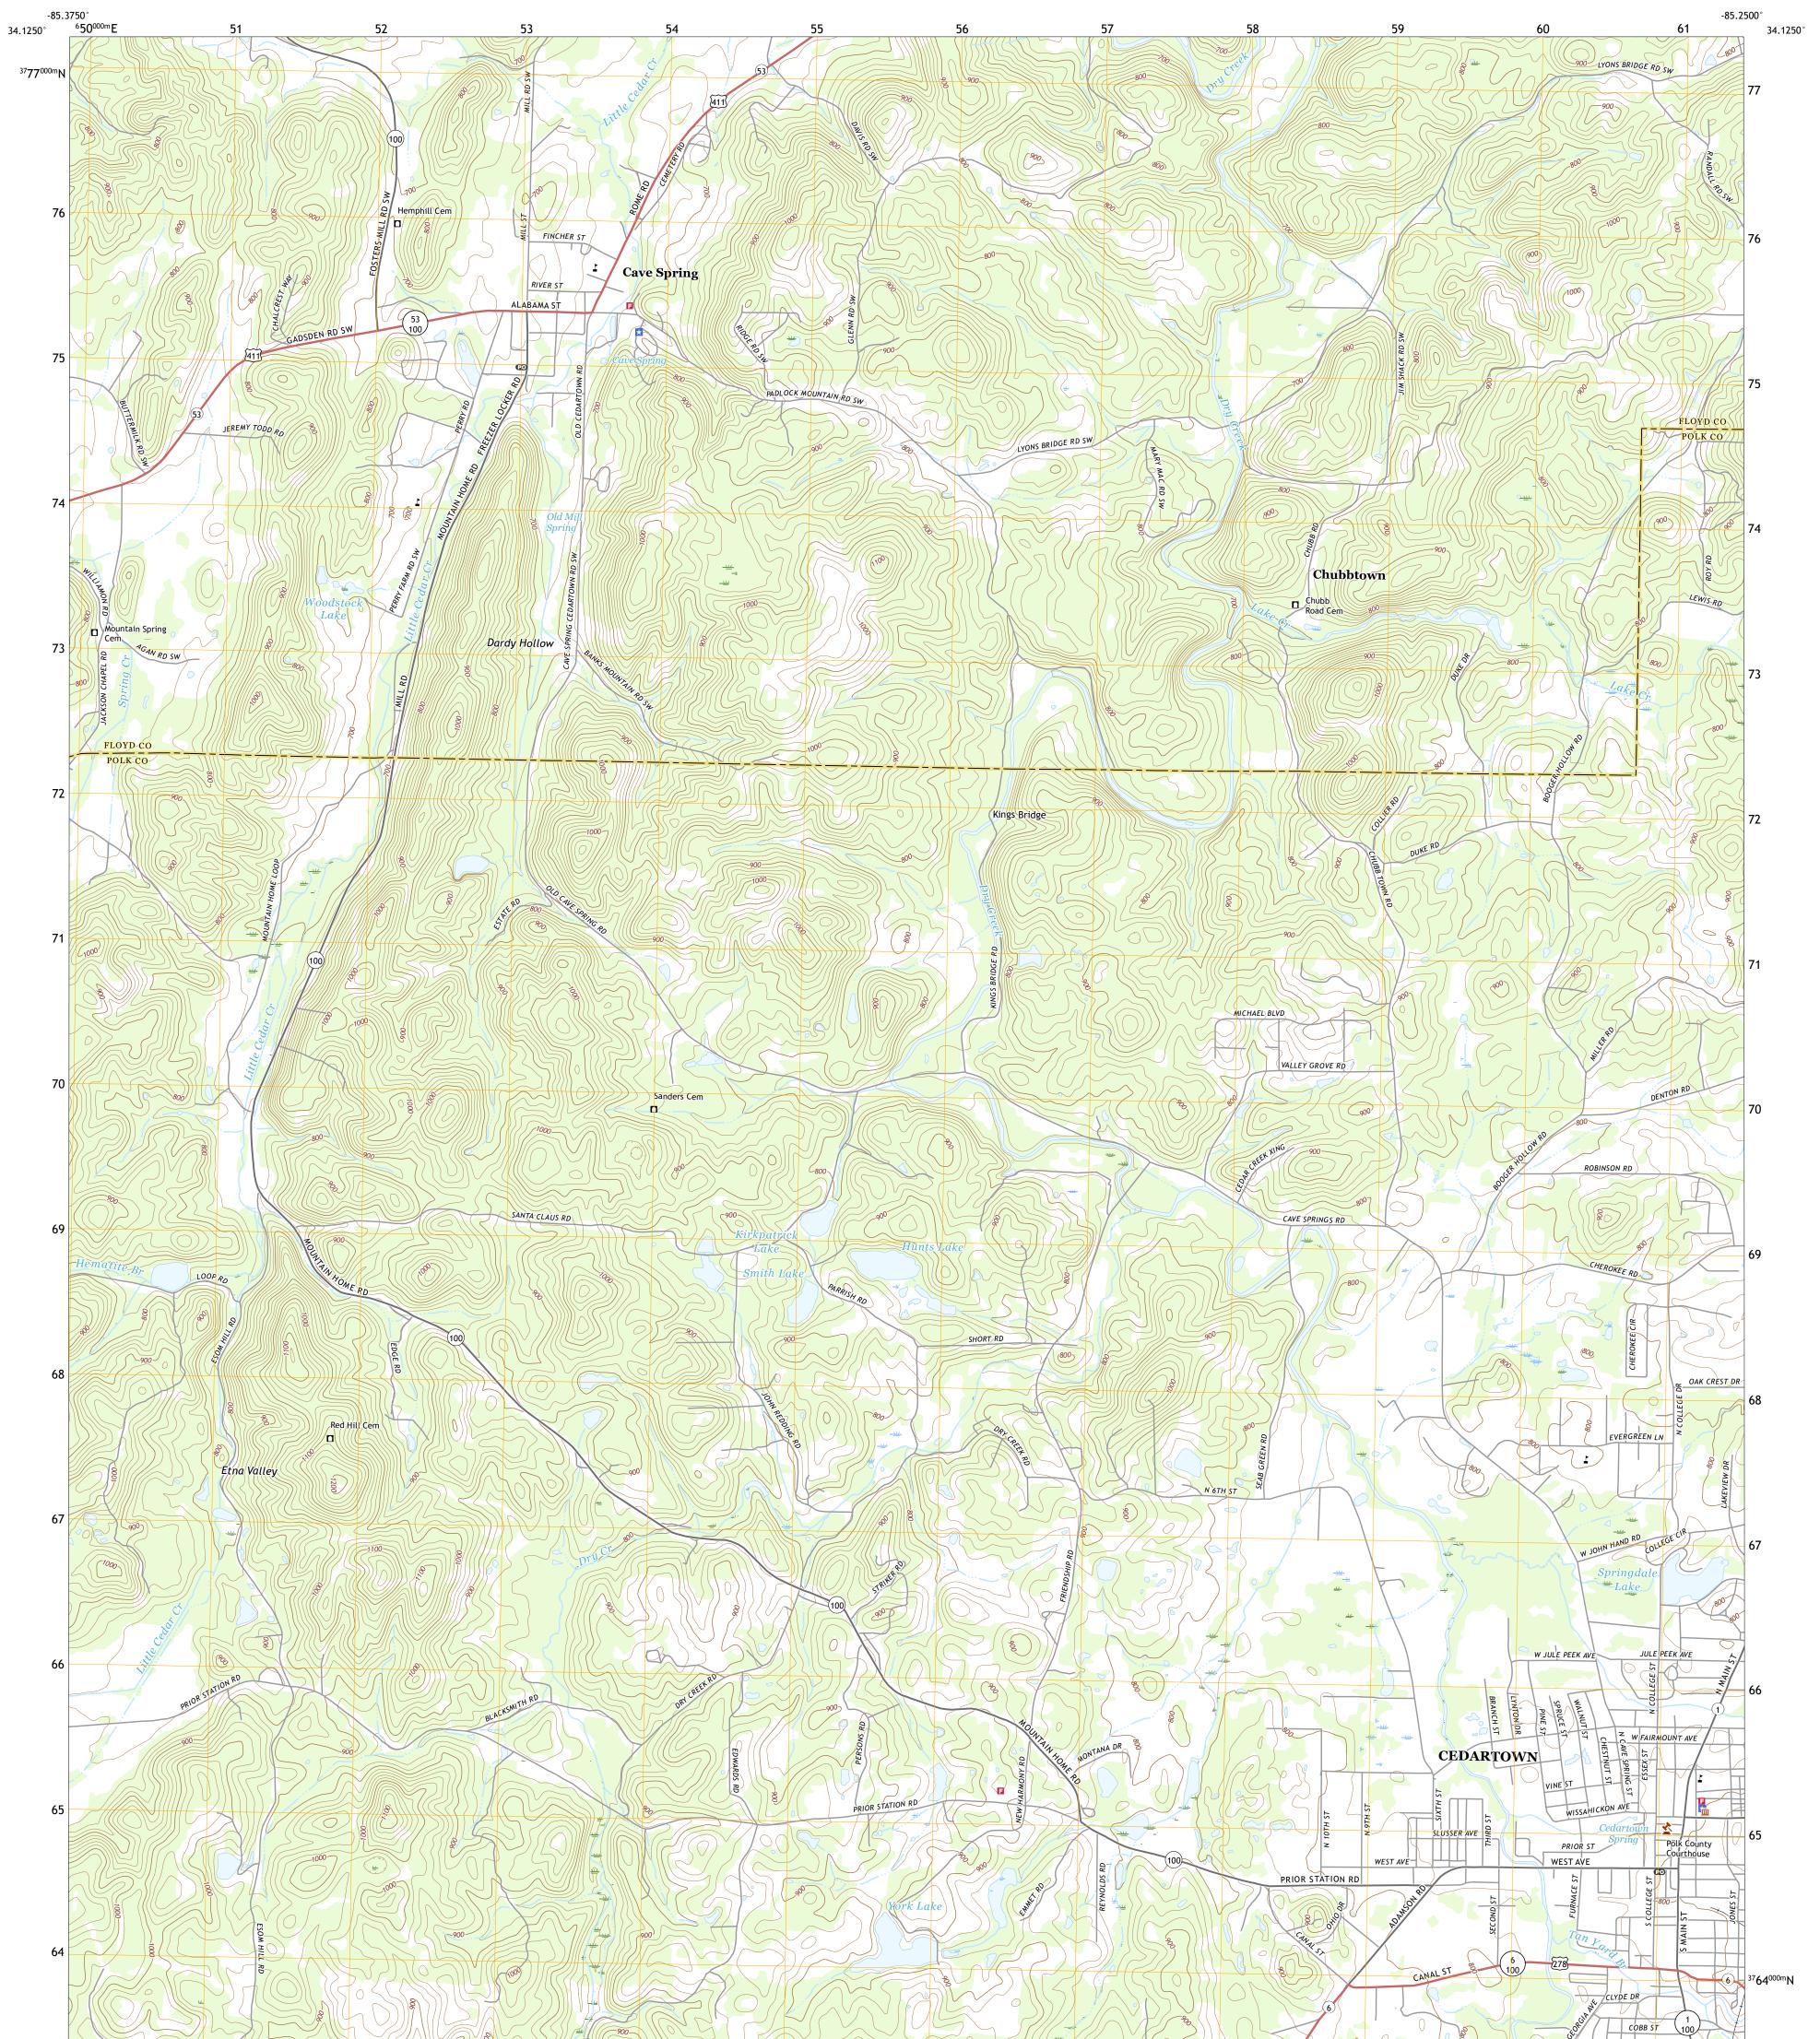

## U.S. DEPARTMENT OF THE INTERIOR U.S. GEOLOGICAL SURVEY

CEDARTOWN WEST QUADRANGLE GEORGIA 7.5-MINUTE SERIES

Produced by the United States Geological Survey North American Datum of 1983 (NAD83) World Geodetic System of 1984 (WGS84). Projection and 1 000-meter grid:Universal Transverse Mercator, Zone 165 This map is not a legal document. Boundaries may be generalized for this map scale. Private lands within government reservations may not be shown. Obtain permission before entering private lands.

Imagery.... Roads..... Names..... Hydrography..... Contours.. Boundaries... ..FWS National Wetlands Inventory Not Available Wetlands...

NSN. 7643016361415 NGA REF NO. US GS X 24 K 7867

\_\_\_\_