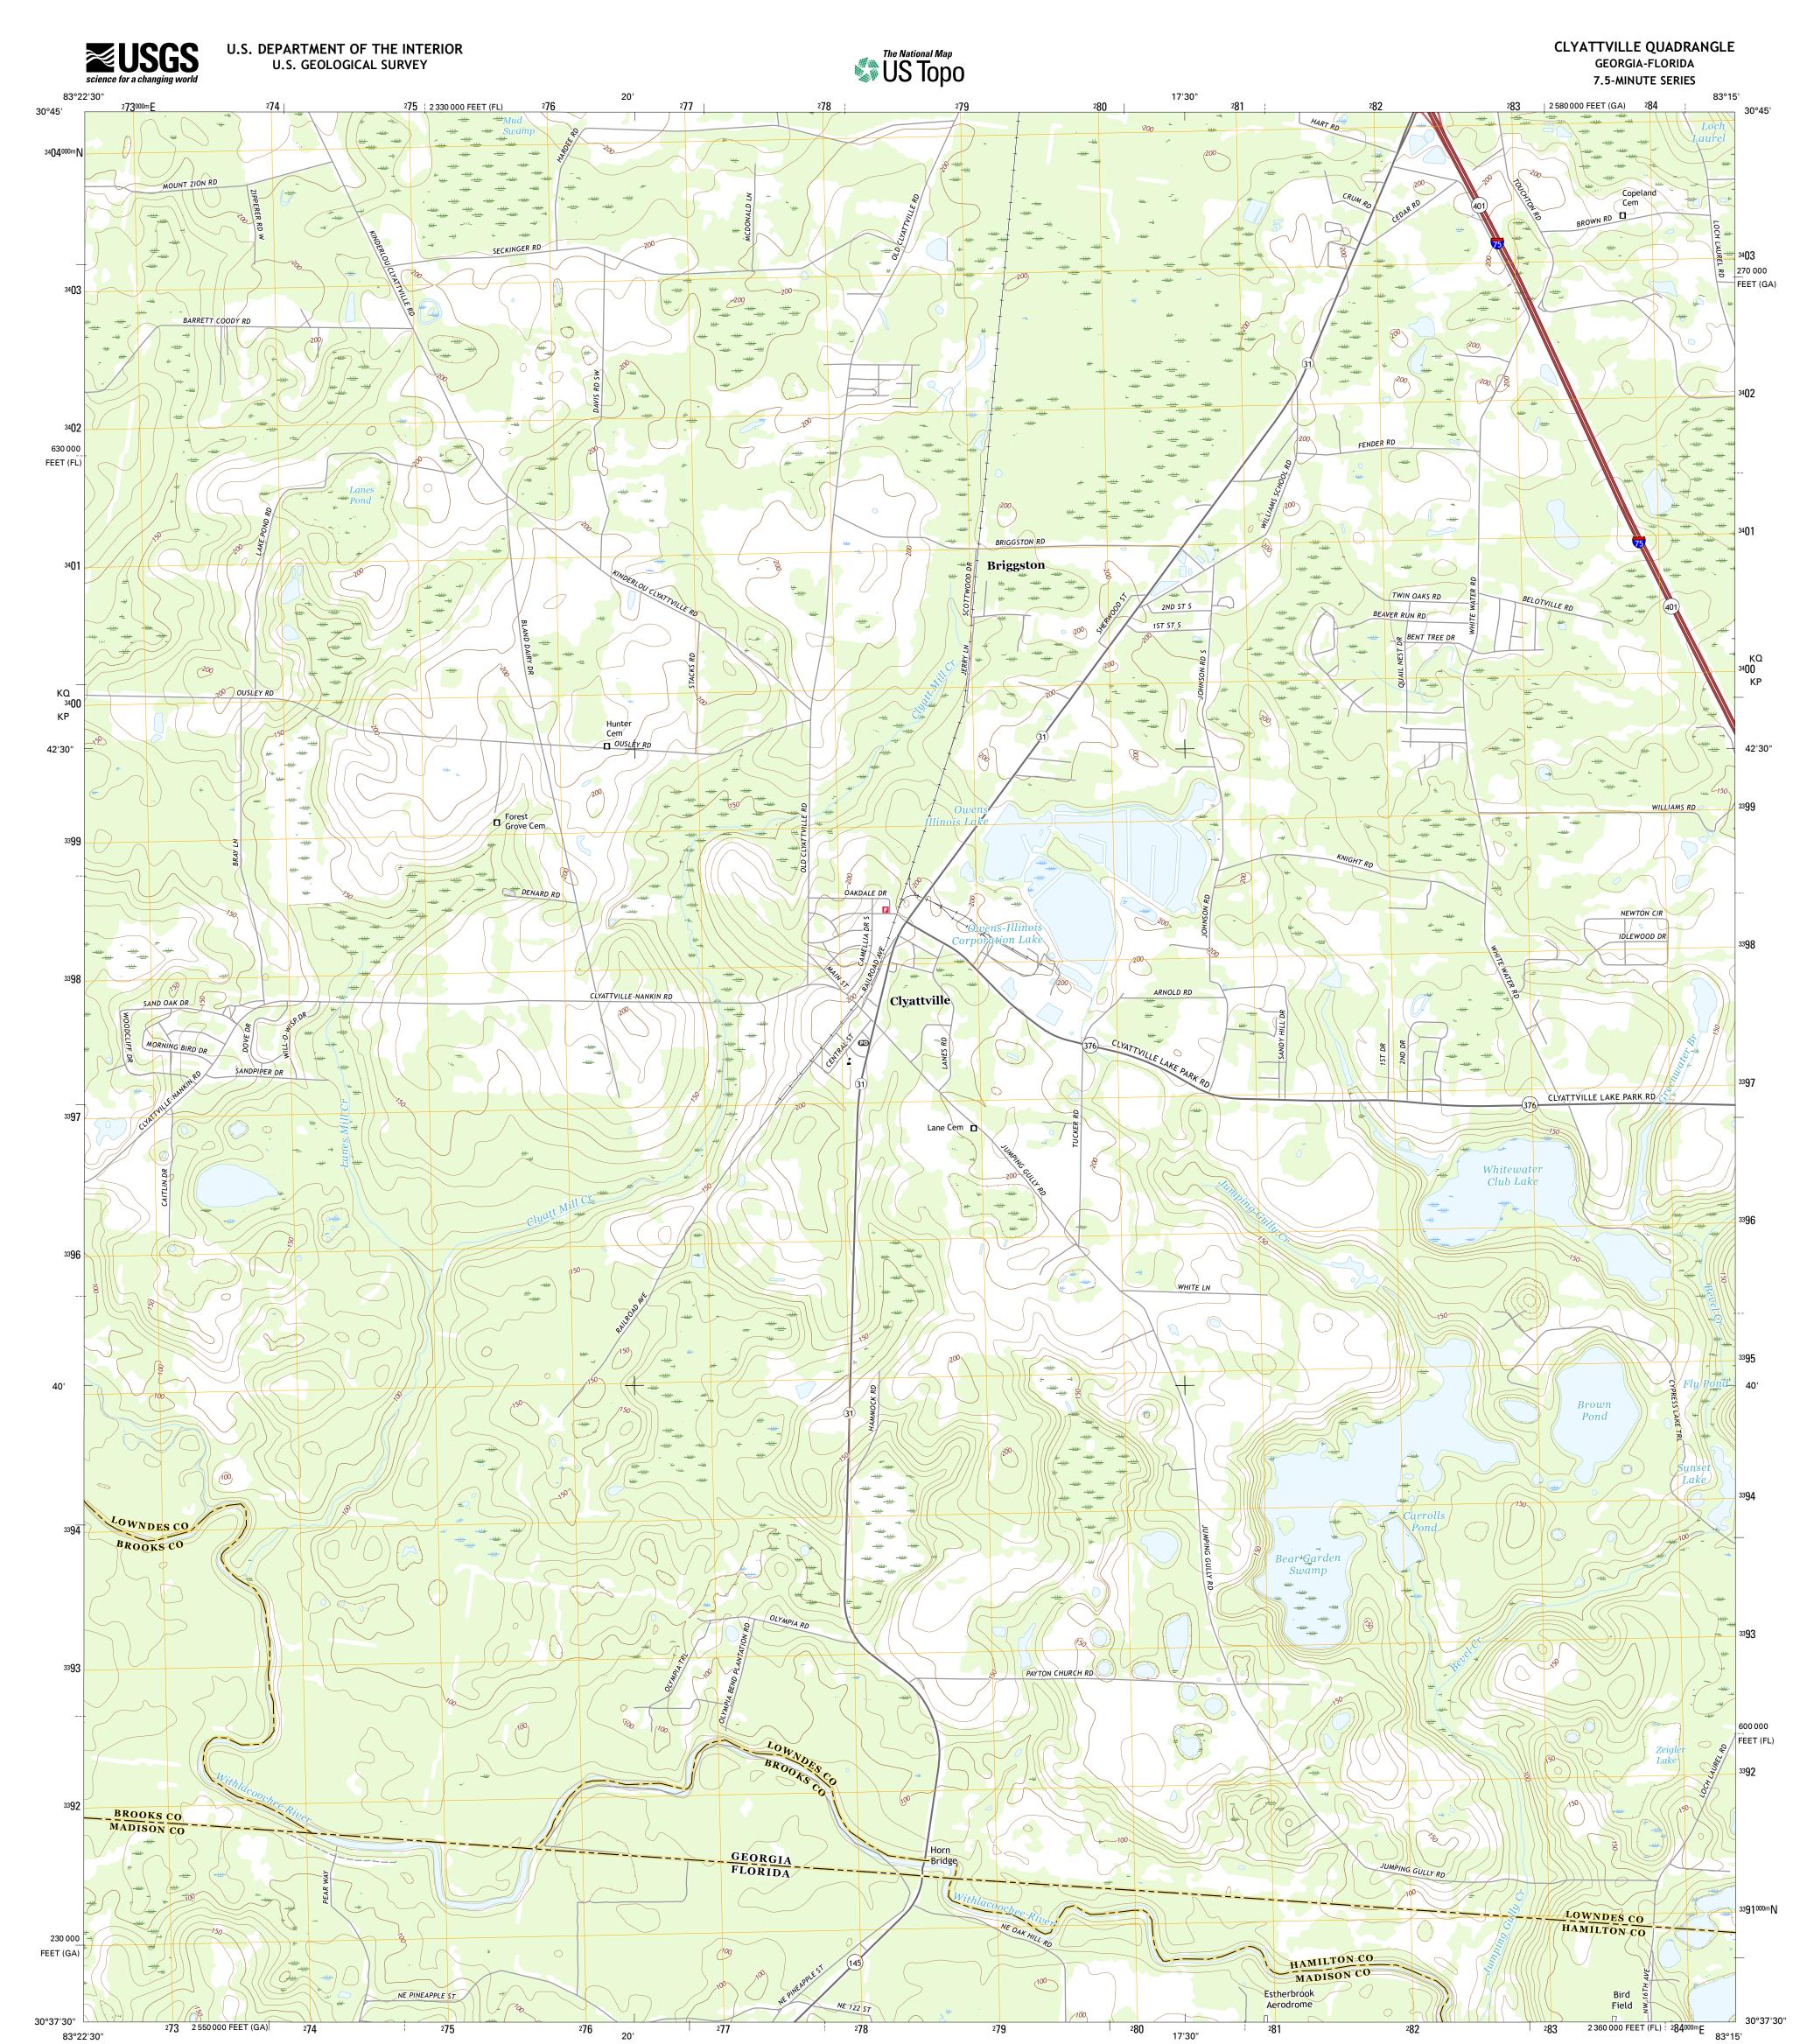

83°22'30"

## Produced by the United States Geological Survey North American Datum of 1983 (NAD83) World Geodetic System of 1984 (WGS84). Projection and 1 000-meter grid: Universal Transverse Mercator, Zone 17R 10 000-foot ticks: Georgia Coordinate System of 1983 (west zone), Florida Coordinate System of 1983 (north zone)

5° 21′ 95 MILS

<u>1° 11′</u> 21 MILS

UTM GRID AND 2017 MAGNETIC NORTH DECLINATION AT CENTER OF SHEET

U.S. National Grid

100,000-m Square ID

Grid Zone Designation

17R

KQ 3400

This map is not a legal document. Boundaries may be generalized for this map scale. Private lands within government reservations may not be shown. Obtain permission before entering private lands.

| RoadsU.S. Census Bureau, 2015 - 2016   NamesGNIS, 2016   HydrographyNational Hydrography Dat