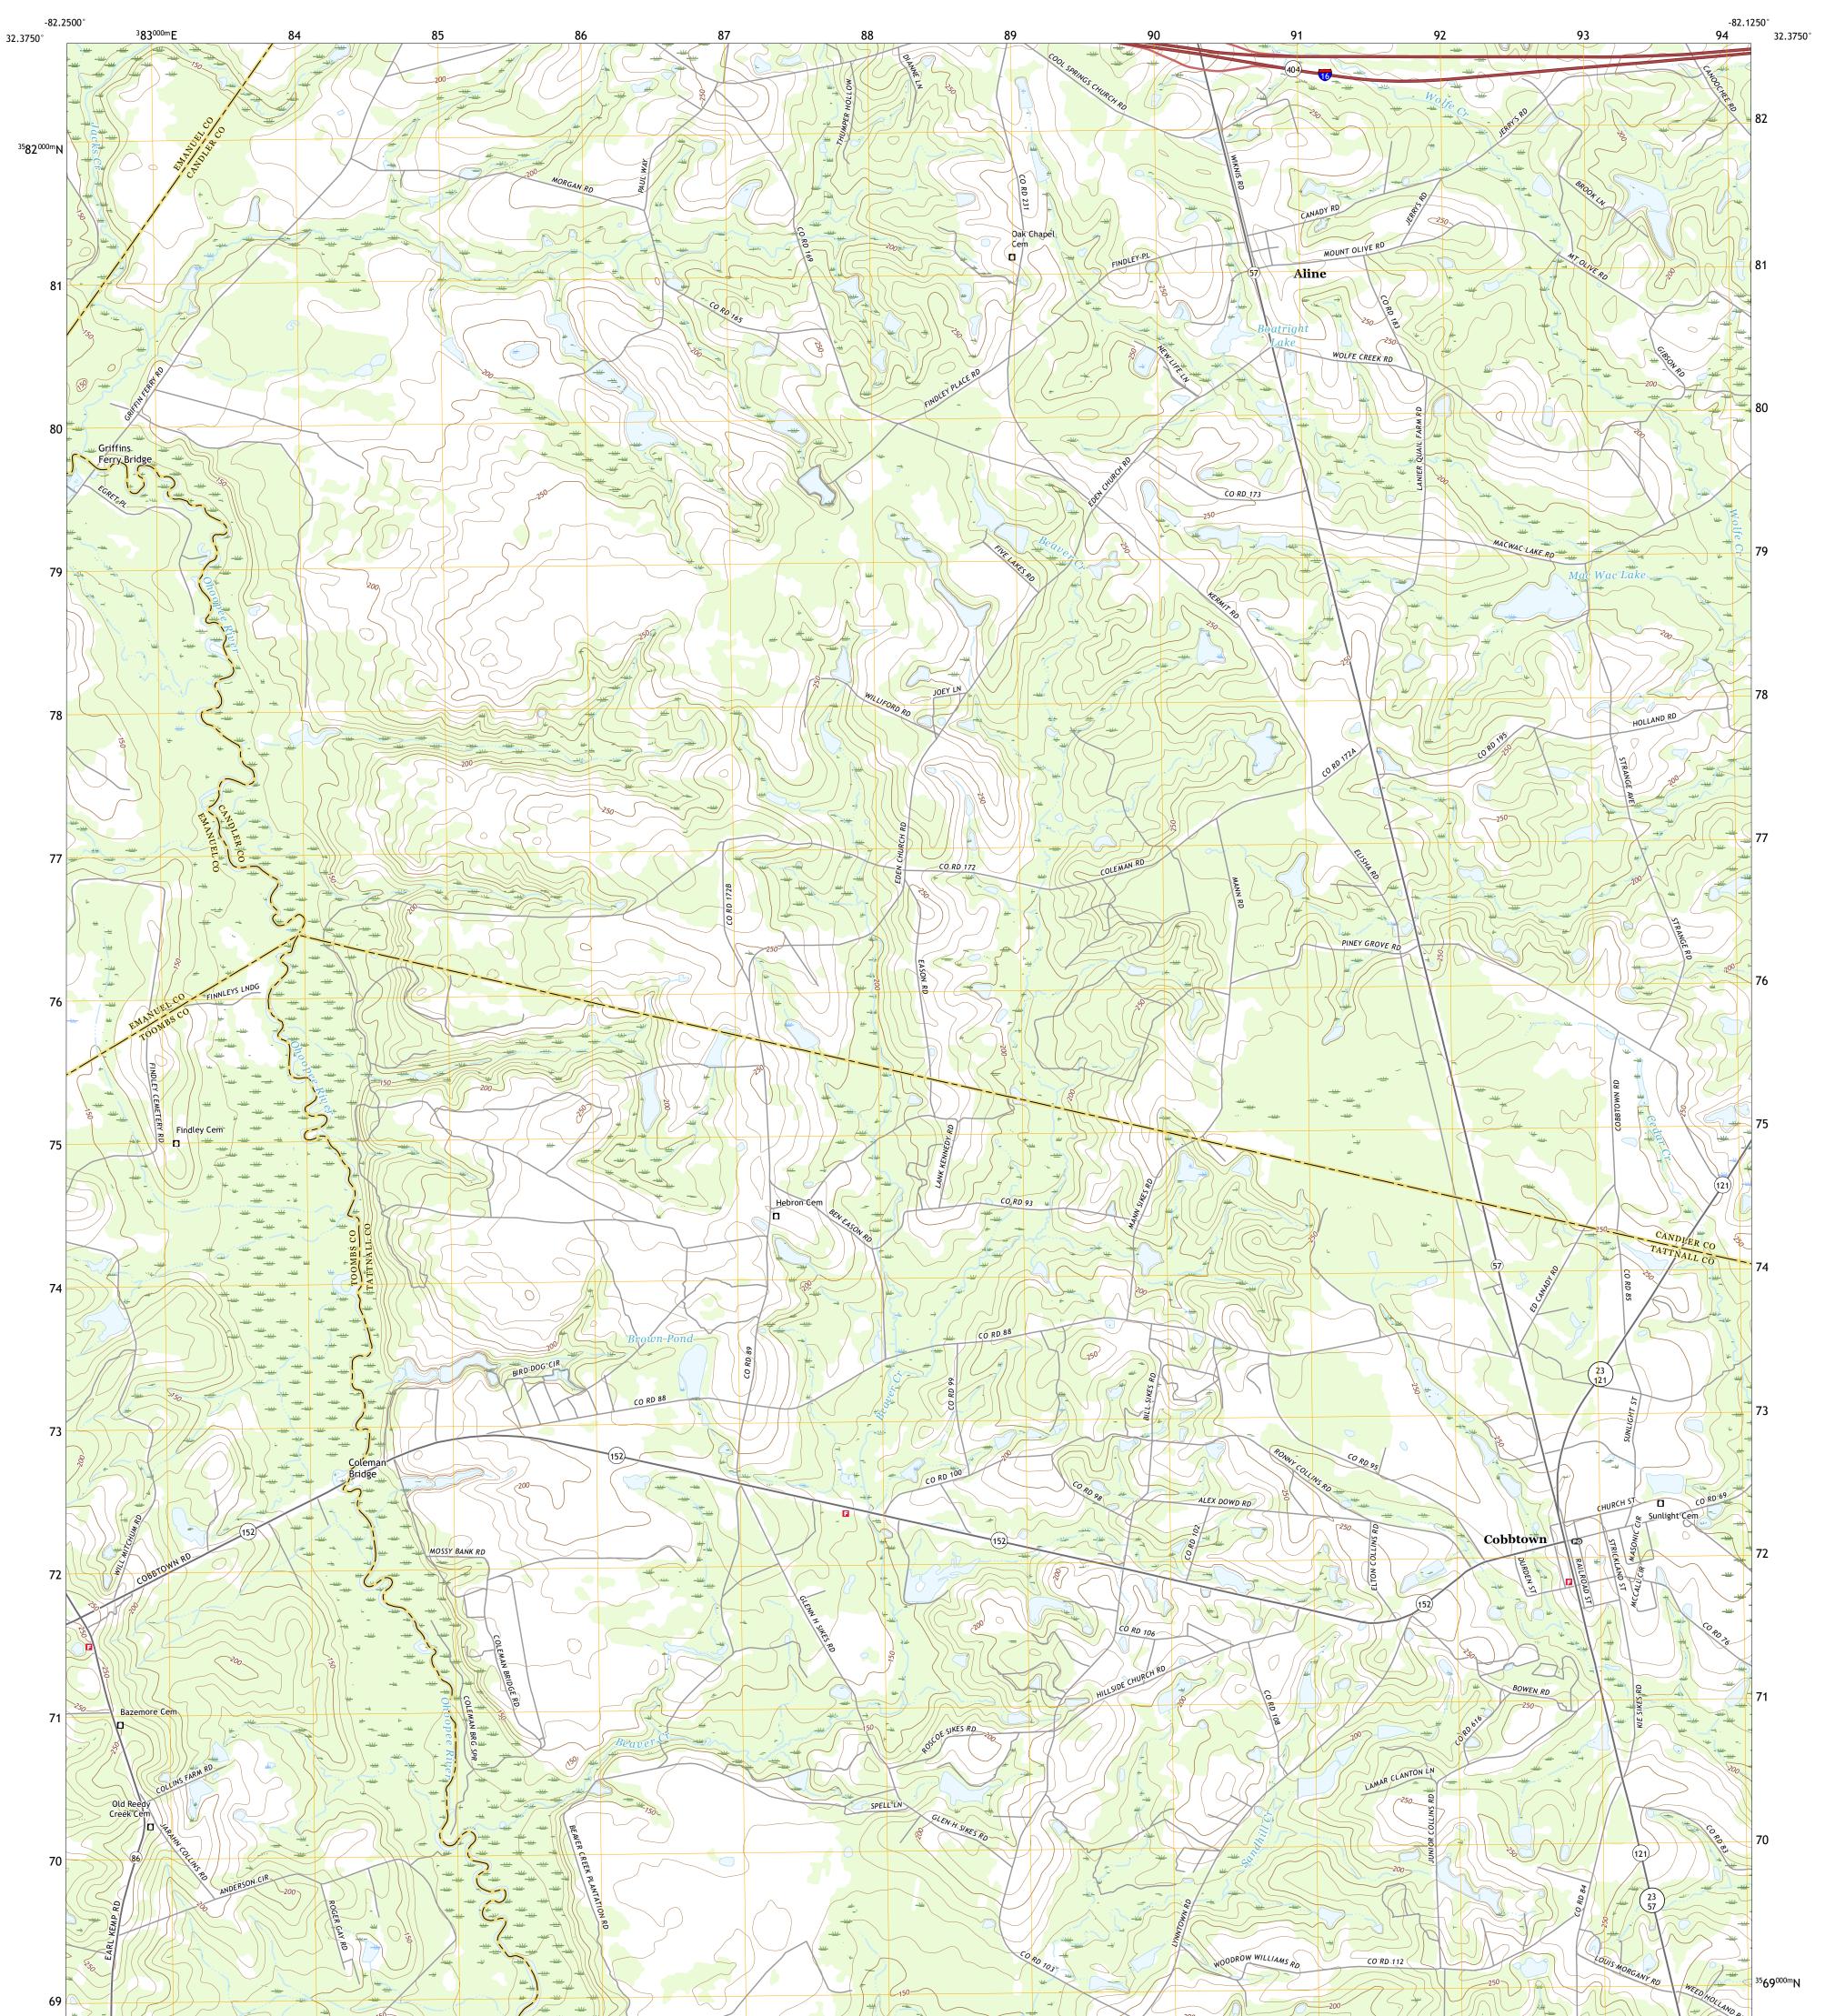

## U.S. DEPARTMENT OF THE INTERIOR U.S. GEOLOGICAL SURVEY

COBBTOWN QUADRANGLE GEORGIA 7.5-MINUTE SERIES

Produced by the United States Geological Survey North American Datum of 1983 (NAD83) World Geodetic System of 1984 (WGS84). Projection and 1 000-meter grid:Universal Transverse Mercator, Zone 175 This map is not a legal document. Boundaries may be generalized for this map scale. Private lands within government reservations may not be shown. Obtain permission before entering private lands.