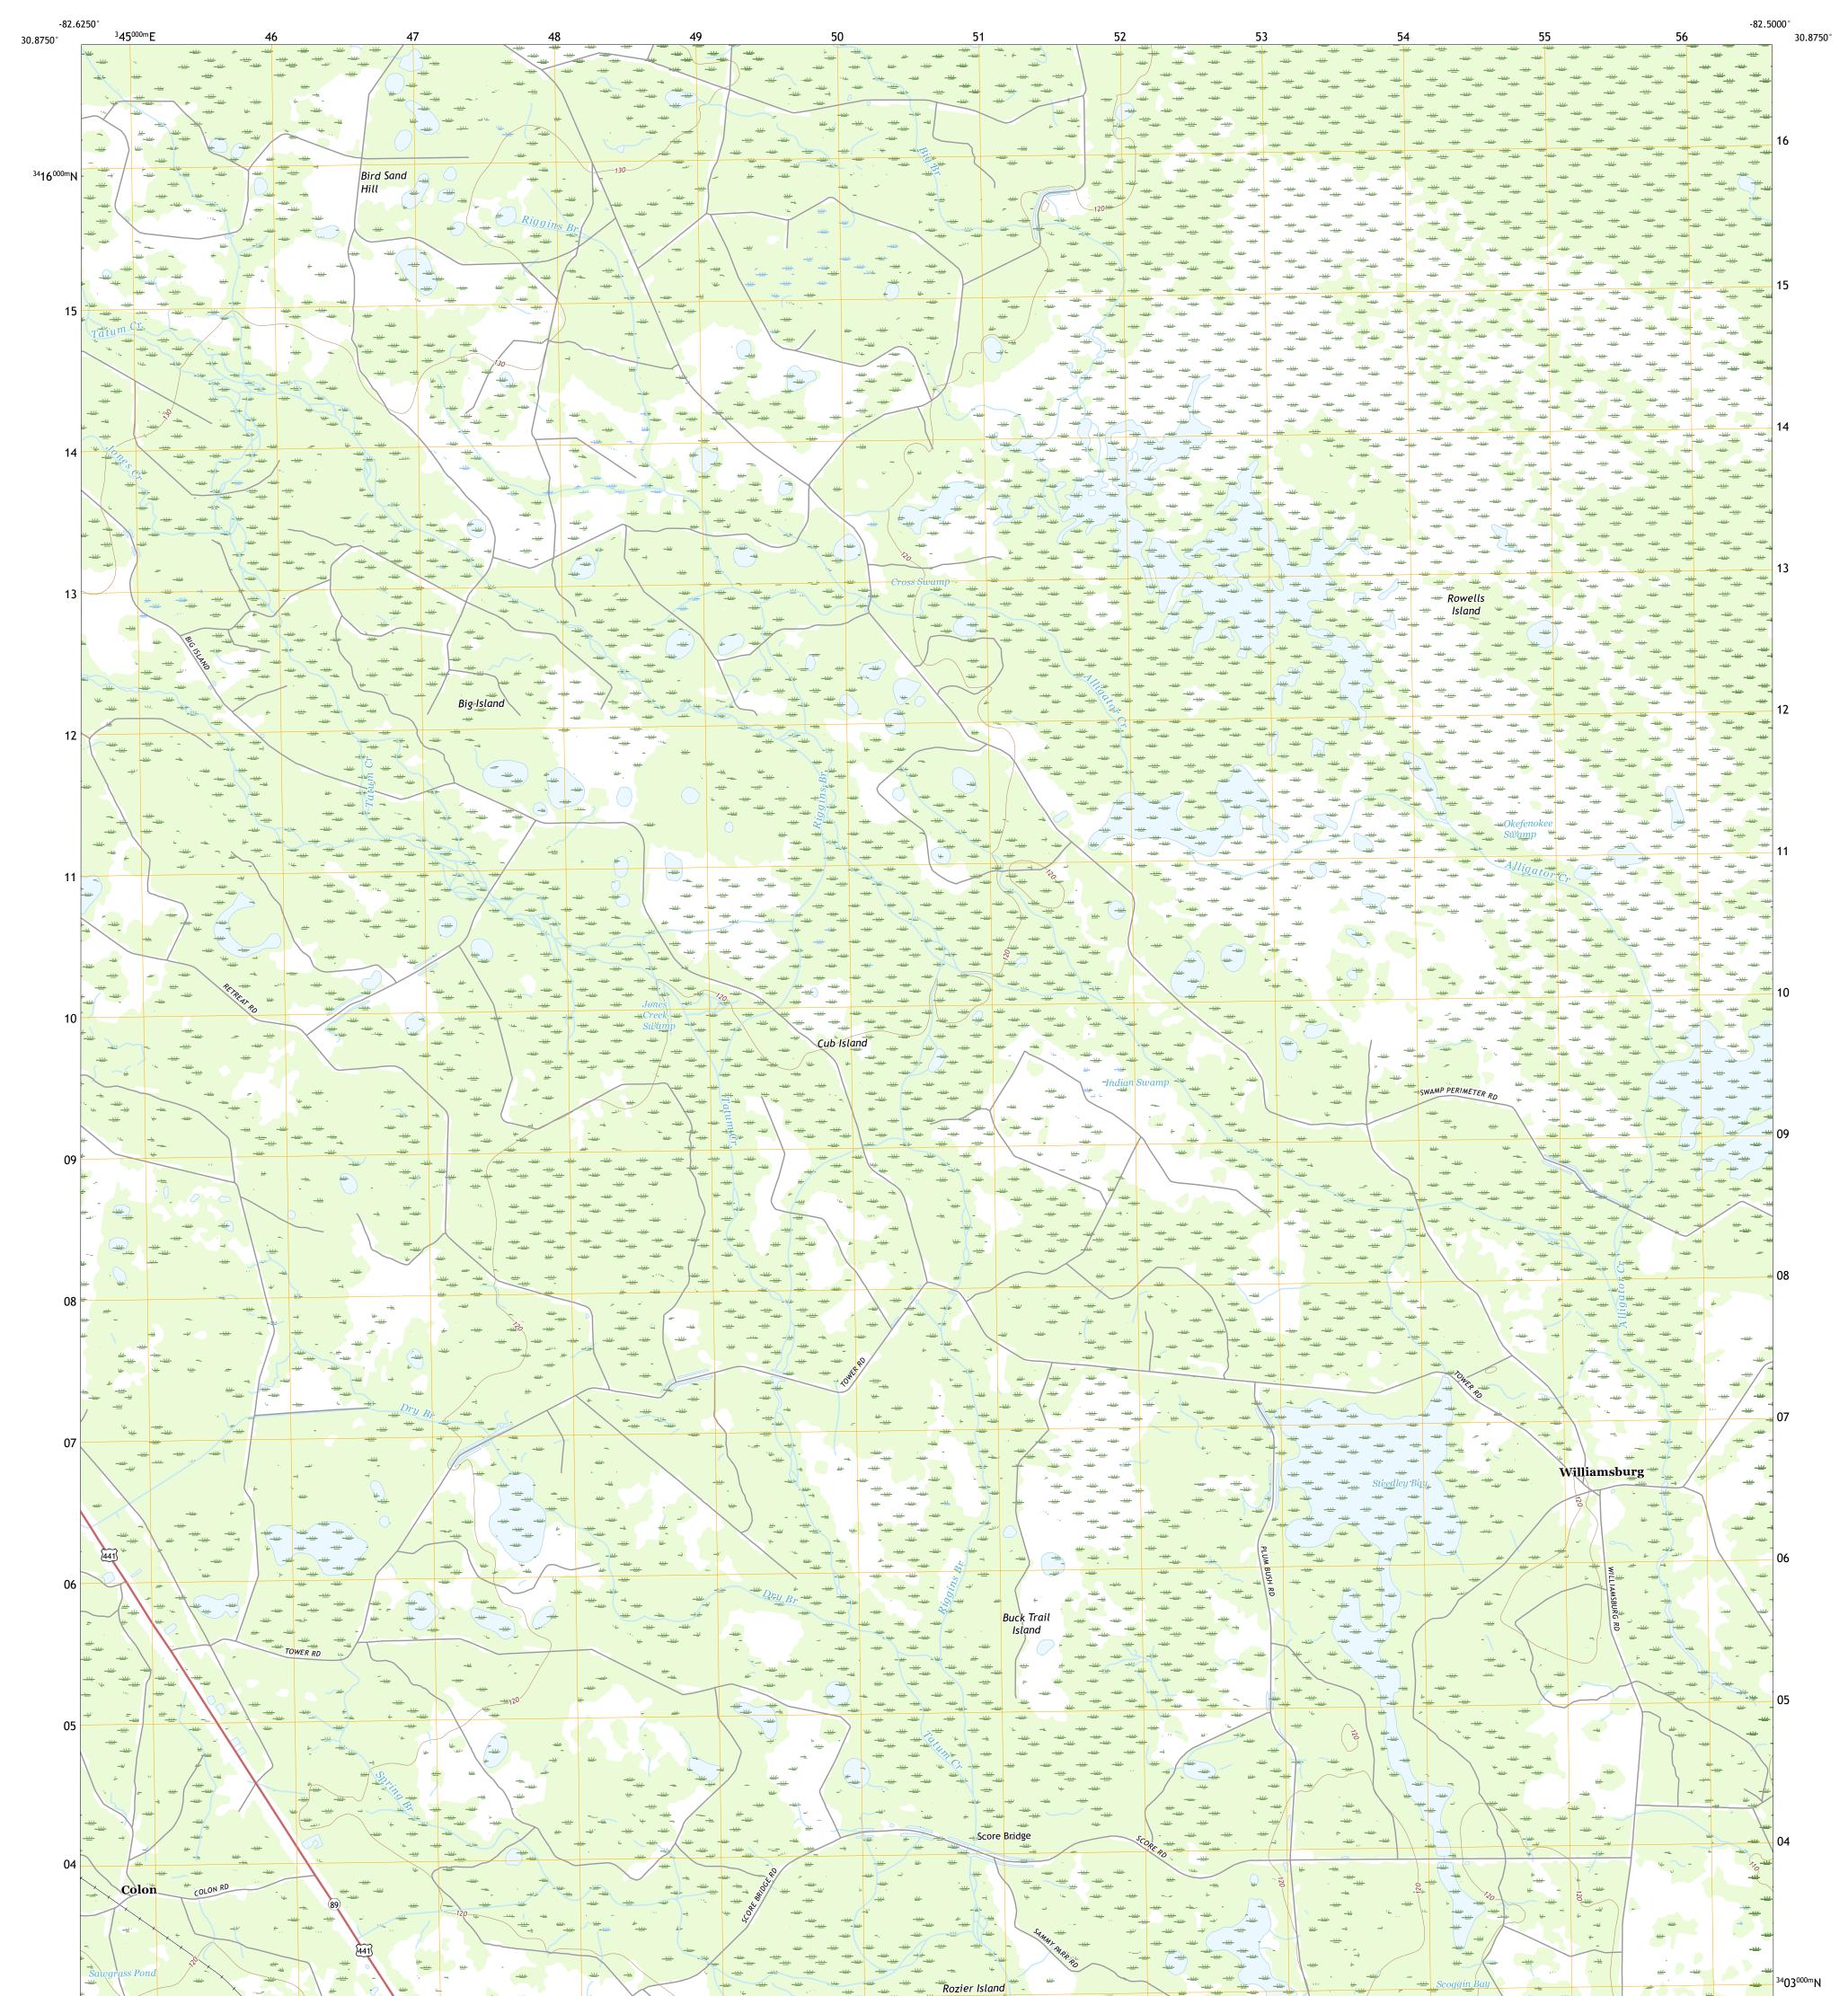

## U.S. DEPARTMENT OF THE INTERIOR U.S. GEOLOGICAL SURVEY

COLON QUADRANGLE GEORGIA - CLINCH COUNTY 7.5-MINUTE SERIES

**Produced by the United States Geological Survey** North American Datum of 1983 (NAD83) World Geodetic System of 1984 (WGS84). Projection and 1 000-meter grid:Universal Transverse Mercator, Zone 17R This map is not a legal document. Boundaries may be generalized for this map scale. Private lands within government reservations may not be shown. Obtain permission before entering private lands.