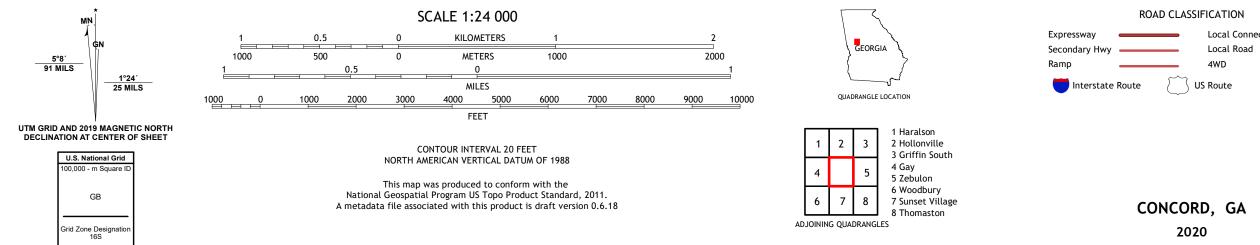

EORGIA - PIKE COUNTY 7.5-MINUTE SERIES





Produced by the United States Geological Survey North American Datum of 1983 (NAD83) World Geodetic System of 1984 (WGS84). Projection and 1 000-meter grid:Universal Transverse Mercator, Zone 165 This map is not a legal document. Boundaries may be generalized for this map scale. Private lands within government reservations may not be shown. Obtain permission before entering private lands.

Imagery.... Roads..... Names..... ......NAIP, September 2017 - December 2017 U.S. Census Bureau, 2017 .....GNIS, 1979 - 2020 .....National Hydrography Dataset, 1899 -.....National Elevation Dataset, ....Multiple sources; see metadata file 2018 -2019 2018 2019 Hydrography..... Contours.. Boundaries... ..FWS National Wetlands Inventory Not Available Wetlands...



## NSN. 7643016361454

Local Connector

4WD

\_\_\_\_

State Route