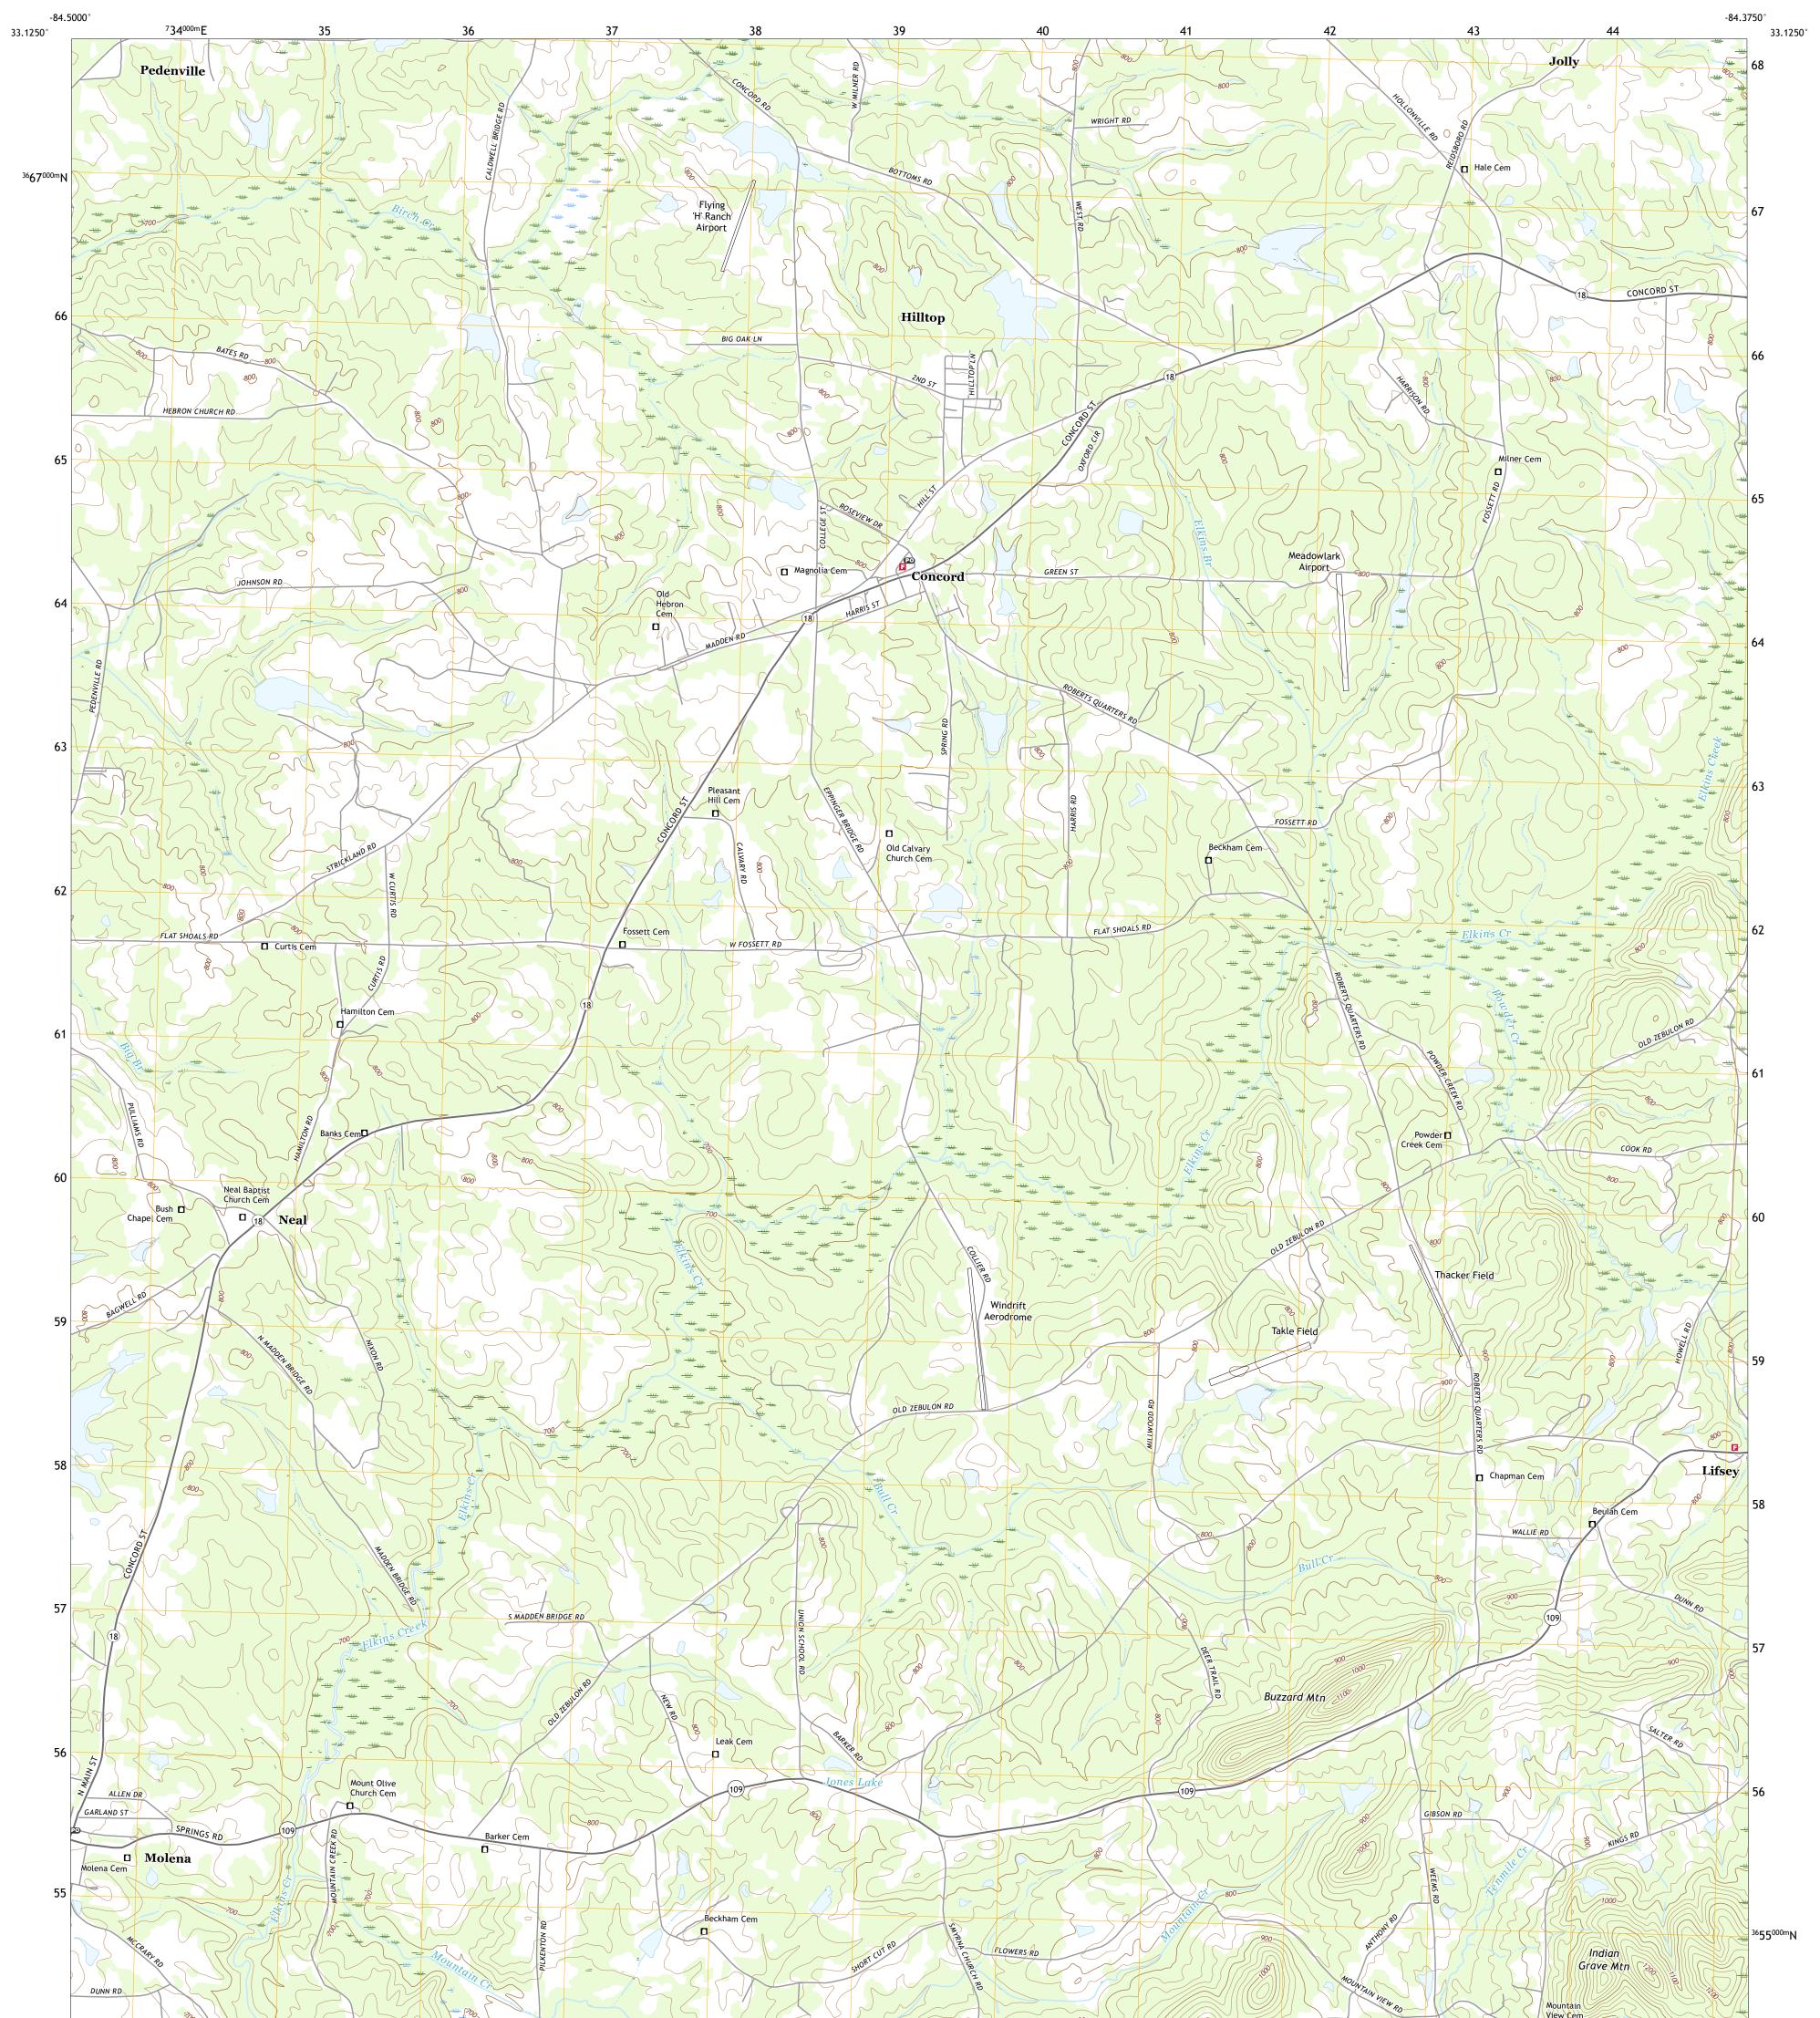

## U.S. DEPARTMENT OF THE INTERIOR U.S. GEOLOGICAL SURVEY

CONCORD QUADRANGLE GEORGIA - PIKE COUNTY 7.5-MINUTE SERIES

Produced by the United States Geological Survey North American Datum of 1983 (NAD83) World Geodetic System of 1984 (WGS84). Projection and 1 000-meter grid:Universal Transverse Mercator, Zone 165 This map is not a legal document. Boundaries may be generalized for this map scale. Private lands within government reservations may not be shown. Obtain permission before entering private lands.