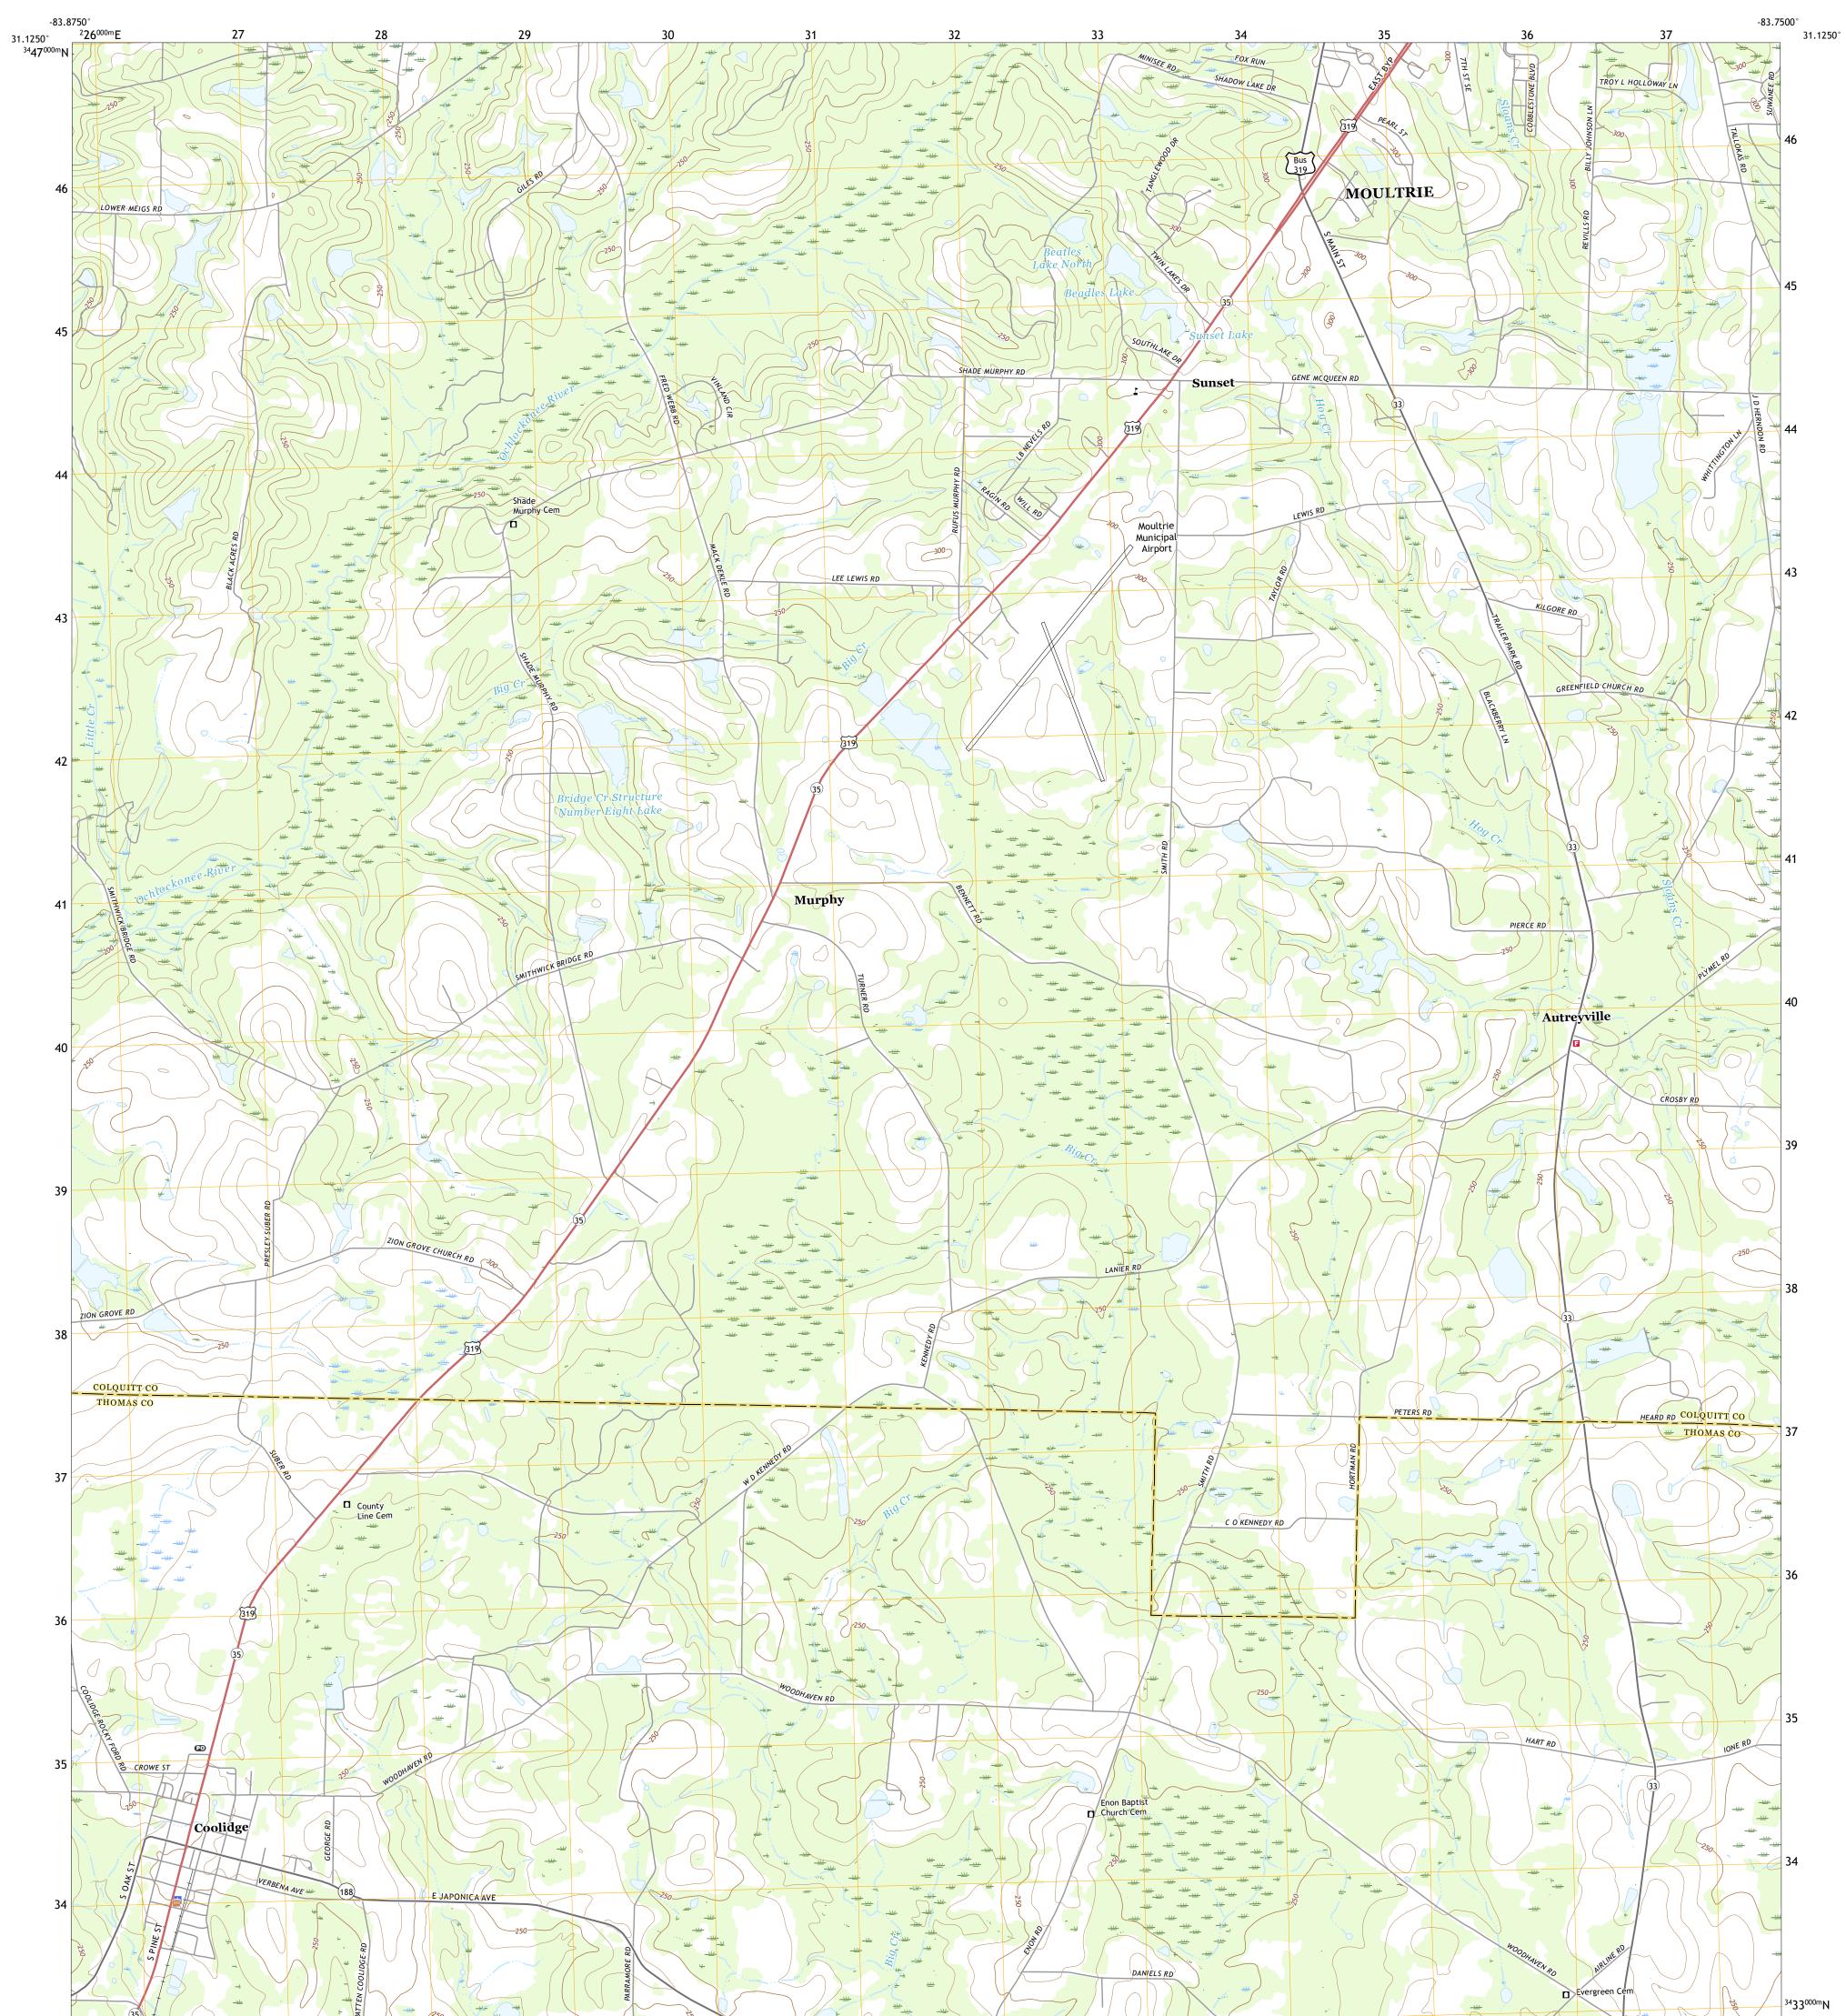

## U.S. DEPARTMENT OF THE INTERIOR U.S. GEOLOGICAL SURVEY

COOLIDGE QUADRANGLE GEORGIA 7.5-MINUTE SERIES

Produced by the United States Geological Survey North American Datum of 1983 (NAD83) World Geodetic System of 1984 (WGS84). Projection and 1 000-meter grid:Universal Transverse Mercator, Zone 17R This map is not a legal document. Boundaries may be generalized for this map scale. Private lands within government reservations may not be shown. Obtain permission before entering private lands.