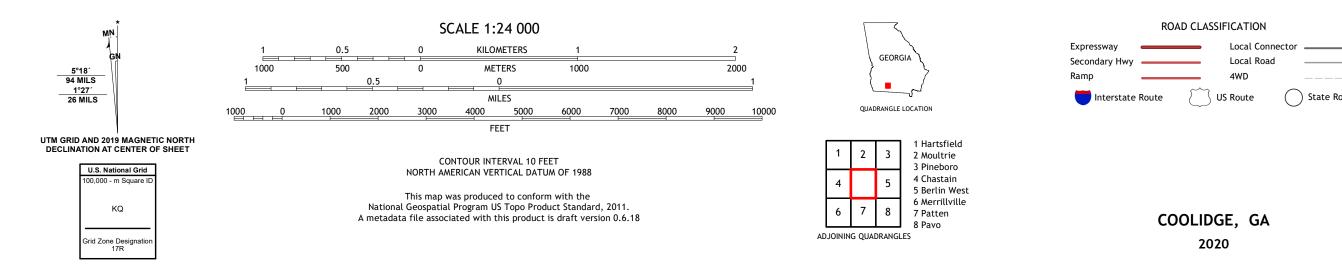

## U.S. DEPARTMENT OF THE INTERIOR U.S. GEOLOGICAL SURVEY

COOLIDGE QUADRANGLE GEORGIA 7.5-MINUTE SERIES

Produced by the United States Geological Survey North American Datum of 1983 (NAD83) World Geodetic System of 1984 (WGS84). Projection and 1 000-meter grid:Universal Transverse Mercator, Zone 17R This map is not a legal document. Boundaries may be generalized for this map scale. Private lands within government reservations may not be shown. Obtain permission before entering private lands.