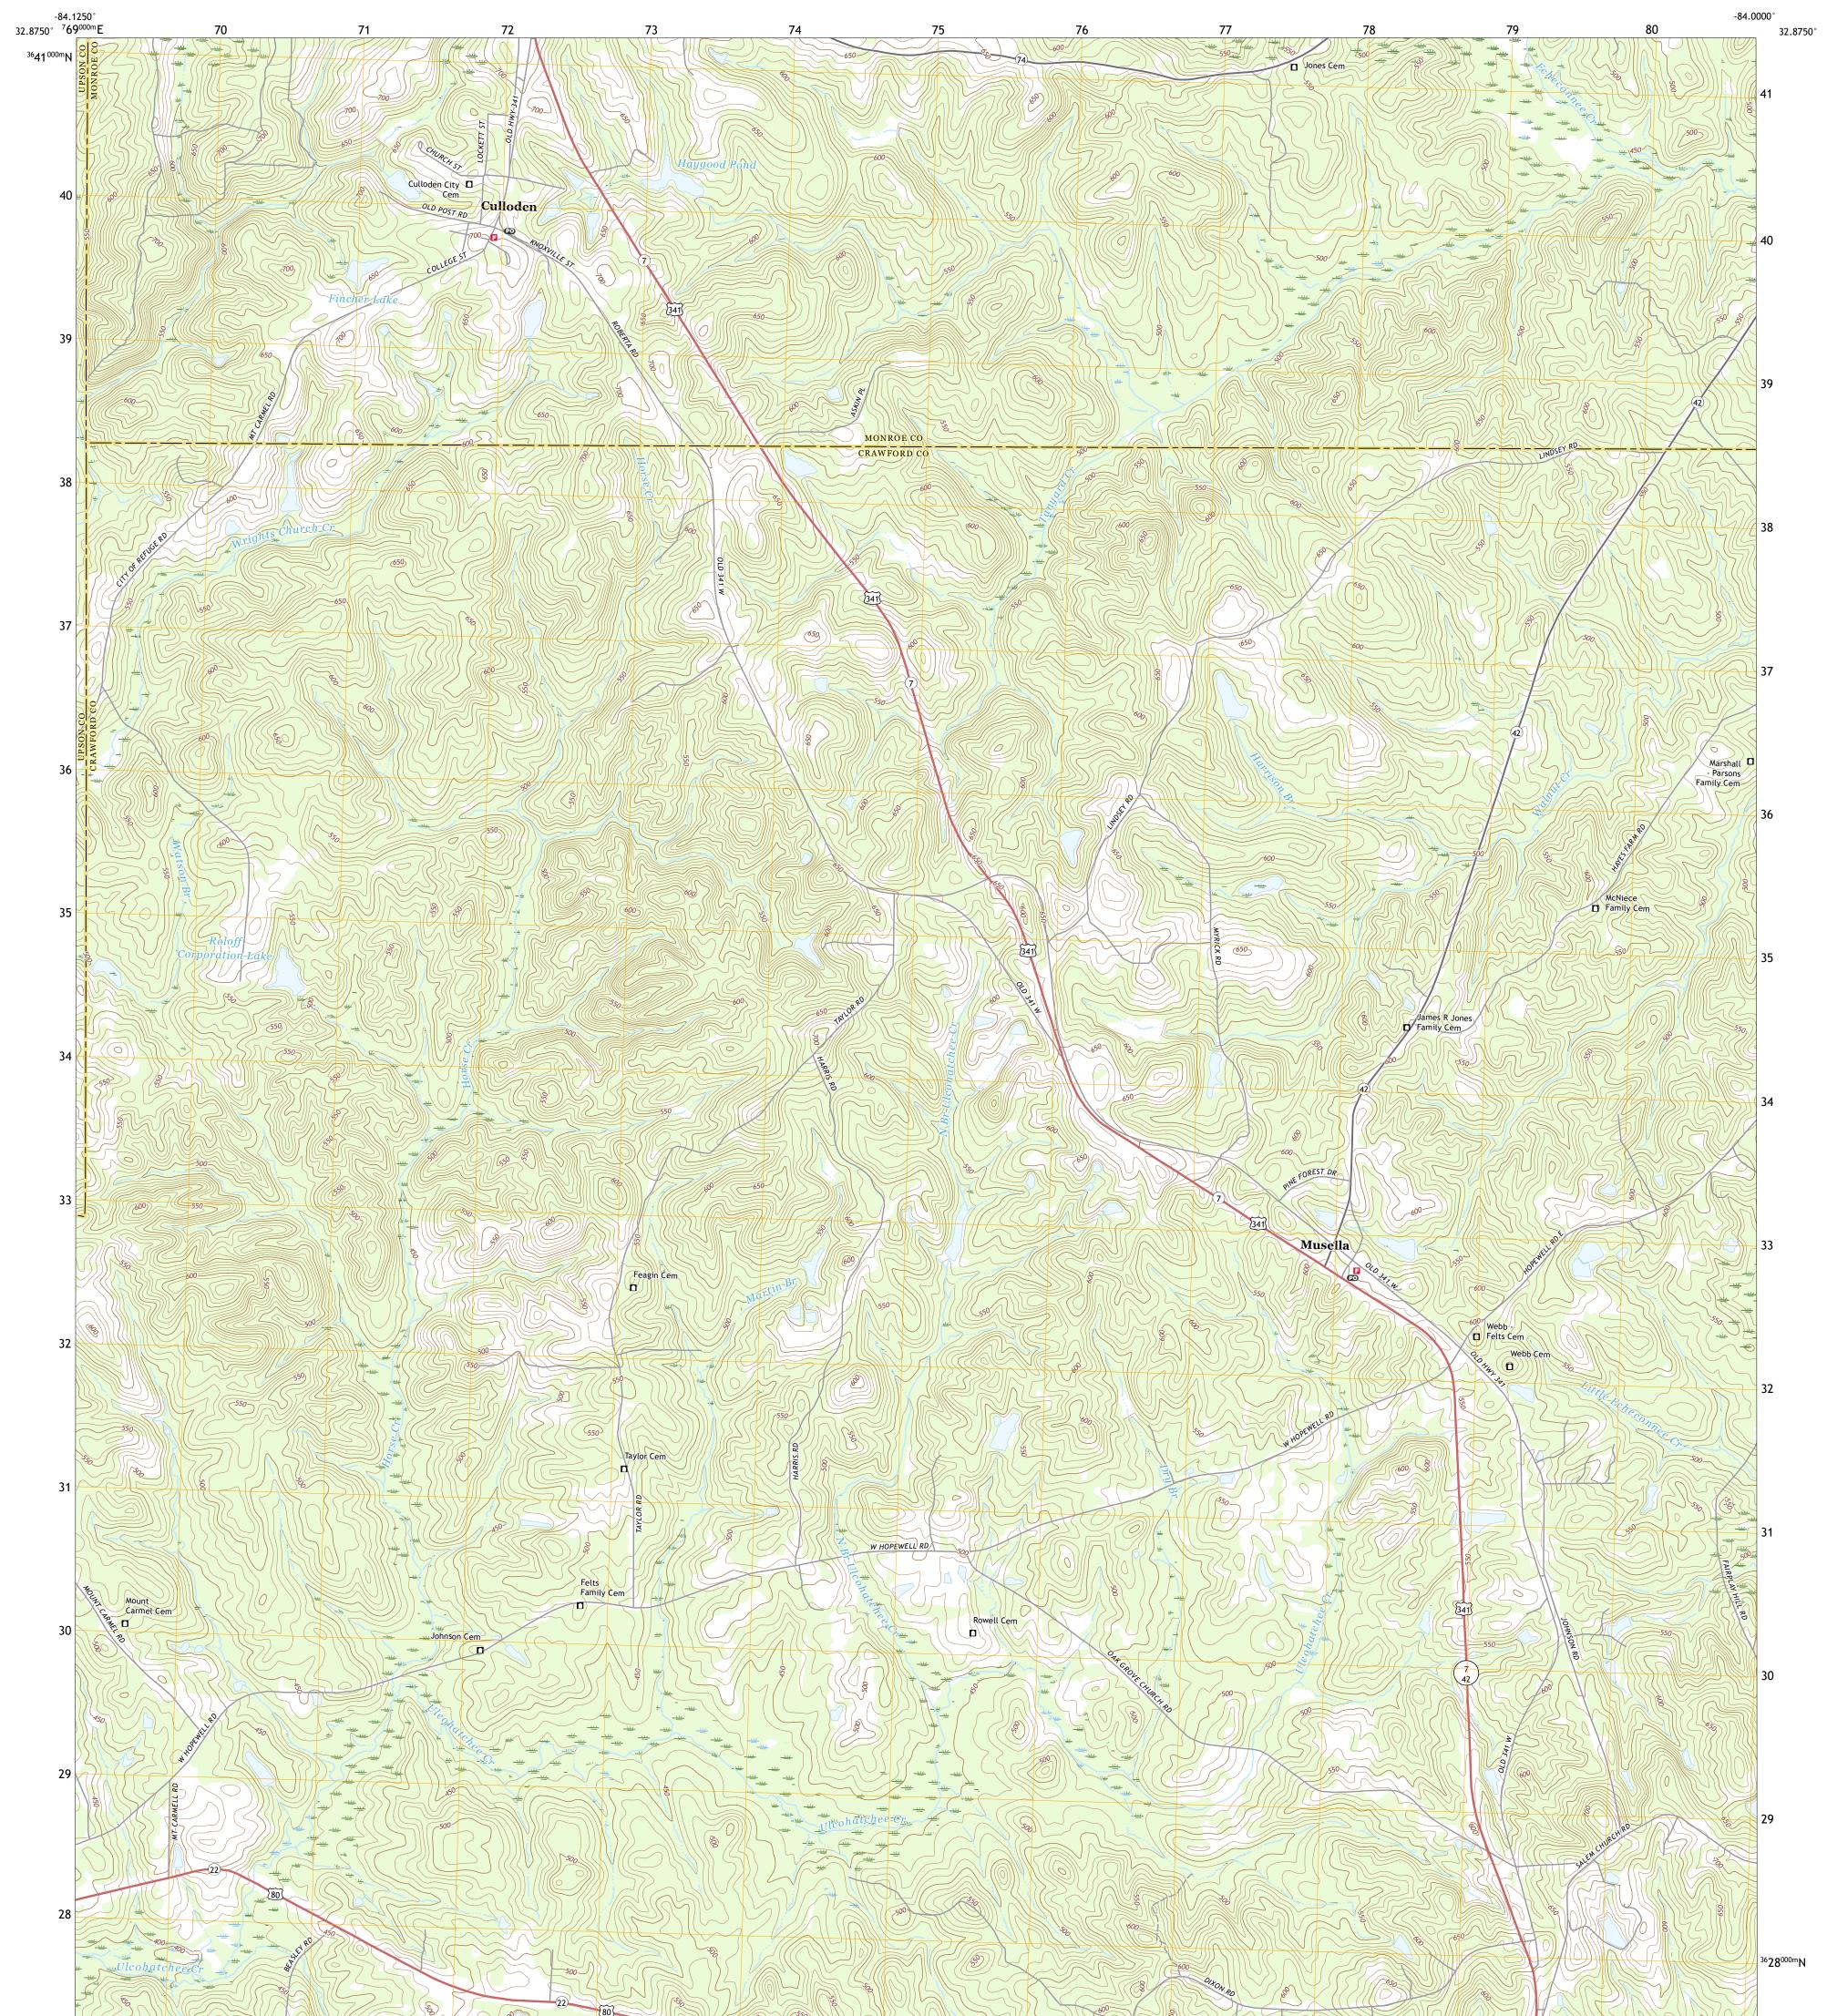

## U.S. DEPARTMENT OF THE INTERIOR U.S. GEOLOGICAL SURVEY

CULLODEN QUADRANGLE GEORGIA 7.5-MINUTE SERIES

**Produced by the United States Geological Survey** North American Datum of 1983 (NAD83) World Geodetic System of 1984 (WGS84). Projection and 1 000-meter grid:Universal Transverse Mercator, Zone 16S This map is not a legal document. Boundaries may be generalized for this map scale. Private lands within government reservations may not be shown. Obtain permission before entering private lands.