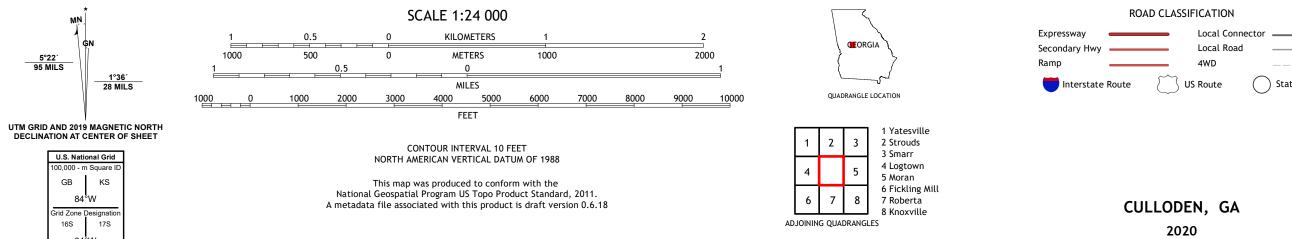

## U.S. DEPARTMENT OF THE INTERIOR U.S. GEOLOGICAL SURVEY

CULLODEN QUADRANGLE GEORGIA 7.5-MINUTE SERIES

**Produced by the United States Geological Survey** North American Datum of 1983 (NAD83) World Geodetic System of 1984 (WGS84). Projection and 1 000-meter grid:Universal Transverse Mercator, Zone 16S This map is not a legal document. Boundaries may be generalized for this map scale. Private lands within government reservations may not be shown. Obtain permission before entering private lands.

84°W

\_

State Route