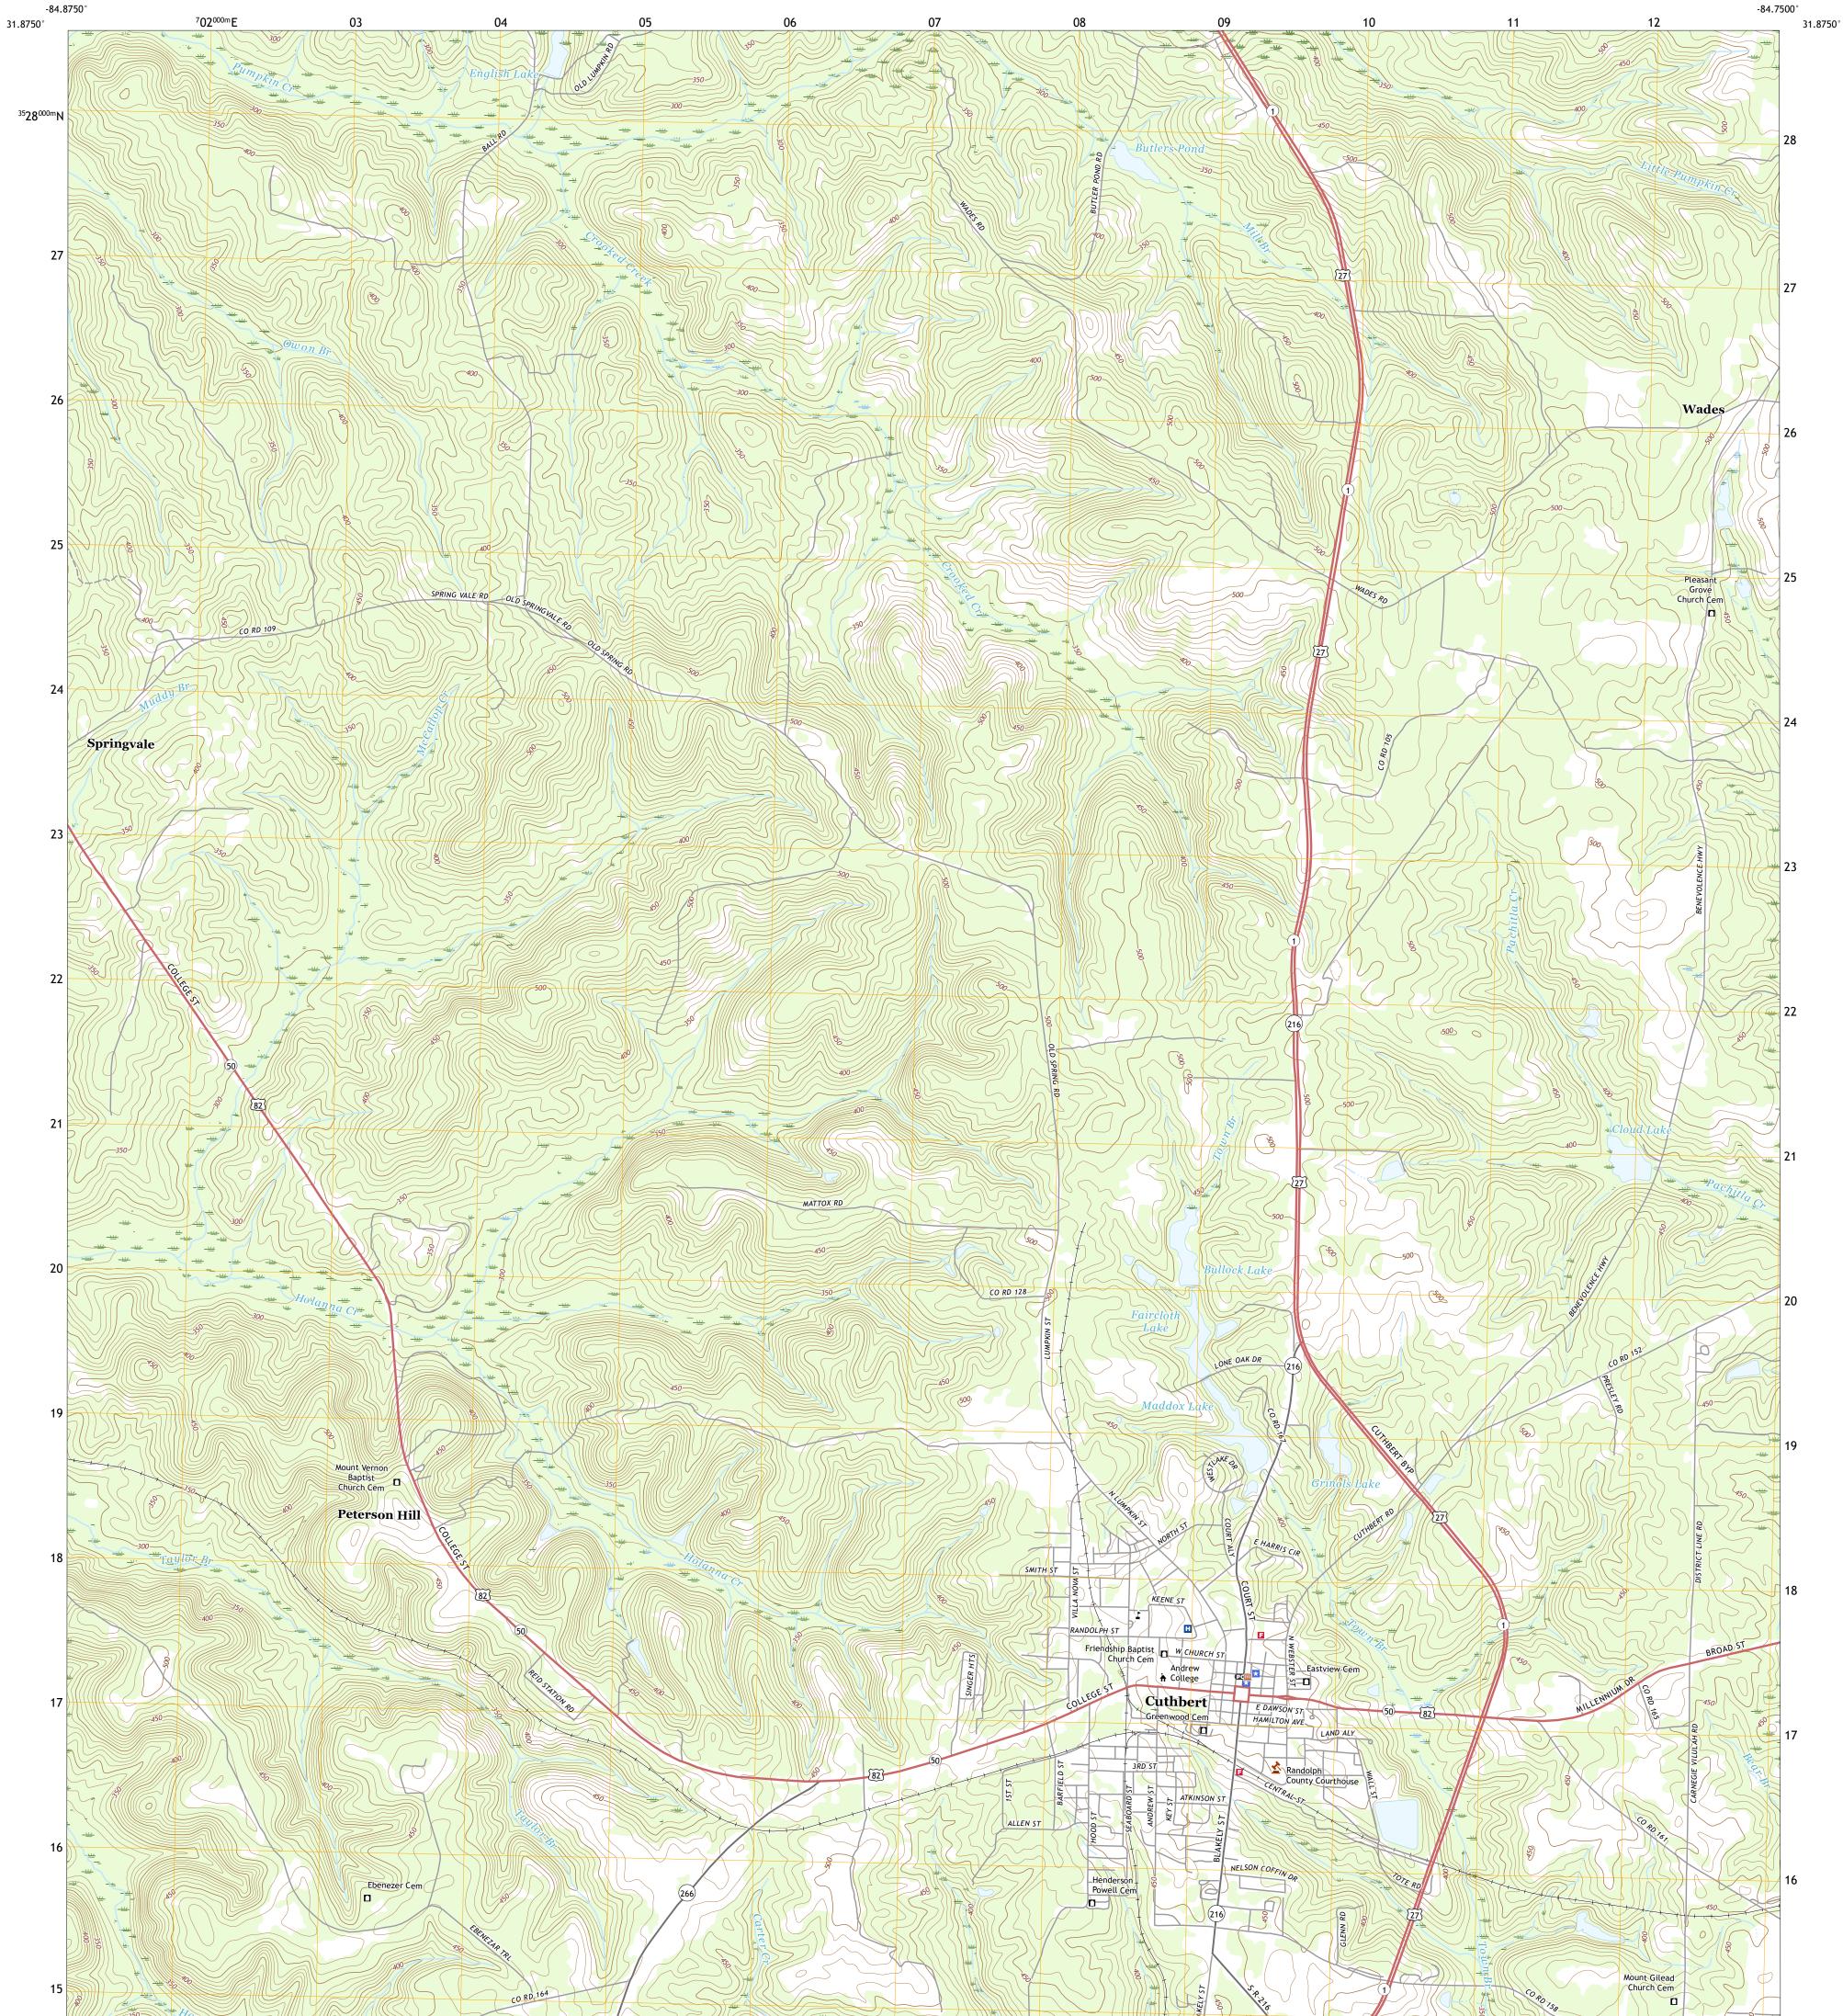

## U.S. DEPARTMENT OF THE INTERIOR U.S. GEOLOGICAL SURVEY

CUTHBERT QUADRANGLE GEORGIA - RANDOLPH COUNTY 7.5-MINUTE SERIES

\$ (54 E000mN)

Produced by the United States Geological Survey North American Datum of 1983 (NAD83) World Geodetic System of 1984 (WGS84). Projection and 1 000-meter grid:Universal Transverse Mercator, Zone 16R This map is not a legal document. Boundaries may be generalized for this map scale. Private lands within government reservations may not be shown. Obtain permission before entering private lands.

 Imagery......NAIP, August 2017 - December 2017

 Roads......U.S.
 Census
 Bureau, 2017

 Names......GNIS, 1979 - 2020

 Hydrography.....National
 Hydrography Dataset, 1899 - 2019

 Contours.....National
 Elevation
 Dataset, 2008

 Boundaries.....Multiple
 sources; see
 metadata
 file
 2018 - 2019

 Wetlands......FWS
 National
 Wetlands
 Inventory
 Not
 Available