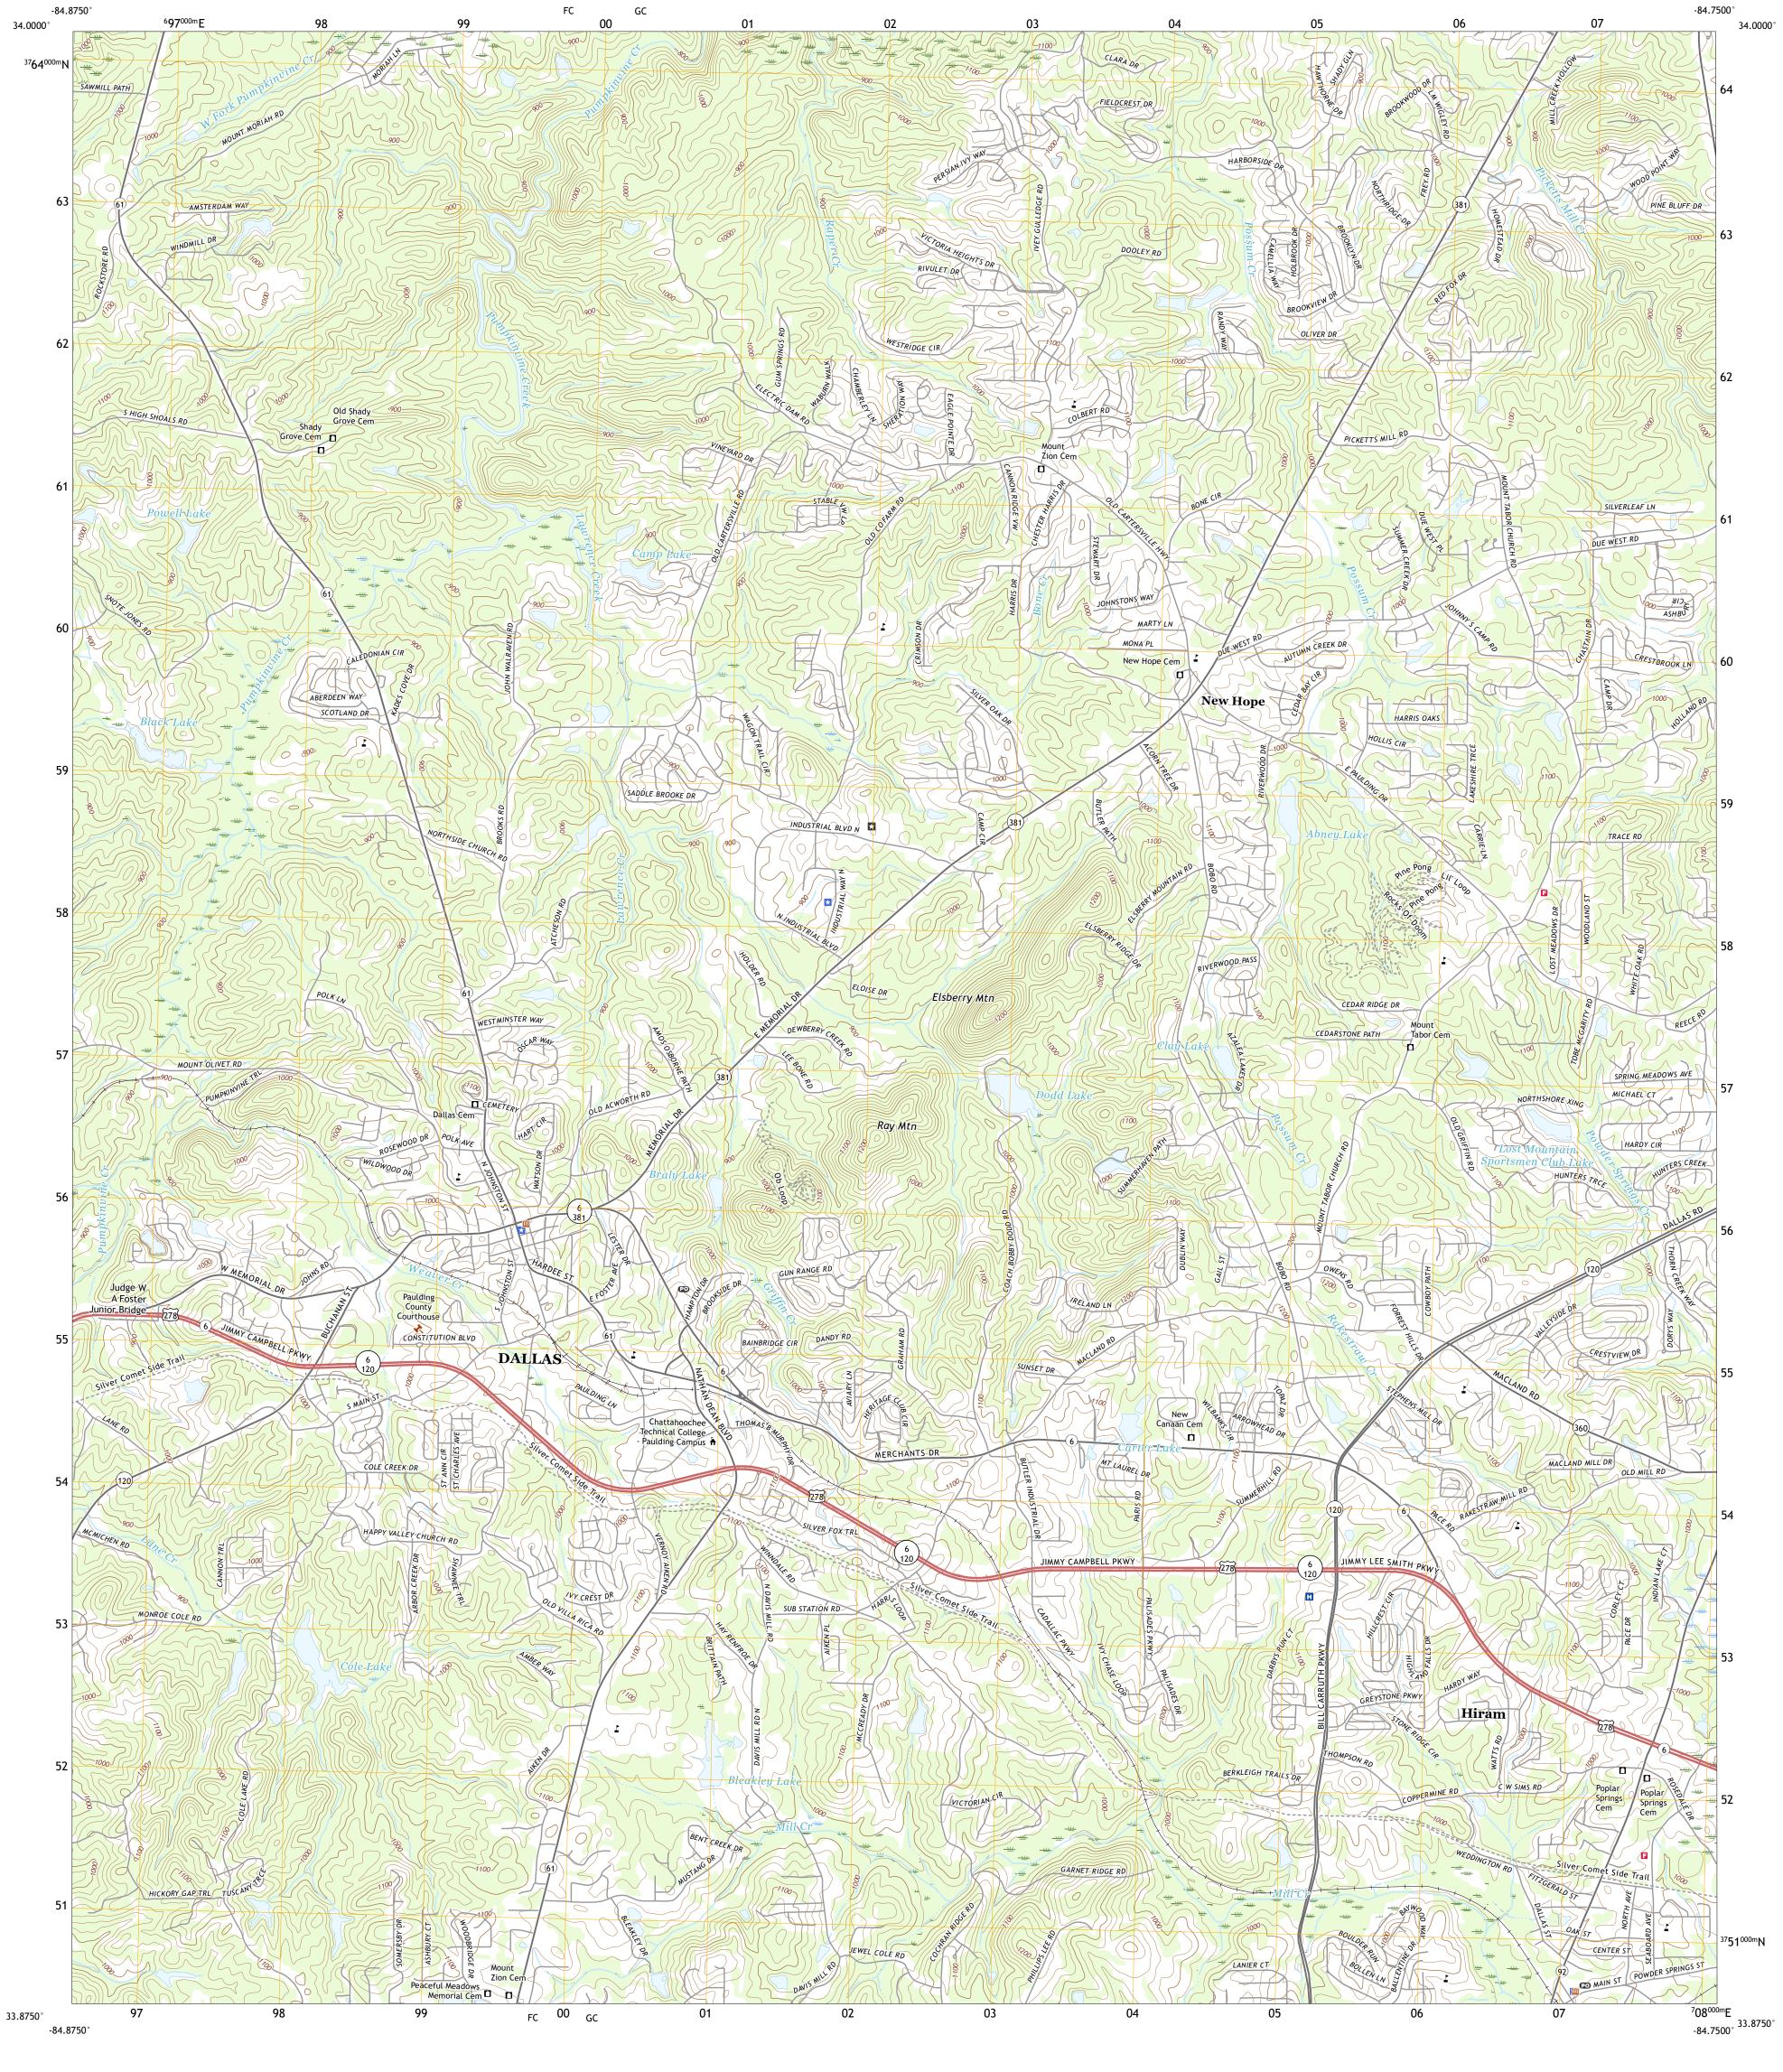

Produced by the United States Geological Survey

generalized for this map scale. Private lands within government reservations may not be shown. Obtain permission before

...NAIP, October 2017 - December 2017

U.S. Census Bureau, 2017
......GNIS, 1979 - 2020

Wetlands Inventory Not Available

......National Hydrography Dataset, 1899 - 2019 ......National Elevation Dataset, 2009 ...Multiple sources; see metadata file 2018 - 2019

North American Datum of 1983 (NAD83) World Geodetic System of 1984 (WGS84). Projection and 1 000-meter grid:Universal Transverse Mercator, Zone 16S

This map is not a legal document. Boundaries may be

entering private lands.

Hydrography.....

Imagery.... Roads.....

Names.....

Boundaries...