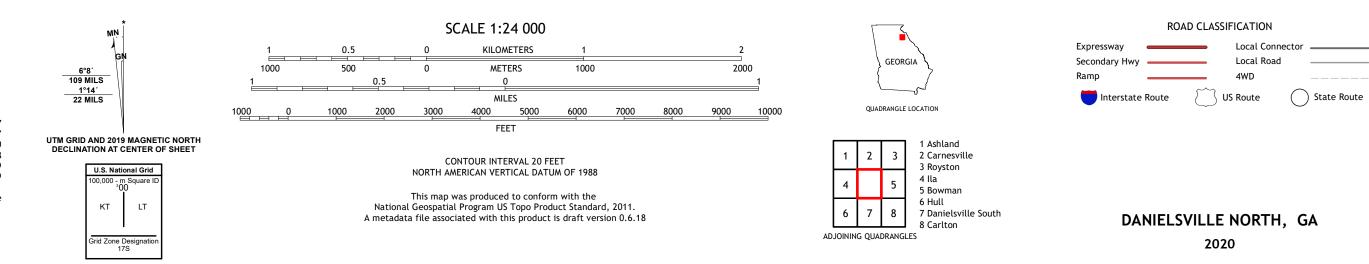

## U.S. DEPARTMENT OF THE INTERIOR U.S. GEOLOGICAL SURVEY

DANIELSVILLE NORTH QUADRANGLE GEORGIA 7.5-MINUTE SERIES

Produced by the United States Geological Survey North American Datum of 1983 (NAD83) World Geodetic System of 1984 (WGS84). Projection and 1 000-meter grid:Universal Transverse Mercator, Zone 17S This map is not a legal document. Boundaries may be generalized for this map scale. Private lands within government reservations may not be shown. Obtain permission before entering private lands.