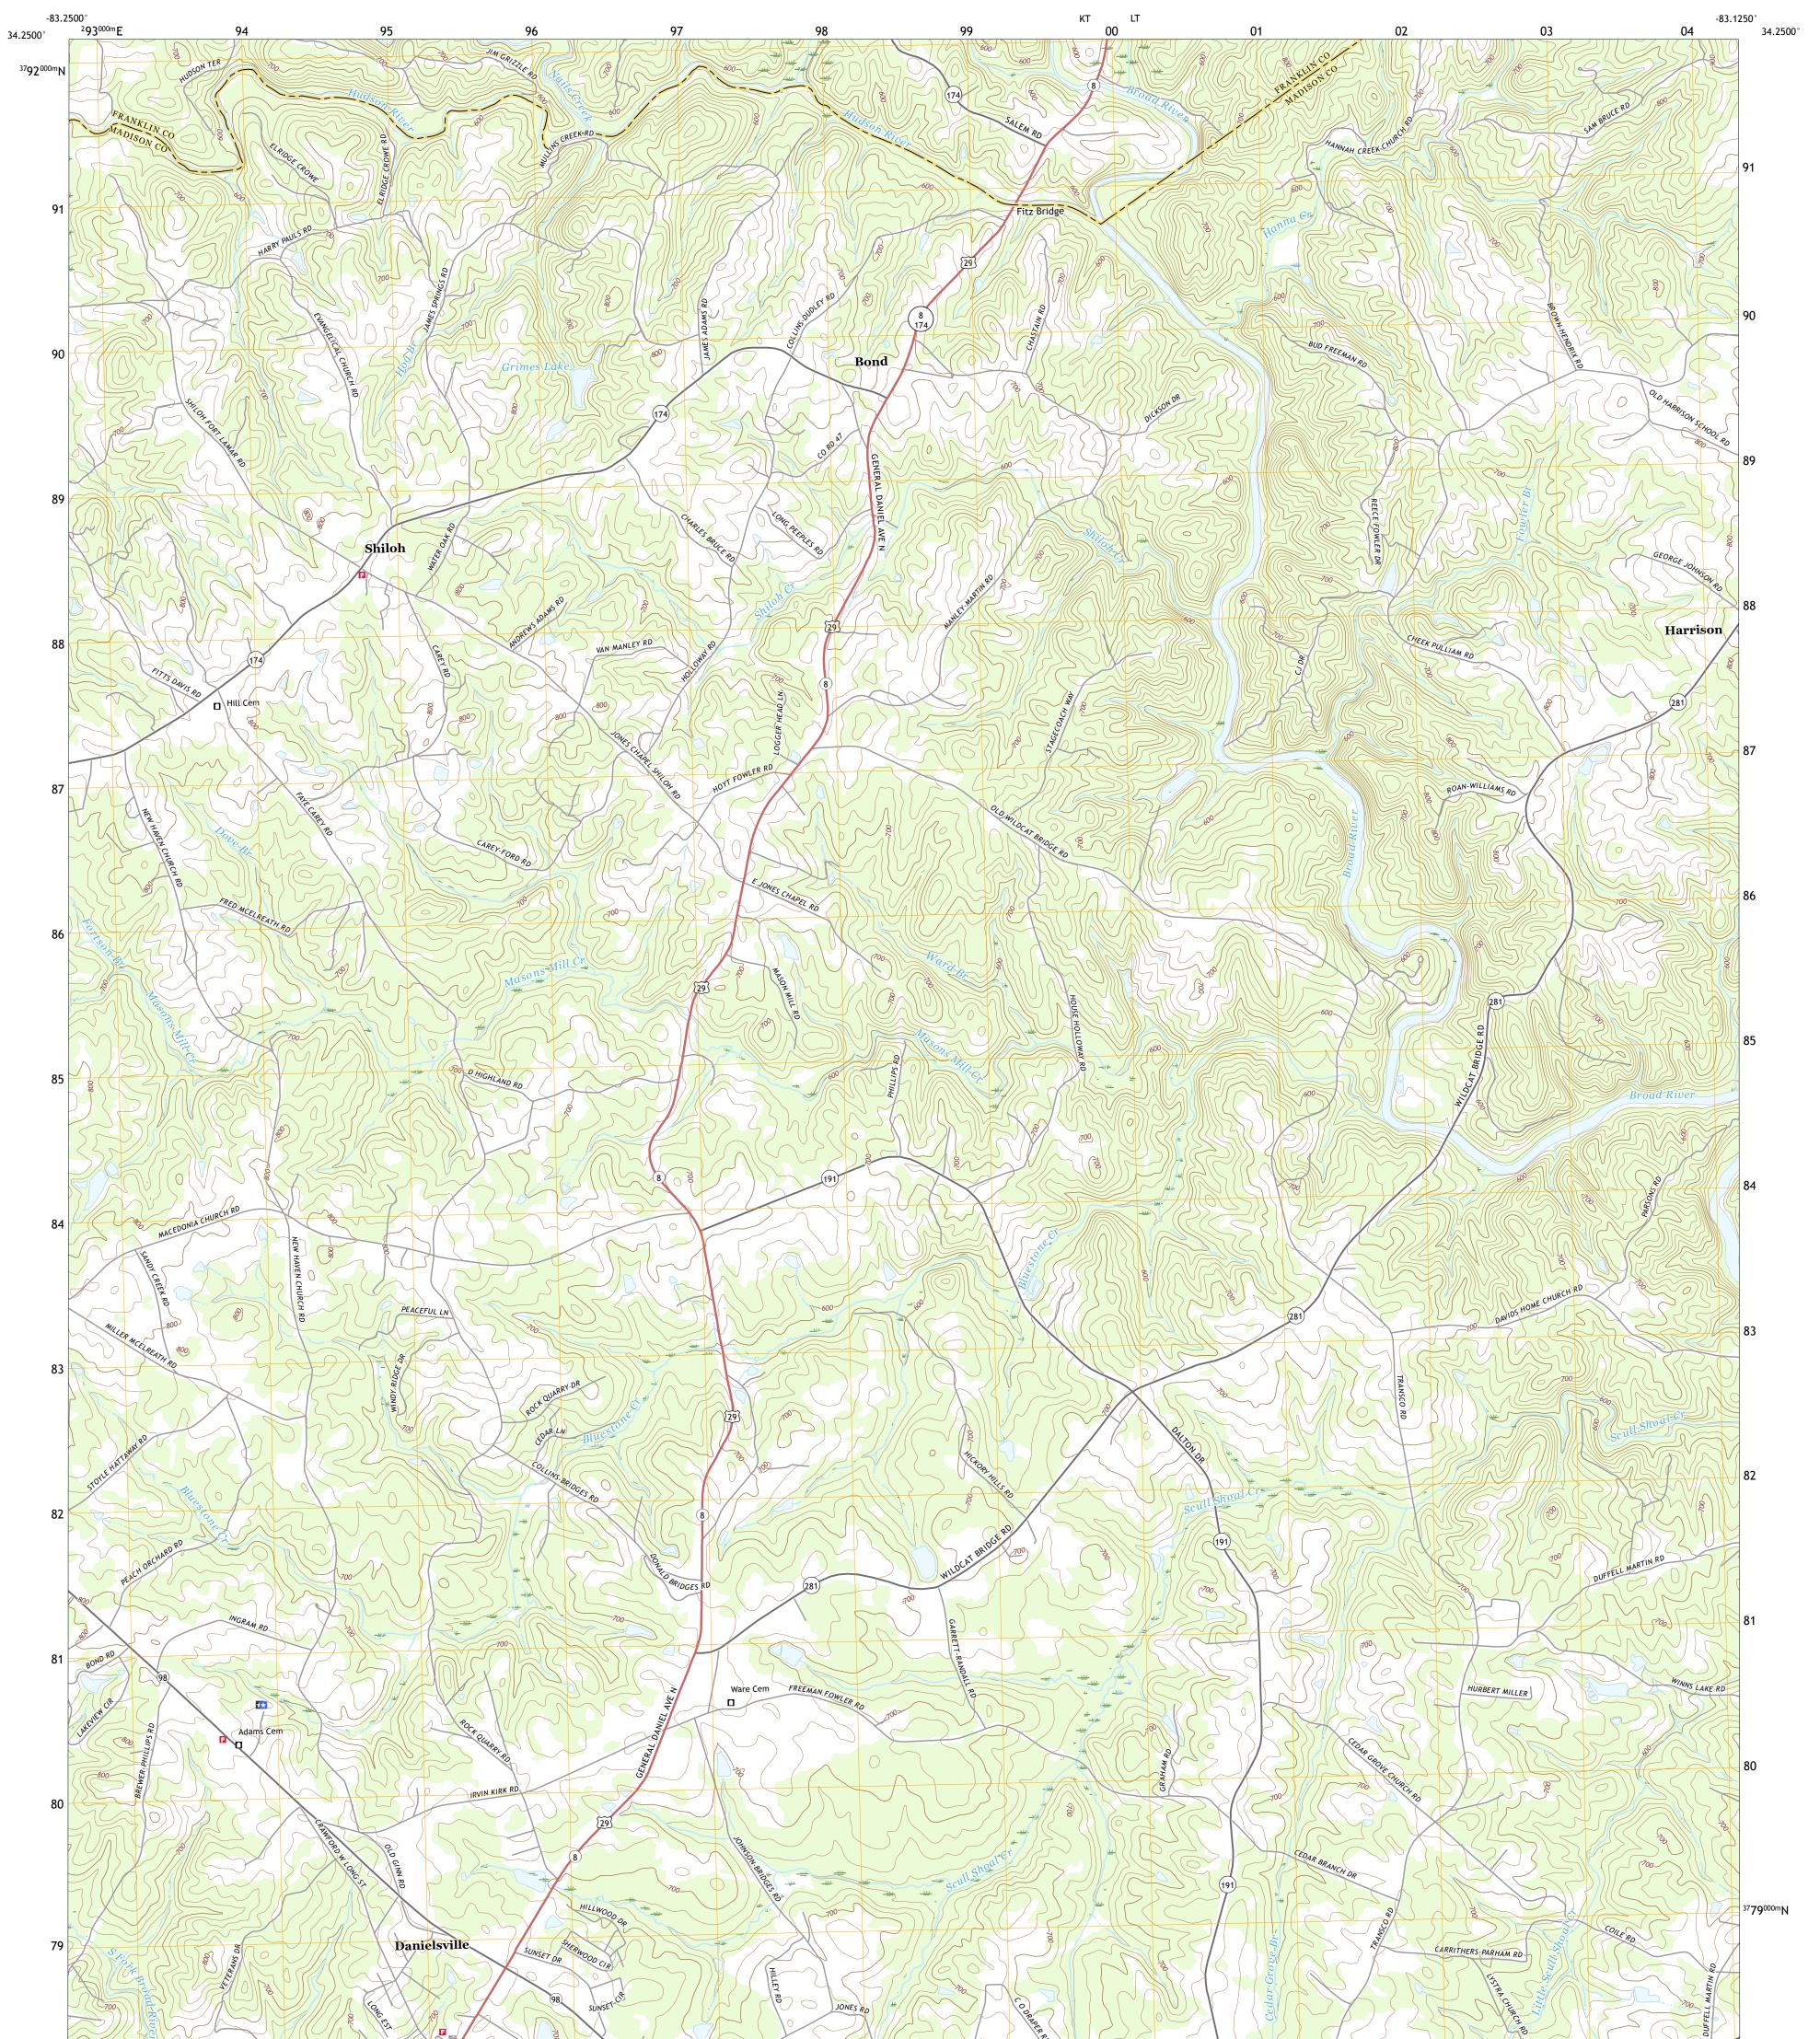

## U.S. DEPARTMENT OF THE INTERIOR U.S. GEOLOGICAL SURVEY

DANIELSVILLE NORTH QUADRANGLE GEORGIA 7.5-MINUTE SERIES

Produced by the United States Geological Survey North American Datum of 1983 (NAD83) World Geodetic System of 1984 (WGS84). Projection and 1 000-meter grid:Universal Transverse Mercator, Zone 17S This map is not a legal document. Boundaries may be generalized for this map scale. Private lands within government reservations may not be shown. Obtain permission before entering private lands.

 Imagery......NAIP, July 2017 - December 2017

 Roads......U.S.
 Bureau, 2017

 Names......GNIS, 1979 - 2020

 Hydrography.....National
 Hydrography Dataset, 1899 - 2018

 Contours.....National
 Elevation

 Dataset, 2009
 Boundaries.....Multiple

 Wetlands......FWS
 National