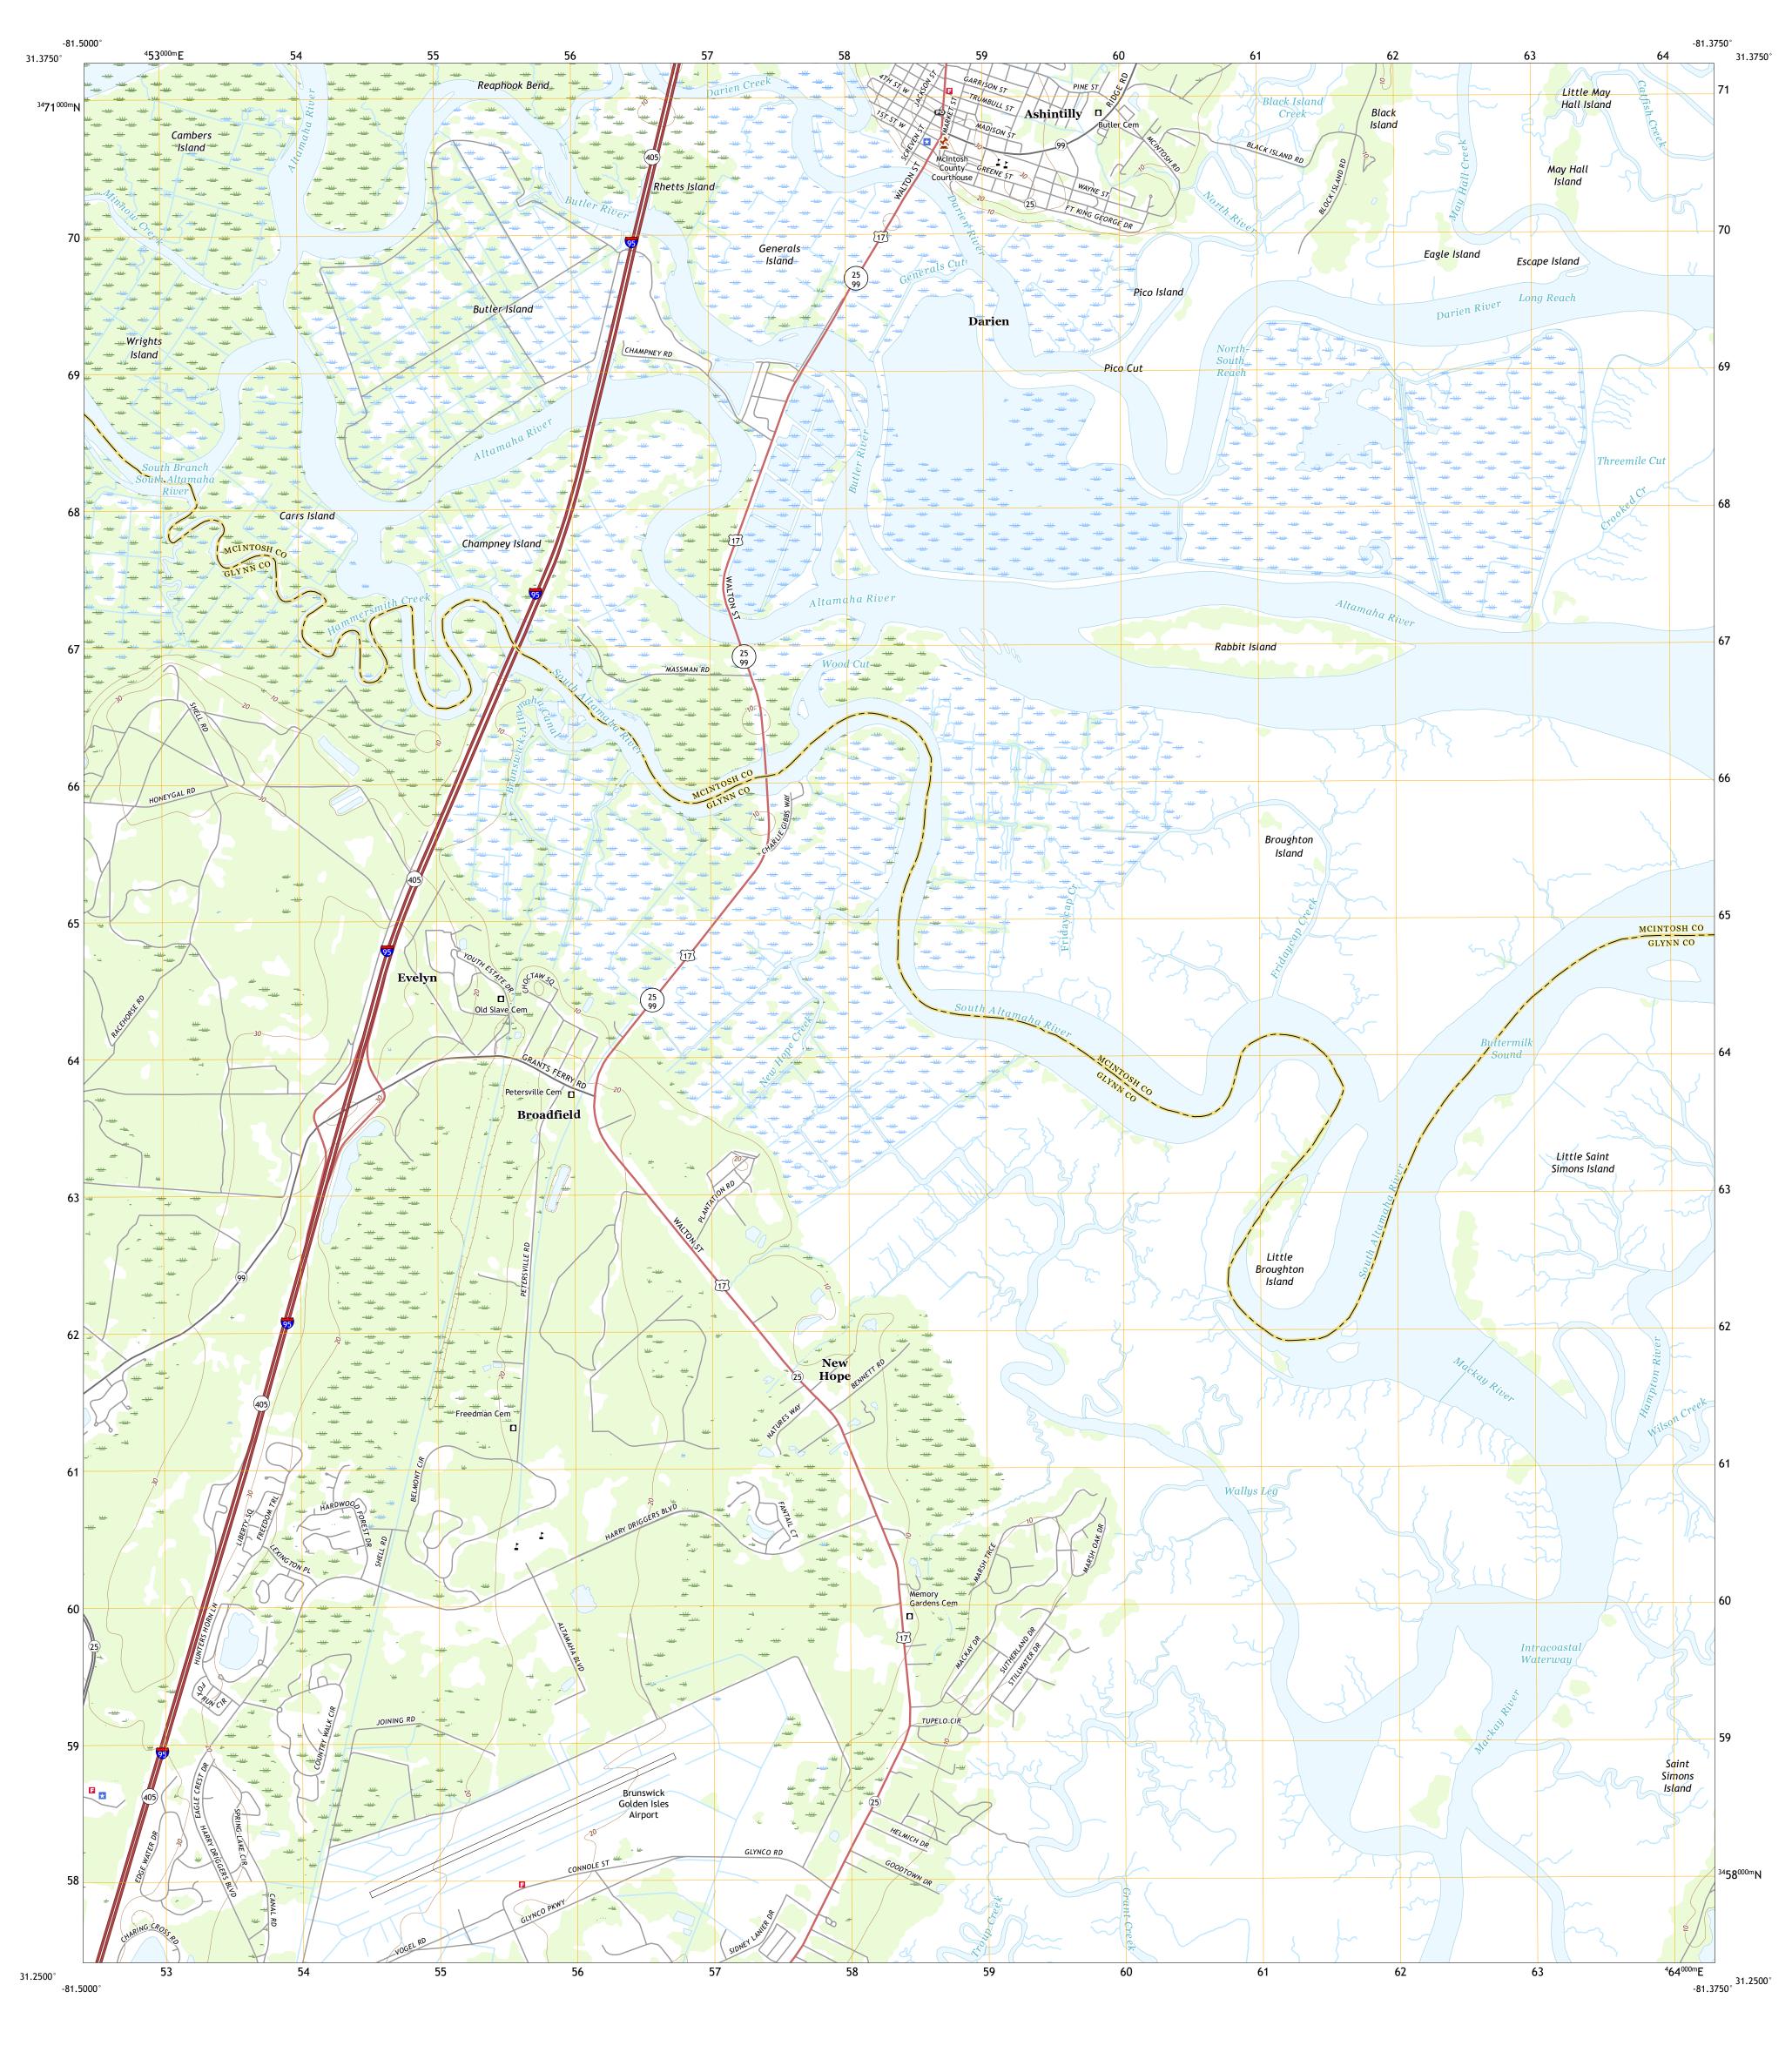

SCALE 1:24 000

KILOMETERS

METERS

MILES

4000 5000

FEET

Produced by the United States Geological Survey

generalized for this map scale. Private lands within government reservations may not be shown. Obtain permission before

..FWS National Wetlands Inventory Not Available

6°52′ 122 MILS

0°14′ 4 MILS

UTM GRID AND 2019 MAGNETIC NORTH DECLINATION AT CENTER OF SHEET

> U.S. National Grid 100,000 - m Square ID

> > MQ

Grid Zone Designation

North American Datum of 1983 (NAD83) World Geodetic System of 1984 (WGS84). Projection and 1 000-meter grid:Universal Transverse Mercator, Zone 17R

This map is not a legal document. Boundaries may be

entering private lands.

Hydrography.....

Imagery.... Roads..... Names.....

Boundaries...

Wetlands...

DARIEN, GA 2020

ROAD CLASSIFICATION

US Route

Secondary Hwy -

Interstate Route

Ramp

QUADRANGLE LOCATION

Local Connector ———

State Route

Local Road

4WD