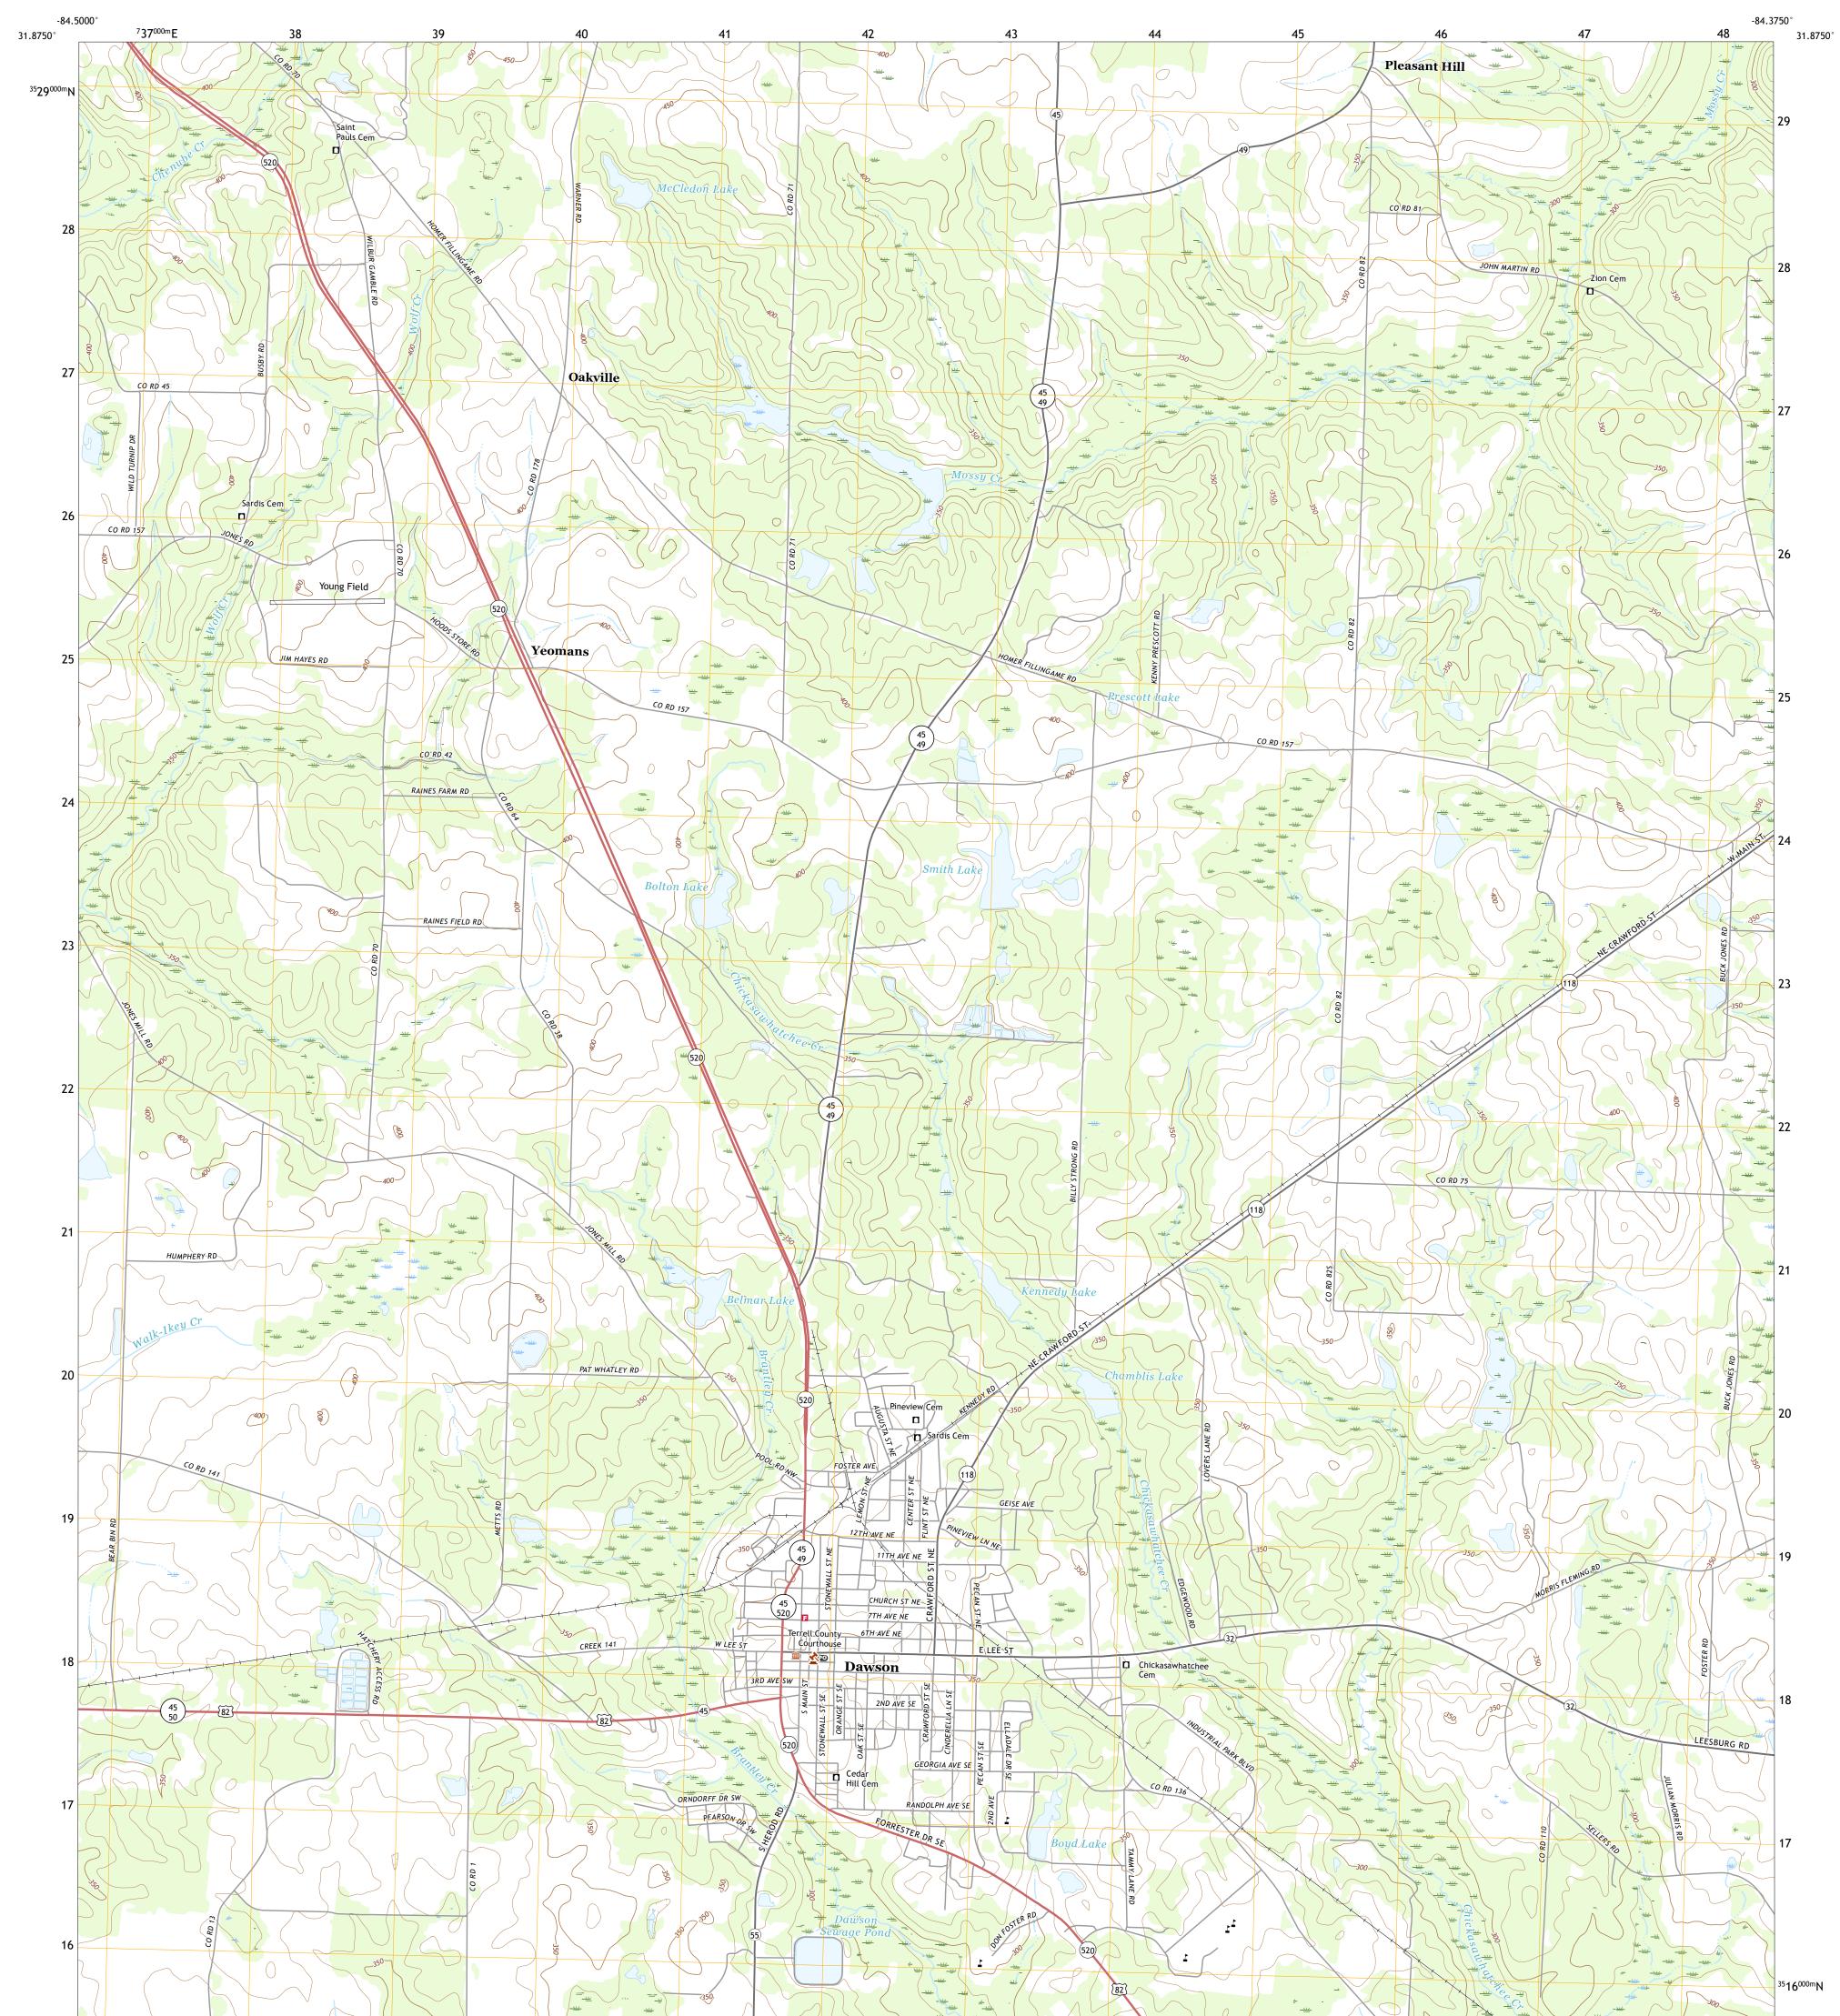

DAWSON QUADRANGLE GEORGIA - TERRELL COUNTY 7.5-MINUTE SERIES

Produced by the United States Geological Survey North American Datum of 1983 (NAD83) World Geodetic System of 1984 (WGS84). Projection and 1 000-meter grid:Universal Transverse Mercator, Zone 16R This map is not a legal document. Boundaries may be generalized for this map scale. Private lands within government reservations may not be shown. Obtain permission before entering private lands.

Imagery......NAIP, October 2017 - December 2017Roads......U.S.CensusBureau,2017Names.......GNIS, 1979 - 2020Hydrography.....NationalHydrography Dataset,Contours.....NationalElevationBoundaries.....Multiplesources;seemetadataMetlands.....FWSNationalWetlandsInventoryNotAvailable