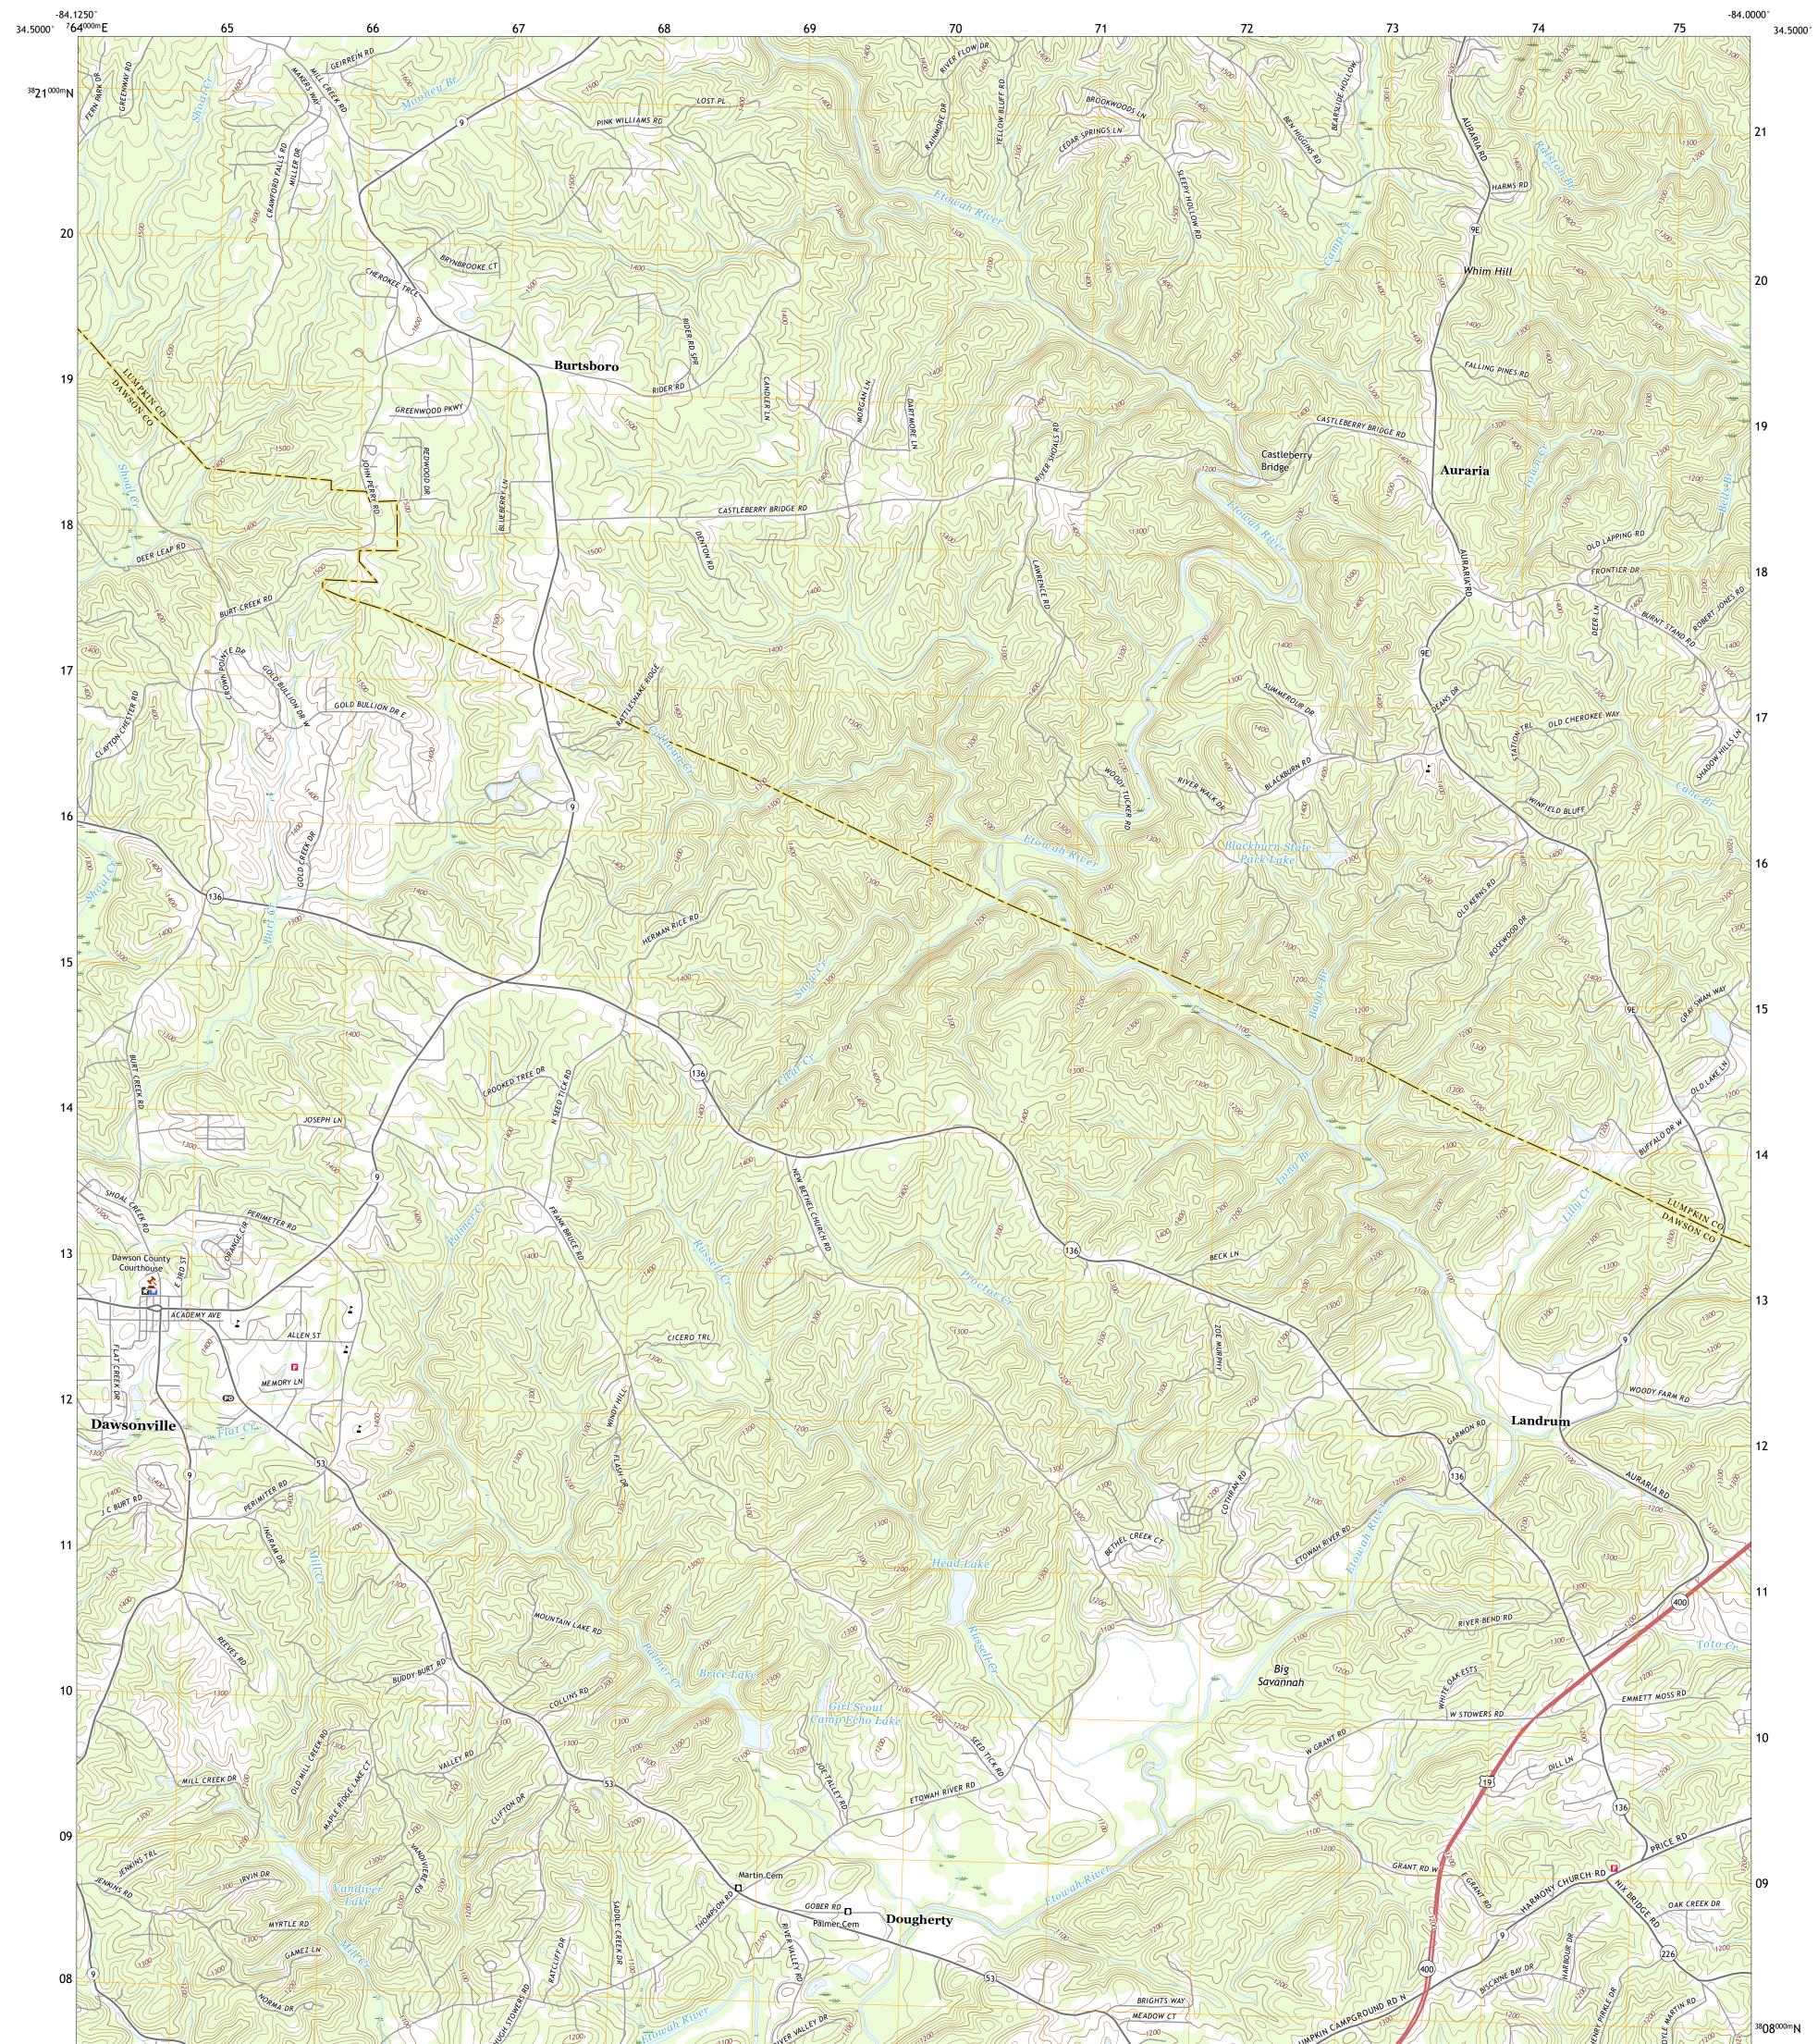

## U.S. DEPARTMENT OF THE INTERIOR U.S. GEOLOGICAL SURVEY

DAWSONVILLE QUADRANGLE GEORGIA 7.5-MINUTE SERIES

Produced by the United States Geological Survey North American Datum of 1983 (NAD83) World Geodetic System of 1984 (WGS84). Projection and 1 000-meter grid:Universal Transverse Mercator, Zone 165 This map is not a legal document. Boundaries may be generalized for this map scale. Private lands within government reservations may not be shown. Obtain permission before entering private lands.

Imagery.... Roads..... Names..... Hydrography..... Contours.... Boundaries... Wetlands... ..FWS National Wetlands Inventory Not Available

## NSN. 7 6 4 3 0 1 6 3 6 1 4 9 6 NGA REF NO. US GS X 2 4 K 1 1 4 7 8

\_\_\_\_