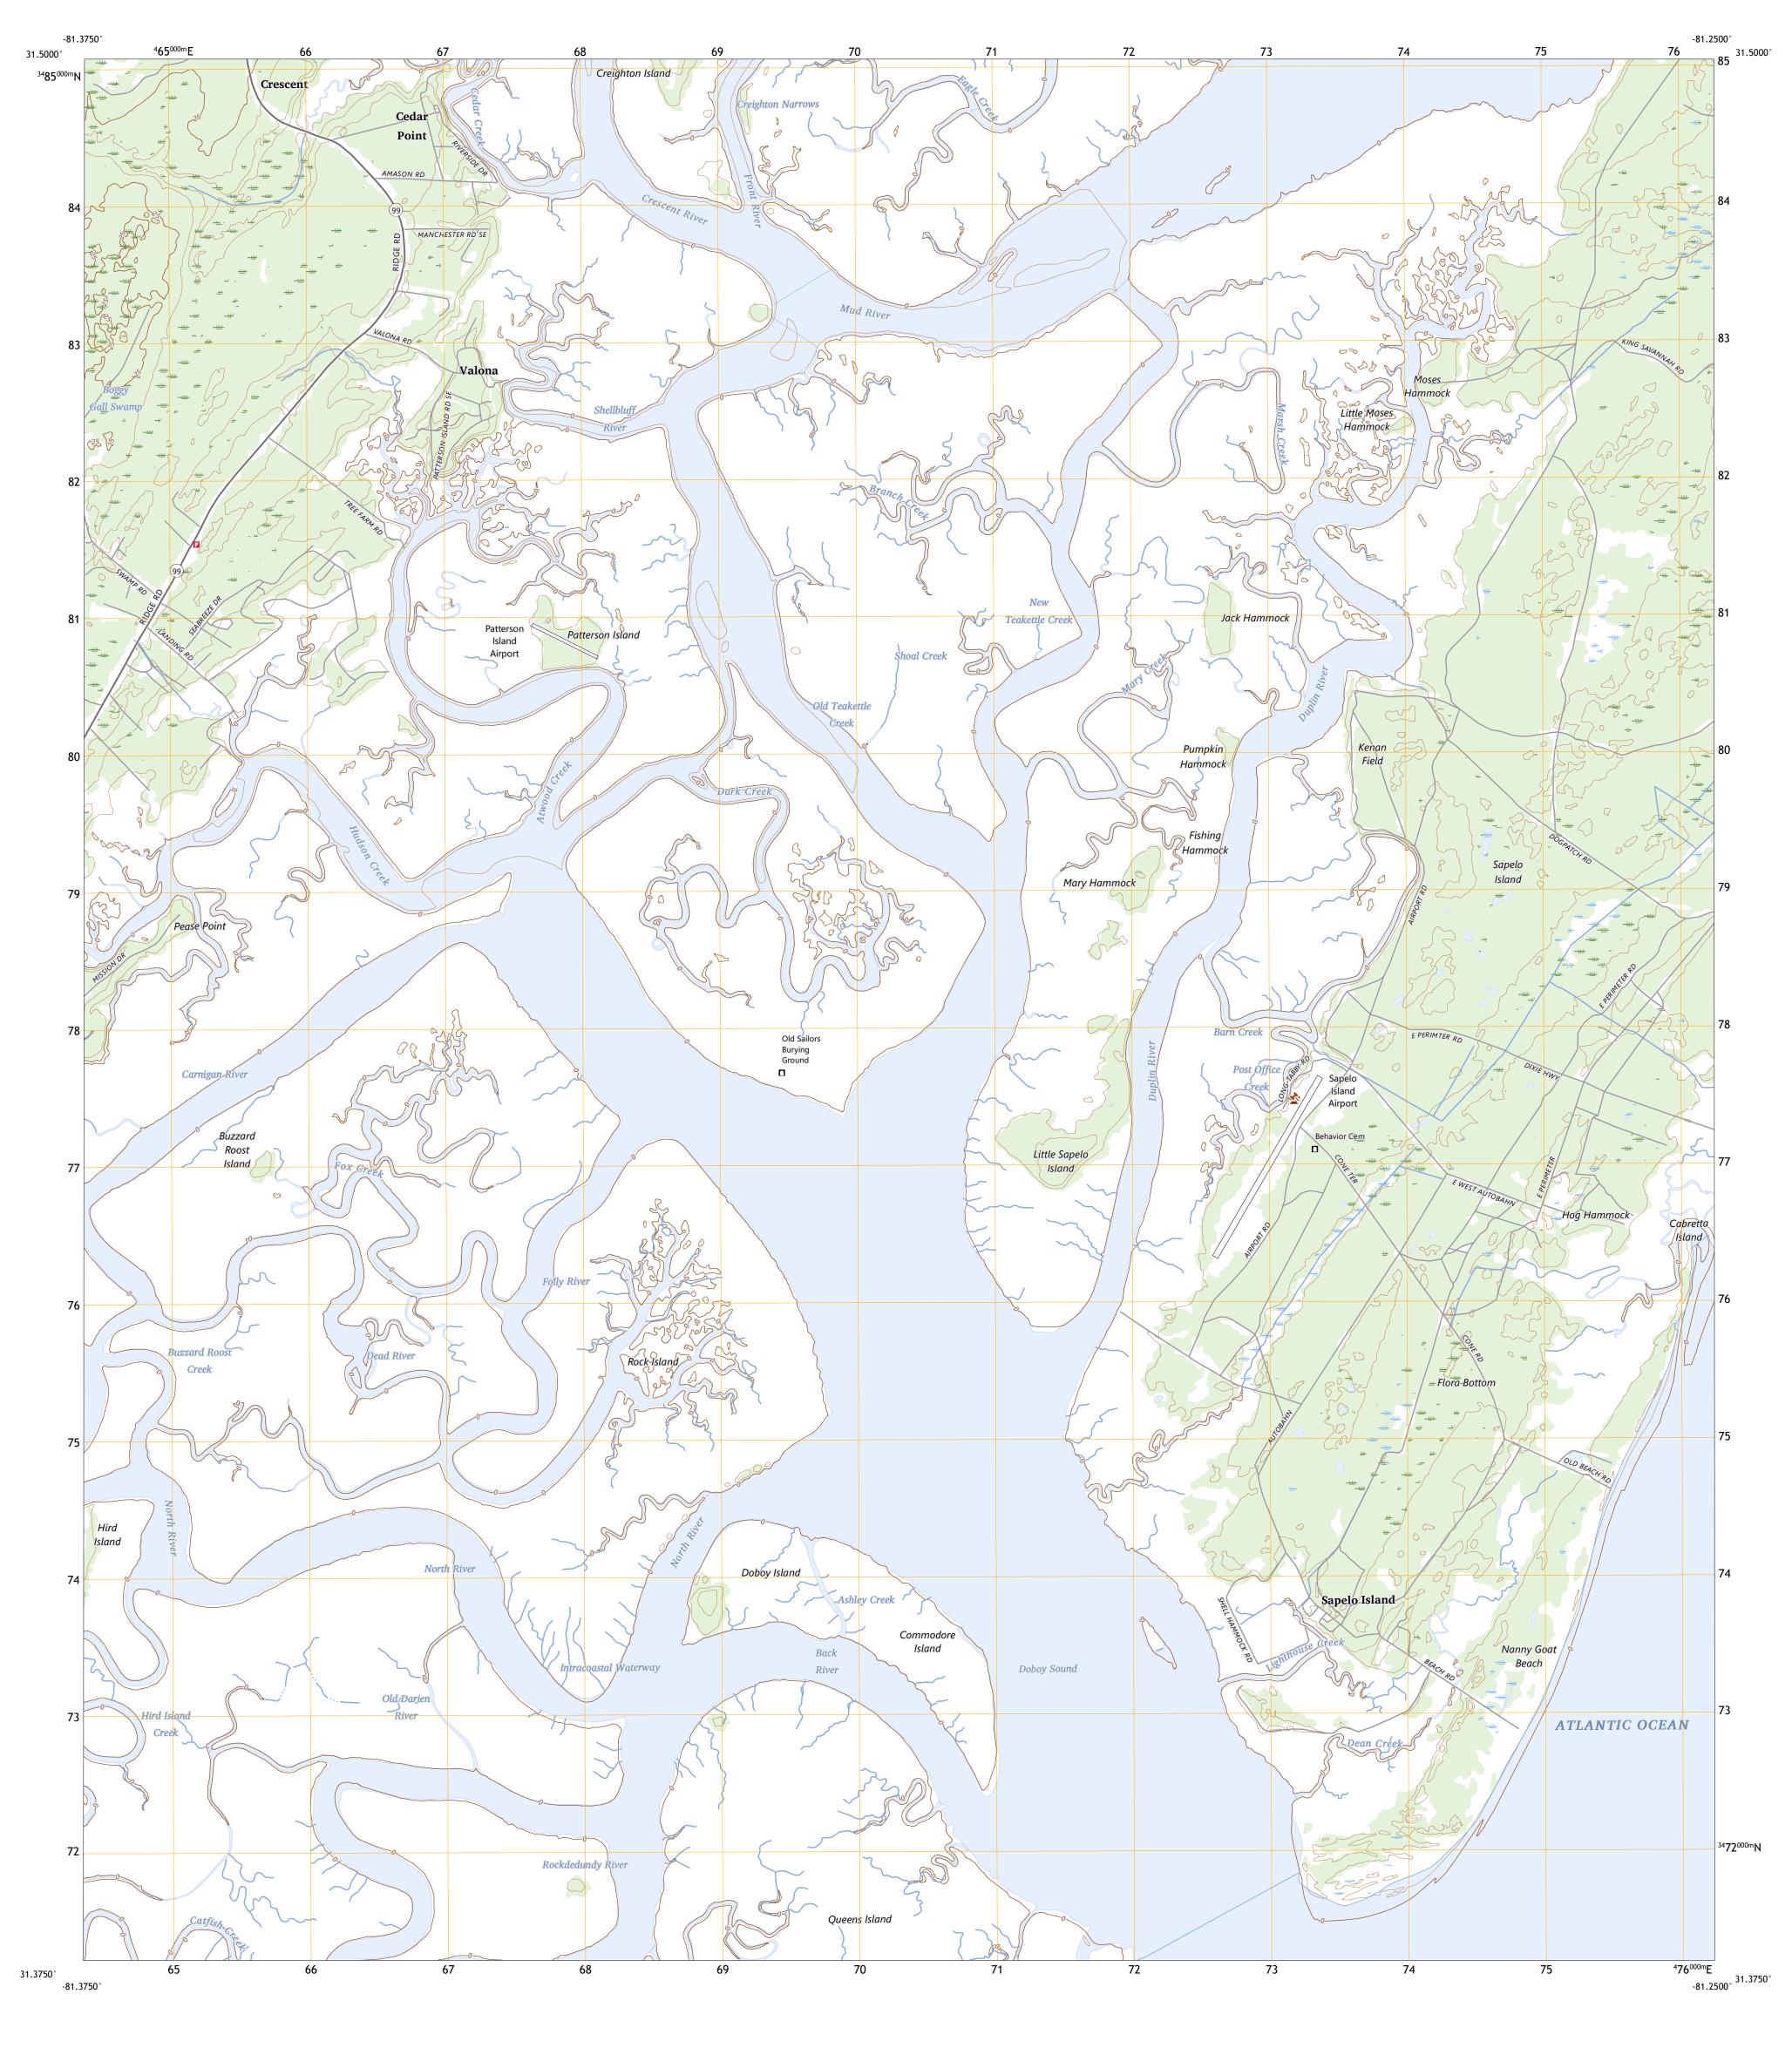

North American Datum of 1983 (NAD83) World Geodetic System of 1984 (WGS84). Projection and 1 000-meter grid:Universal Transverse Mercator, Zone 17R This map is not a legal document. Boundaries may be generalized for this map scale. Private lands within government reservations may not be shown. Obtain permission before entering private lands. Imagery.... Roads..... Names..... Hydrography.....

..FWS National Wetlands Inventory Not Available

Produced by the United States Geological Survey

Boundaries...

MQ

Grid Zone Designation

NORTH AMERICAN VERTICAL DATUM OF 1988

This map was produced to conform with the National Geospatial Program US Topo Product Standard.