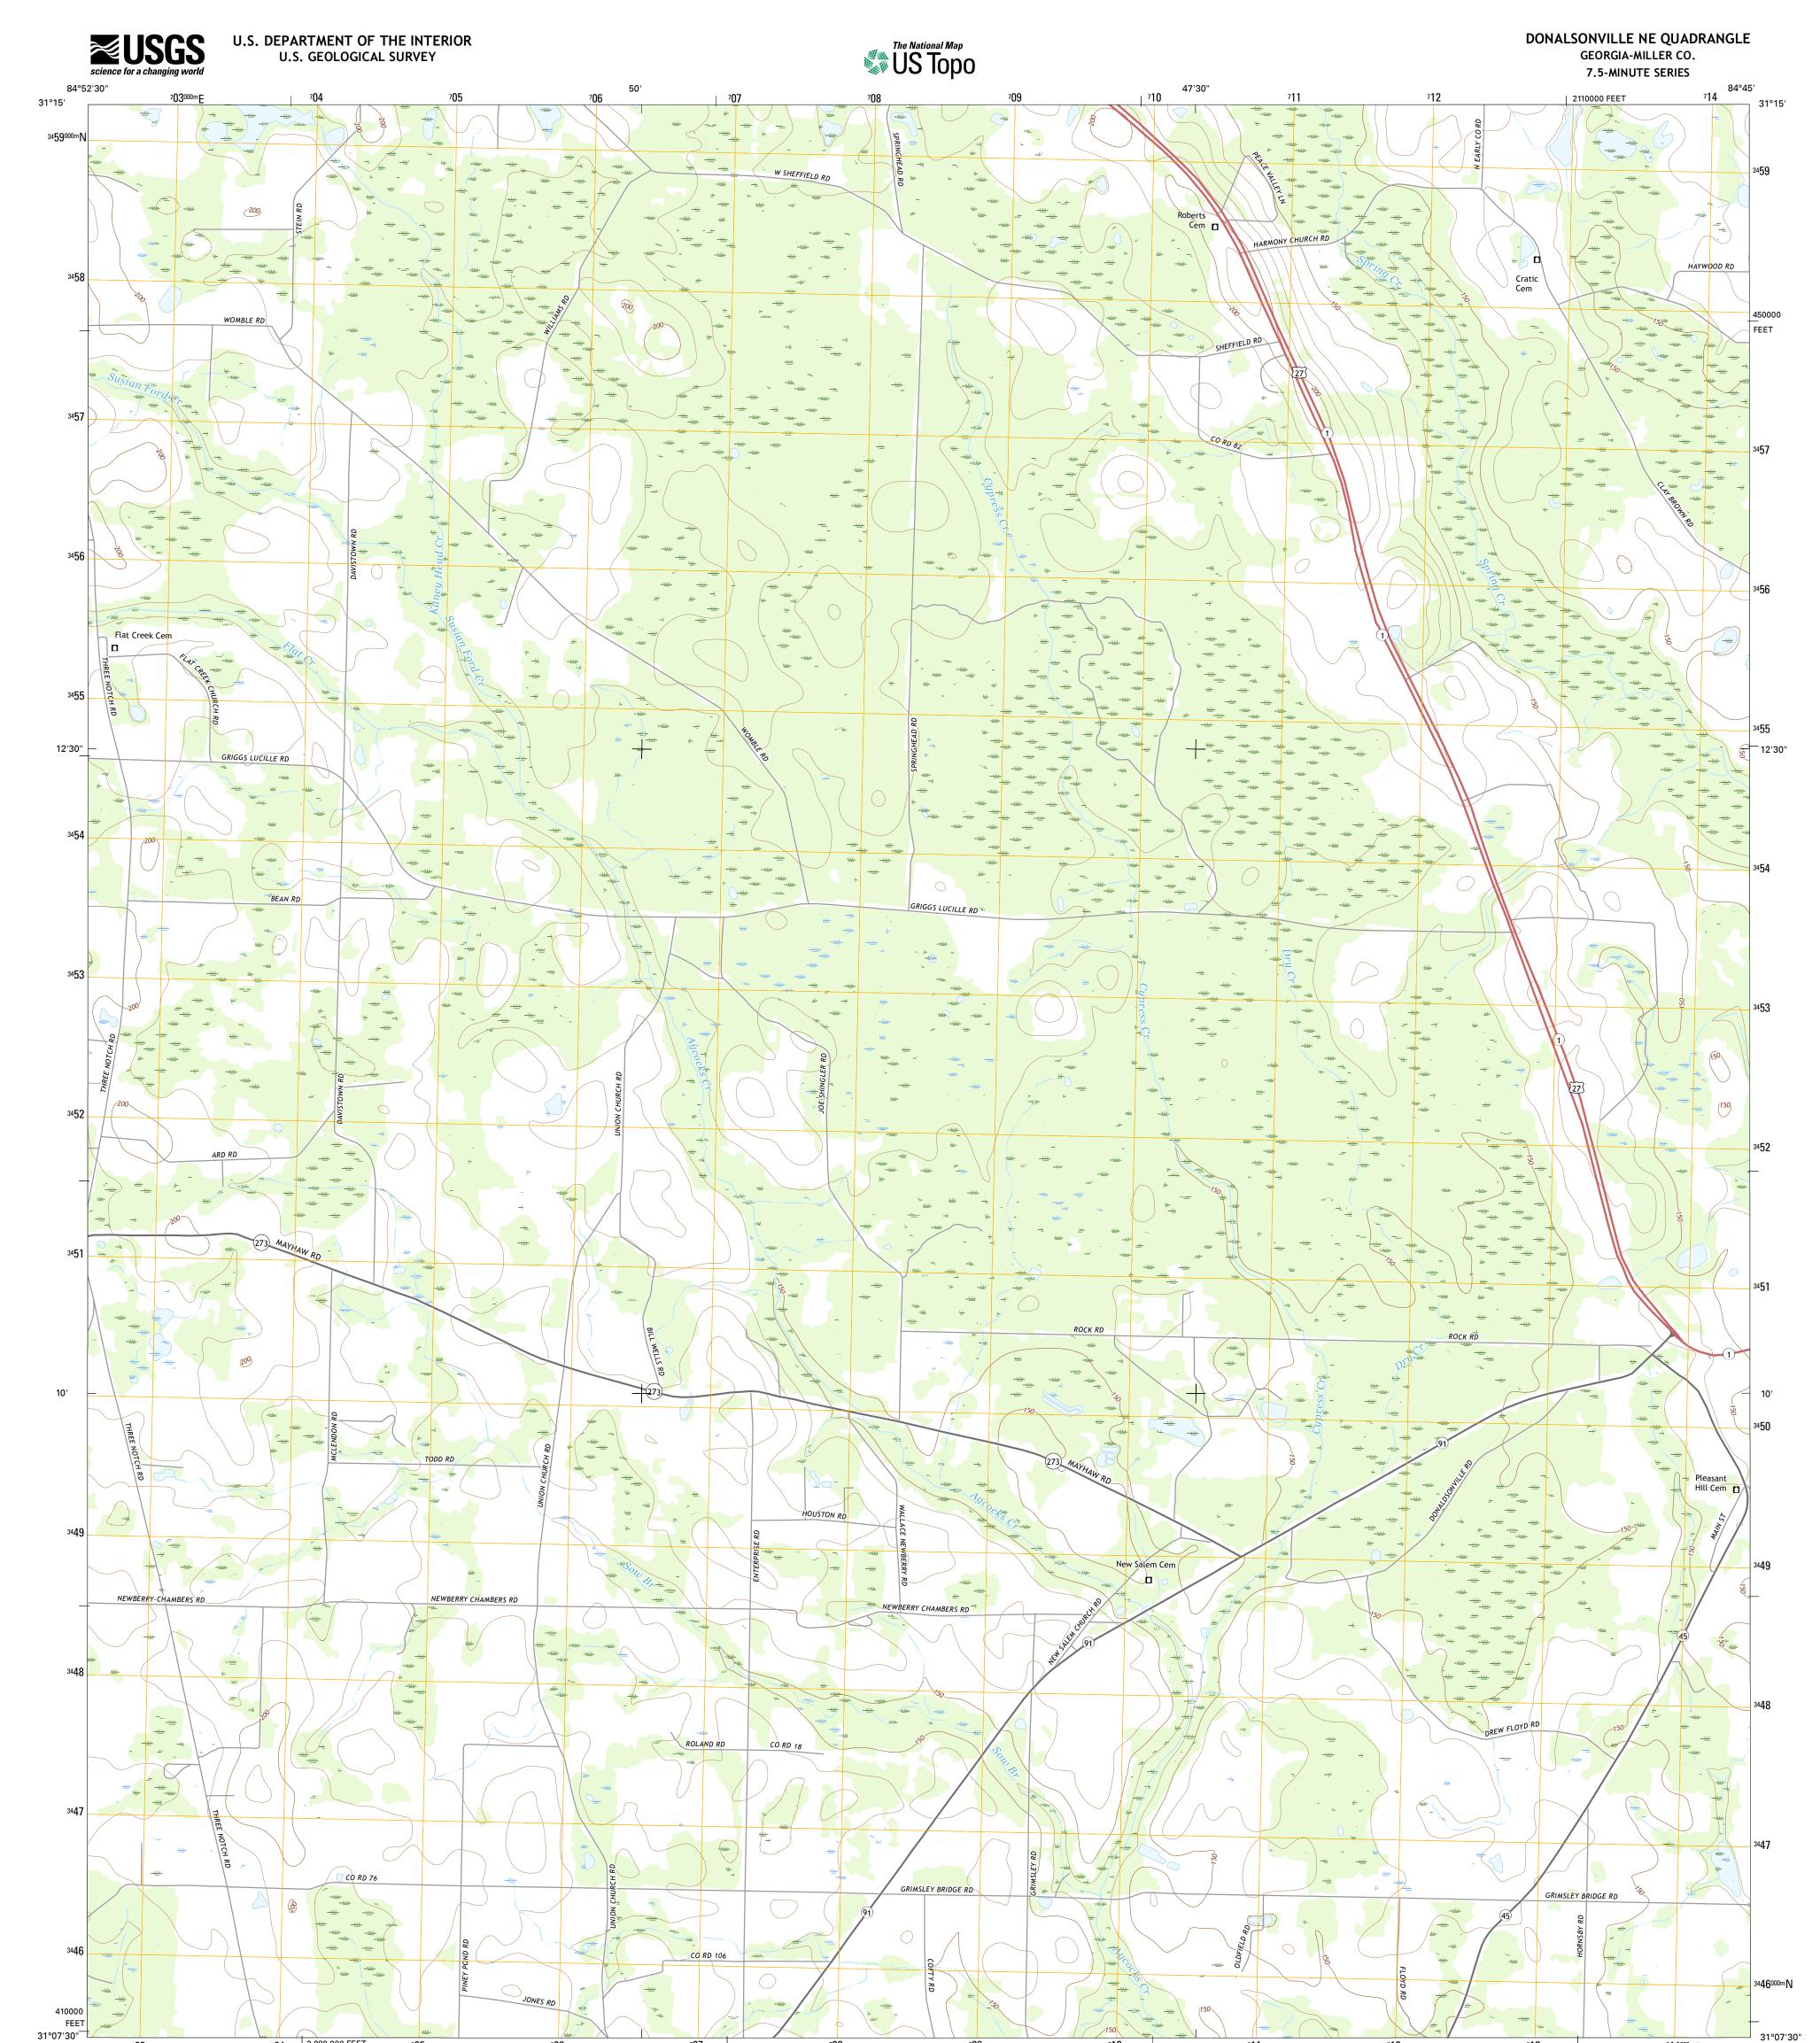

704 2 080 000 FEET 705 703 706 84°52'30" **Produced by the United States Geological Survey** North American Datum of 1983 (NAD83) World Geodetic System of 1984 (WGS84). Projection and 1 000-meter grid: Universal Transverse Mercator, Zone 16R 10 000-foot ticks: Georgia Coordinate System of 1983 (west Zone)

zone)

| This map is not a legal document. Boundaries may be<br>generalized for this map scale. Private lands within government<br>reservations may not be shown. Obtain permission before |
|-----------------------------------------------------------------------------------------------------------------------------------------------------------------------------------|
| entering private lands.                                                                                                                                                           |
| ImageryNAIP, December 2015                                                                                                                                                        |
| Roads U.S. Census Bureau, 2015 - 2016                                                                                                                                             |
| NamesGNIS, 2016                                                                                                                                                                   |
| HydrographyNational Hydrography Dataset, 2015                                                                                                                                     |
| ContoursDational Elevation Dataset, 2008                                                                                                                                          |
| BoundariesMultiple sources; see metadata file 1972 - 2016                                                                                                                         |

Wetlands......FWS National Wetlands Inventory 1977 - 2014

<sup>7</sup>14<sup>000m</sup>E

Local Connector

Local Road

4WD

US Route

2017

\_\_\_\_