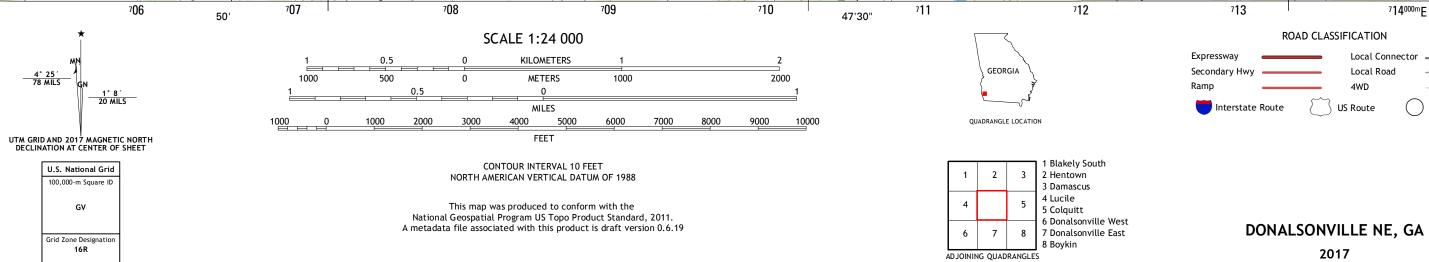

704 2 080 000 FEET 705 703 706 84°52'30" **Produced by the United States Geological Survey** North American Datum of 1983 (NAD83) World Geodetic System of 1984 (WGS84). Projection and 1 000-meter grid: Universal Transverse Mercator, Zone 16R 10 000-foot ticks: Georgia Coordinate System of 1983 (west Zone)

zone)

| This map is not a legal document. Boundaries may be<br>generalized for this map scale. Private lands within government<br>reservations may not be shown. Obtain permission before |
|-----------------------------------------------------------------------------------------------------------------------------------------------------------------------------------|
| entering private lands.                                                                                                                                                           |
| ImageryNAIP, December 2015                                                                                                                                                        |
| Roads U.S. Census Bureau, 2015 - 2016                                                                                                                                             |
| NamesGNIS, 2016                                                                                                                                                                   |
| HydrographyNational Hydrography Dataset, 2015                                                                                                                                     |
| ContoursDational Elevation Dataset, 2008                                                                                                                                          |
| BoundariesMultiple sources; see metadata file 1972 - 2016                                                                                                                         |

Wetlands......FWS National Wetlands Inventory 1977 - 2014

<sup>7</sup>14<sup>000m</sup>E

Local Connector

Local Road

4WD

US Route

2017

\_\_\_\_

84°45'

\_\_\_\_\_

State Route