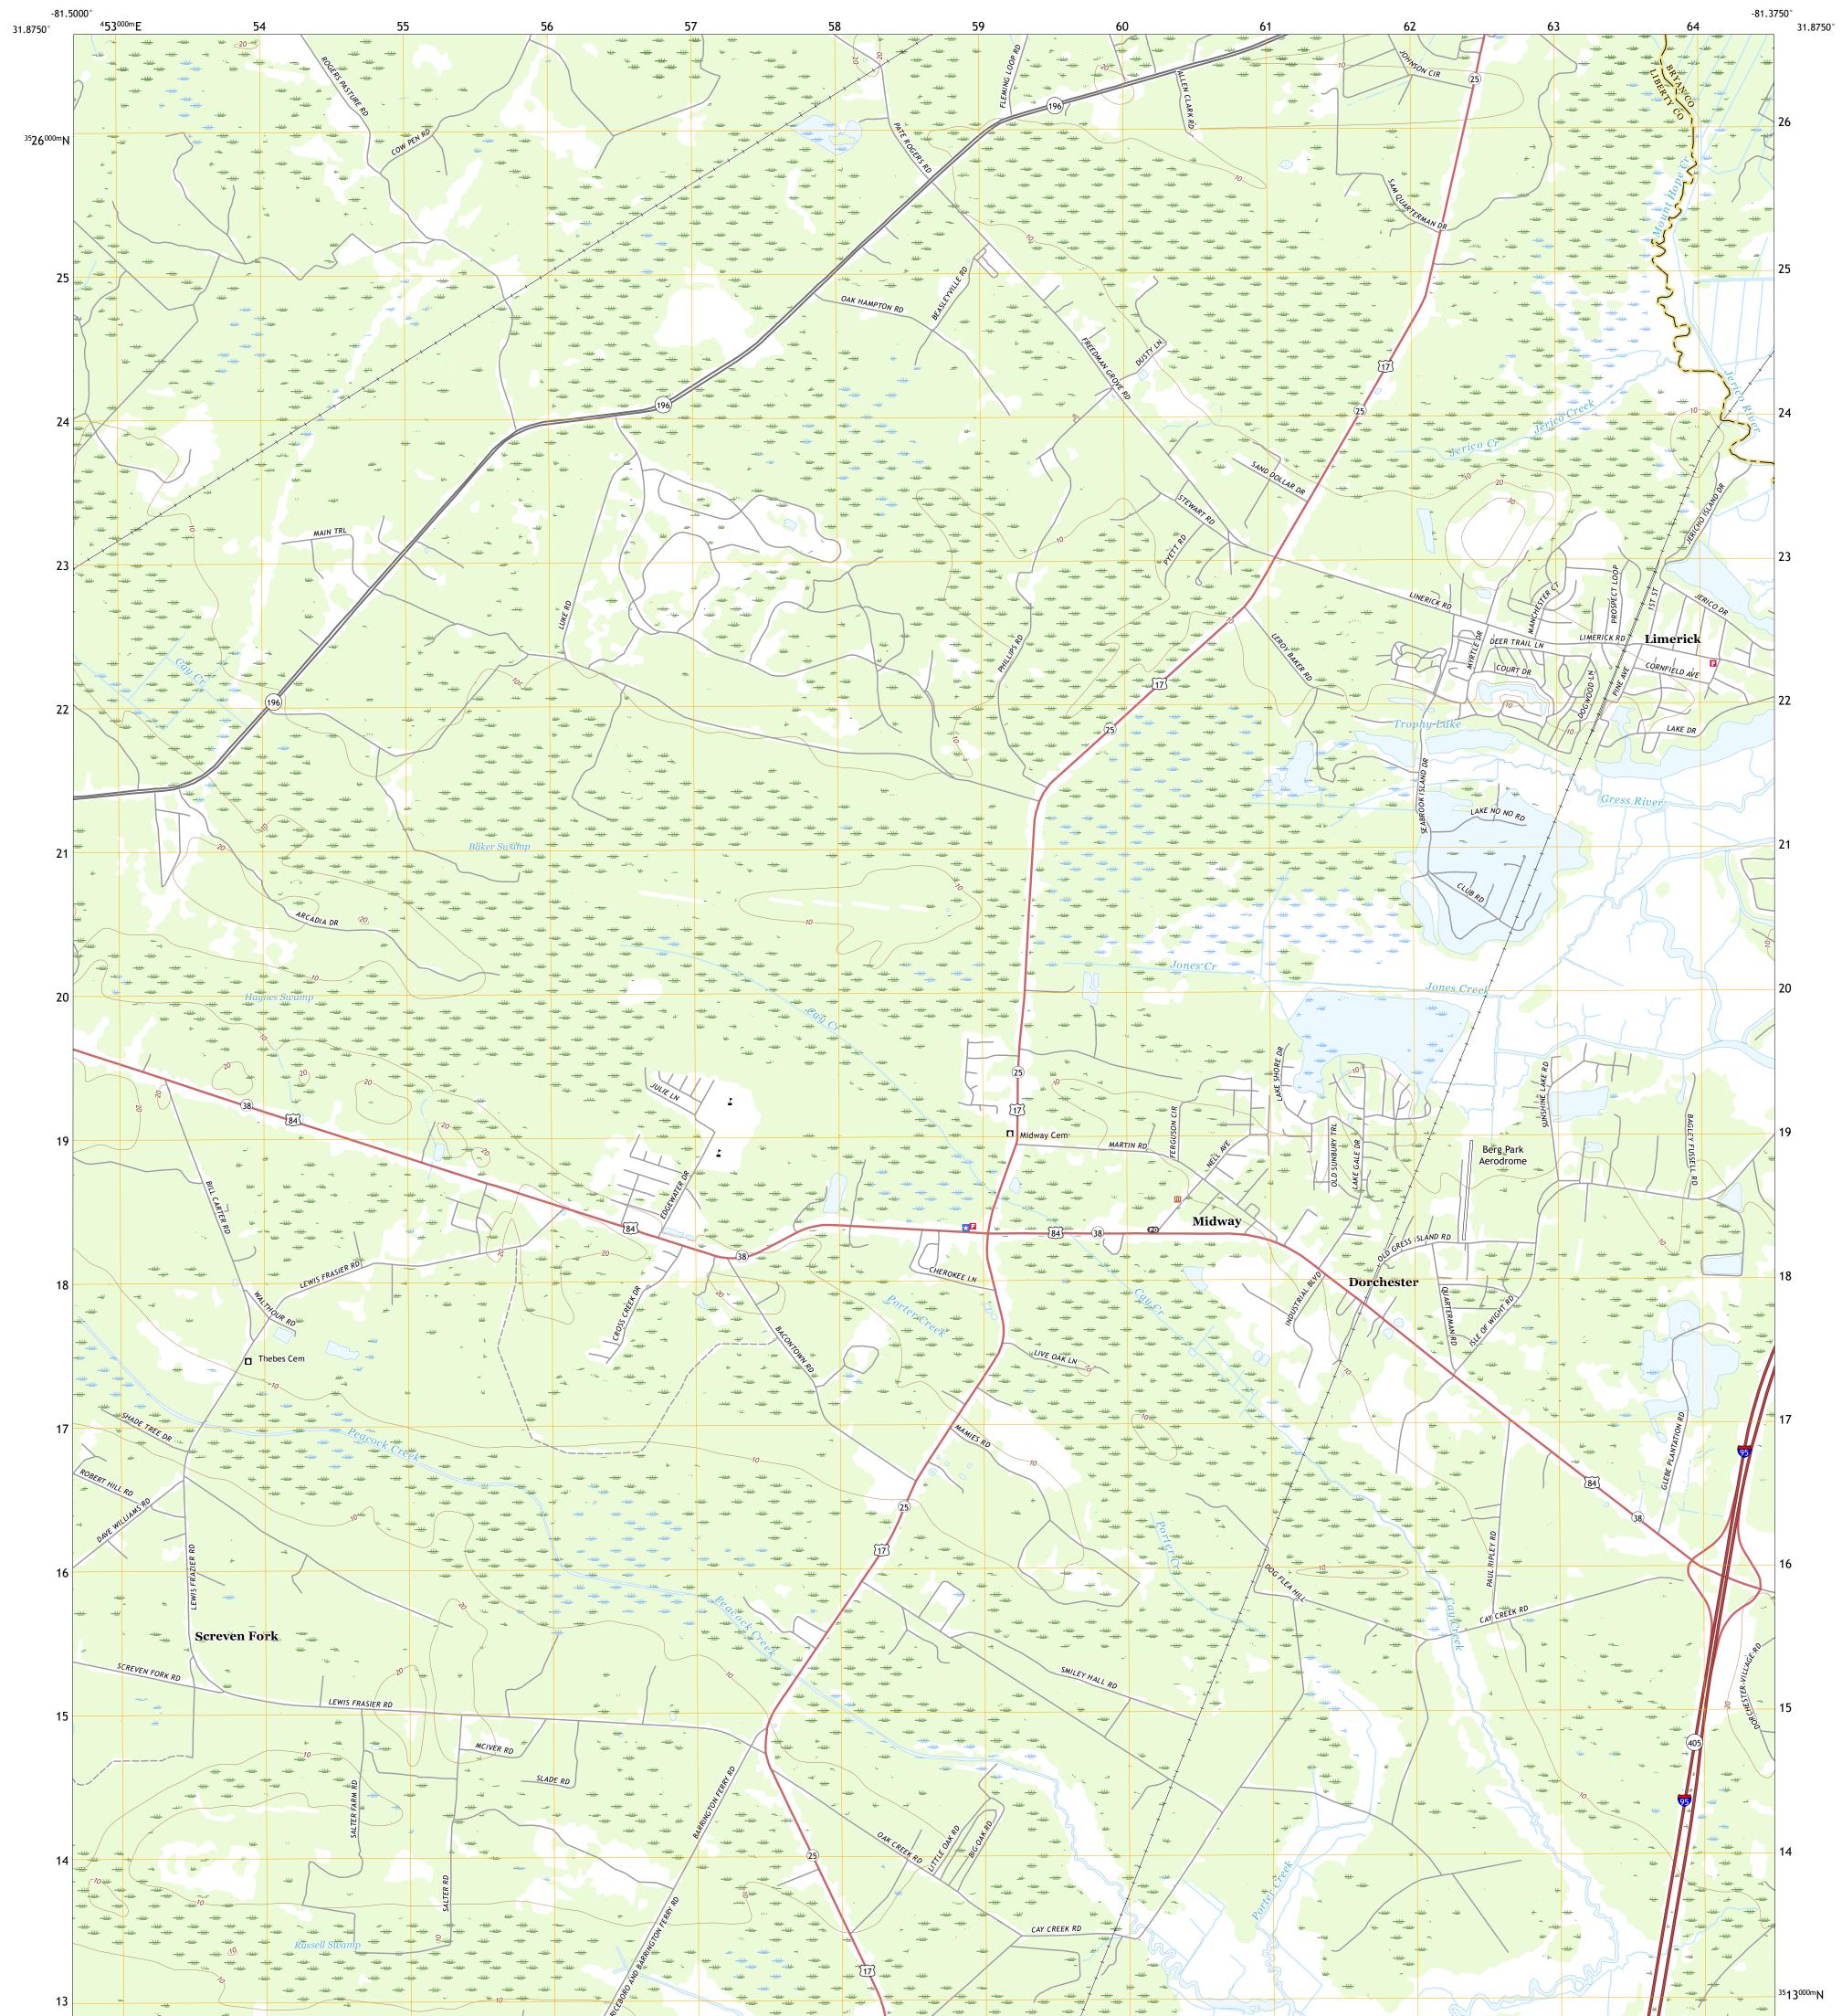

## U.S. DEPARTMENT OF THE INTERIOR U.S. GEOLOGICAL SURVEY

DORCHESTER QUADRANGLE GEORGIA 7.5-MINUTE SERIES

Produced by the United States Geological Survey North American Datum of 1983 (NAD83) World Geodetic System of 1984 (WGS84). Projection and 1 000-meter grid:Universal Transverse Mercator, Zone 17R This map is not a legal document. Boundaries may be generalized for this map scale. Private lands within government reservations may not be shown. Obtain permission before entering private lands.

.....NAIP, October 2017 - December 2017 U.S. Census Bureau, 2017 ......GNIS, 1979 - 2020 ......National Hydrography Dataset, 2003 - 2017 ......National Elevation Dataset, 2008 .....Multiple sources; see metadata file 2018 - 2019 Imagery.... Roads..... Names..... Hydrography..... Contours...... Boundaries......Mult Wetlands... ..FWS National Wetlands Inventory Not Available

## NSN. 7 6 4 3 0 1 6 3 6 1 5 1 7 NGA REF NO. US GS X 2 4 K 1 2 5 7 1

\_\_\_\_

State Route