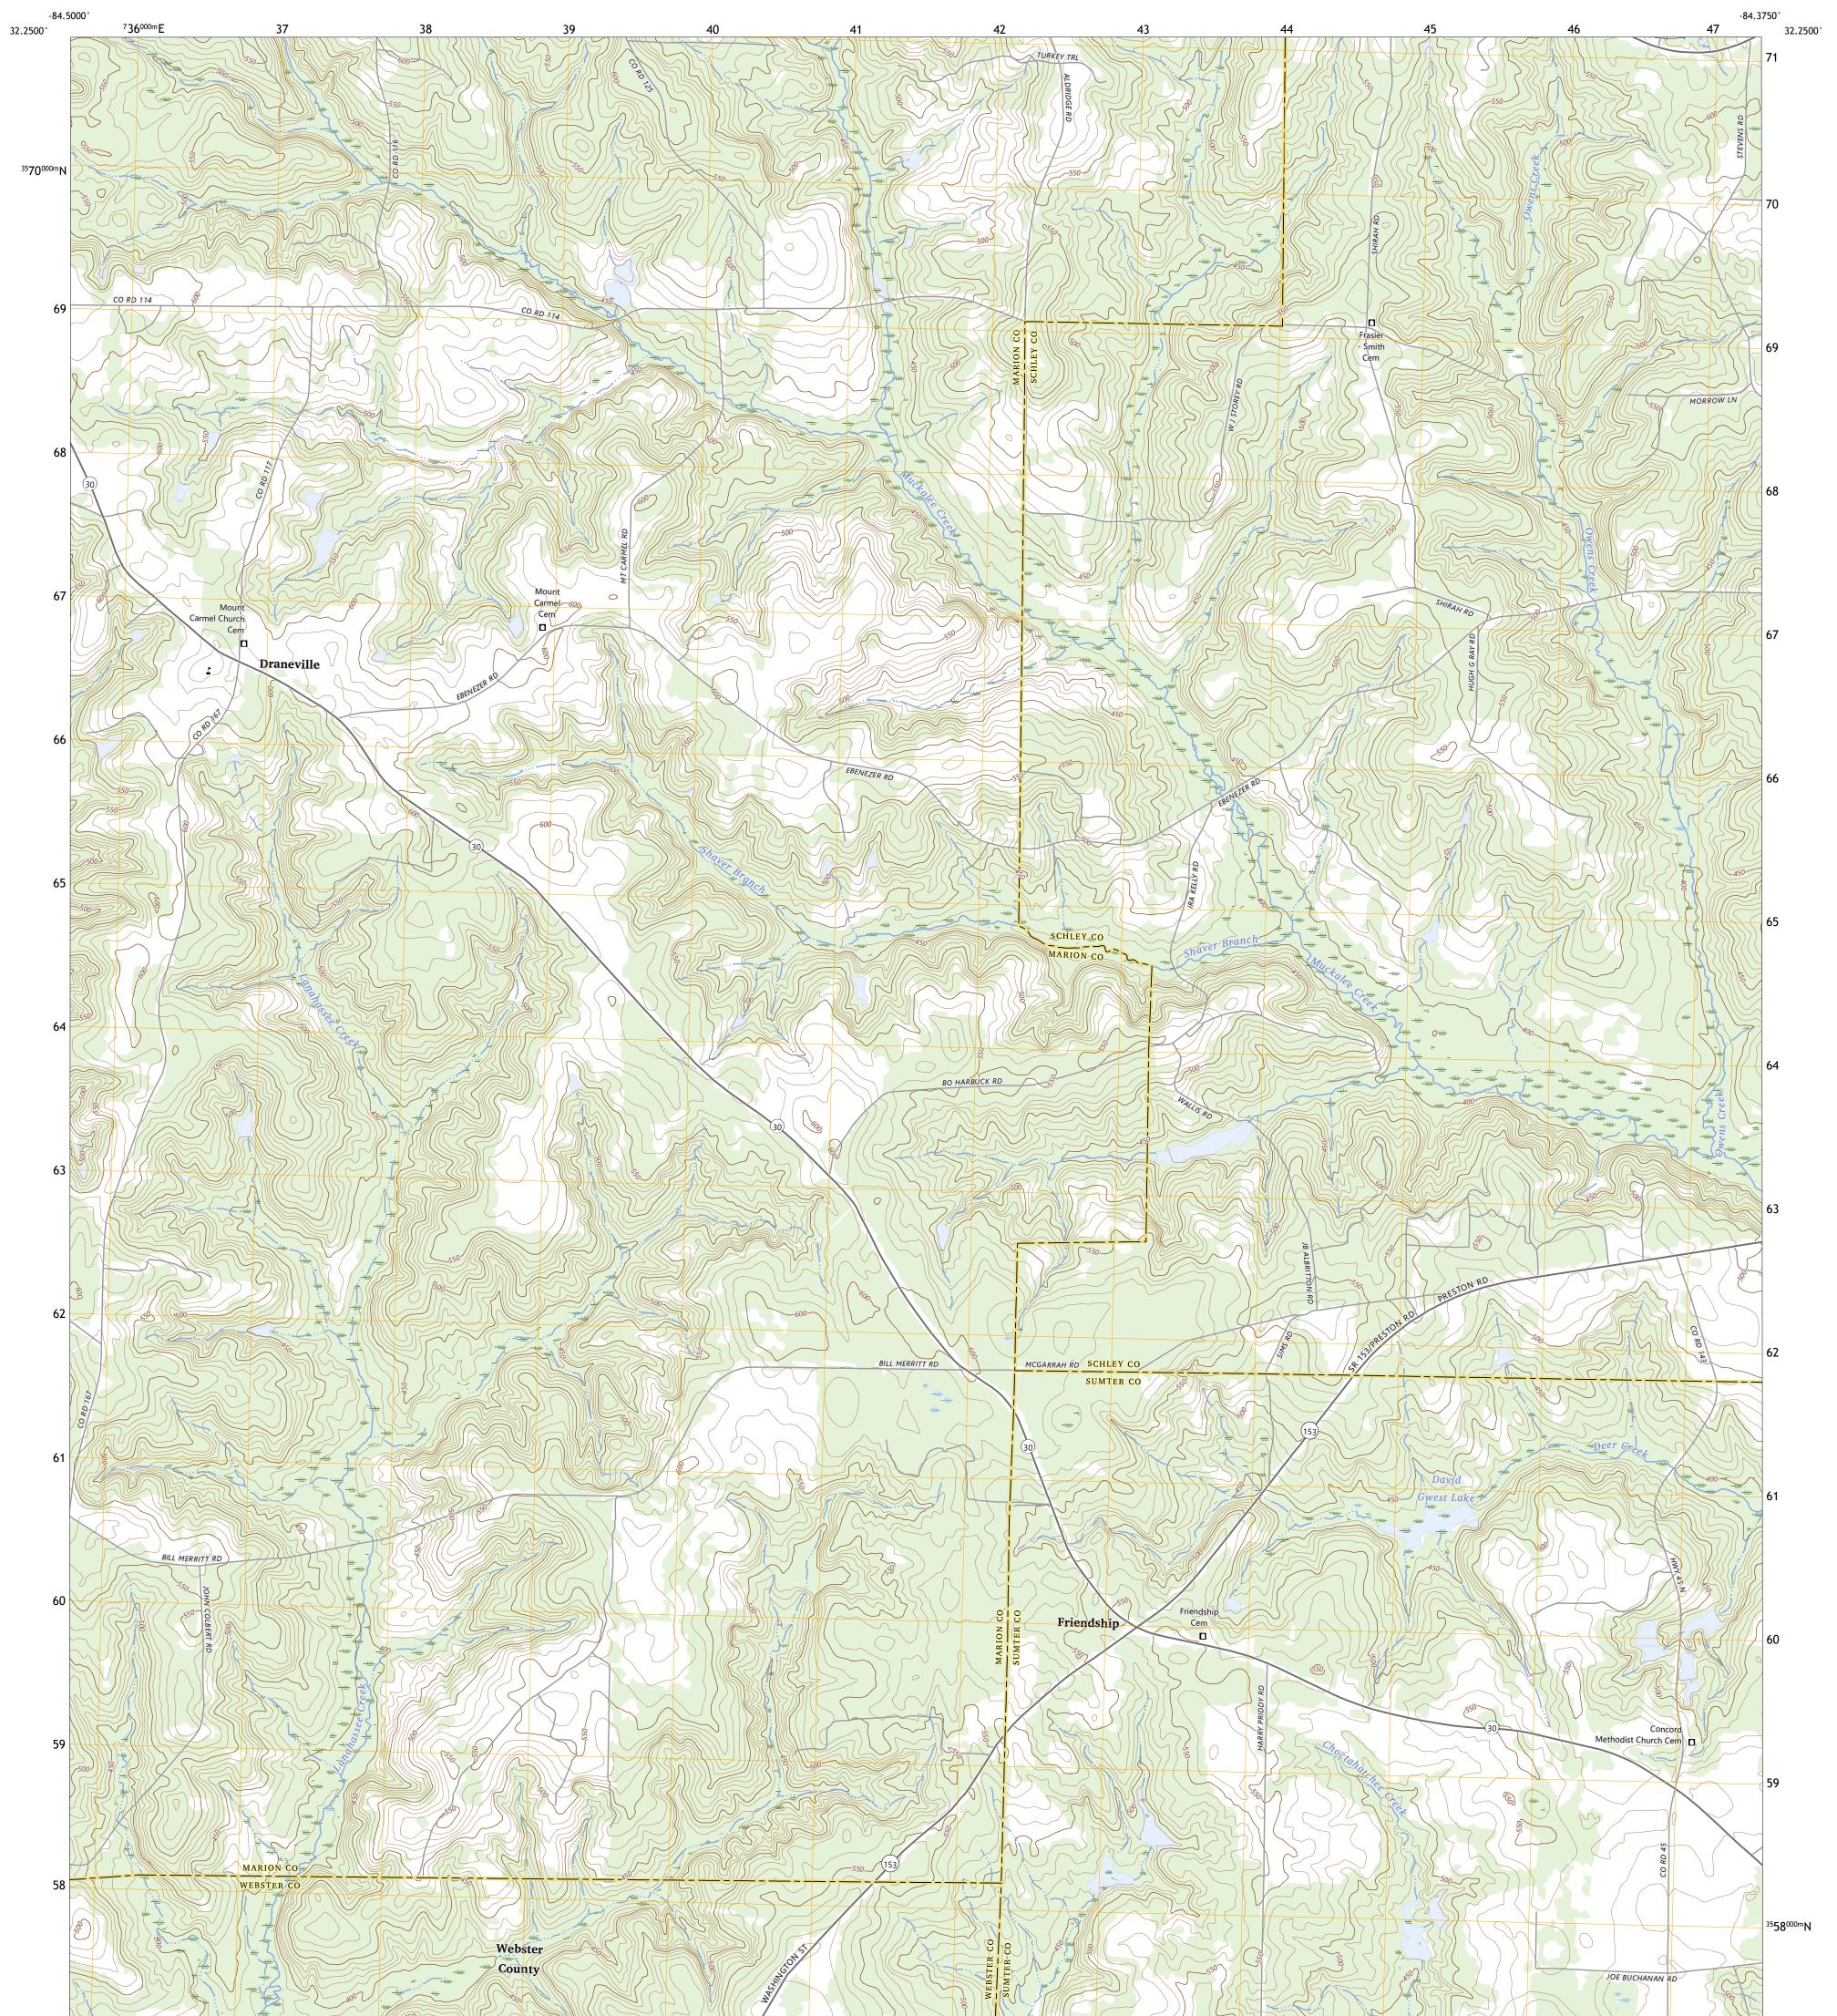

## U.S. DEPARTMENT OF THE INTERIOR U.S. GEOLOGICAL SURVEY

DRANEVILLE QUADRANGLE GEORGIA 7.5-MINUTE SERIES

Produced by the United States Geological Survey North American Datum of 1983 (NAD83) World Geodetic System of 1984 (WGS84). Projection and 1 000-meter grid:Universal Transverse Mercator, Zone 165 This map is not a legal document. Boundaries may be generalized for this map scale. Private lands within government reservations may not be shown. Obtain permission before entering private lands.