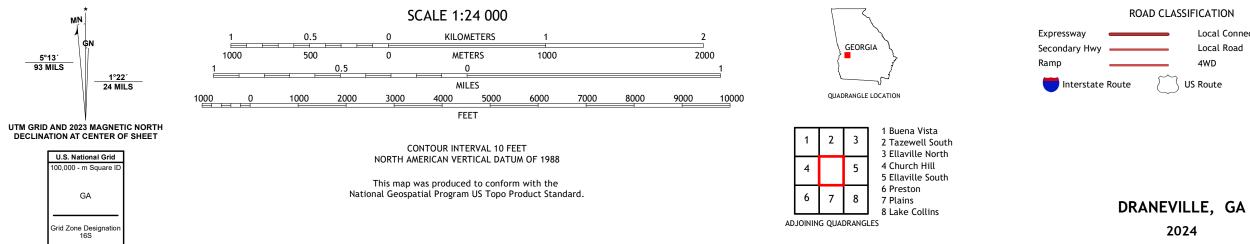

## U.S. DEPARTMENT OF THE INTERIOR U.S. GEOLOGICAL SURVEY

DRANEVILLE QUADRANGLE GEORGIA 7.5-MINUTE SERIES

Produced by the United States Geological Survey North American Datum of 1983 (NAD83) World Geodetic System of 1984 (WGS84). Projection and 1 000-meter grid:Universal Transverse Mercator, Zone 165 This map is not a legal document. Boundaries may be generalized for this map scale. Private lands within government reservations may not be shown. Obtain permission before entering private lands.