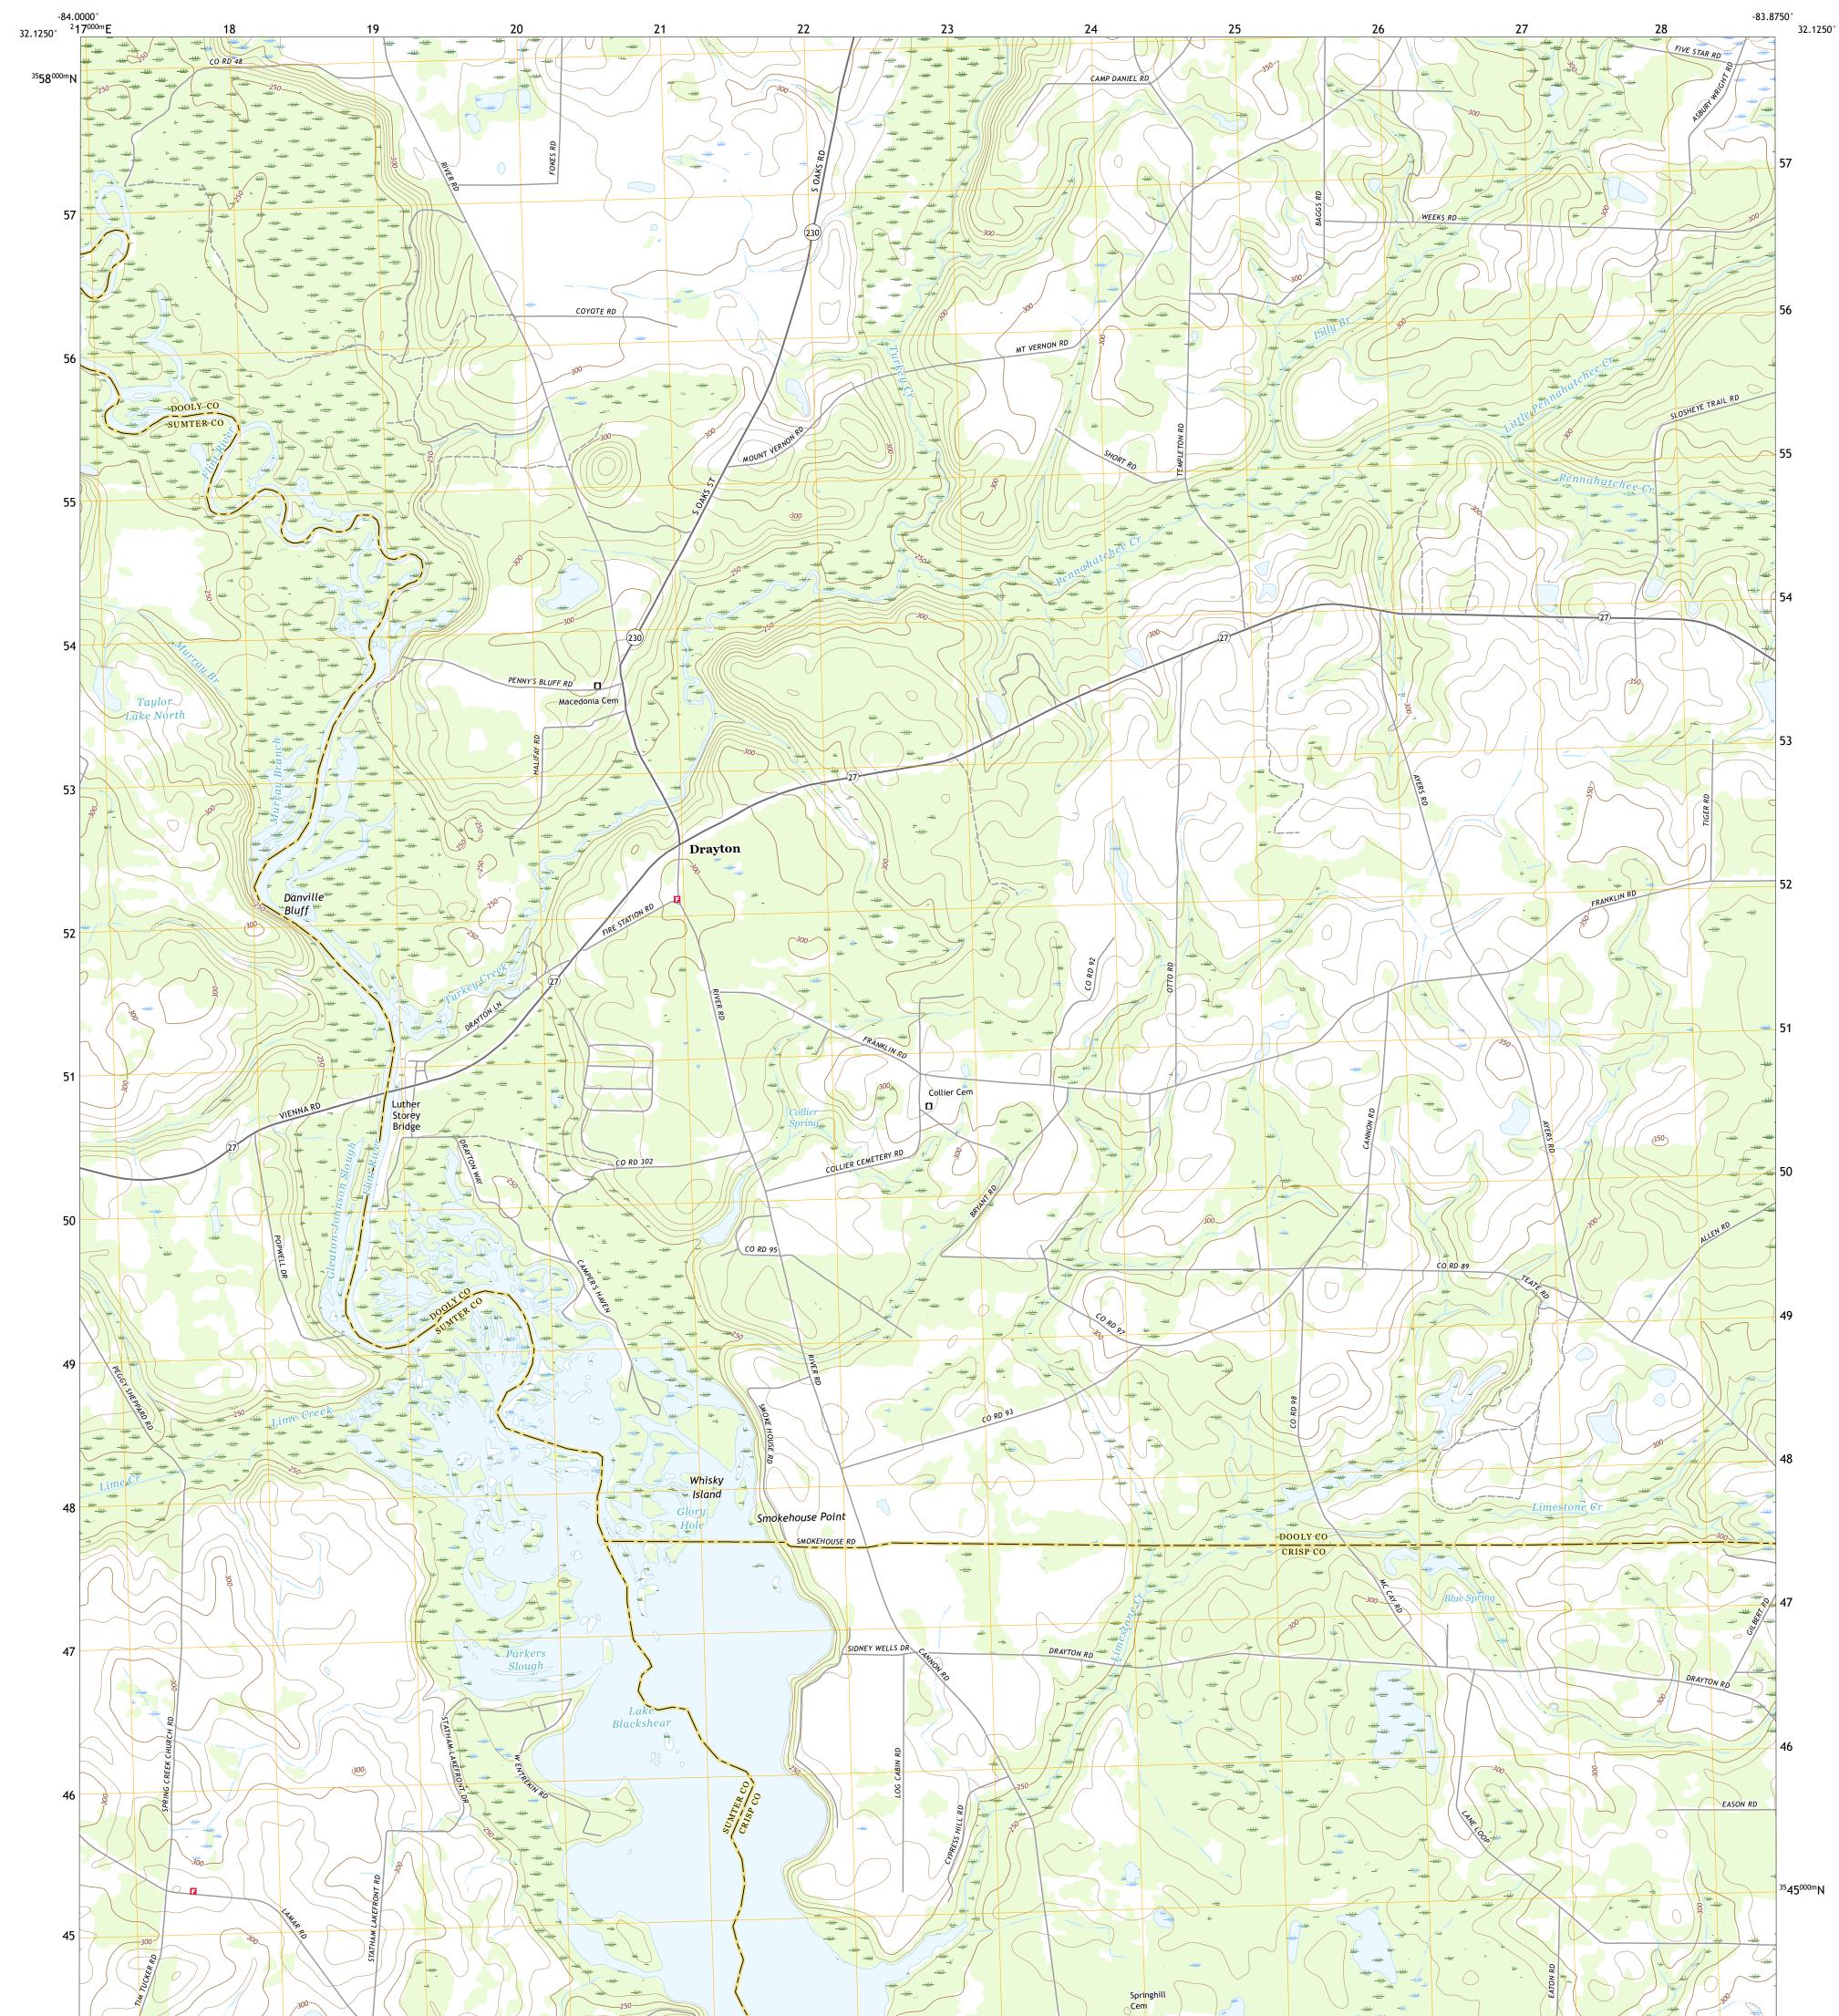

## U.S. DEPARTMENT OF THE INTERIOR U.S. GEOLOGICAL SURVEY

DRAYTON QUADRANGLE GEORGIA 7.5-MINUTE SERIES

Produced by the United States Geological Survey North American Datum of 1983 (NAD83) World Geodetic System of 1984 (WGS84). Projection and 1 000-meter grid:Universal Transverse Mercator, Zone 16S\17S\16R\17R This map is not a legal document. Boundaries may be generalized for this map scale. Private lands within government reservations may not be shown. Obtain permission before entering private lands.

Imagery.... Roads..... Names..... Hydrography..... Contours.... Boundaries.... Wetlands.... ..FWS National Wetlands Inventory Not Available

NSN. 7643016361528 NGA REF NO. US GS X 24 K 1 2 7 7 4

\_\_\_\_