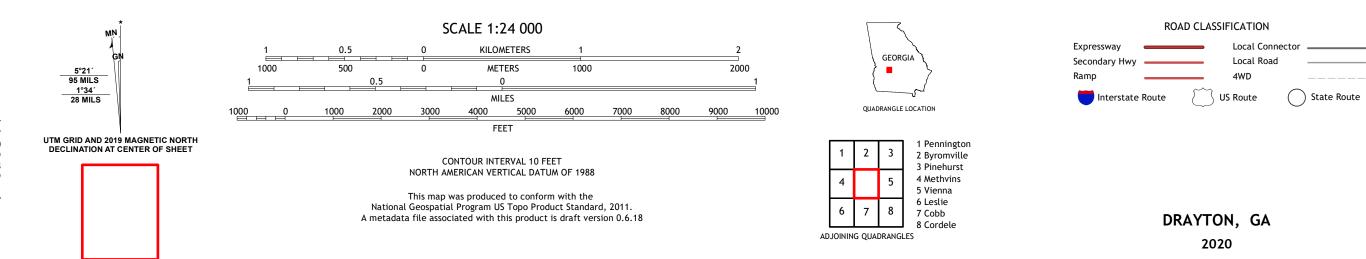

## U.S. DEPARTMENT OF THE INTERIOR U.S. GEOLOGICAL SURVEY

DRAYTON QUADRANGLE GEORGIA 7.5-MINUTE SERIES

Produced by the United States Geological Survey North American Datum of 1983 (NAD83) World Geodetic System of 1984 (WGS84). Projection and 1 000-meter grid:Universal Transverse Mercator, Zone 16S\17S\16R\17R This map is not a legal document. Boundaries may be generalized for this map scale. Private lands within government reservations may not be shown. Obtain permission before entering private lands.