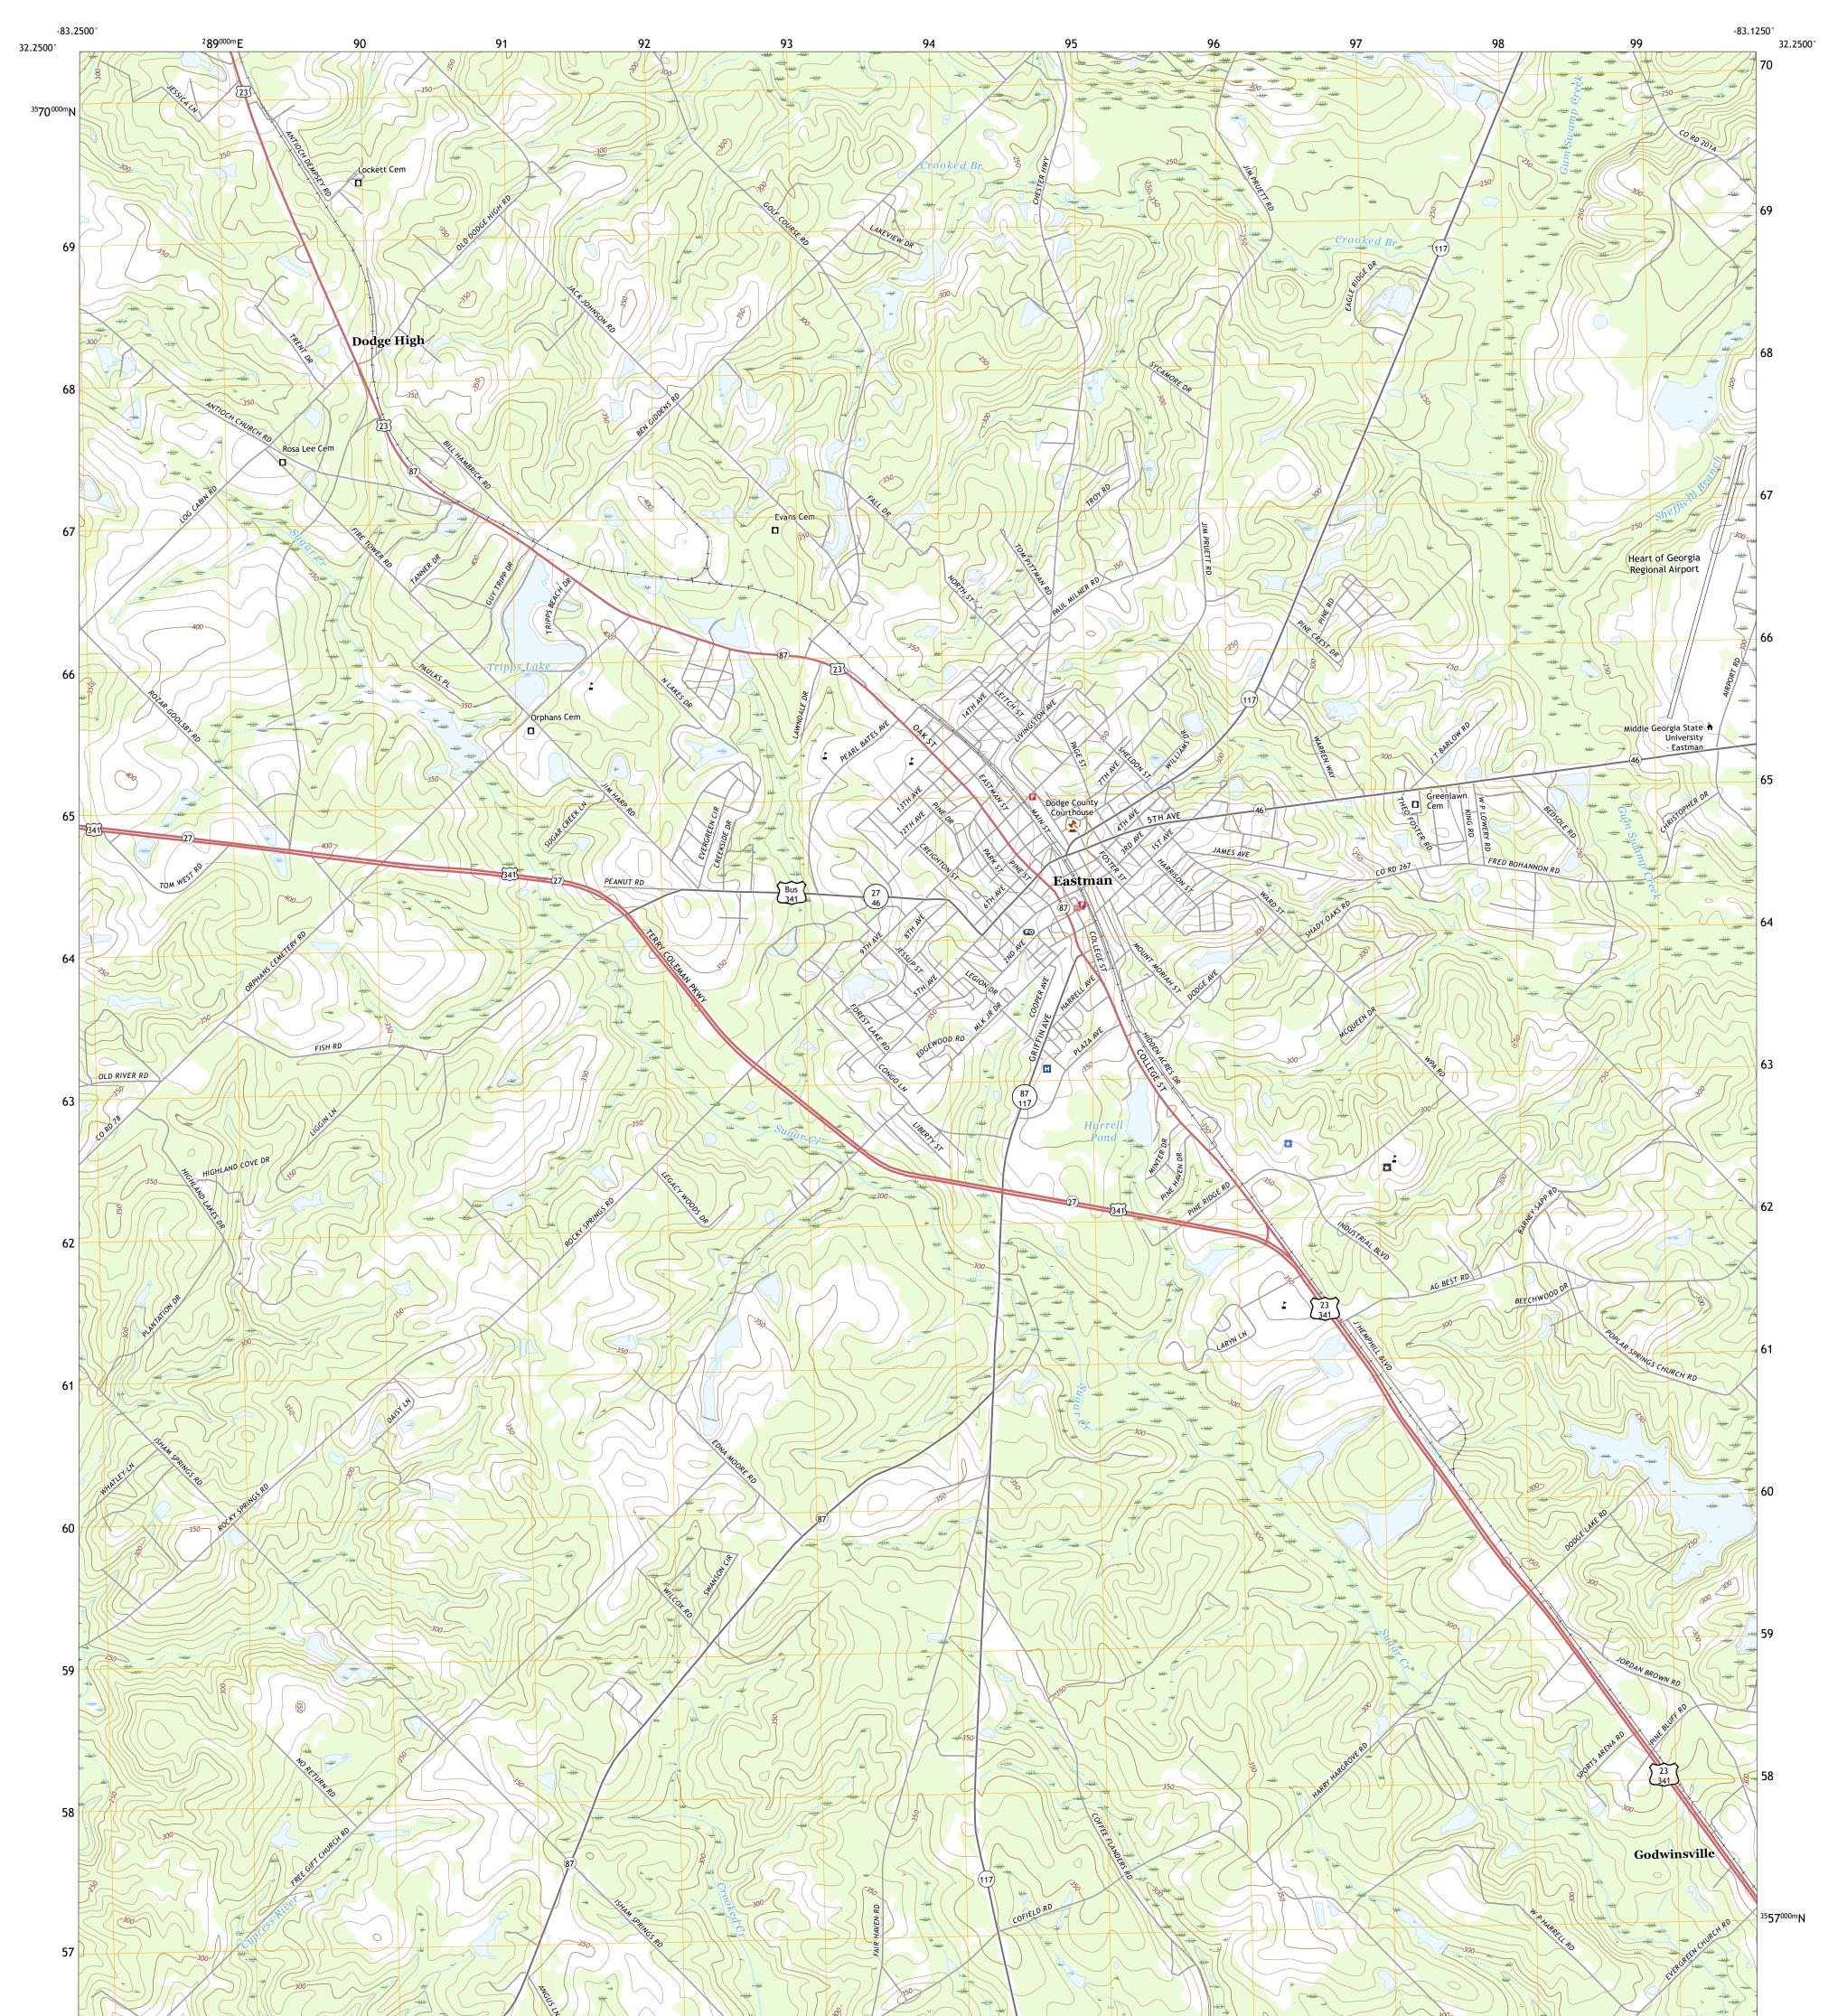

## U.S. DEPARTMENT OF THE INTERIOR U.S. GEOLOGICAL SURVEY

EASTMAN QUADRANGLE GEORGIA - DODGE COUNTY 7.5-MINUTE SERIES

Produced by the United States Geological Survey North American Datum of 1983 (NAD83) World Geodetic System of 1984 (WGS84). Projection and 1 000-meter grid:Universal Transverse Mercator, Zone 175 This map is not a legal document. Boundaries may be generalized for this map scale. Private lands within government reservations may not be shown. Obtain permission before entering private lands.

 Imagery......NAIP, August 2017 - December 2017

 Roads......U.S.
 Census
 Bureau, 2017

 Names......GNIS, 1979 - 2020

 Hydrography.....National
 Hydrography Dataset, 1899 - 2019

 Contours.....National
 Elevation
 Dataset, 2008

 Boundaries.....Multiple
 sources; see
 metadata
 file
 2018 - 2019

 Wetlands......FWS
 National
 Wetlands
 Inventory
 Not
 Available