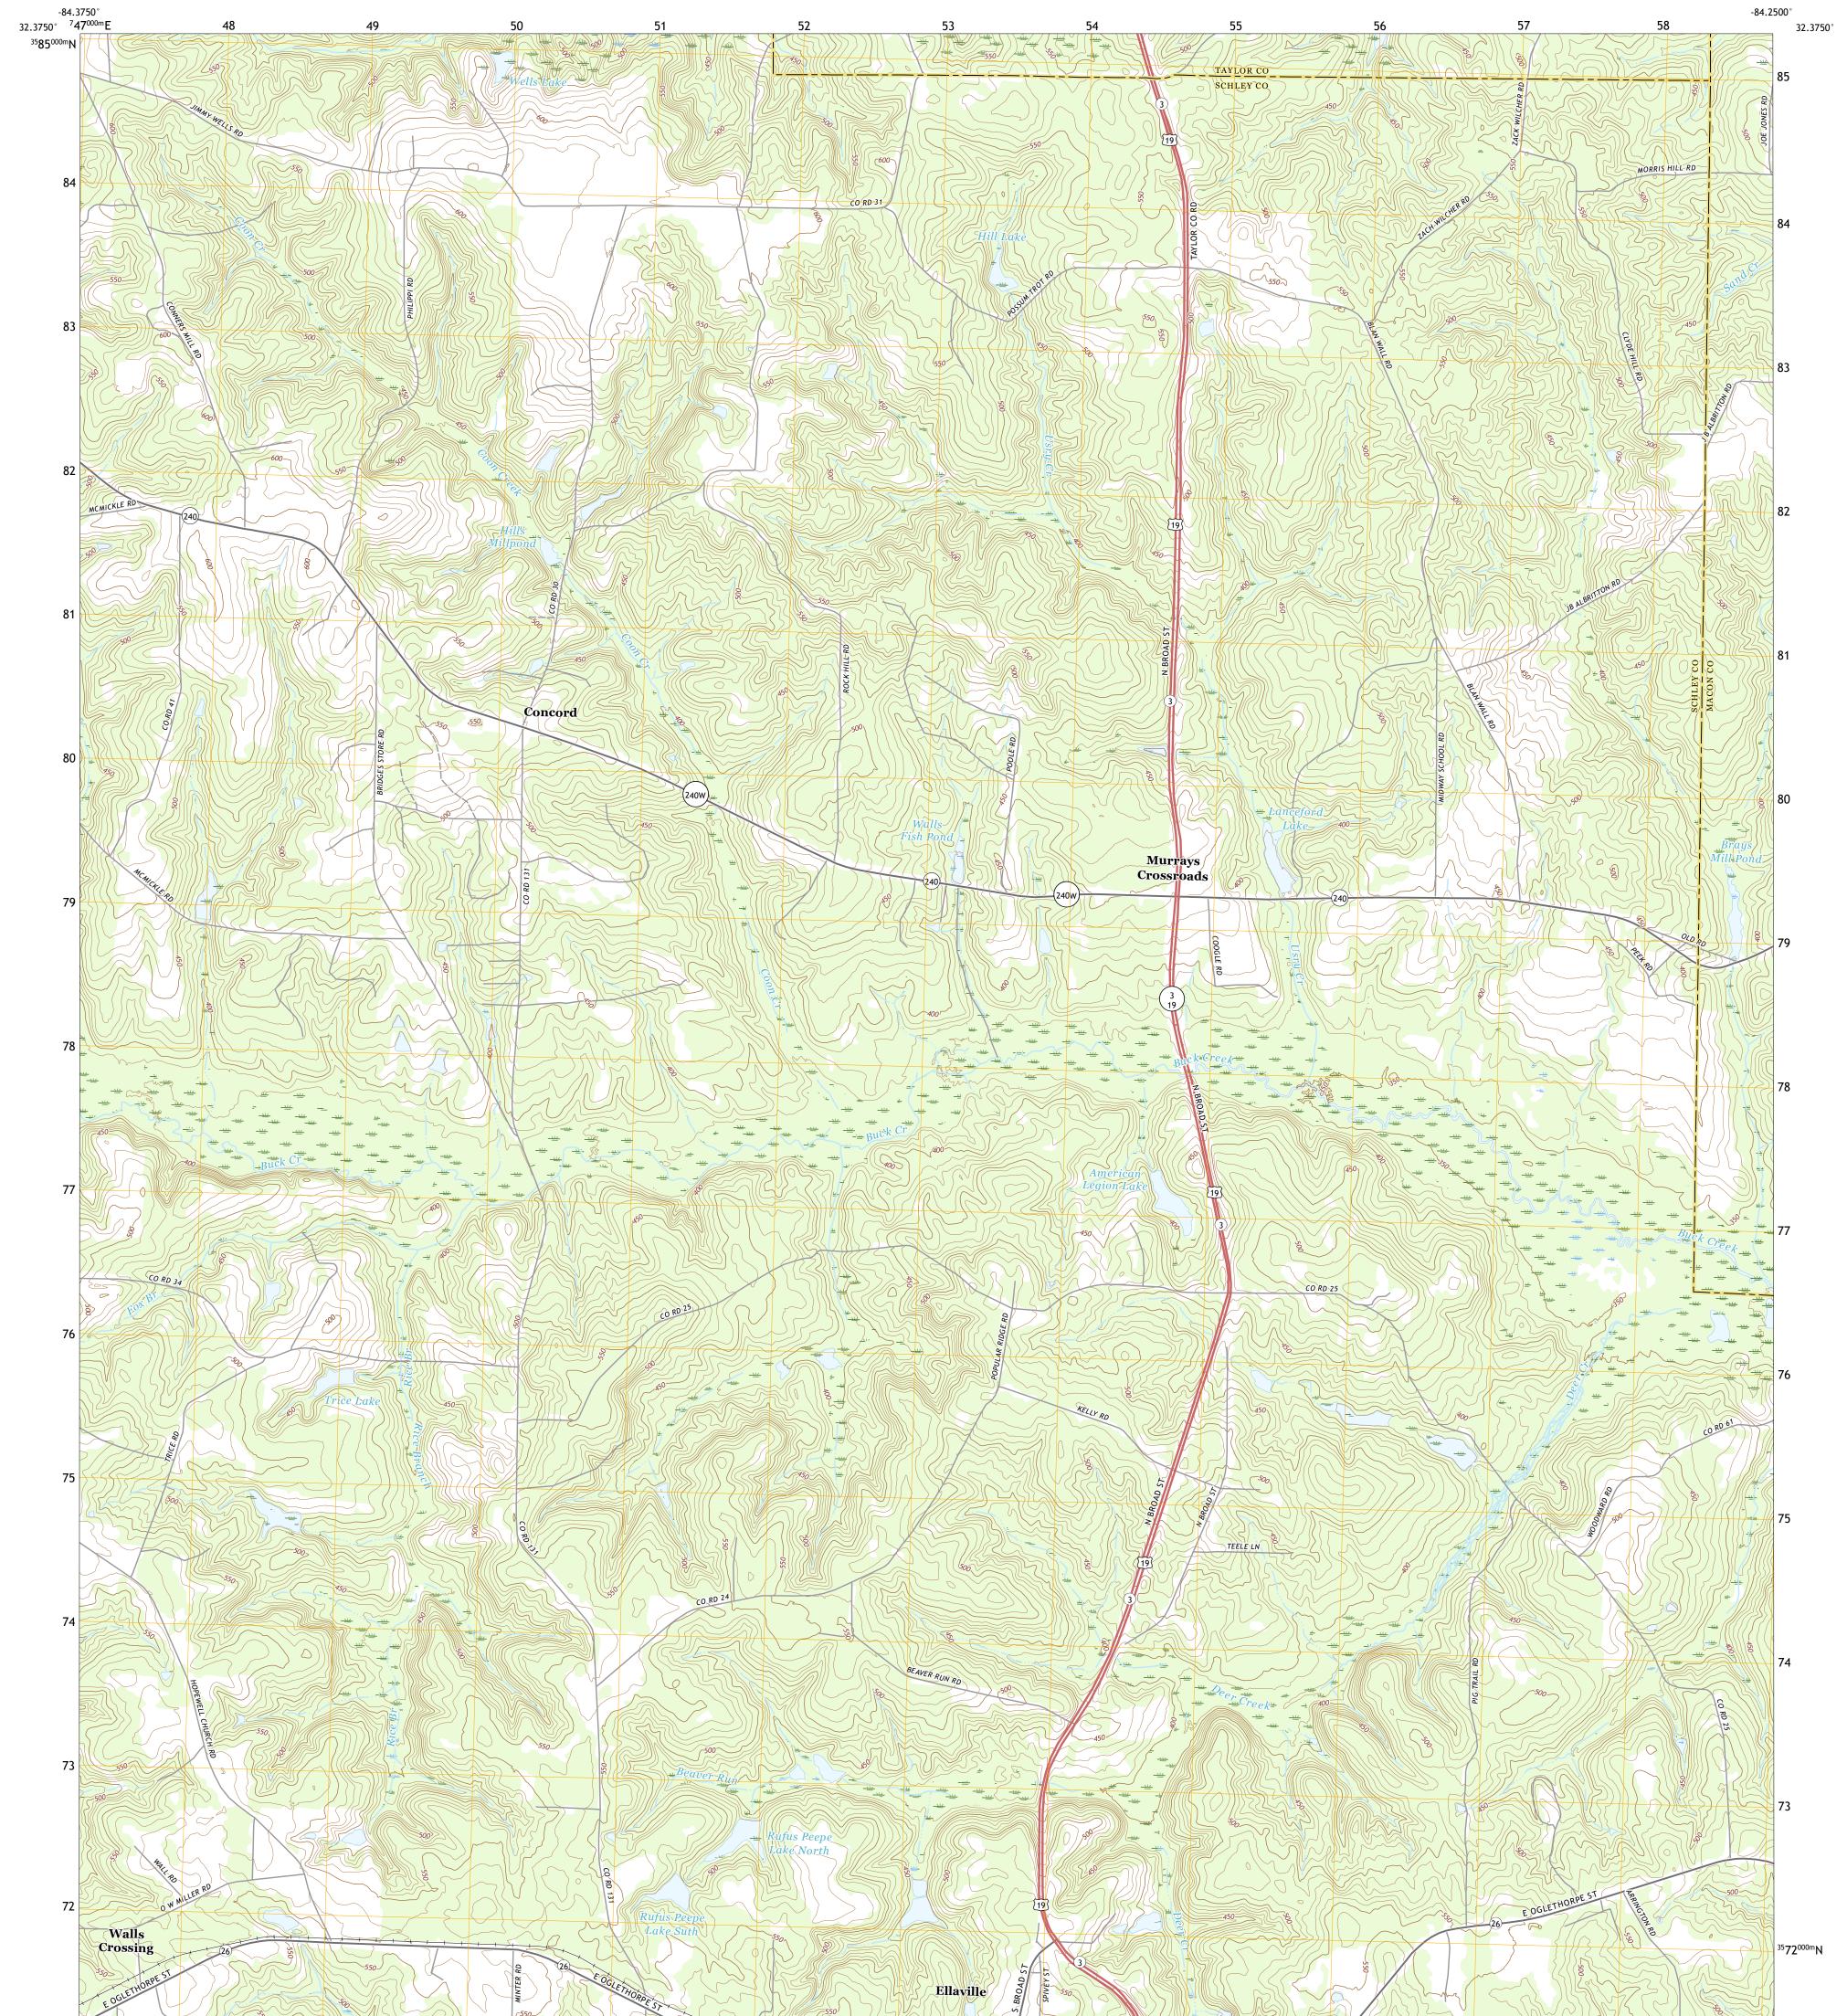

**Produced by the United States Geological Survey** North American Datum of 1983 (NAD83) World Geodetic System of 1984 (WGS84). Projection and 1 000-meter grid:Universal Transverse Mercator, Zone 16S This map is not a legal document. Boundaries may be generalized for this map scale. Private lands within government reservations may not be shown. Obtain permission before entering private lands.

.....NAIP, September 2017 - December 2017 U.S. Census Bureau, 2017 ......GNIS, 1979 - 2020 ......National Hydrography Dataset, 1899 - 2019 .....National Elevation Dataset, 2008 - 2018 .....Multiple sources; see metadata file 2018 - 2019 Imagery.... Roads..... Names..... Hydrography..... Contours.... Boundaries... Wetlands... ..FWS National Wetlands Inventory Not Available