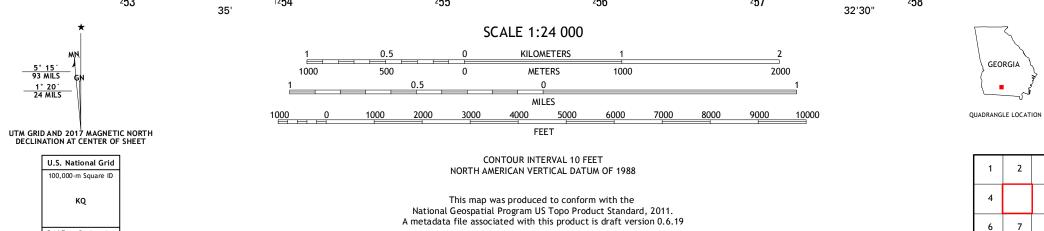

<u>5° 15′</u> 93 MILS

1° 20′ 24 MILS

KQ

Grid Zone Designati 17R

This map is not a legal document. Boundaries may be generalized for this map scale. Private lands within government reservations may not be shown. Obtain permission before entering private lands. entering private lands. Imagery......NAIP, December 2015 Roads.......U.S. Census Bureau, 2015 - 2016 Names......GNIS, 2016 Hydrography.....National Hydrography Dataset, 2015 Contours....National Elevation Dataset, 2008 Boundaries.....Multiple sources; see metadata file 1972 - 2016

## 1 Norman Park 2 Omega 3 Lenox 3 4 Pineboro 5 Adel 6 Berlin West 7 Berlin East 8 8 Cecil ADJOINING QUADRANGLES

ELLENTON, GA 2017

NSN. 7643016361550 NGA REF NO. USGSX24K14097