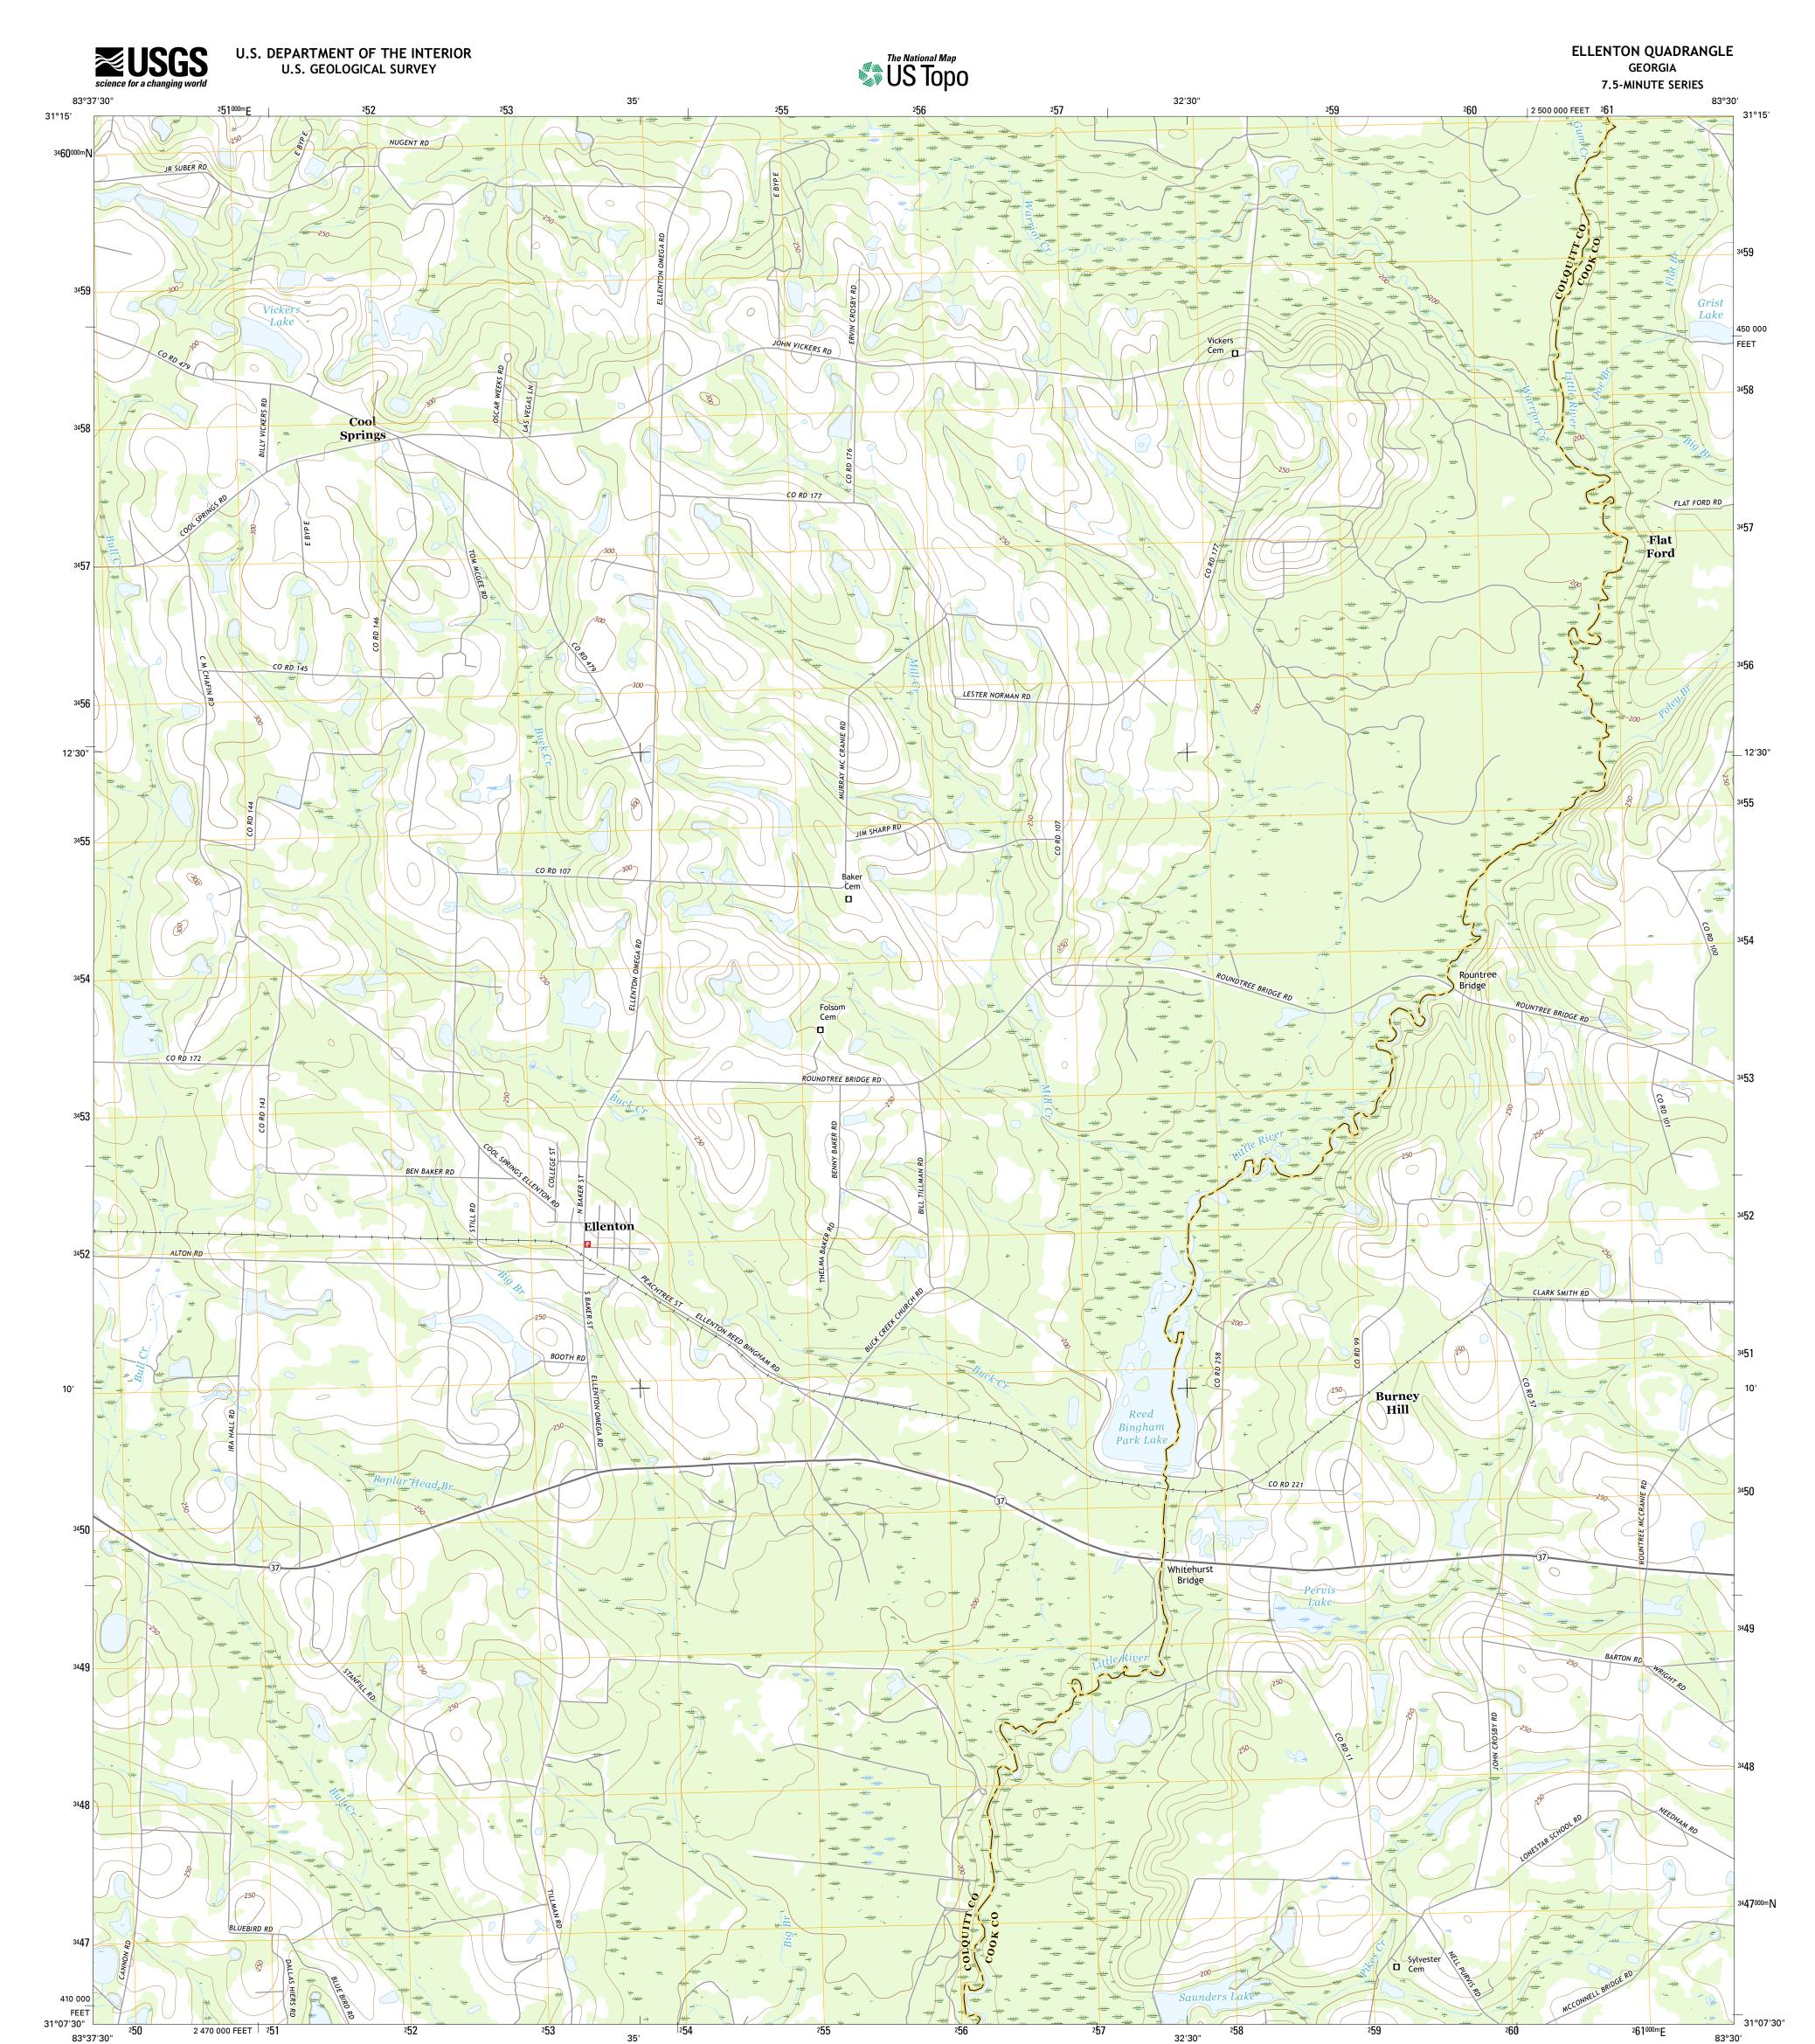

**Produced by the United States Geological Survey** North American Datum of 1983 (NAD83) World Geodetic System of 1984 (WGS84). Projection and 1 000-meter grid: Universal Transverse Mercator, Zone 17R 10 000-foot ticks: Georgia Coordinate System of 1983 (west Zone) zone)

<u>5° 15′</u> 93 MILS

1° 20′ 24 MILS

KQ

Grid Zone Designati 17R

This map is not a legal document. Boundaries may be generalized for this map scale. Private lands within government reservations may not be shown. Obtain permission before entering private lands. entering private lands. Imagery......NAIP, December 2015 Roads.......U.S. Census Bureau, 2015 - 2016 Names......GNIS, 2016 Hydrography.....National Hydrography Dataset, 2015 Contours....National Elevation Dataset, 2008 Boundaries.....Multiple sources; see metadata file 1972 - 2016

Wetlands......FWS National Wetlands Inventory 1977 - 2014

83°30' ROAD CLASSIFICATION Expressway Local Connector \_\_\_\_ Local Road Secondary Hwy \_\_\_\_\_ Ramp 4WD US Route 💳 Interstate Route State Route