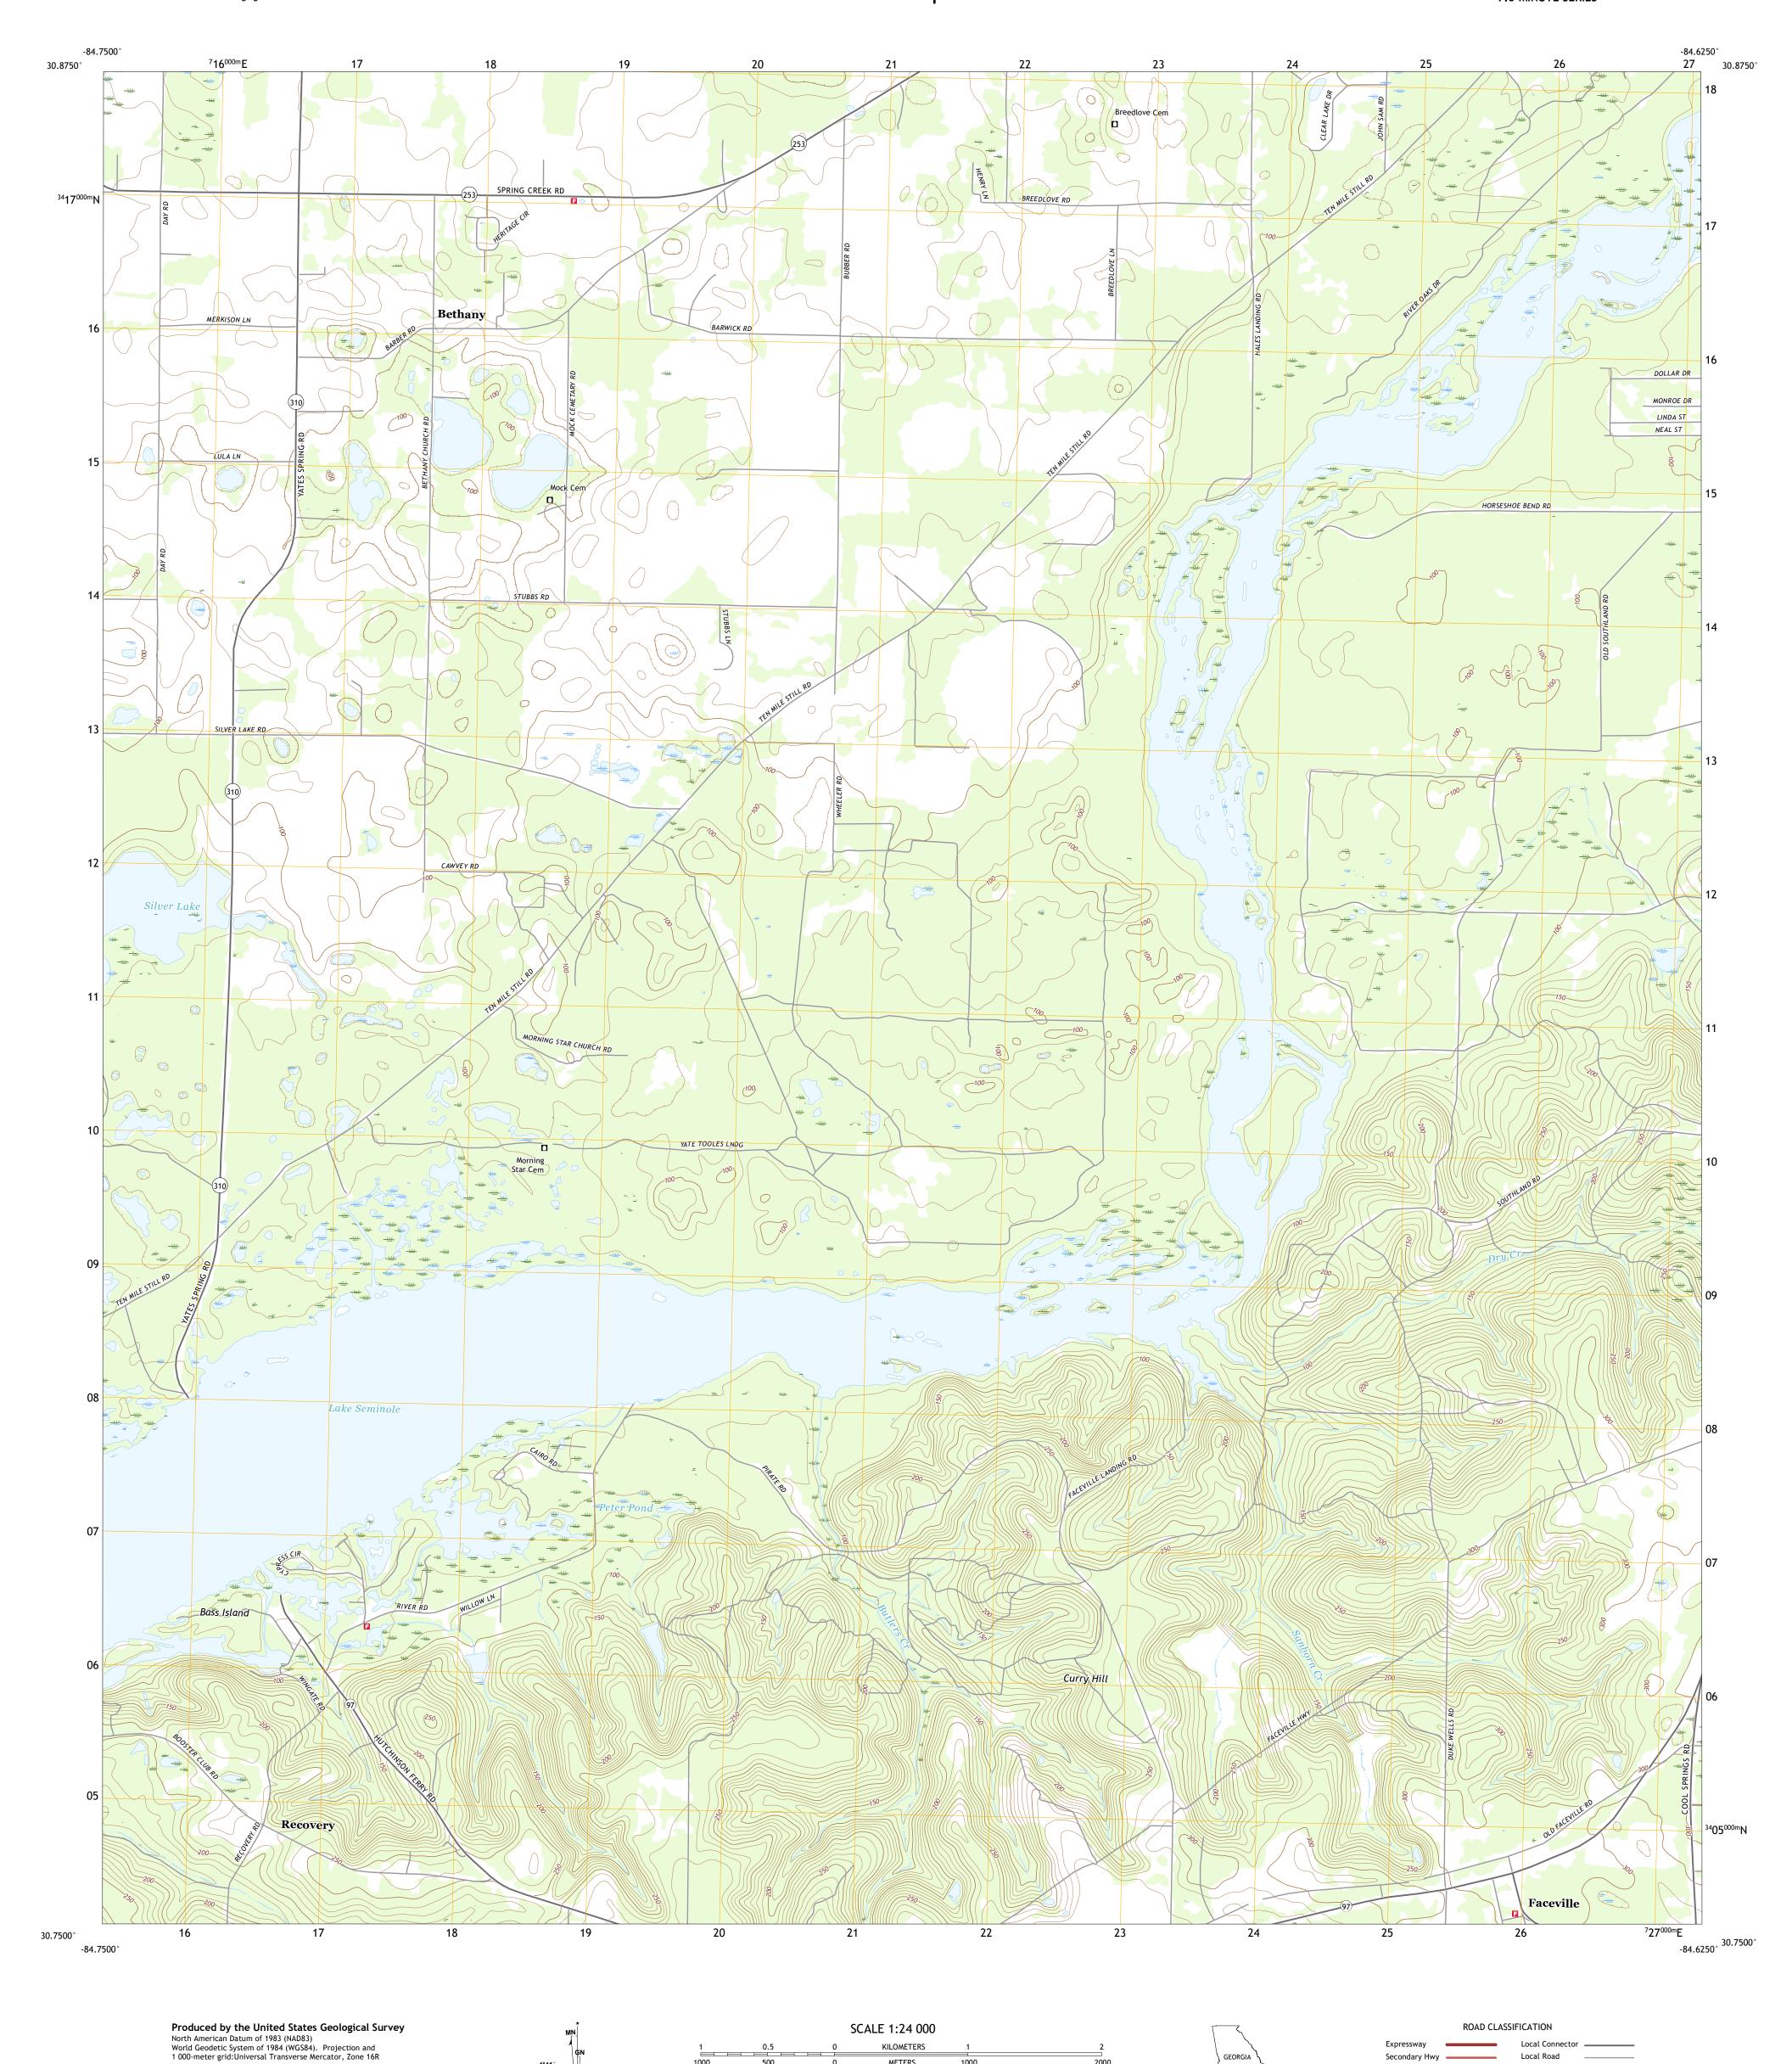

1°11′ 21 MILS

UTM GRID AND 2019 MAGNETIC NORTH DECLINATION AT CENTER OF SHEET

This map is not a legal document. Boundaries may be generalized for this map scale. Private lands within government reservations may not be shown. Obtain permission before

..FWS National Wetlands Inventory Not Available

entering private lands.

Hydrography...... Contours....

Imagery.... Roads..... Names.....

Boundaries...

KILOMETERS

METERS

MILES

4000 5000

FEET

1 Desser 2 Brinson 3 Bainbridge 4 Reynoldsville 5 Fowlstown 6 Chattahoochee 7 Mount Pleasant 8 Dogtown ADJOINING QUADRANGLES

QUADRANGLE LOCATION

Local Connector \_\_\_\_\_

State Route

Local Road

4WD

US Route

Secondary Hwy -

Interstate Route