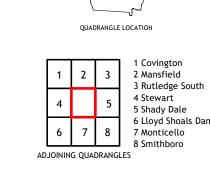

1 Covington
2 Mansfield
3 Rutledge South
4 Stewart
5 Shady Dale 6 Lloyd Shoals Dam 7 Monticello 8 Smithboro Secondary Hwy -

Interstate Route

Local Road

State Route

4WD

US Route