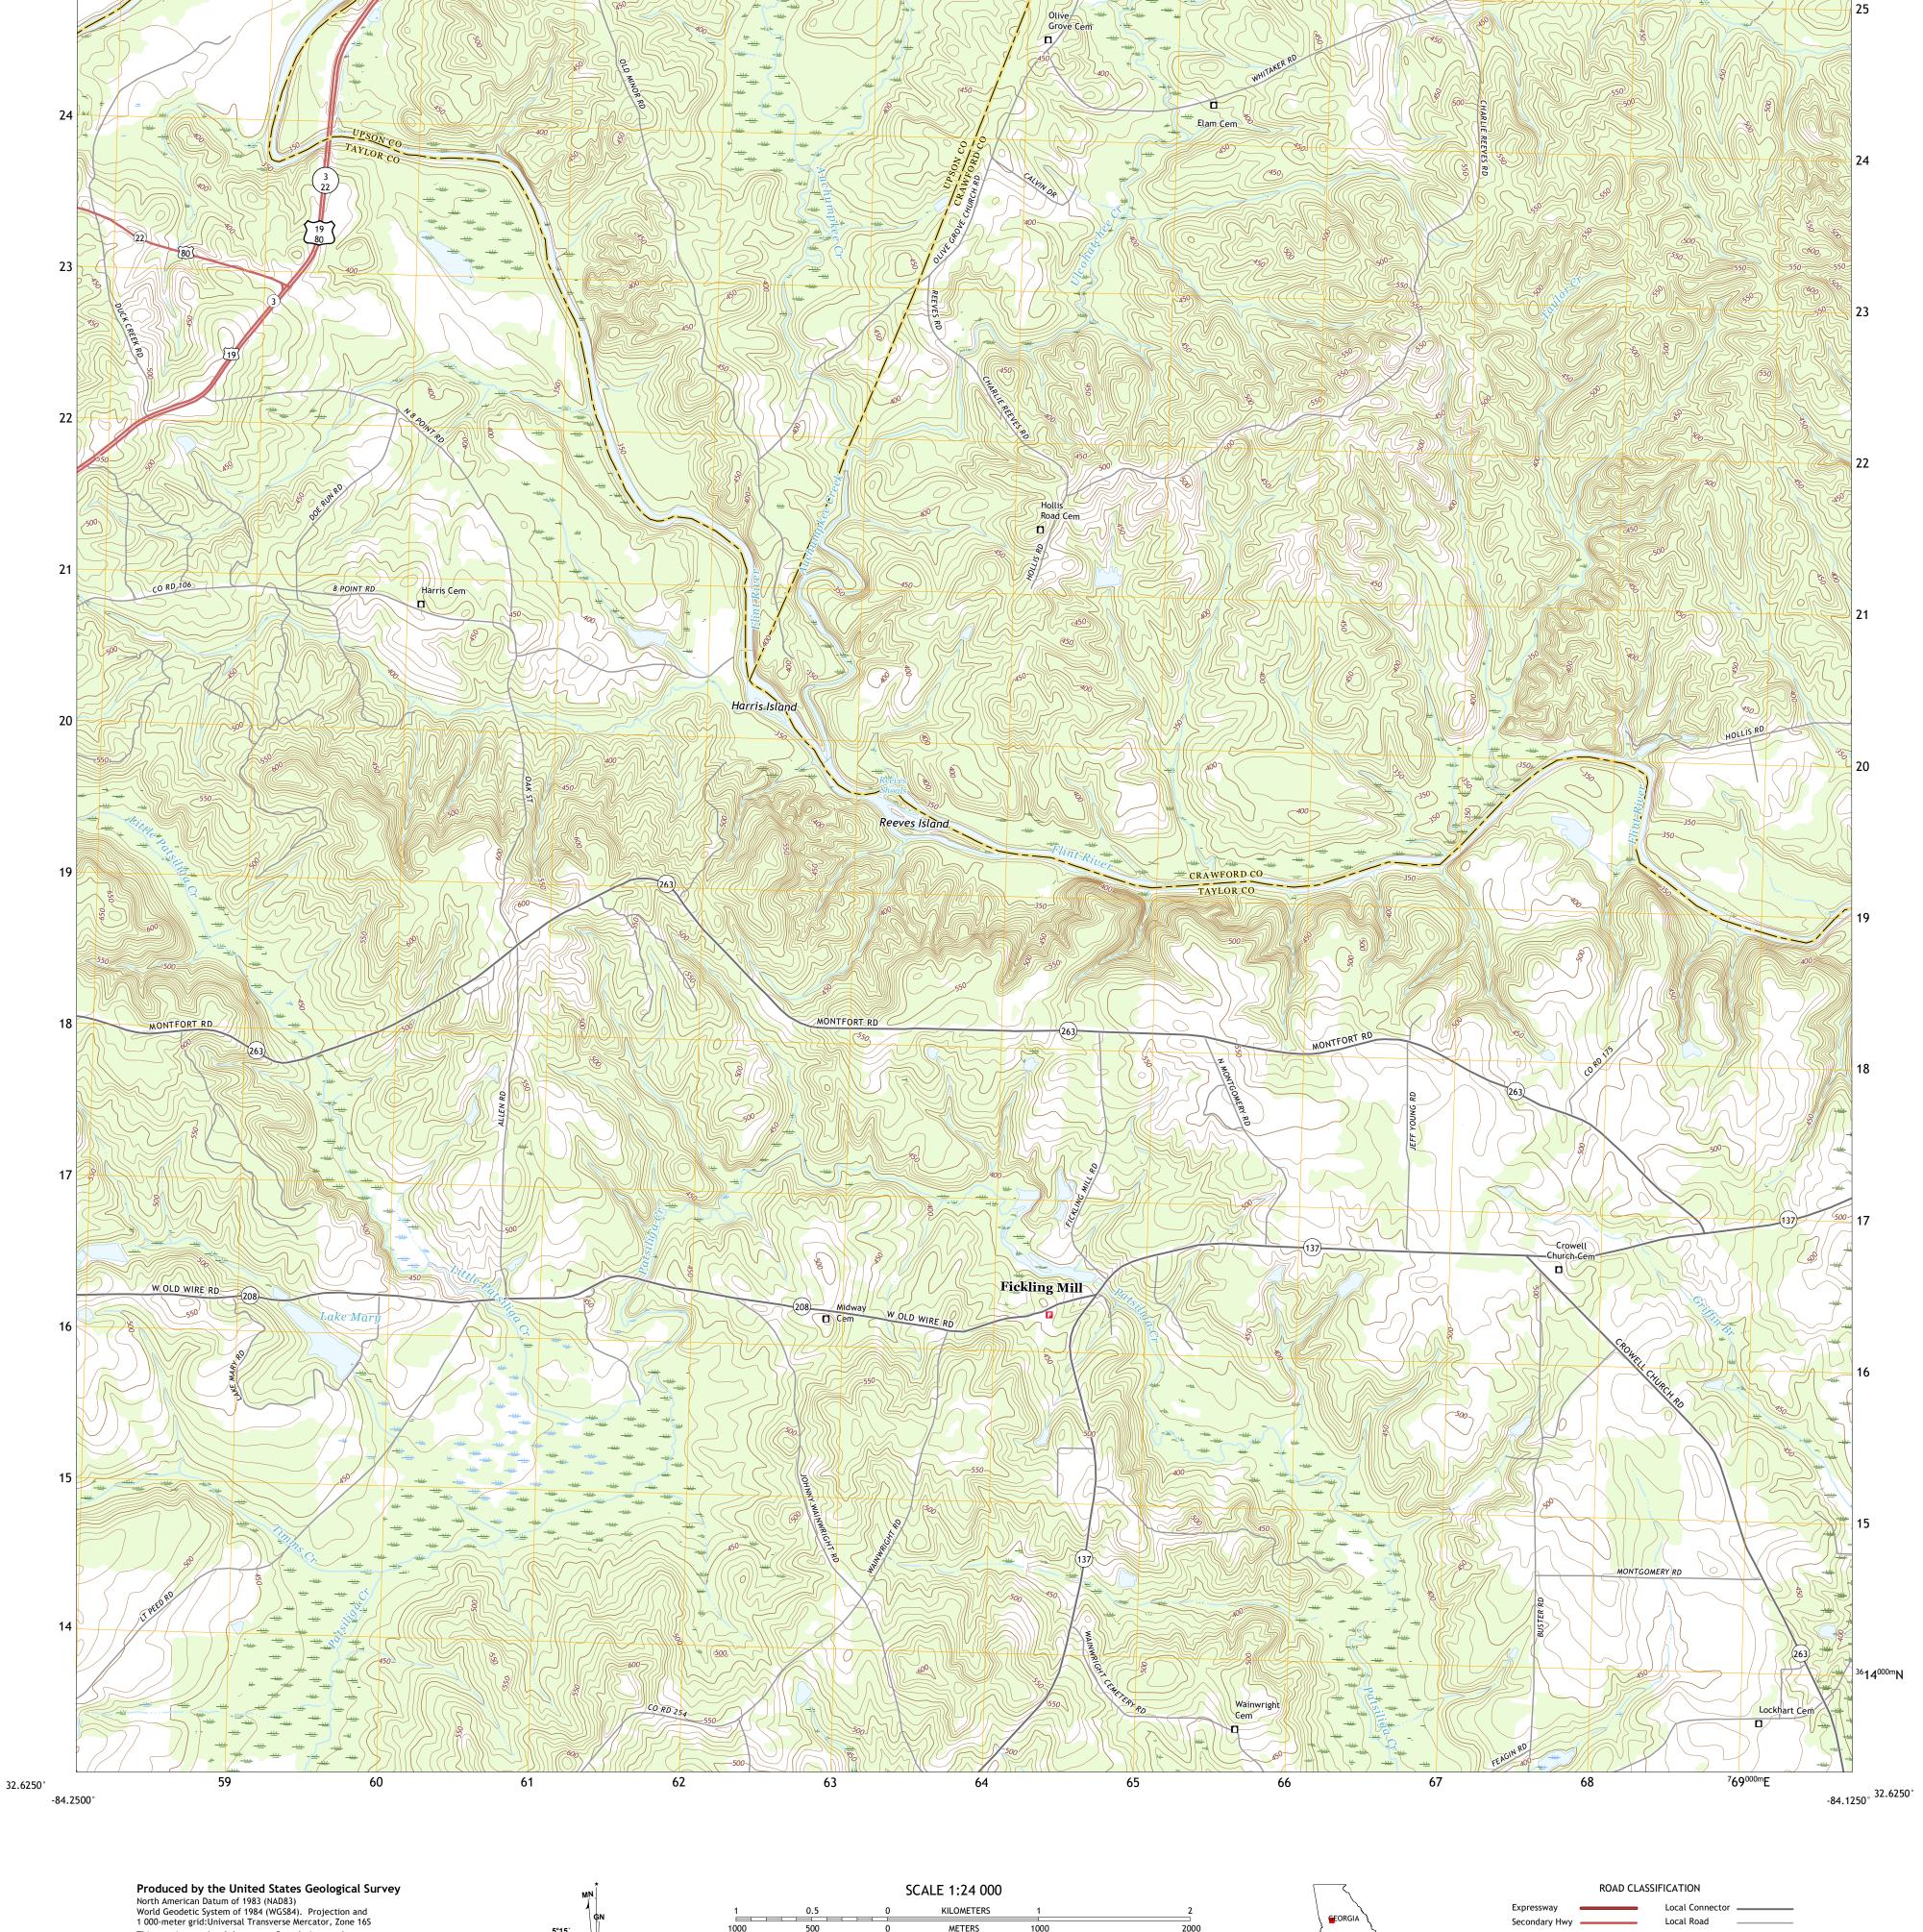

METERS

MILES

4000 5000

FEET

CONTOUR INTERVAL 10 FEET NORTH AMERICAN VERTICAL DATUM OF 1988

This map was produced to conform with the National Geospatial Program US Topo Product Standard, 2011. A metadata file associated with this product is draft version 0.6.18

5°15′ 93 MILS

1°31′ 27 MILS

UTM GRID AND 2019 MAGNETIC NORTH DECLINATION AT CENTER OF SHEET

GB

Grid Zone Designation 16S

This map is not a legal document. Boundaries may be generalized for this map scale. Private lands within government reservations may not be shown. Obtain permission before

..FWS National Wetlands Inventory Not Available

entering private lands.

Hydrography.....

Imagery.... Roads..... Names.....

Boundaries....

Local Road

State Route

4WD

US Route

FICKLING MILL, GA

2020

Secondary Hwy -

QUADRANGLE LOCATION

ADJOINING QUADRANGLES

1 Lincoln Park

2 Logtown 3 Culloden

4 Prattsburg 5 Roberta

6 Butler West 7 Butler East

8 Reynolds

Interstate Route