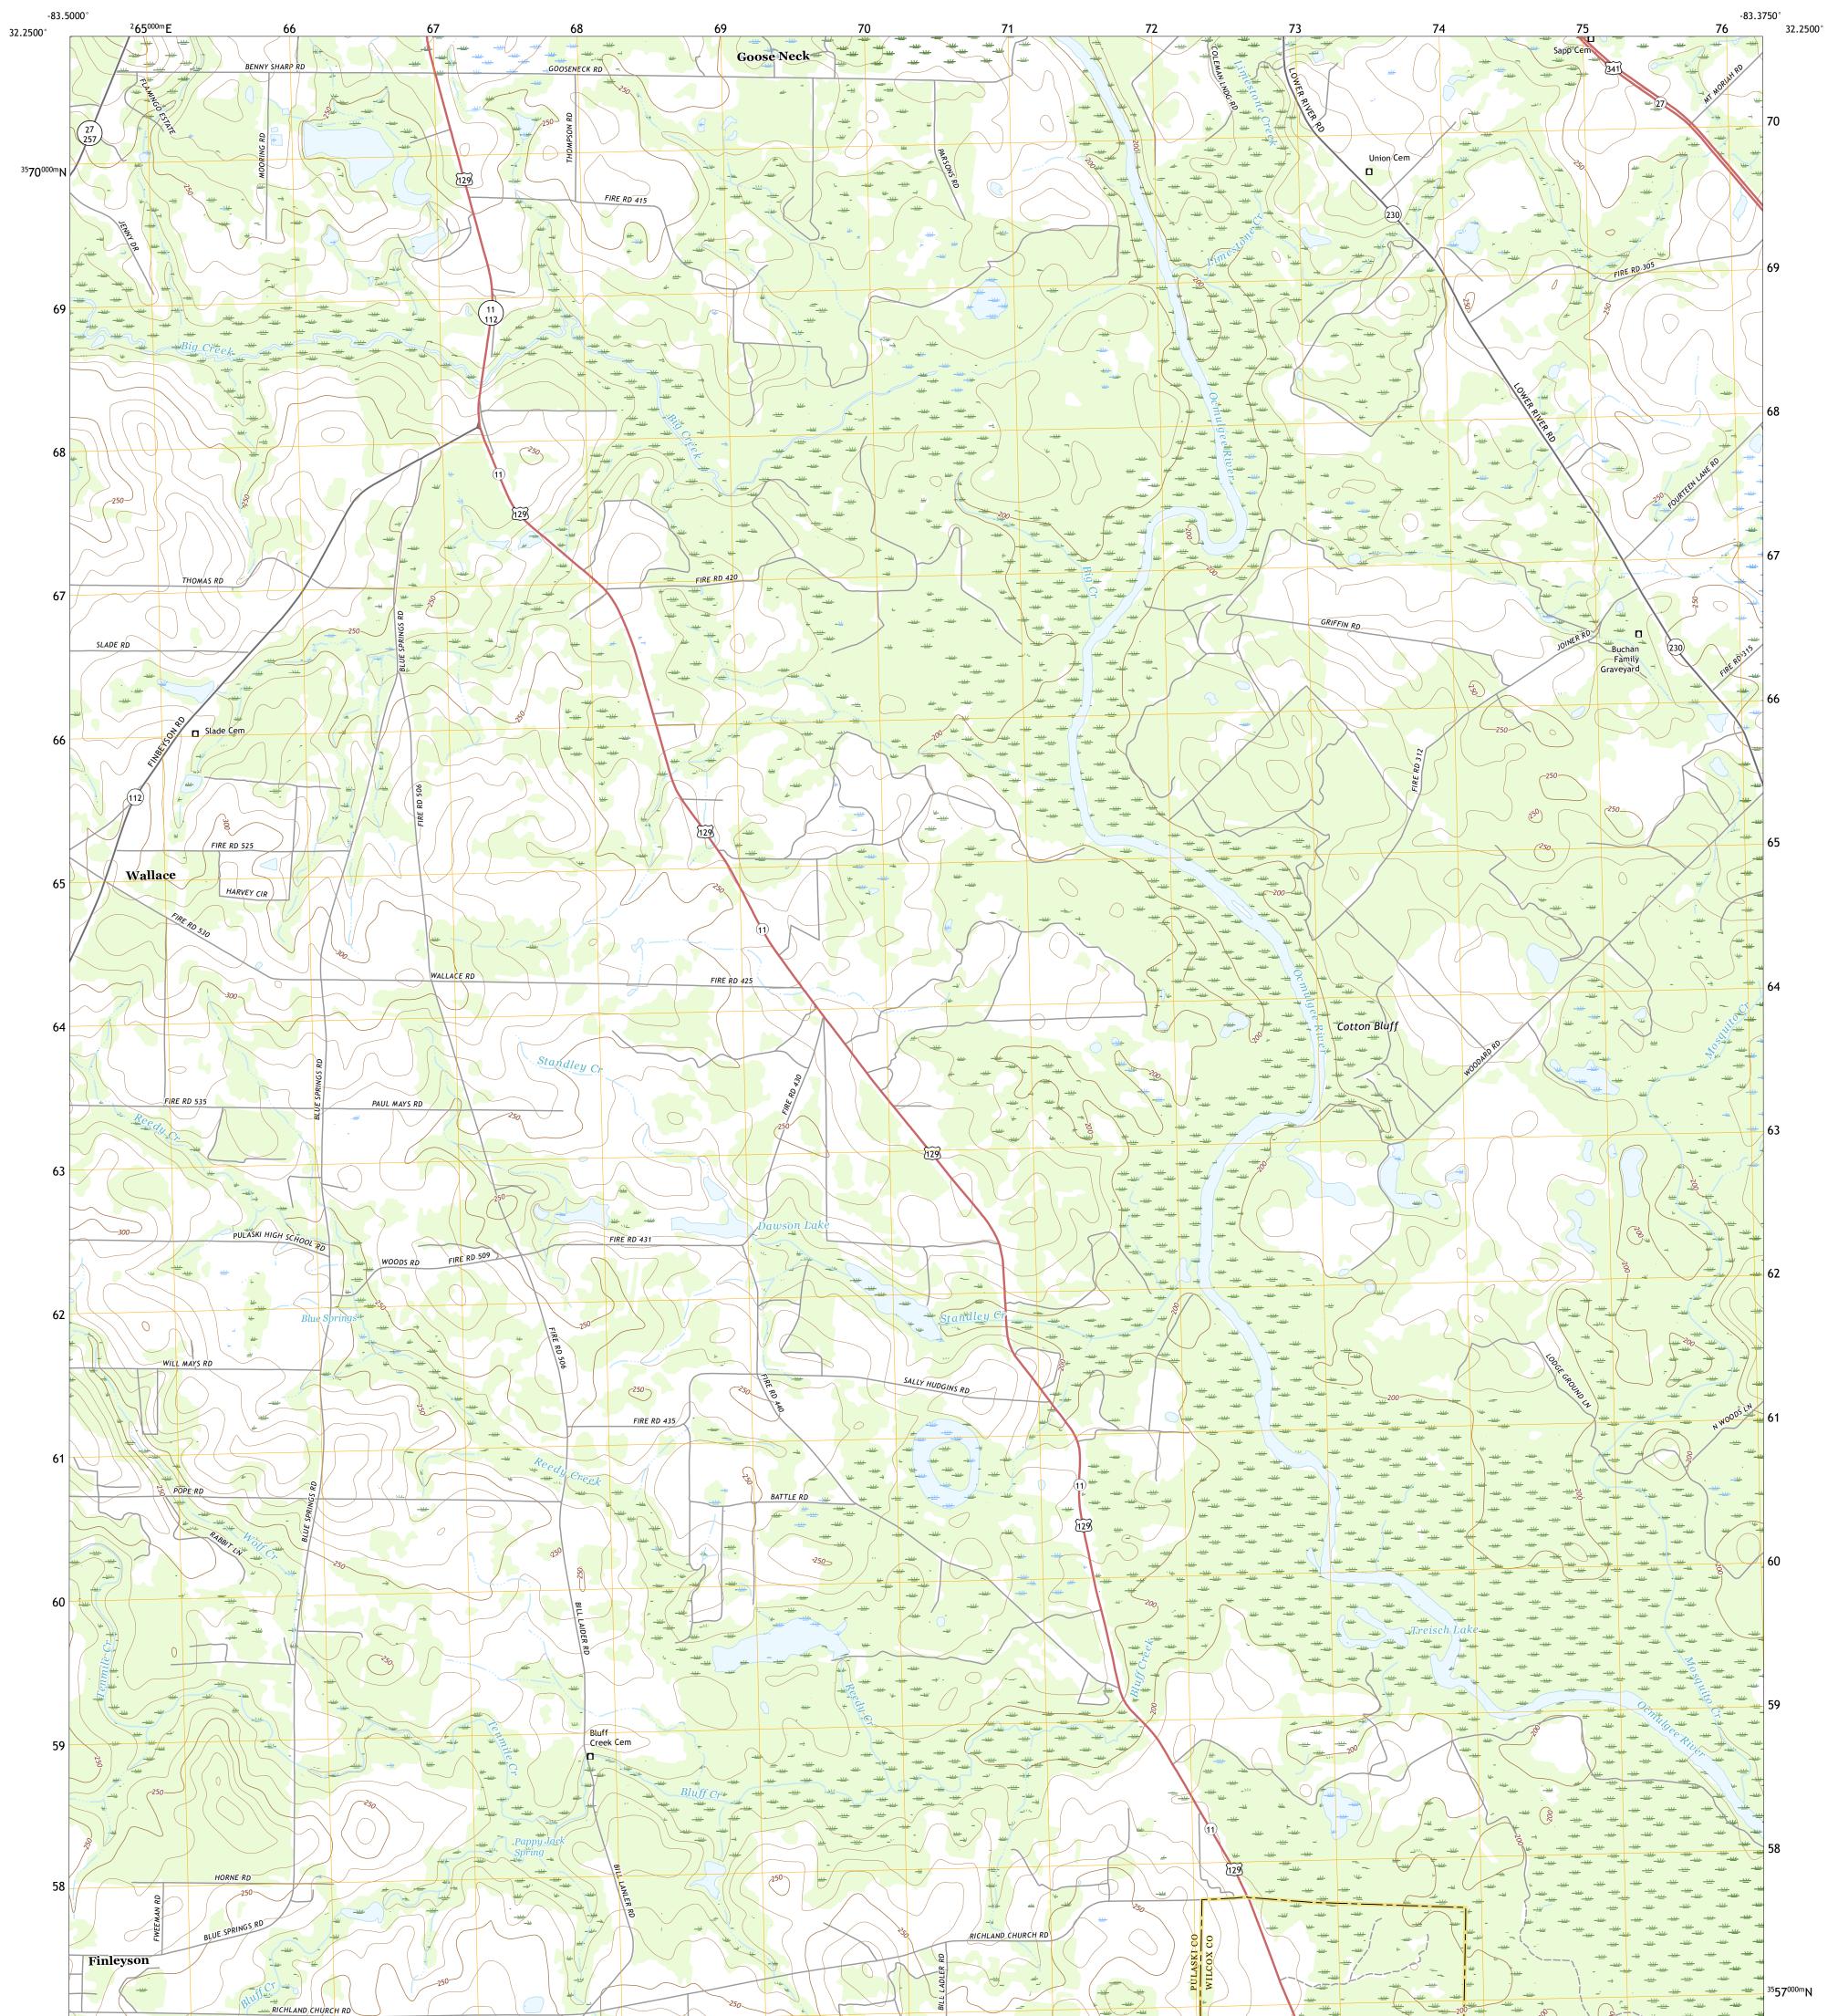

## U.S. DEPARTMENT OF THE INTERIOR U.S. GEOLOGICAL SURVEY

FINLEYSON EAST QUADRANGLE GEORGIA 7.5-MINUTE SERIES

Produced by the United States Geological Survey North American Datum of 1983 (NAD83) World Geodetic System of 1984 (WGS84). Projection and 1 000-meter grid:Universal Transverse Mercator, Zone 17S This map is not a legal document. Boundaries may be generalized for this map scale. Private lands within government reservations may not be shown. Obtain permission before entering private lands.

Imagery......NAIP, September 2017 - December 2017Roads.....NAIP, September 2017 - December 2017Roads.....NationalHydrography.....SationalHydrography....NationalHydrography....NationalElevationDataset,2008Boundaries.....MultipleSources;SeemetadataFWSNationalInventoryNotAvailable

## NSN. 7 6 4 3 0 1 6 3 6 1 5 6 8 NGA REF NO. US GS X 2 4 K 1 5 2 9 8