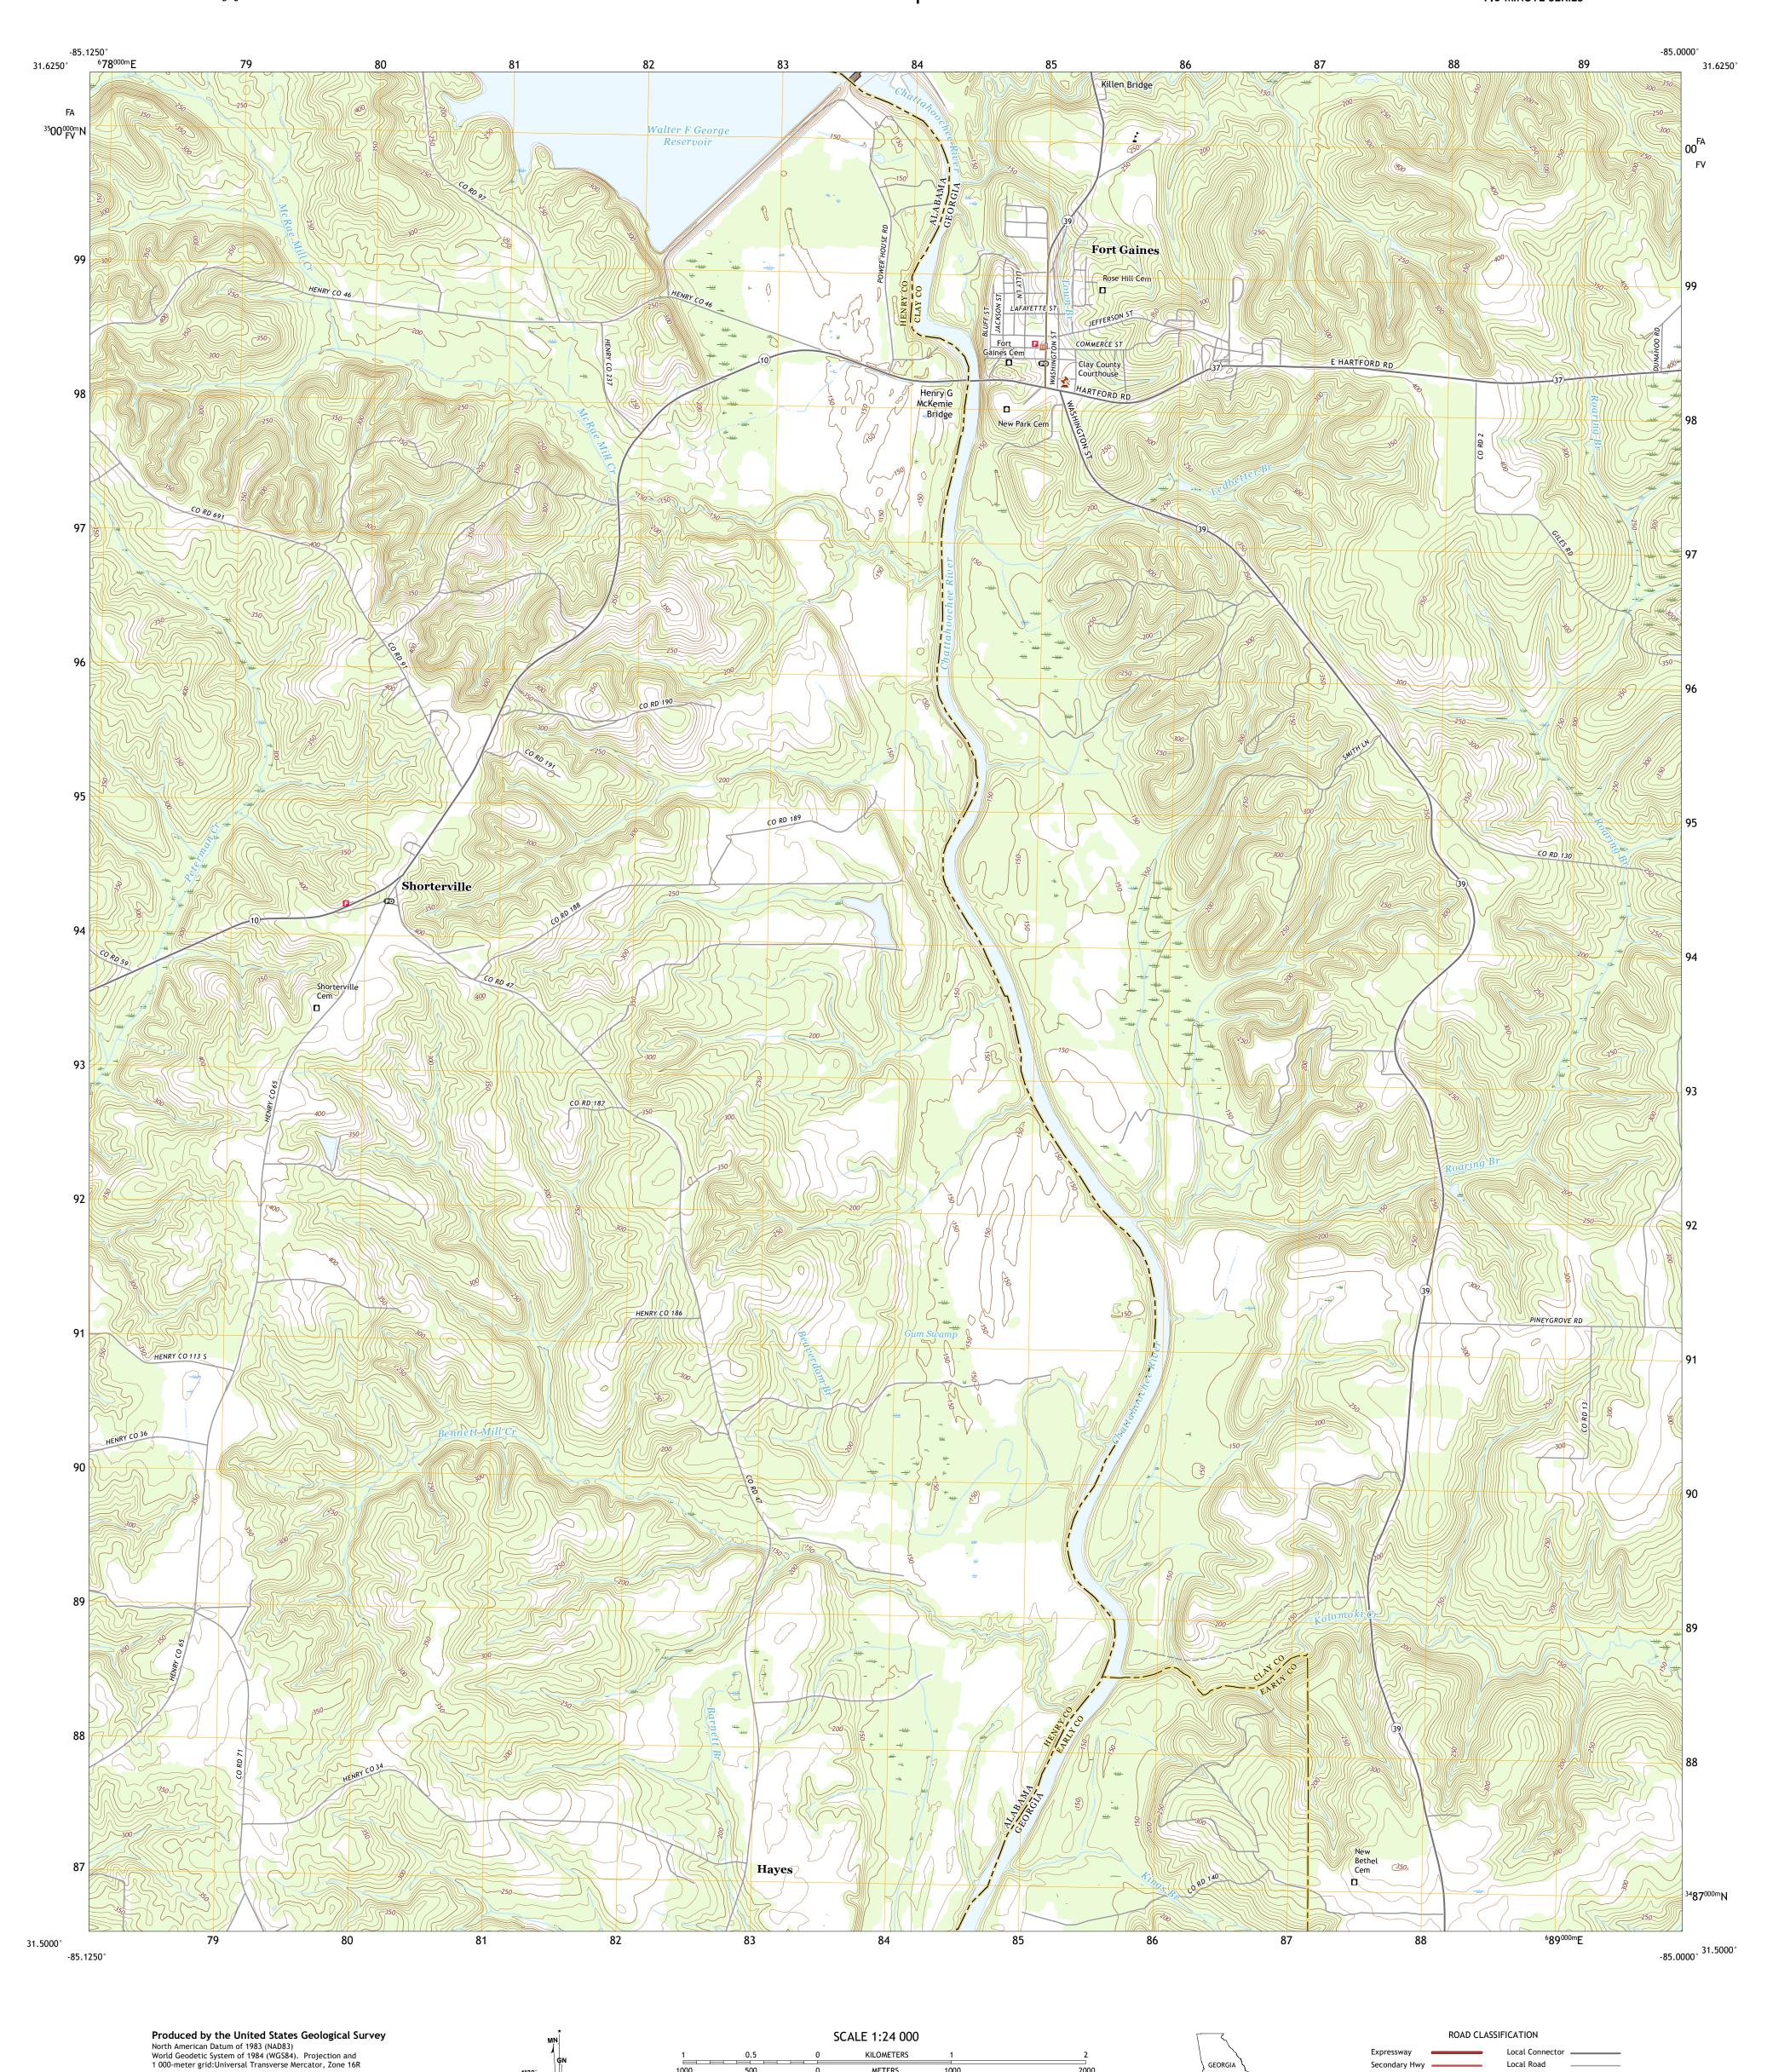

KILOMETERS

METERS

MILES

4000 5000

FEET

CONTOUR INTERVAL 10 FEET NORTH AMERICAN VERTICAL DATUM OF 1988

This map was produced to conform with the National Geospatial Program US Topo Product Standard, 2011. A metadata file associated with this product is draft version 0.6.18

1°1′ 18 MILS

UTM GRID AND 2019 MAGNETIC NORTH DECLINATION AT CENTER OF SHEET

U.S. National Grid 100,000 - m Square ID

FA

FV

Grid Zone Designation

This map is not a legal document. Boundaries may be generalized for this map scale. Private lands within government reservations may not be shown. Obtain permission before

entering private lands.

Secondary Hwy -

QUADRANGLE LOCATION

ADJOINING QUADRANGLES

1 Fort Gaines NW 2 Fort Gaines NE 3 Coleman

4 Abbeville East 5 Zetto

6 Haleburg 7 Columbia NE 8 Blakely North

Interstate Route

Local Connector ——

State Route

Local Road

4WD

US Route