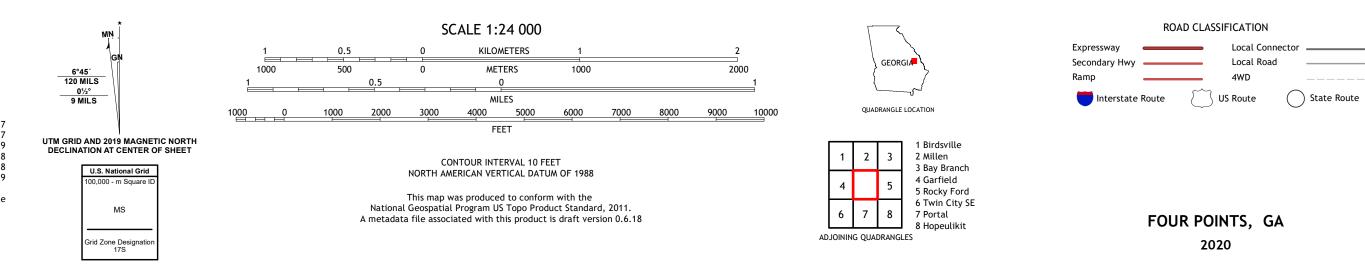

## U.S. DEPARTMENT OF THE INTERIOR U.S. GEOLOGICAL SURVEY

FOUR POINTS QUADRANGLE GEORGIA 7.5-MINUTE SERIES

**Produced by the United States Geological Survey** North American Datum of 1983 (NAD83) World Geodetic System of 1984 (WGS84). Projection and 1 000-meter grid:Universal Transverse Mercator, Zone 17S This map is not a legal document. Boundaries may be generalized for this map scale. Private lands within government reservations may not be shown. Obtain permission before entering private lands.