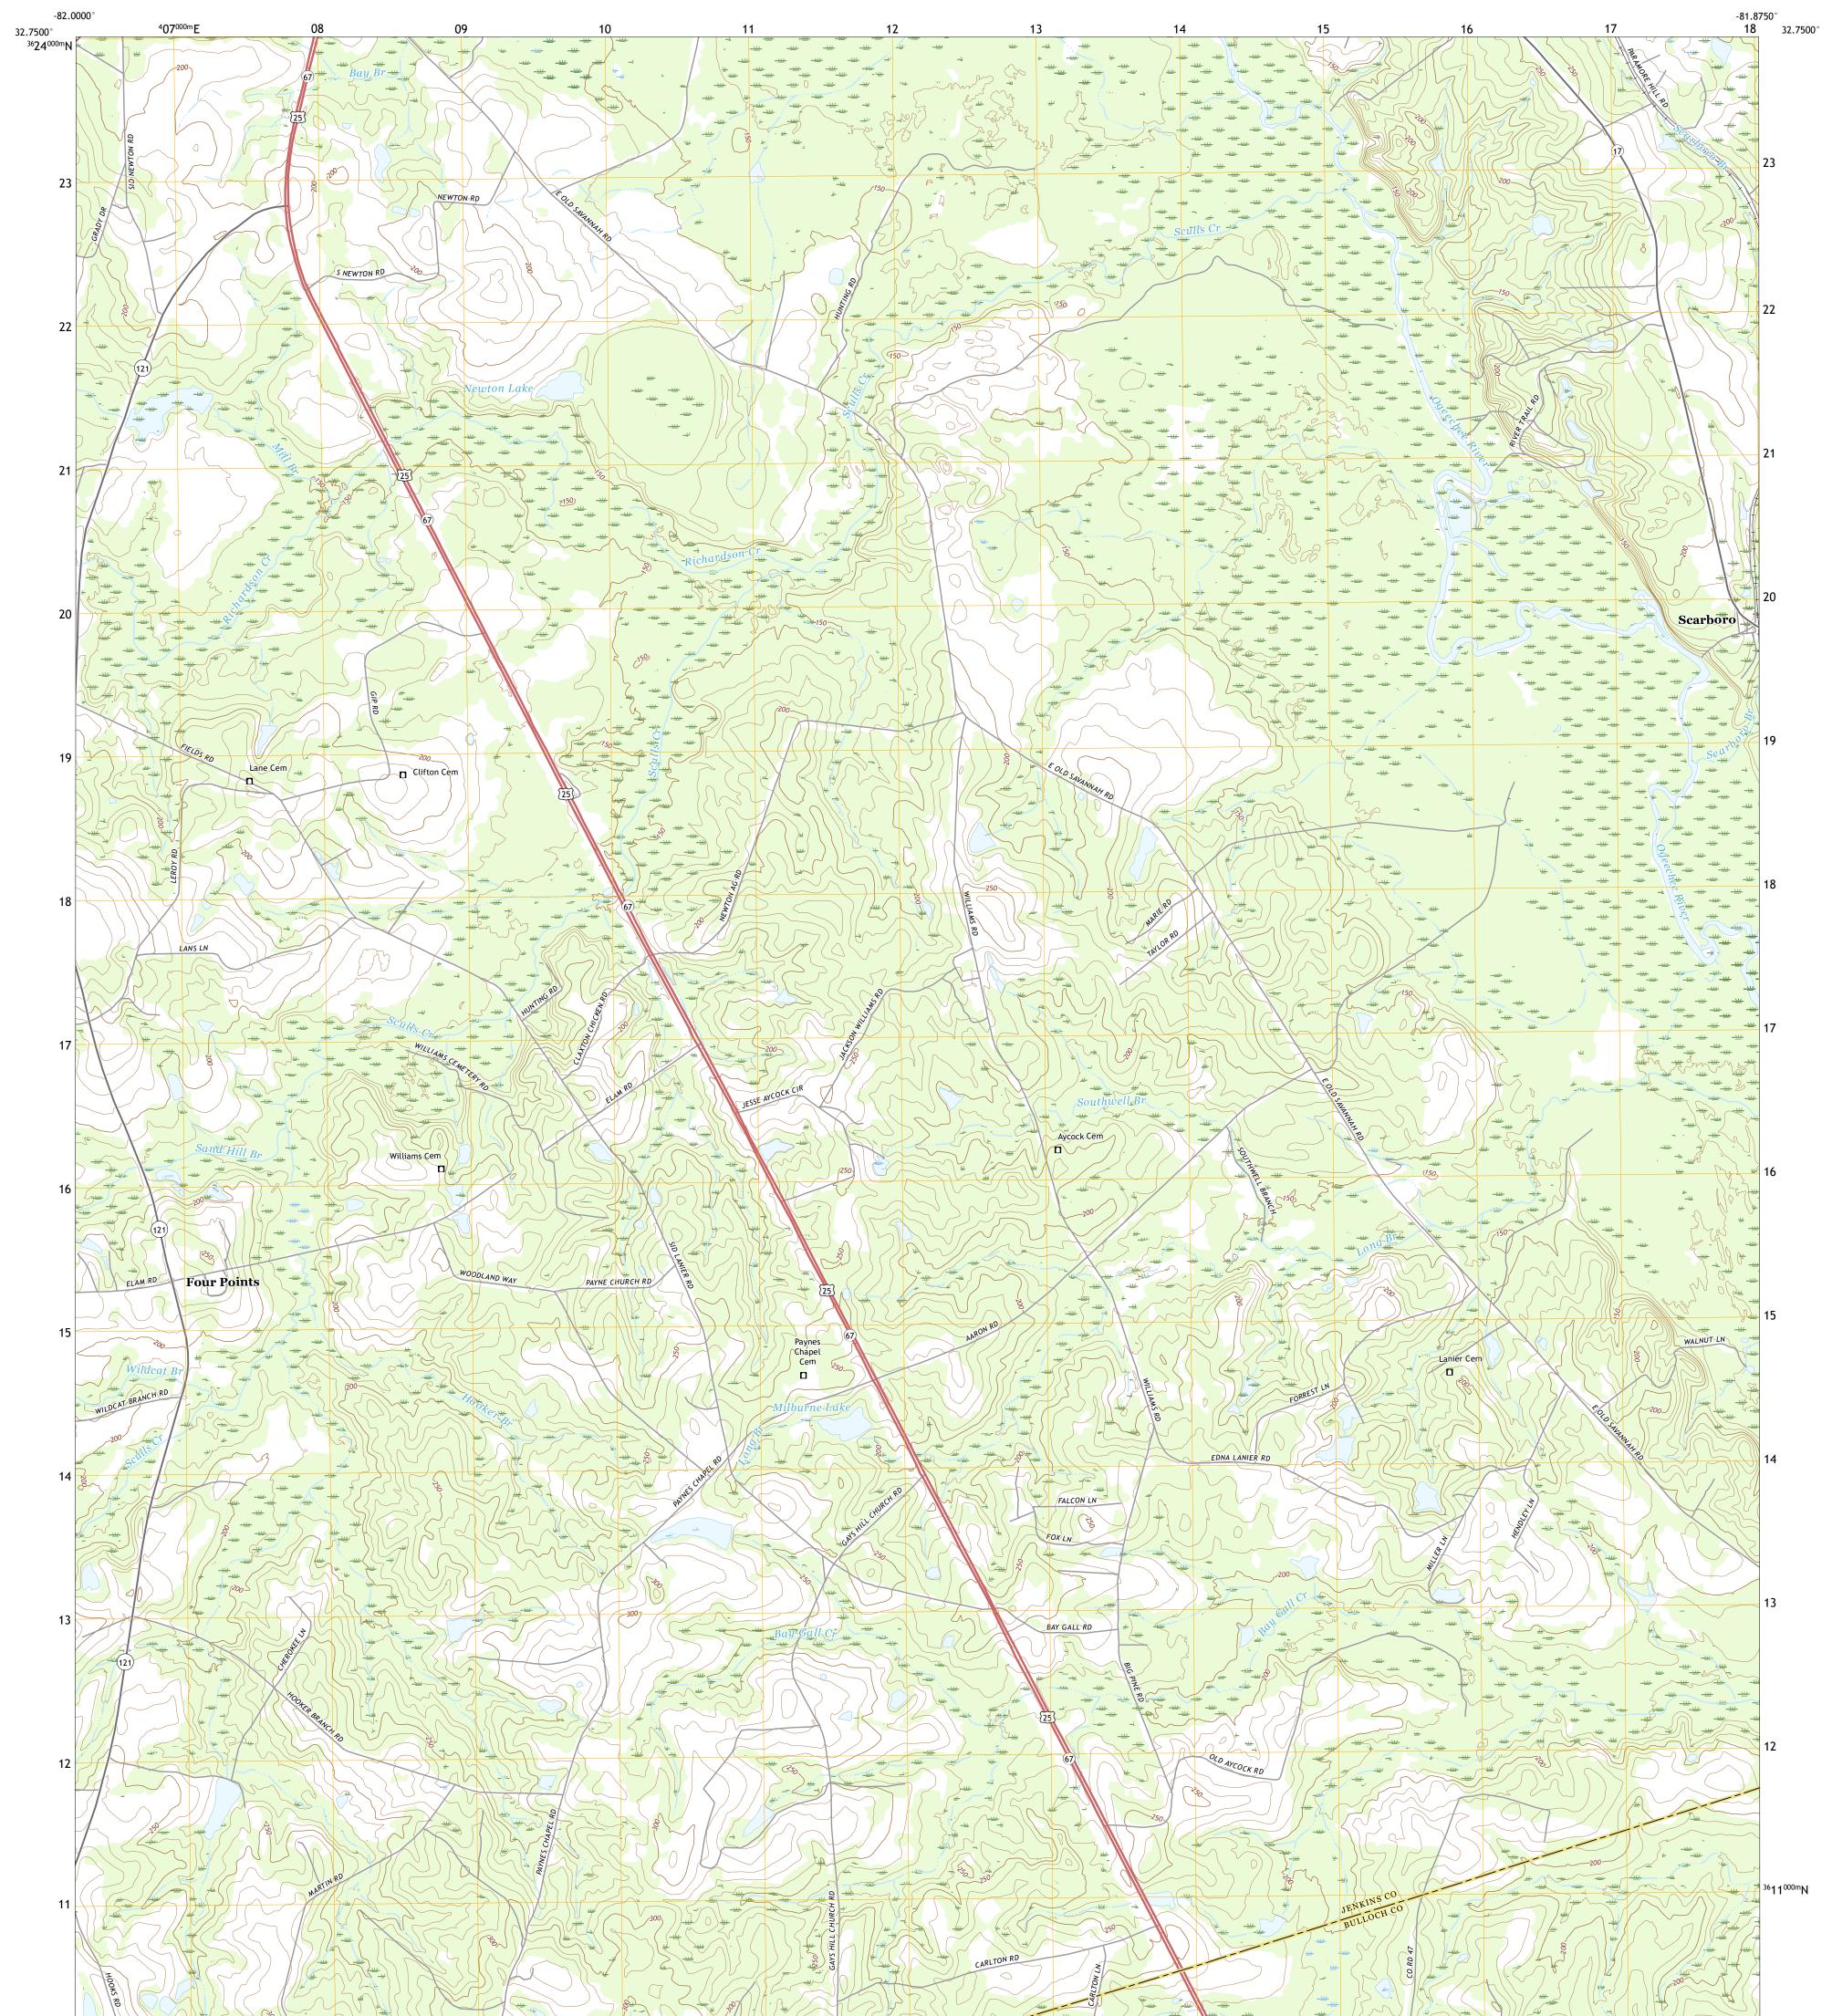

## U.S. DEPARTMENT OF THE INTERIOR U.S. GEOLOGICAL SURVEY

FOUR POINTS QUADRANGLE GEORGIA 7.5-MINUTE SERIES

**Produced by the United States Geological Survey** North American Datum of 1983 (NAD83) World Geodetic System of 1984 (WGS84). Projection and 1 000-meter grid:Universal Transverse Mercator, Zone 17S This map is not a legal document. Boundaries may be generalized for this map scale. Private lands within government reservations may not be shown. Obtain permission before entering private lands.