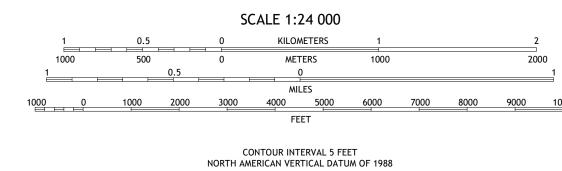

1°23′ 25 MILS

GV

Grid Zone Designation

Produced by the United States Geological Survey

This map is not a legal document. Boundaries may be generalized for this map scale. Private lands within government reservations may not be shown. Obtain permission before

North American Datum of 1983 (NAD83) World Geodetic System of 1984 (WGS84). Projection and 1 000-meter grid:Universal Transverse Mercator, Zone 16R

entering private lands.

Hydrography......

Imagery.... Roads..... Names.....

Boundaries....

Wetlands...



This map was produced to conform with the National Geospatial Program US Topo Product Standard, 2011. A metadata file associated with this product is draft version 0.6.18



Secondary Hwy -

Ramp

ROAD CLASSIFICATION

US Route

Local Connector \_\_\_\_\_

State Route

Local Road

4WD