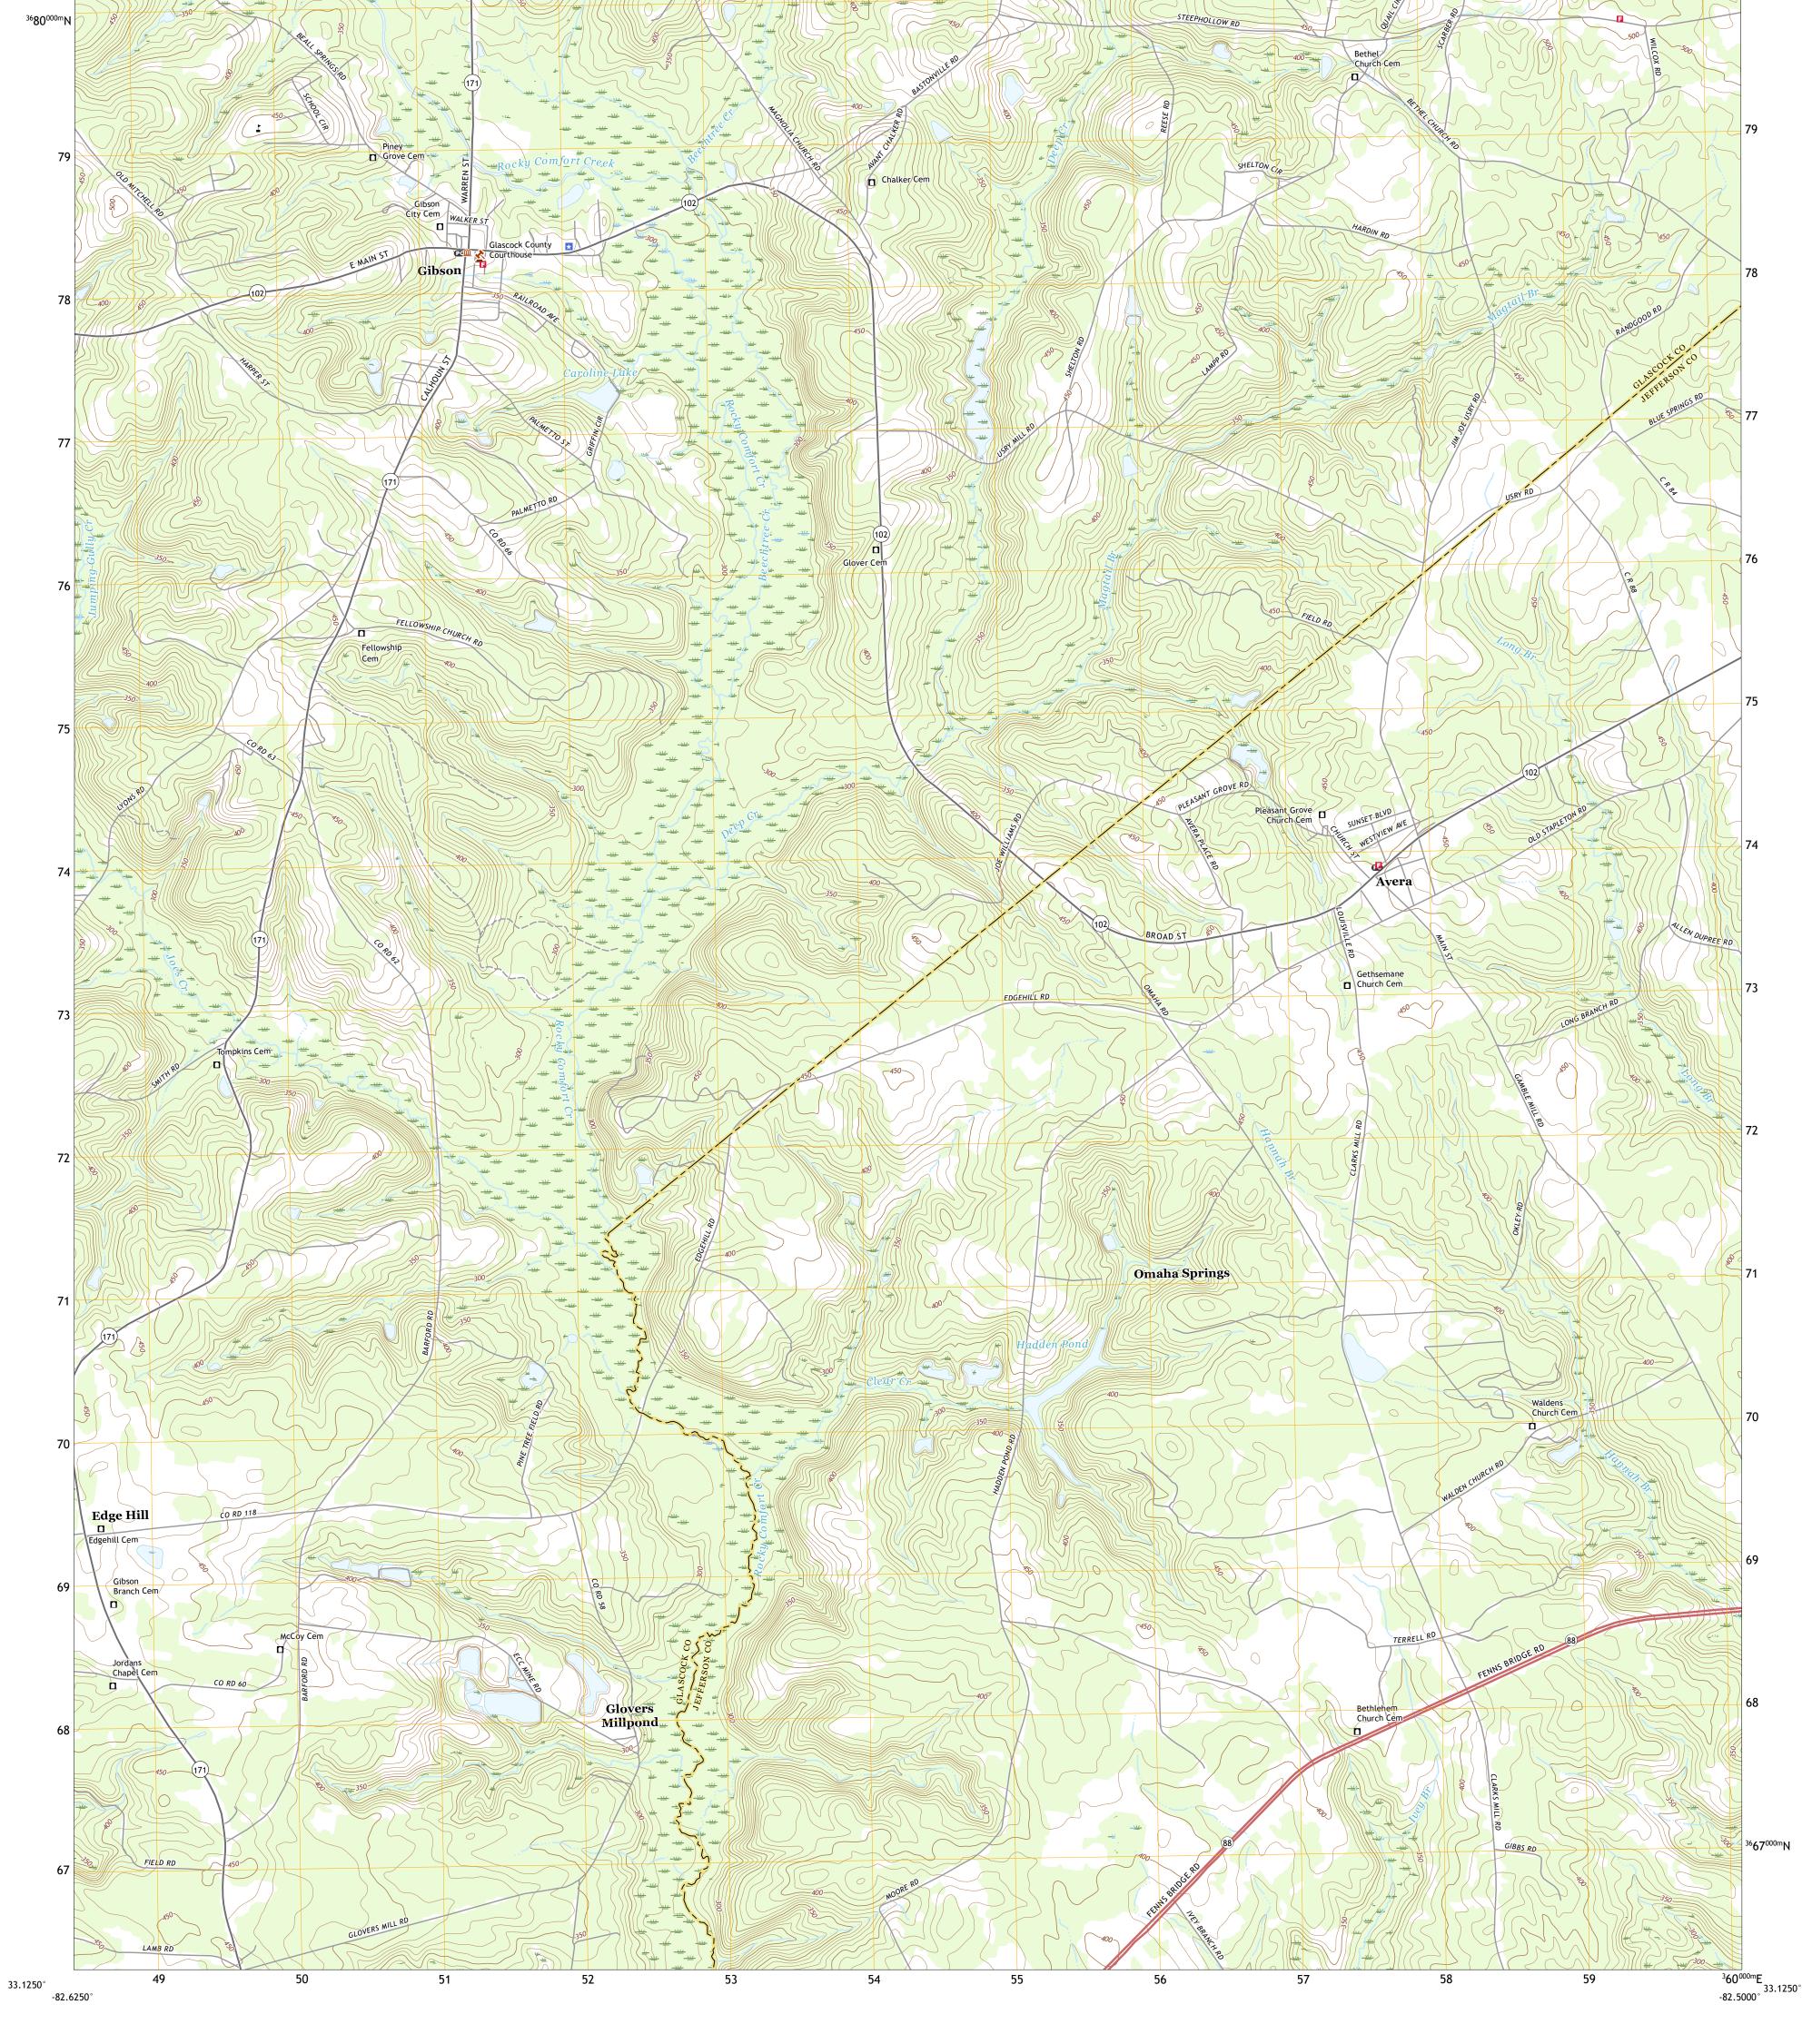

North American Datum of 1983 (NAD83) World Geodetic System of 1984 (WGS84). Projection and 1 000-meter grid:Universal Transverse Mercator, Zone 17S This map is not a legal document. Boundaries may be generalized for this map scale. Private lands within government reservations may not be shown. Obtain permission before entering private lands. Imagery.... Roads..... Names..... Hydrography...... Boundaries...