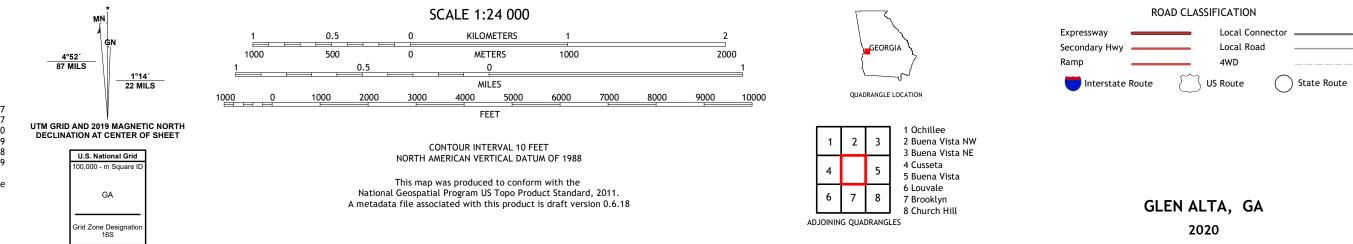

## U.S. DEPARTMENT OF THE INTERIOR U.S. GEOLOGICAL SURVEY

GLEN ALTA QUADRANGLE GEORGIA 7.5-MINUTE SERIES

**Produced by the United States Geological Survey** North American Datum of 1983 (NAD83) World Geodetic System of 1984 (WGS84). Projection and 1 000-meter grid:Universal Transverse Mercator, Zone 16S This map is not a legal document. Boundaries may be generalized for this map scale. Private lands within government reservations may not be shown. Obtain permission before entering private lands.

.....NAIP, September 2017 - December 2017 U.S. Census Bureau, 2017 ......GNIS, 1979 - 2020 ......National Hydrography Dataset, 1899 - 2019 .....National Elevation Dataset, 2008 .....Multiple sources; see metadata file 2018 - 2019 Imagery.... Roads..... Names..... Hydrography..... Contours.... Boundaries... Wetlands... ..FWS National Wetlands Inventory Not Available