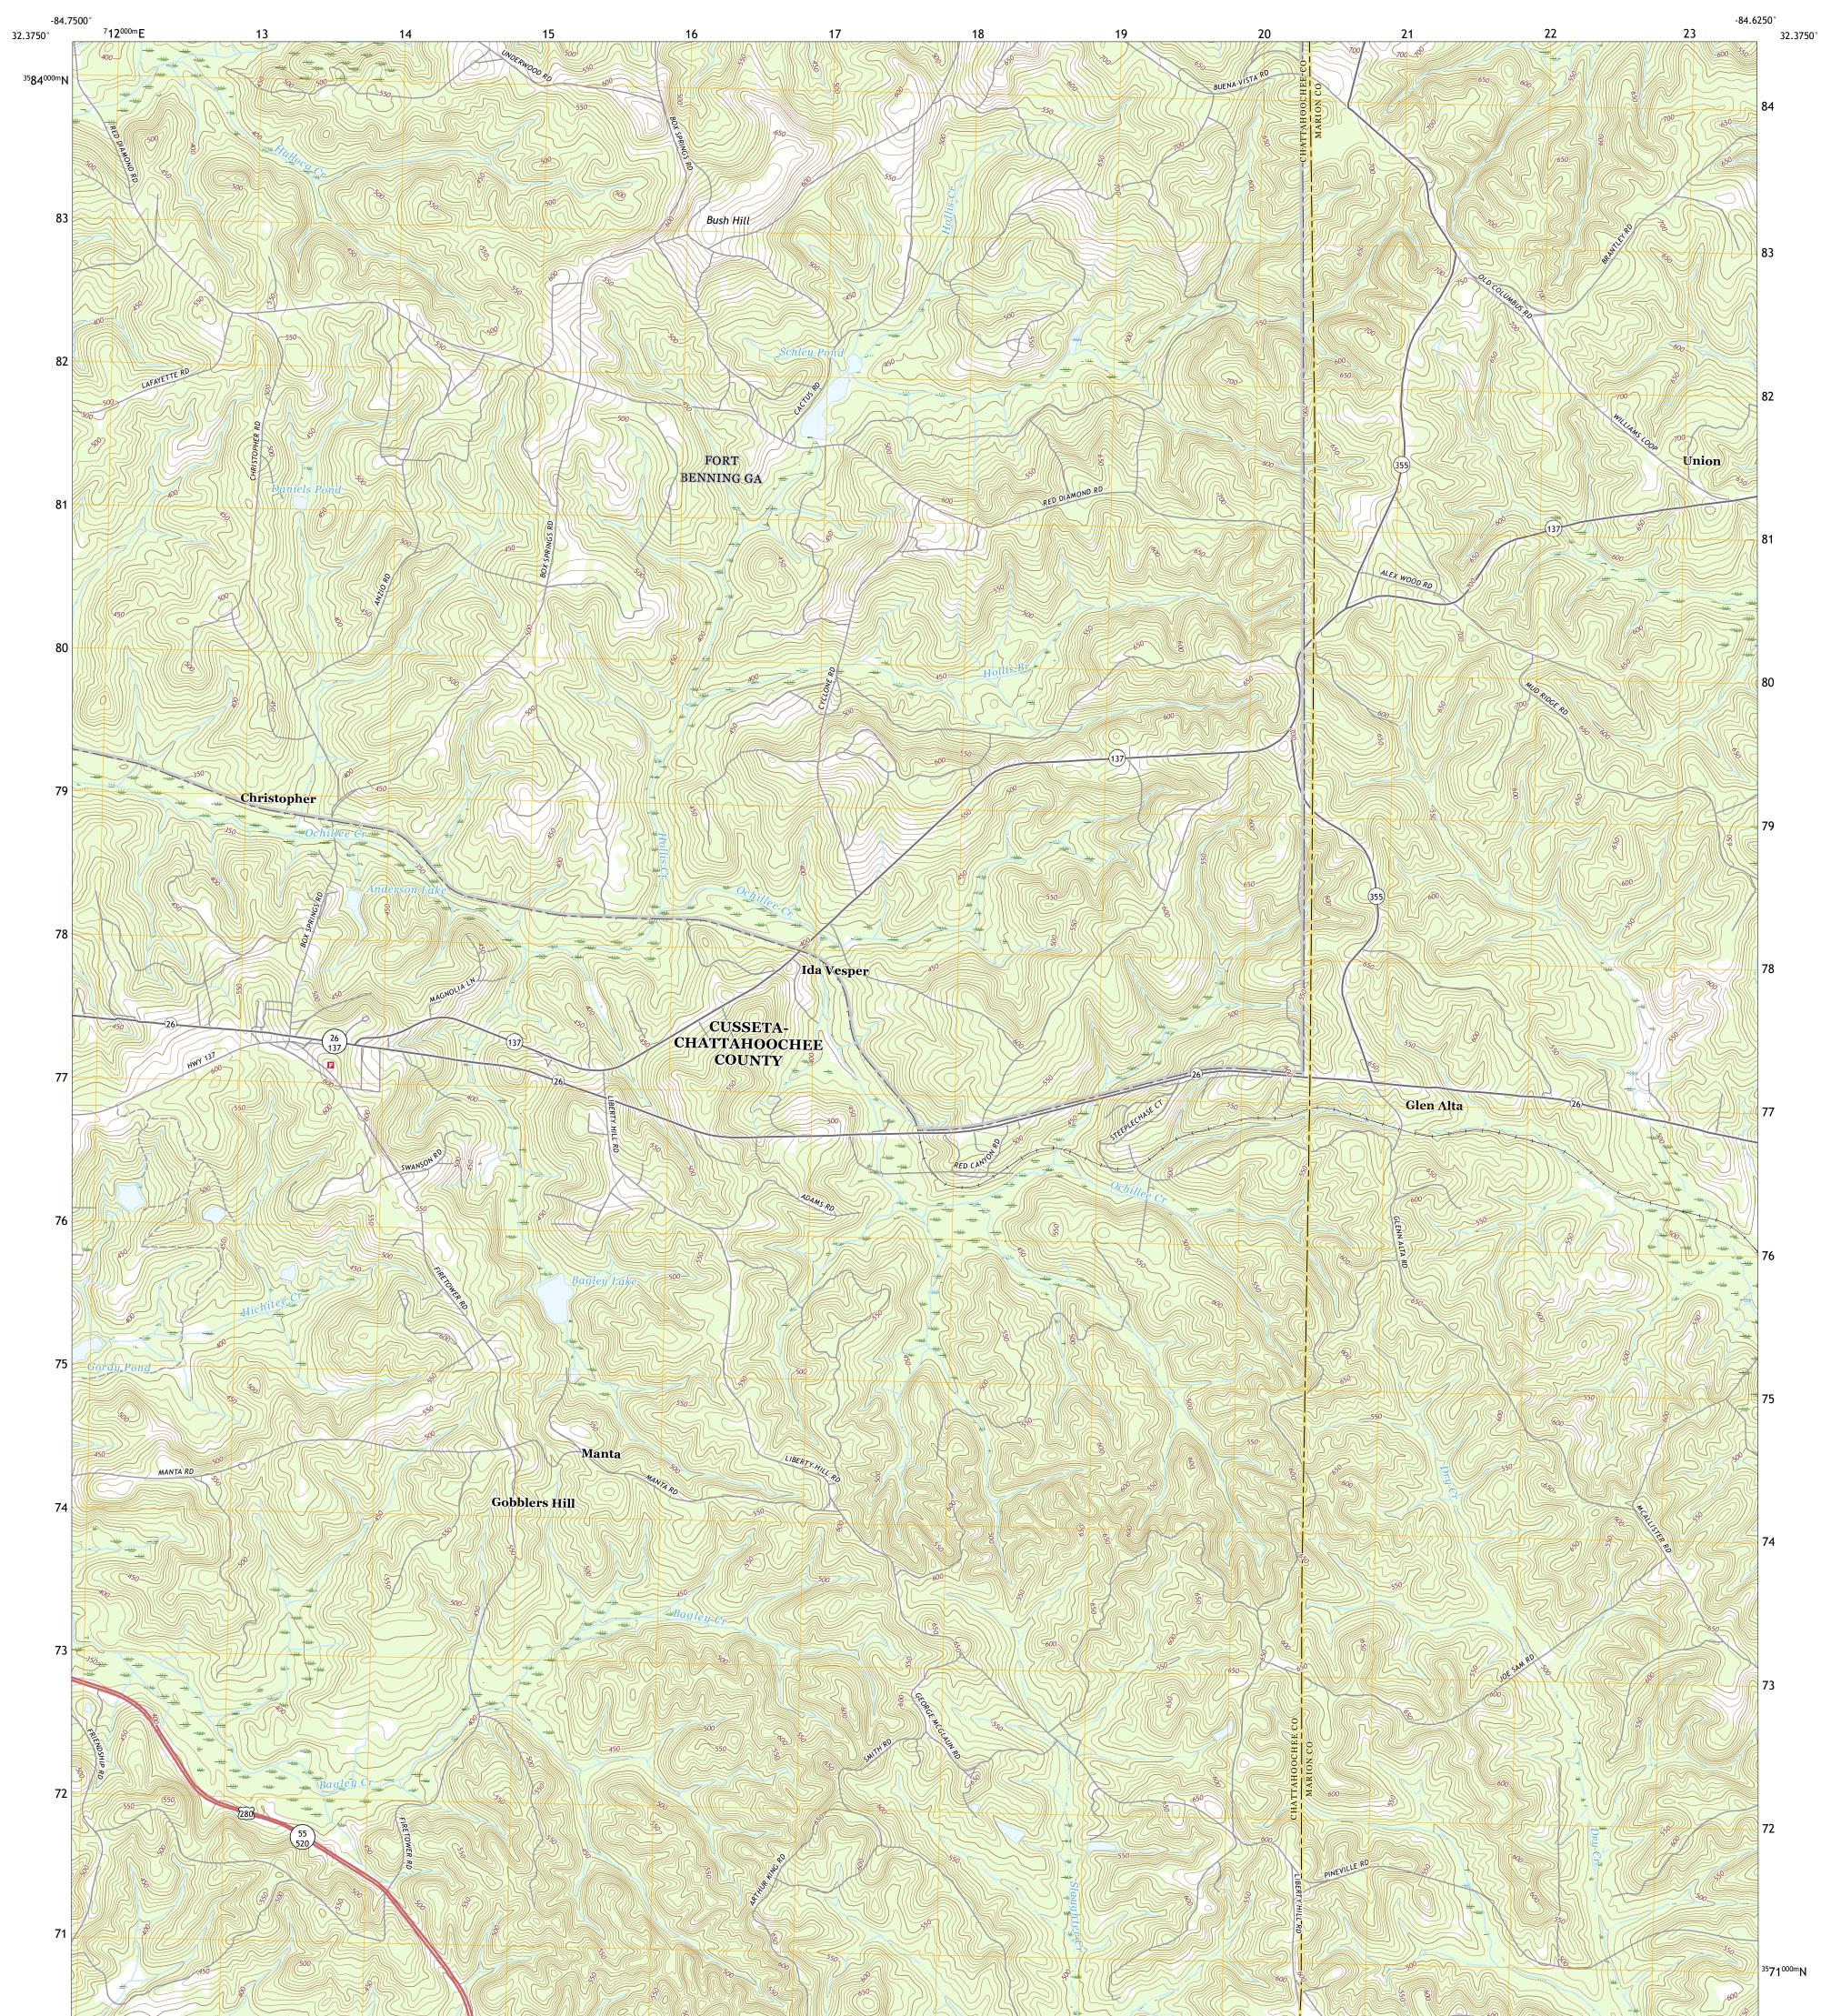

## U.S. DEPARTMENT OF THE INTERIOR U.S. GEOLOGICAL SURVEY

GLEN ALTA QUADRANGLE GEORGIA 7.5-MINUTE SERIES

**Produced by the United States Geological Survey** North American Datum of 1983 (NAD83) World Geodetic System of 1984 (WGS84). Projection and 1 000-meter grid:Universal Transverse Mercator, Zone 16S This map is not a legal document. Boundaries may be generalized for this map scale. Private lands within government reservations may not be shown. Obtain permission before entering private lands.

.....NAIP, September 2017 - December 2017 U.S. Census Bureau, 2017 ......GNIS, 1979 - 2020 ......National Hydrography Dataset, 1899 - 2019 .....National Elevation Dataset, 2008 .....Multiple sources; see metadata file 2018 - 2019 Imagery.... Roads..... Names..... Hydrography..... Contours.... Boundaries... Wetlands... ..FWS National Wetlands Inventory Not Available