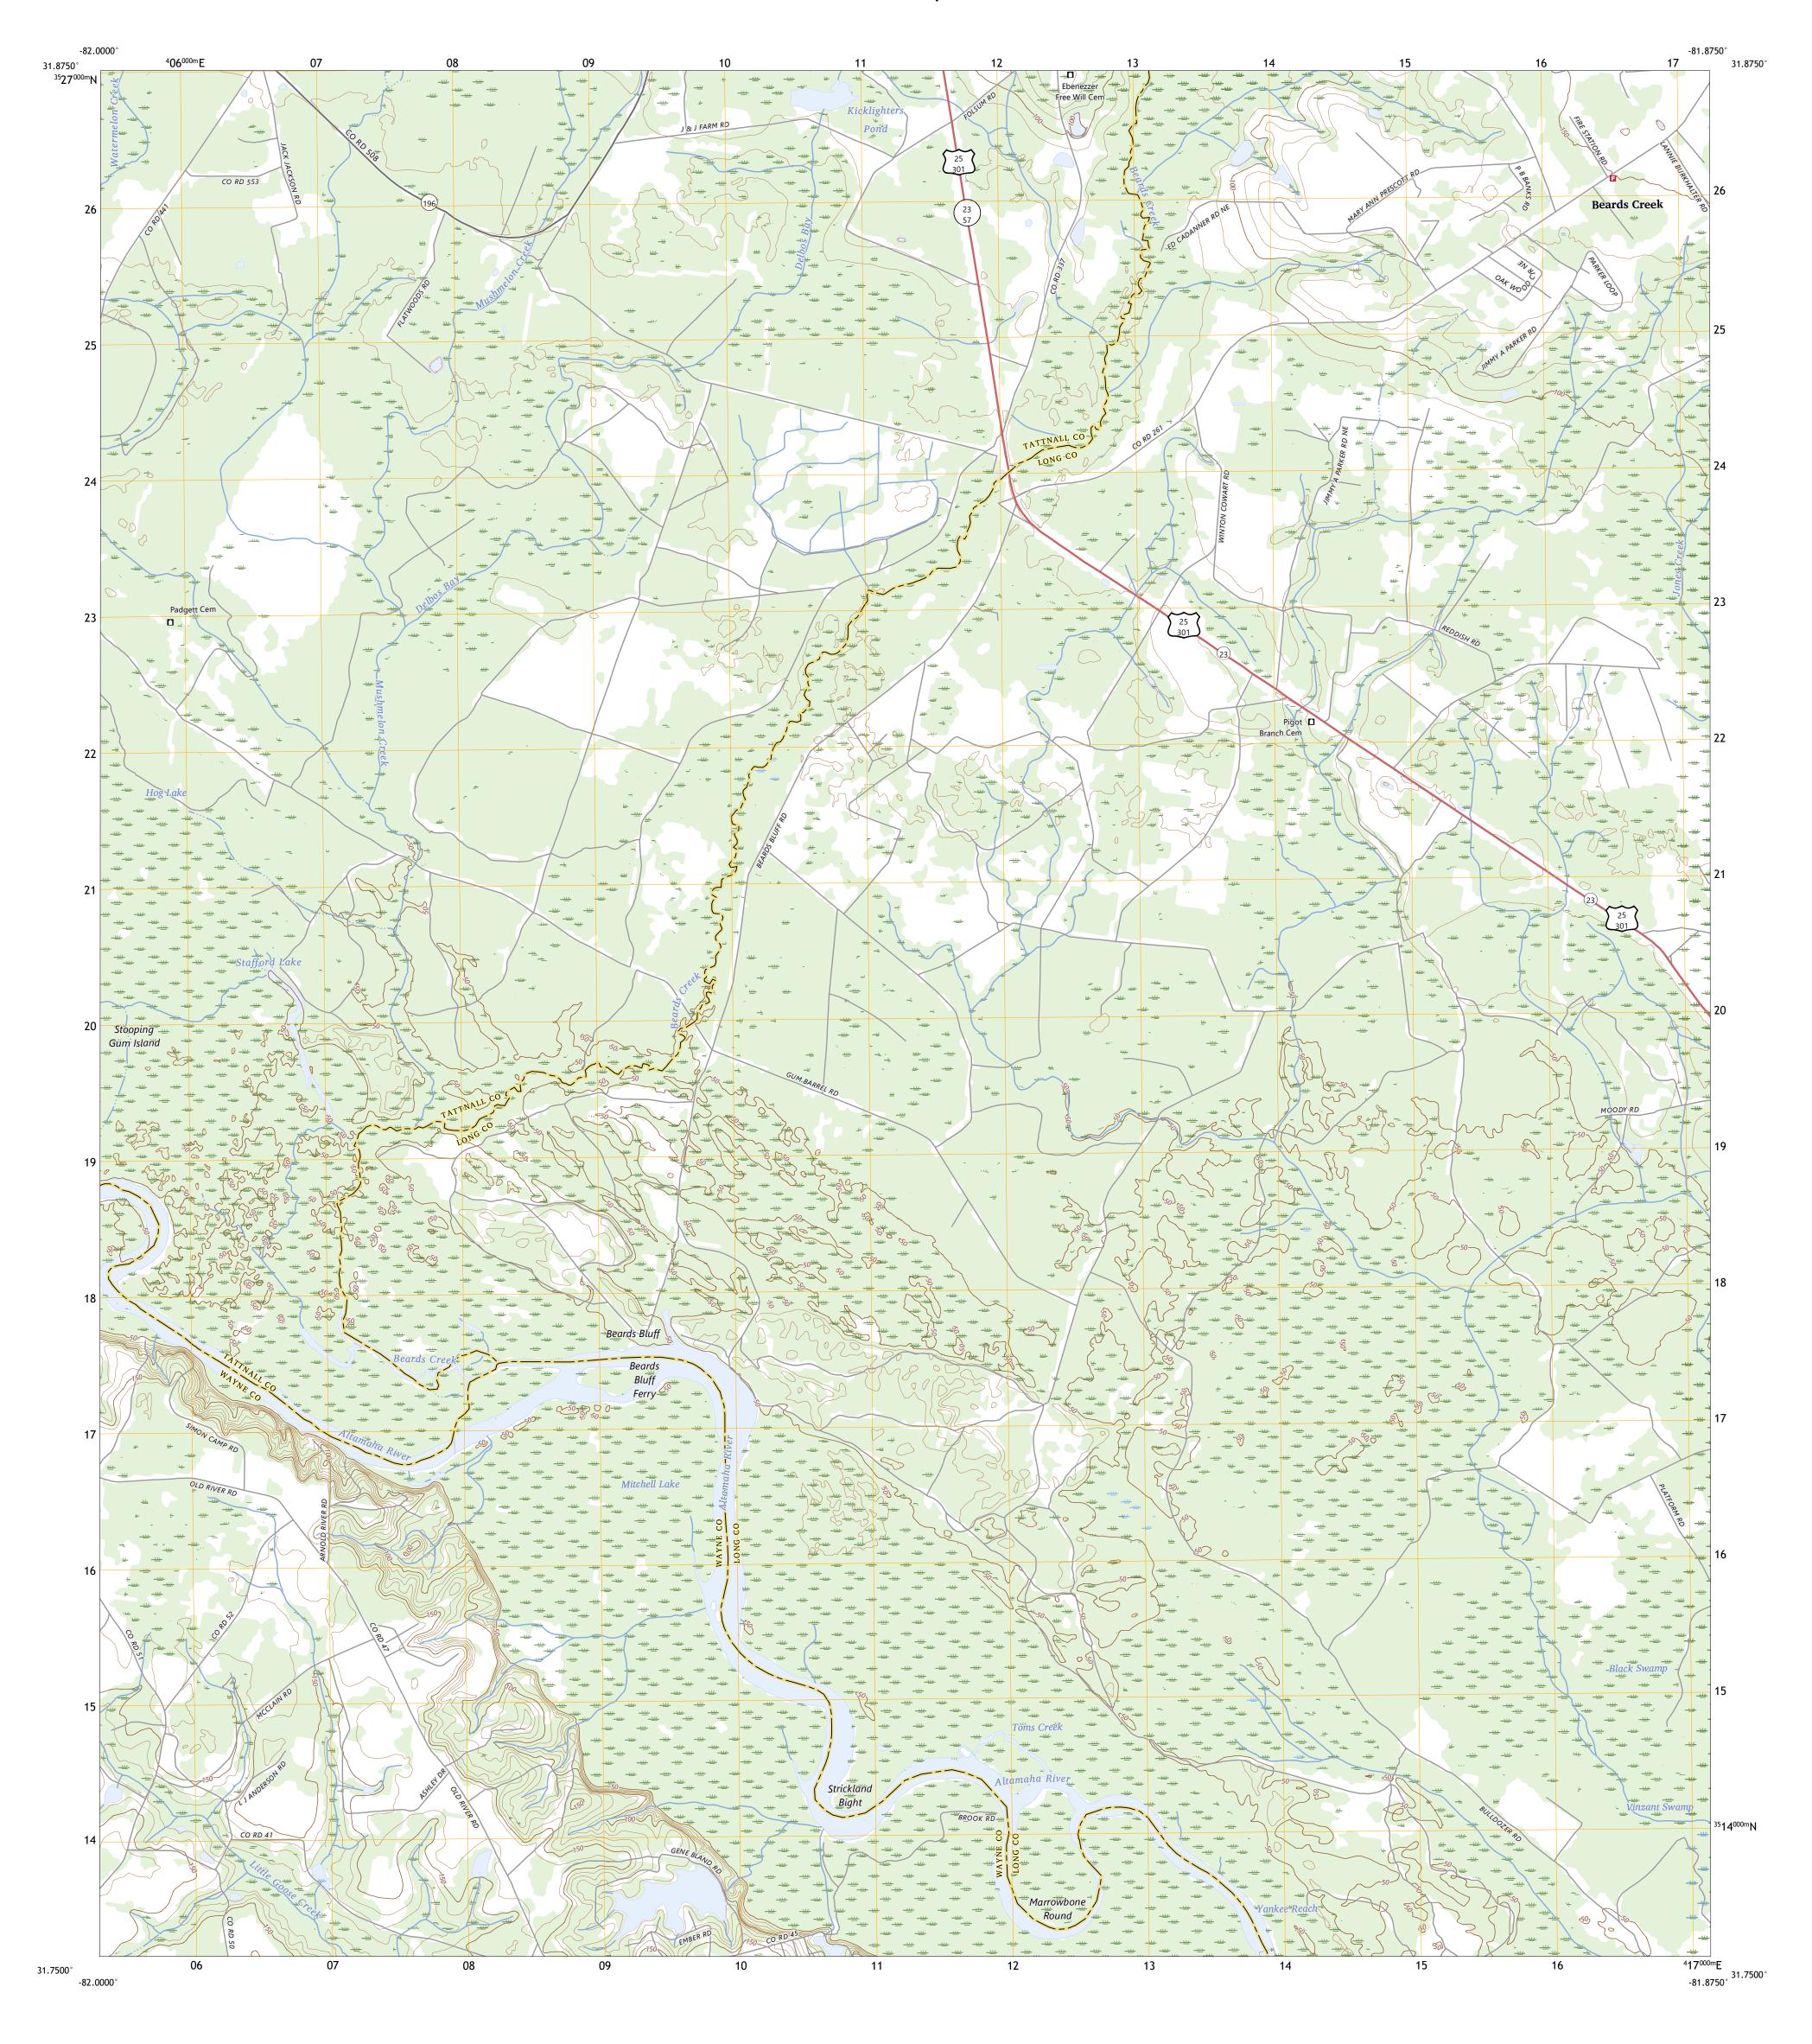

QUADRANGLE LOCATION

ROAD CLASSIFICATION

US Route

Secondary Hwy -

Interstate Route

Local Connector —

State Route

Local Road