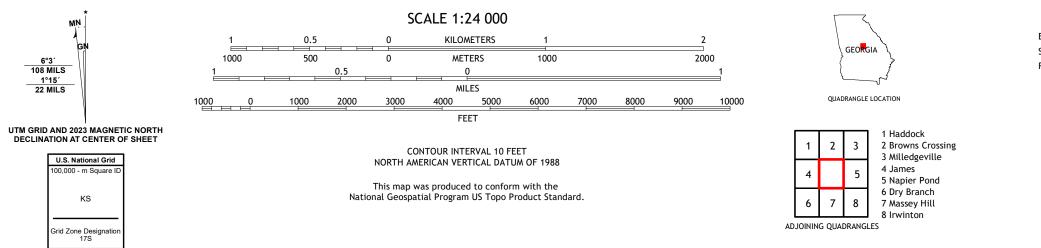

Imagery..... Roads...... Names..... Wetlands.... ..FWS National Wetlands Inventory Not Available

MN

6°3′ 108 MILS

1°15′ 22 MILS

GORDON, GA

2024