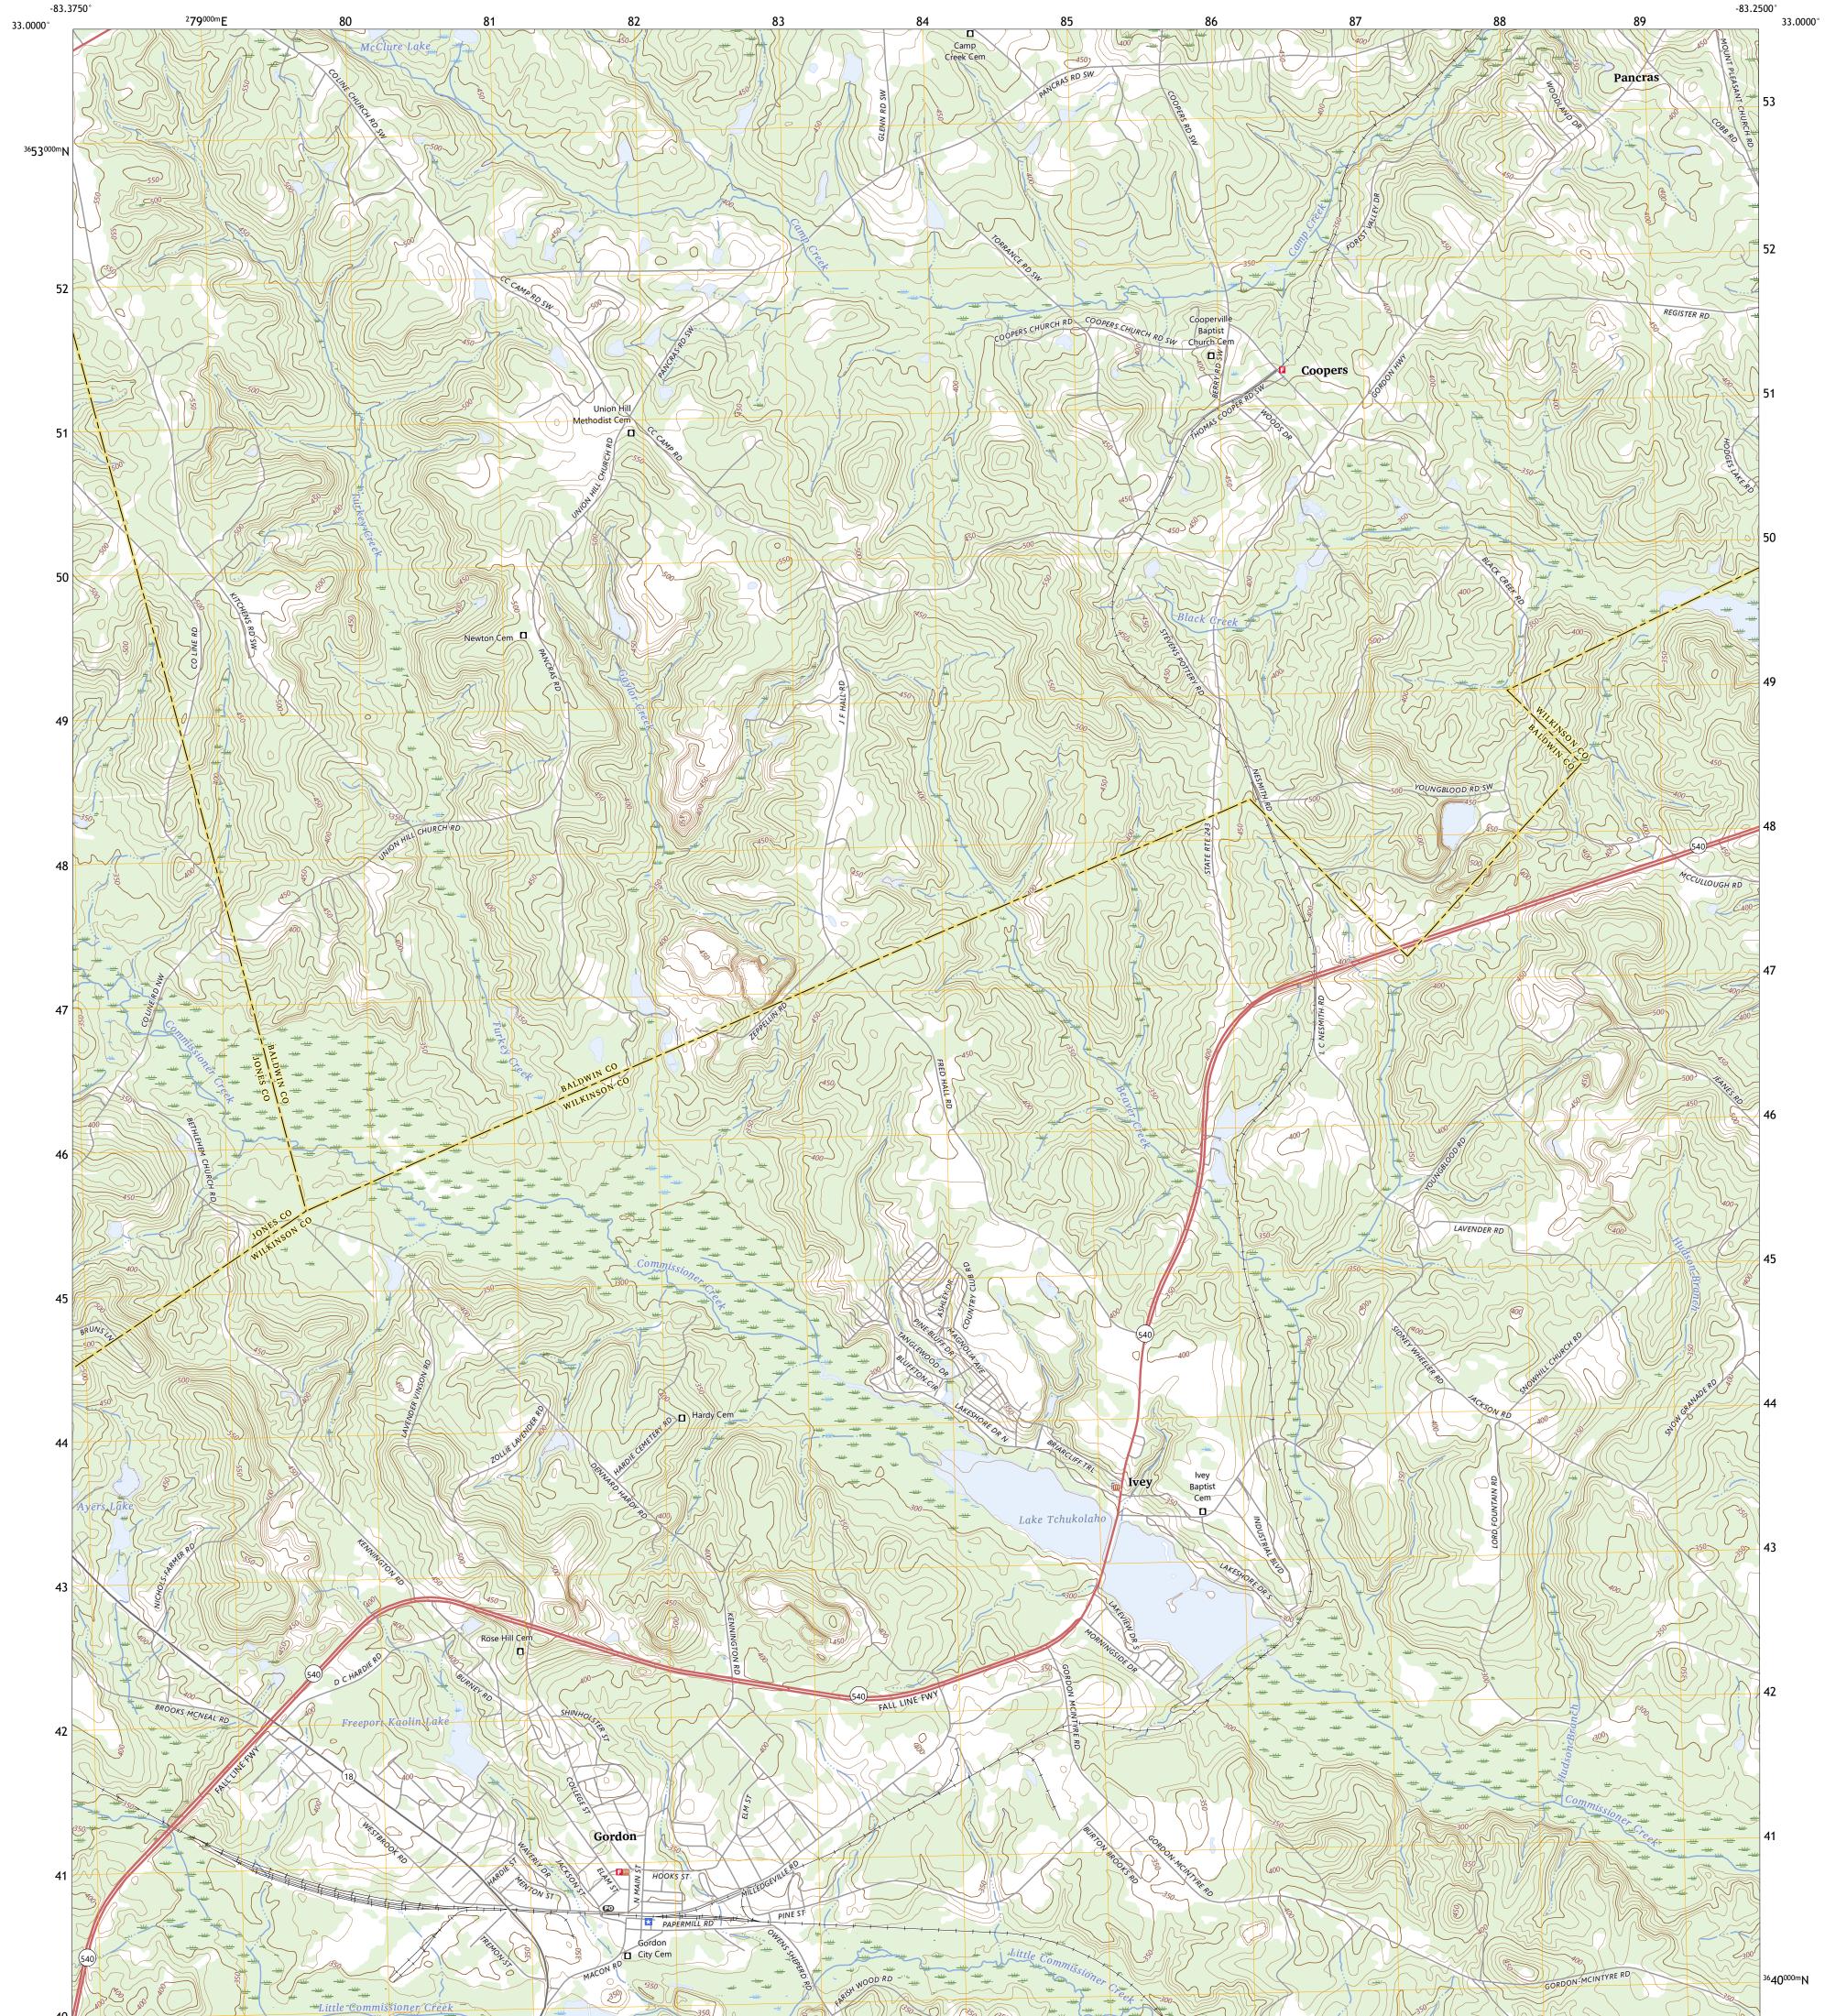

## U.S. DEPARTMENT OF THE INTERIOR U.S. GEOLOGICAL SURVEY

GORDON QUADRANGLE GEORGIA 7.5-MINUTE SERIES

**Produced by the United States Geological Survey** North American Datum of 1983 (NAD83) World Geodetic System of 1984 (WGS84). Projection and 1 000-meter grid:Universal Transverse Mercator, Zone 17S This map is not a legal document. Boundaries may be generalized for this map scale. Private lands within government reservations may not be shown. Obtain permission before entering private lands.