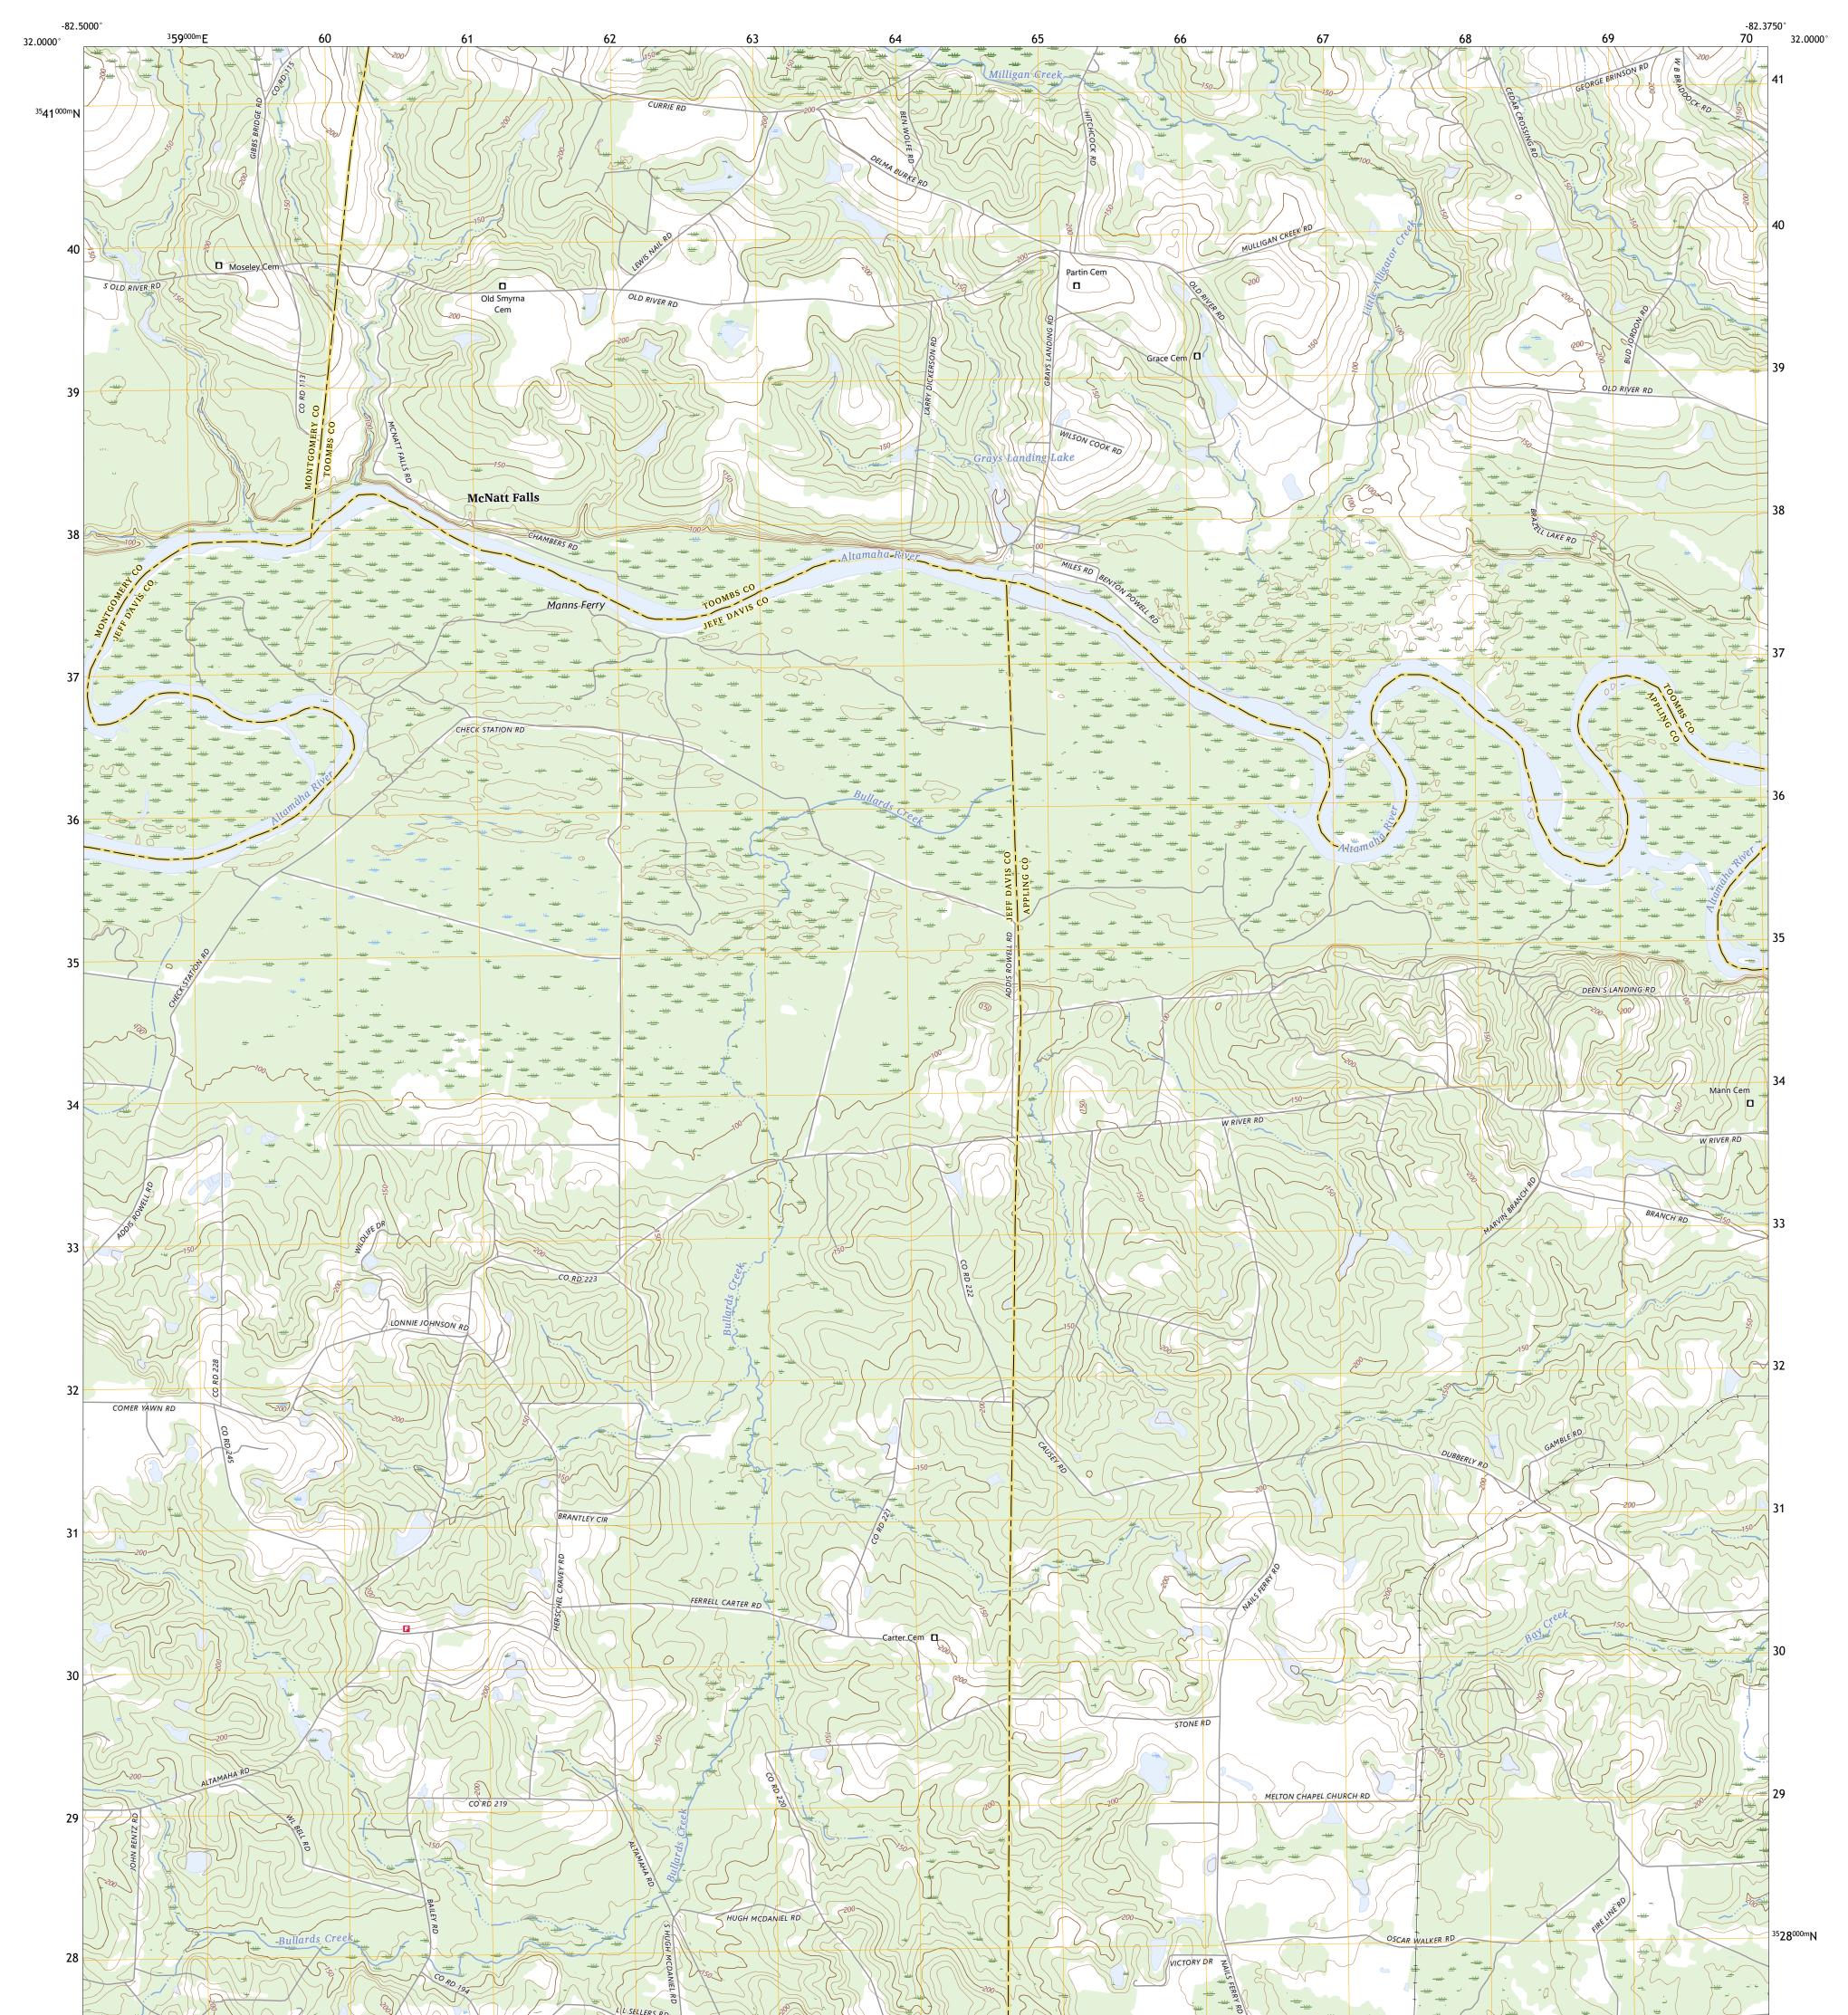

## U.S. DEPARTMENT OF THE INTERIOR U.S. GEOLOGICAL SURVEY

GRAYS LANDING QUADRANGLE GEORGIA 7.5-MINUTE SERIES

Produced by the United States Geological Survey North American Datum of 1983 (NAD83) World Geodetic System of 1984 (WGS84). Projection and 1 000-meter grid:Universal Transverse Mercator, Zone 17R This map is not a legal document. Boundaries may be generalized for this map scale. Private lands within government reservations may not be shown. Obtain permission before entering private lands.

GRAYS LANDING, GA

2024