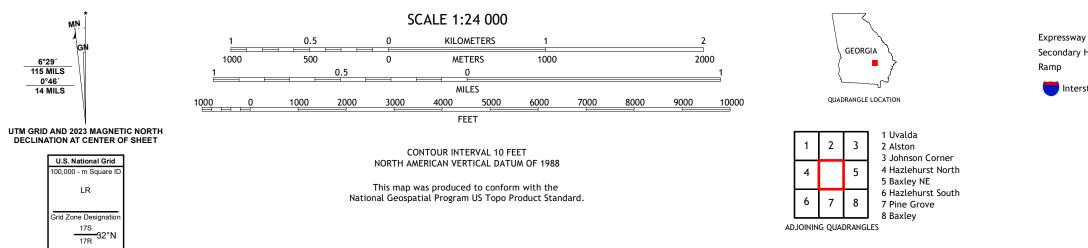

Imagery..... Roads...... Names..... Wetlands.... ..FWS National Wetlands Inventory Not Available

MN .

LR

6°29′ 115 MILS

0°46′ 14 MILS

ROAD CLASSIFICATION Local Connector Expressway Local Road Secondary Hwy 🗕 \_\_\_\_\_ \_\_\_\_ 4WD \_\_\_\_\_ US Route State Route Interstate Route