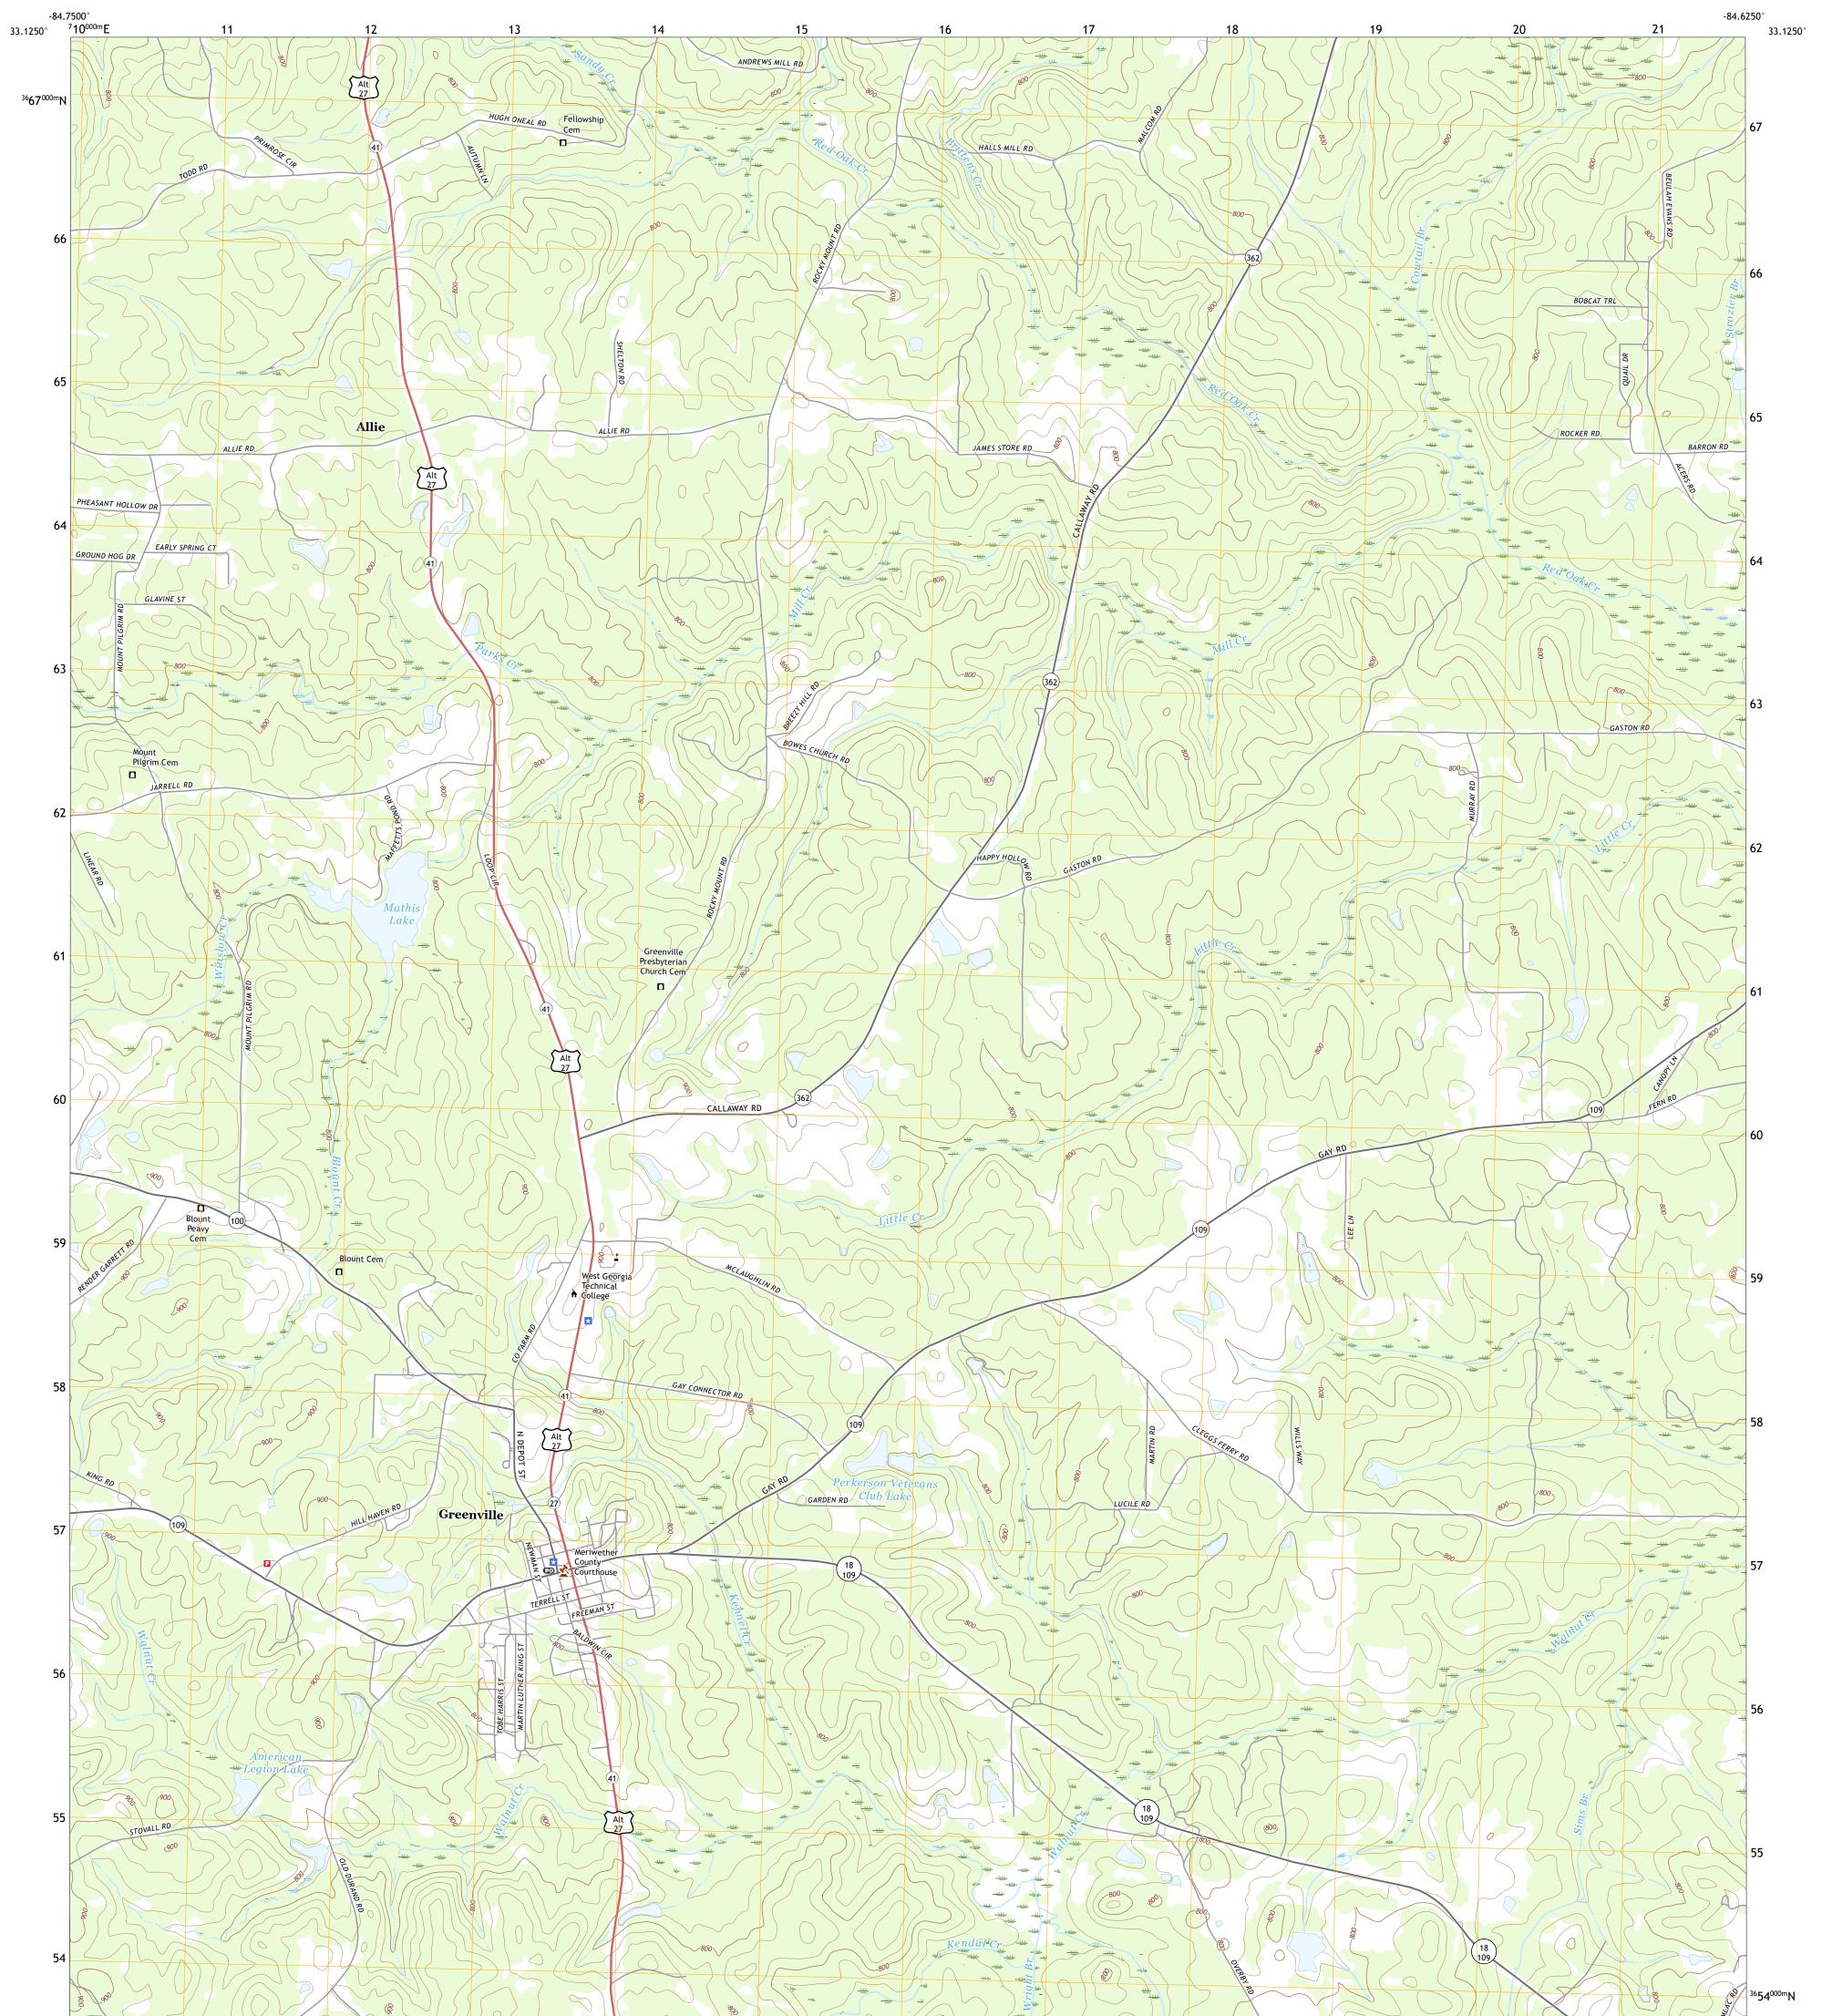

## U.S. DEPARTMENT OF THE INTERIOR U.S. GEOLOGICAL SURVEY

Produced by the United States Geological Survey North American Datum of 1983 (NAD83) World Geodetic System of 1984 (WGS84). Projection and 1 000-meter grid:Universal Transverse Mercator, Zone 16S This map is not a legal document. Boundaries may be generalized for this map scale. Private lands within government reservations may not be shown. Obtain permission before entering private lands.

.....NAIP, September 2017 - December 2017 U.S. Census Bureau, 2017 ......GNIS, 1979 - 2020 ......National Hydrography Dataset, 1899 - 2019 .....National Elevation Dataset, 2008 .....Multiple sources; see metadata file 2018 - 2019 Imagery.... Roads..... Names..... Hydrography...... Contours..... Boundaries... ..FWS National Wetlands Inventory Not Available Wetlands...