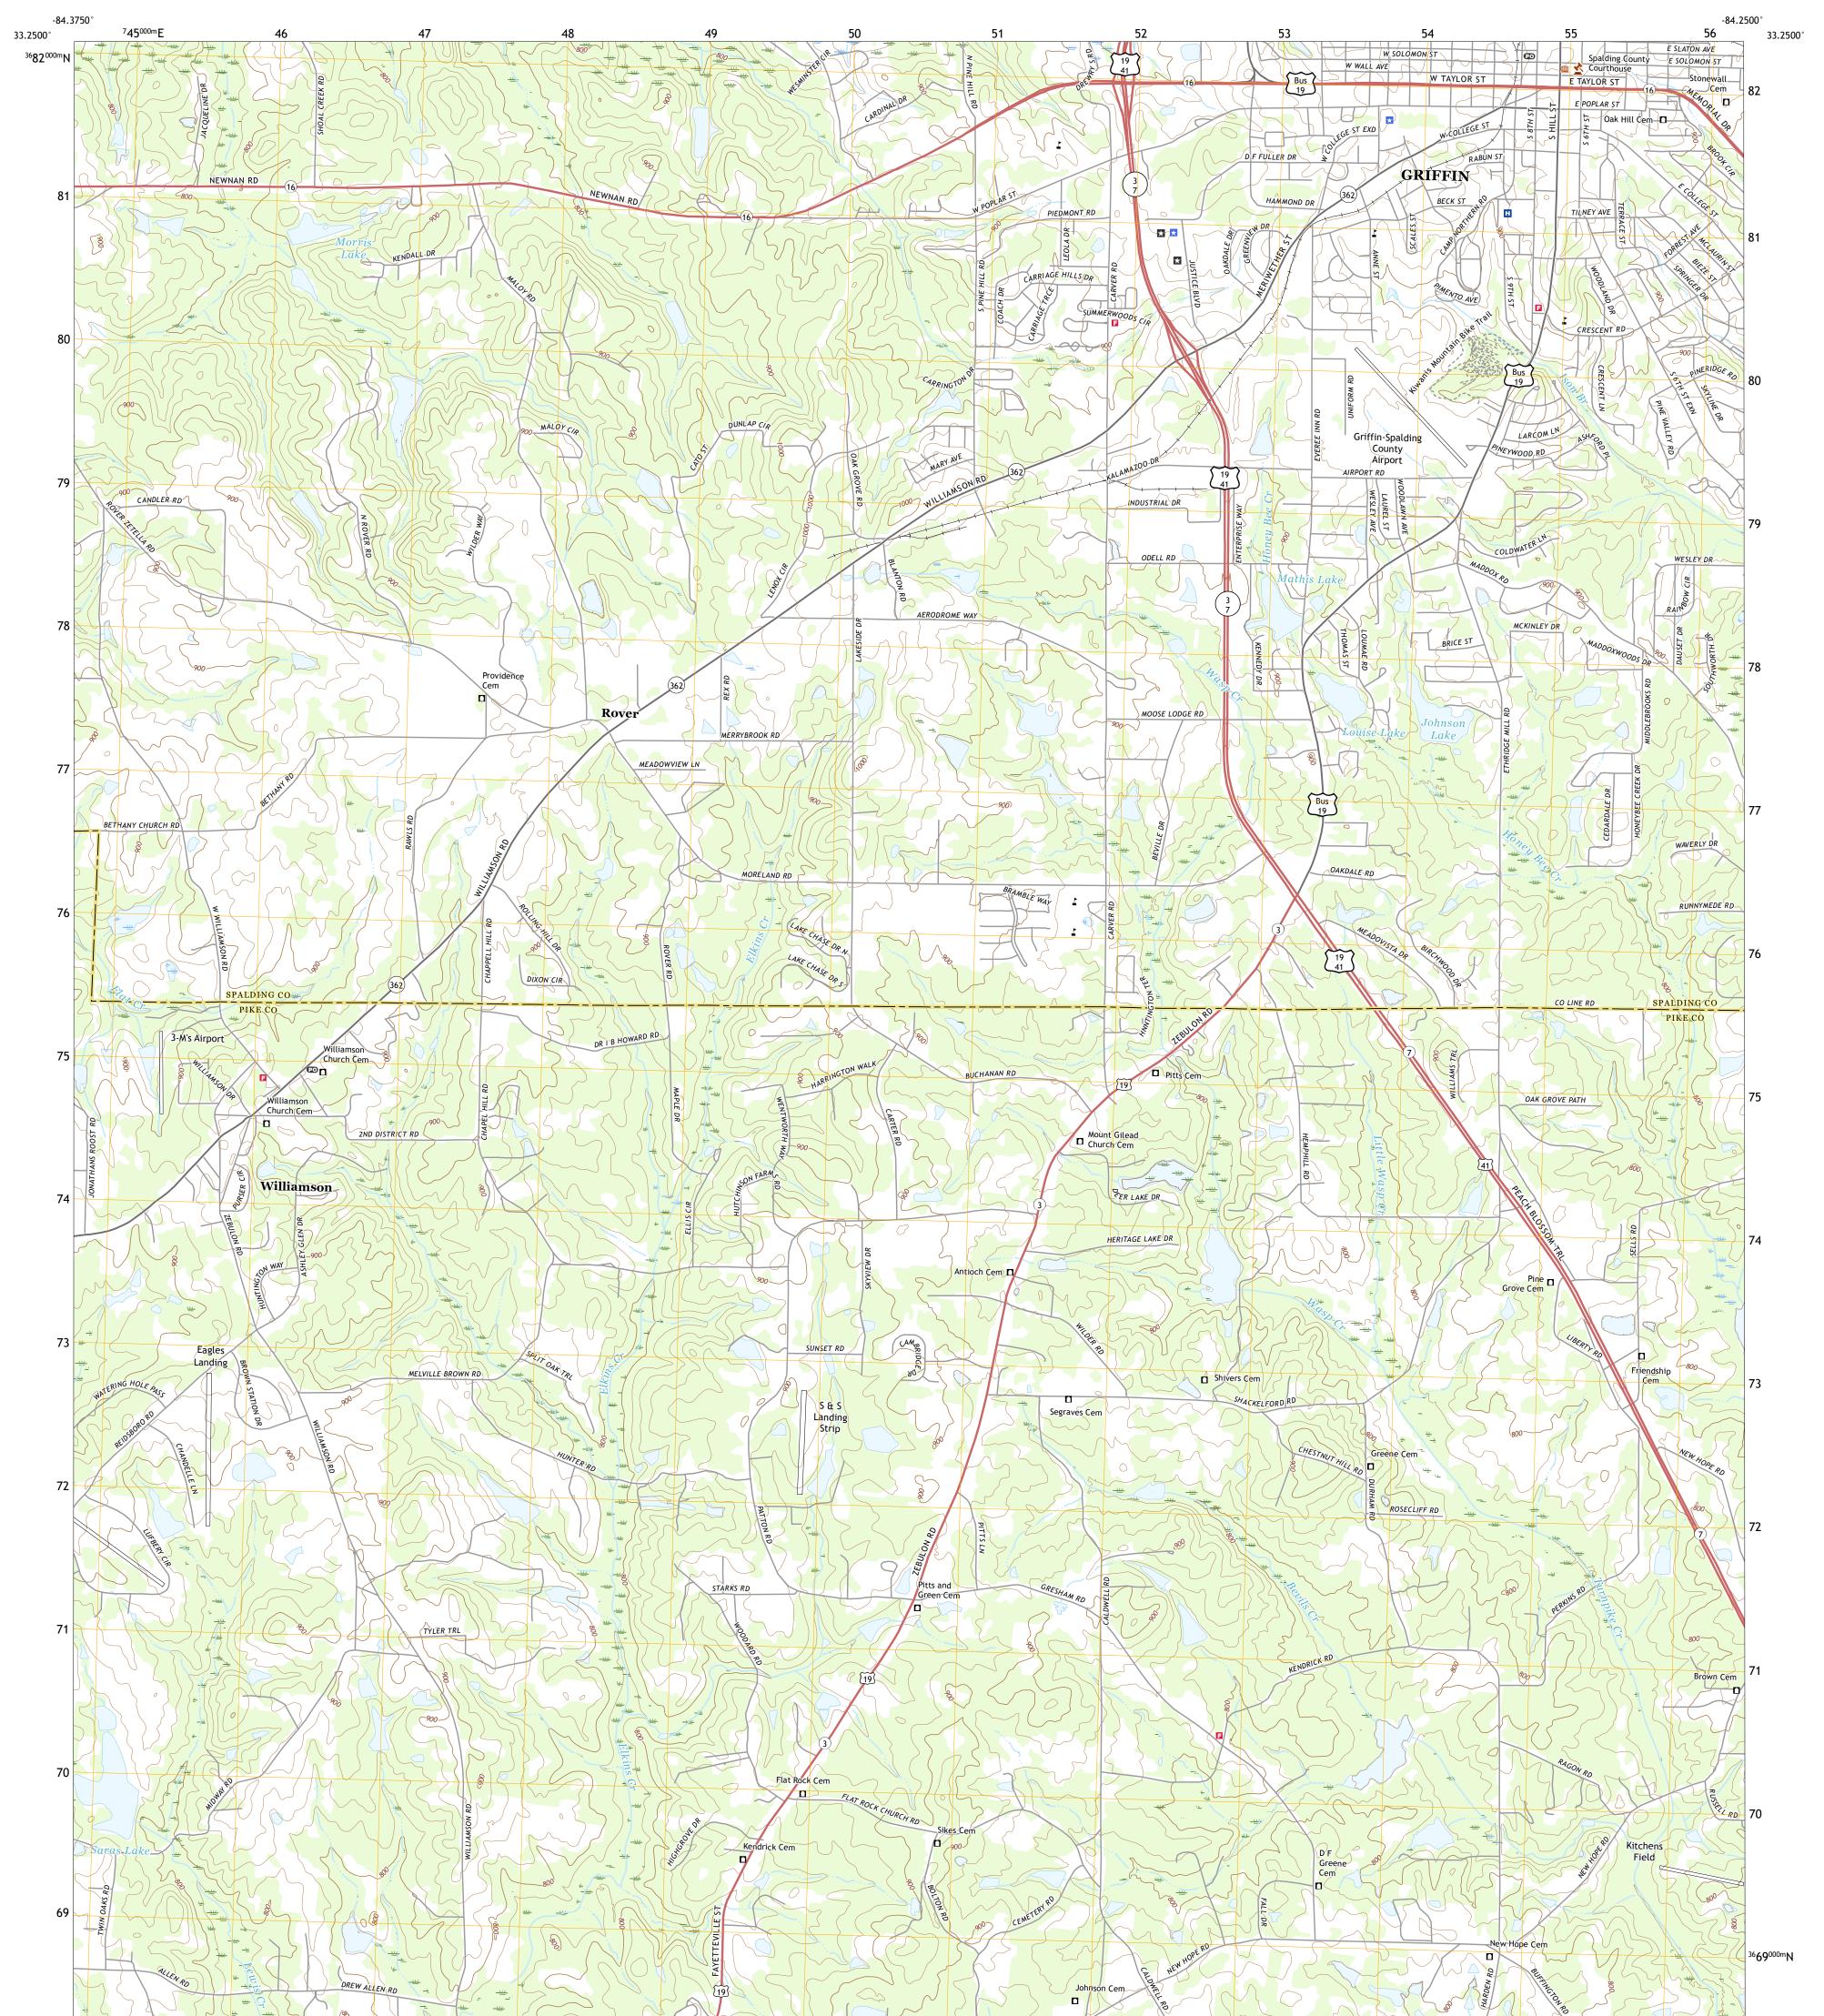

## U.S. DEPARTMENT OF THE INTERIOR U.S. GEOLOGICAL SURVEY

GRIFFIN SOUTH QUADRANGLE GEORGIA 7.5-MINUTE SERIES

Produced by the United States Geological Survey North American Datum of 1983 (NAD83) World Geodetic System of 1984 (WGS84). Projection and 1 000-meter grid:Universal Transverse Mercator, Zone 16S This map is not a legal document. Boundaries may be generalized for this map scale. Private lands within government reservations may not be shown. Obtain permission before entering private lands.

......NAIP, September 2017 - December 2017 U.S. Census Bureau, 2017 .....GNIS, 1979 - 2020 Imagery.... Roads..... Names..... .....National Hydrography Dataset, 1899 -.....National Elevation Dataset, ....Multiple sources; see metadata file 2018 -Hydrography..... 2019 2018 2019 Contours.. Boundaries... ..FWS National Wetlands... Wetlands Inventory Not Available