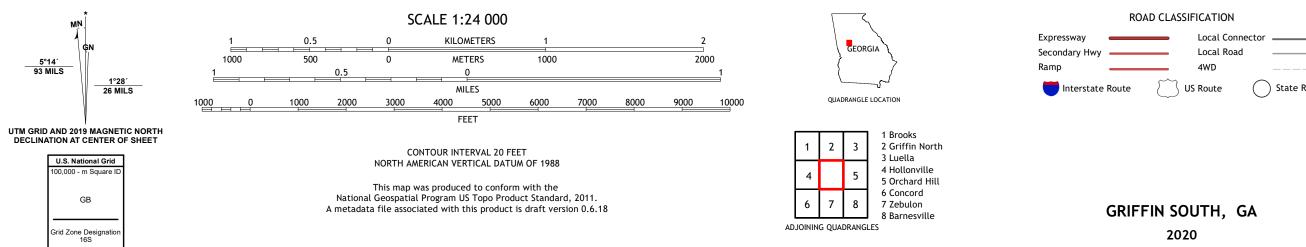

## U.S. DEPARTMENT OF THE INTERIOR U.S. GEOLOGICAL SURVEY

GRIFFIN SOUTH QUADRANGLE GEORGIA 7.5-MINUTE SERIES

Produced by the United States Geological Survey North American Datum of 1983 (NAD83) World Geodetic System of 1984 (WGS84). Projection and 1 000-meter grid:Universal Transverse Mercator, Zone 16S This map is not a legal document. Boundaries may be generalized for this map scale. Private lands within government reservations may not be shown. Obtain permission before entering private lands.

NSN. 7643016361620 NGA REF NO. USGSX24K18562

4WD

State Route