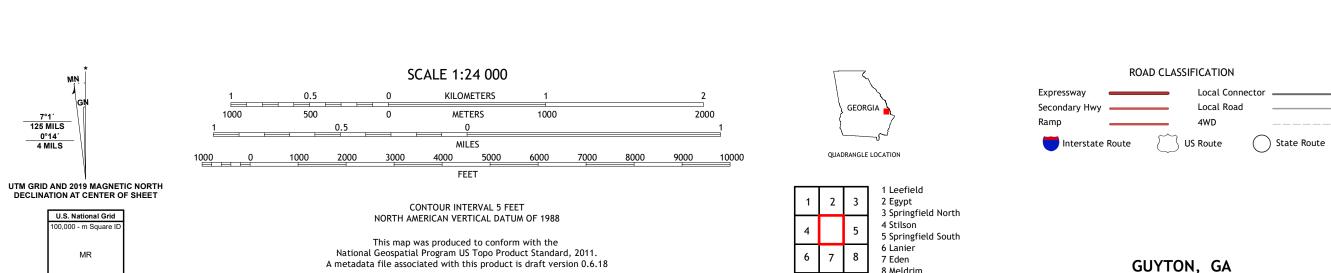

8 Meldrim

ADJOINING QUADRANGLES

Produced by the United States Geological Survey

This map is not a legal document. Boundaries may be generalized for this map scale. Private lands within government reservations may not be shown. Obtain permission before

..FWS National Wetlands Inventory Not Available

Grid Zone Designation 17S

North American Datum of 1983 (NAD83) World Geodetic System of 1984 (WGS84). Projection and 1 000-meter grid:Universal Transverse Mercator, Zone 17S

entering private lands.

Hydrography..... Contours....

Imagery.... Roads..... Names.....

Boundaries...

GUYTON, GA

2020