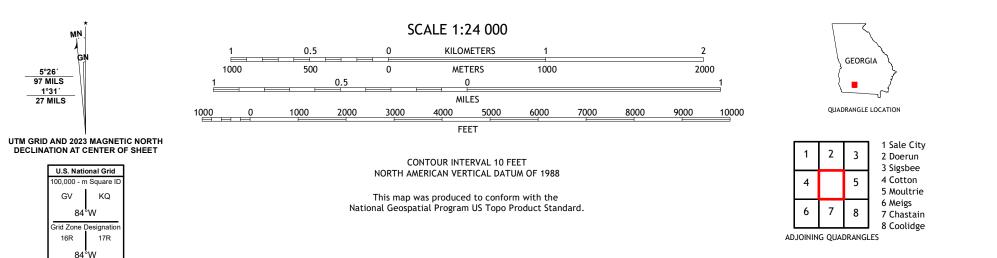

## U.S. DEPARTMENT OF THE INTERIOR U.S. GEOLOGICAL SURVEY

HARTSFIELD QUADRANGLE GEORGIA - COLQUITT COUNTY 7.5-MINUTE SERIES

Produced by the United States Geological Survey North American Datum of 1983 (NAD83) World Geodetic System of 1984 (WGS84). Projection and 1 000-meter grid:Universal Transverse Mercator, Zone 16R\17R This map is not a legal document. Boundaries may be generalized for this map scale. Private lands within government reservations may not be shown. Obtain permission before entering private lands.