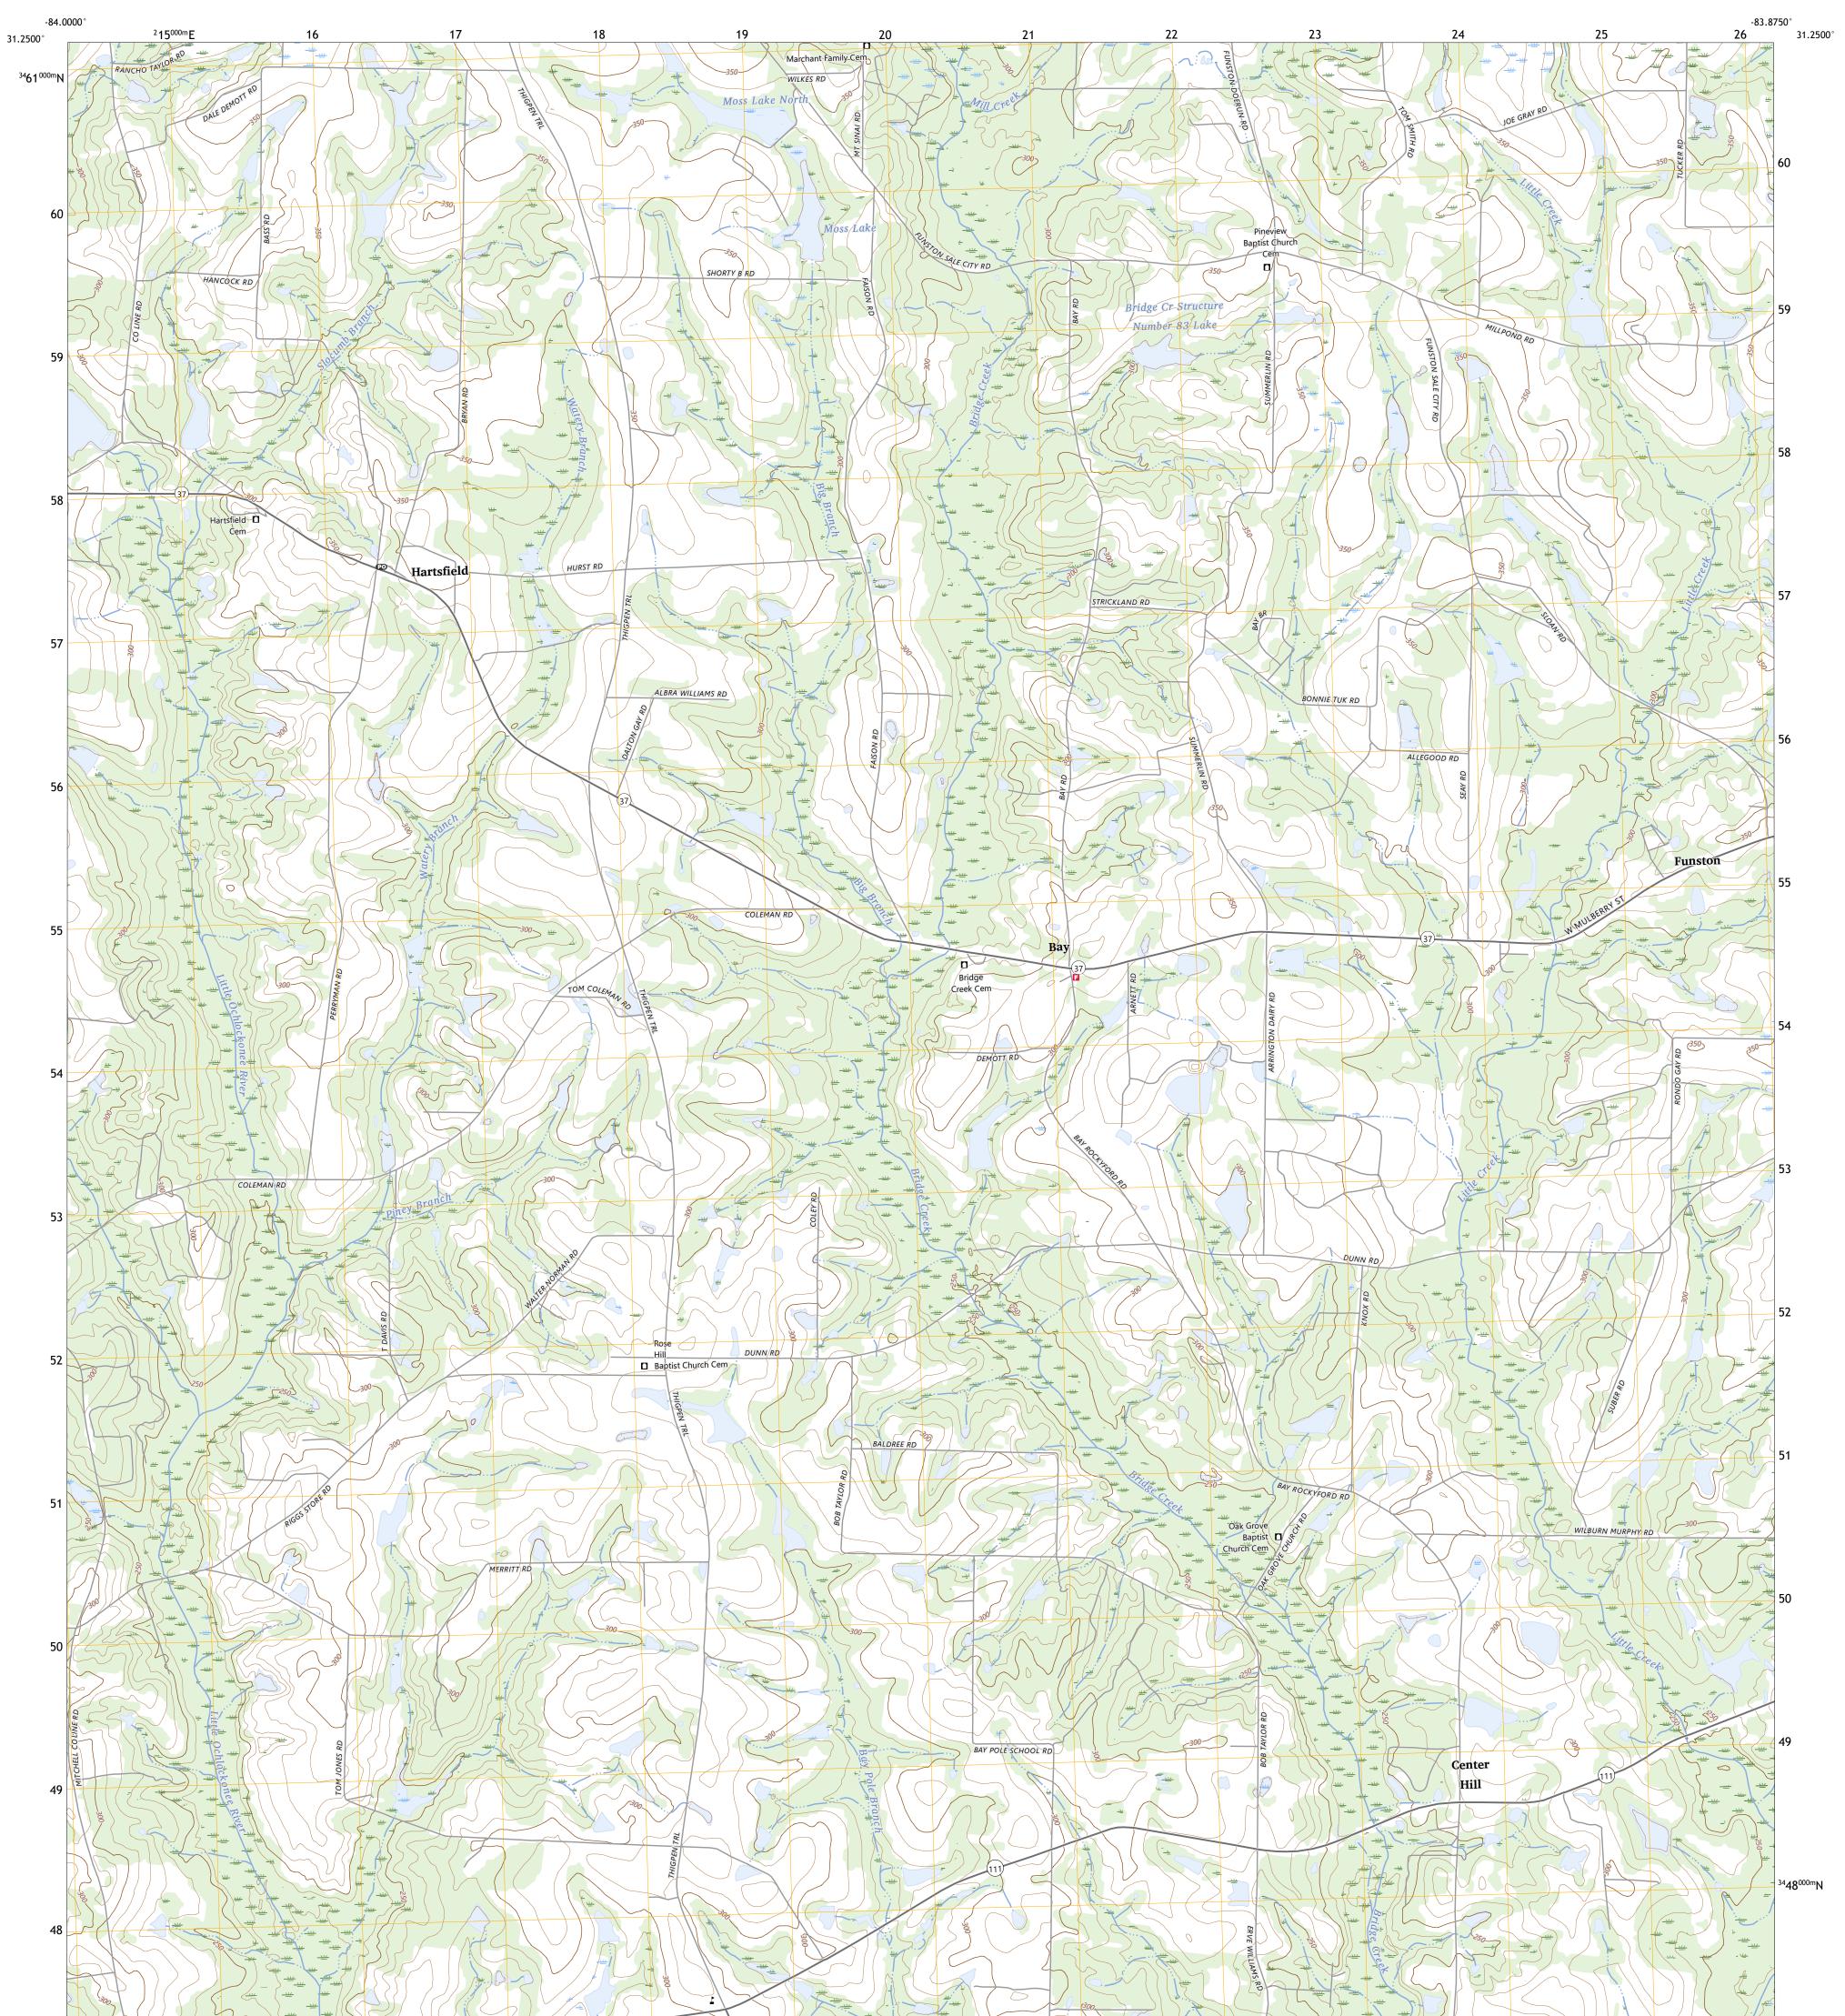

## U.S. DEPARTMENT OF THE INTERIOR U.S. GEOLOGICAL SURVEY

HARTSFIELD QUADRANGLE GEORGIA - COLQUITT COUNTY 7.5-MINUTE SERIES

Produced by the United States Geological Survey North American Datum of 1983 (NAD83) World Geodetic System of 1984 (WGS84). Projection and 1 000-meter grid:Universal Transverse Mercator, Zone 16R\17R This map is not a legal document. Boundaries may be generalized for this map scale. Private lands within government reservations may not be shown. Obtain permission before entering private lands.