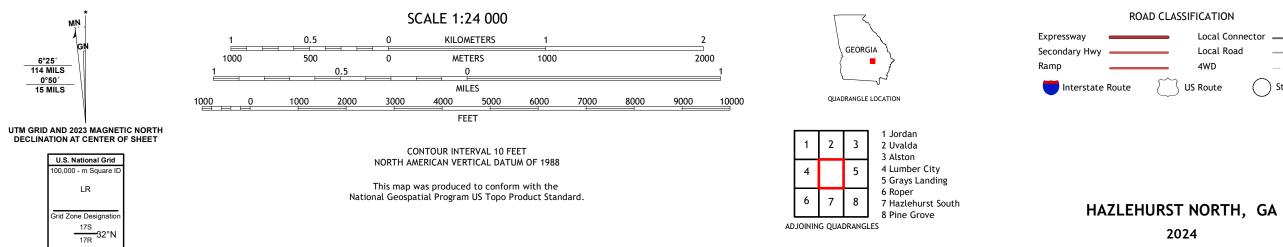

## U.S. DEPARTMENT OF THE INTERIOR U.S. GEOLOGICAL SURVEY

HAZLEHURST NORTH QUADRANGLE GEORGIA 7.5-MINUTE SERIES

Produced by the United States Geological Survey North American Datum of 1983 (NAD83) World Geodetic System of 1984 (WGS84). Projection and 1 000-meter grid:Universal Transverse Mercator, Zone 17R This map is not a legal document. Boundaries may be generalized for this map scale. Private lands within government reservations may not be shown. Obtain permission before entering private lands.

Wetlands.... ..FWS National Wetlands Inventory Not Available

MN

6°25′ 114 MILS

0°50′ 15 MILS

2024