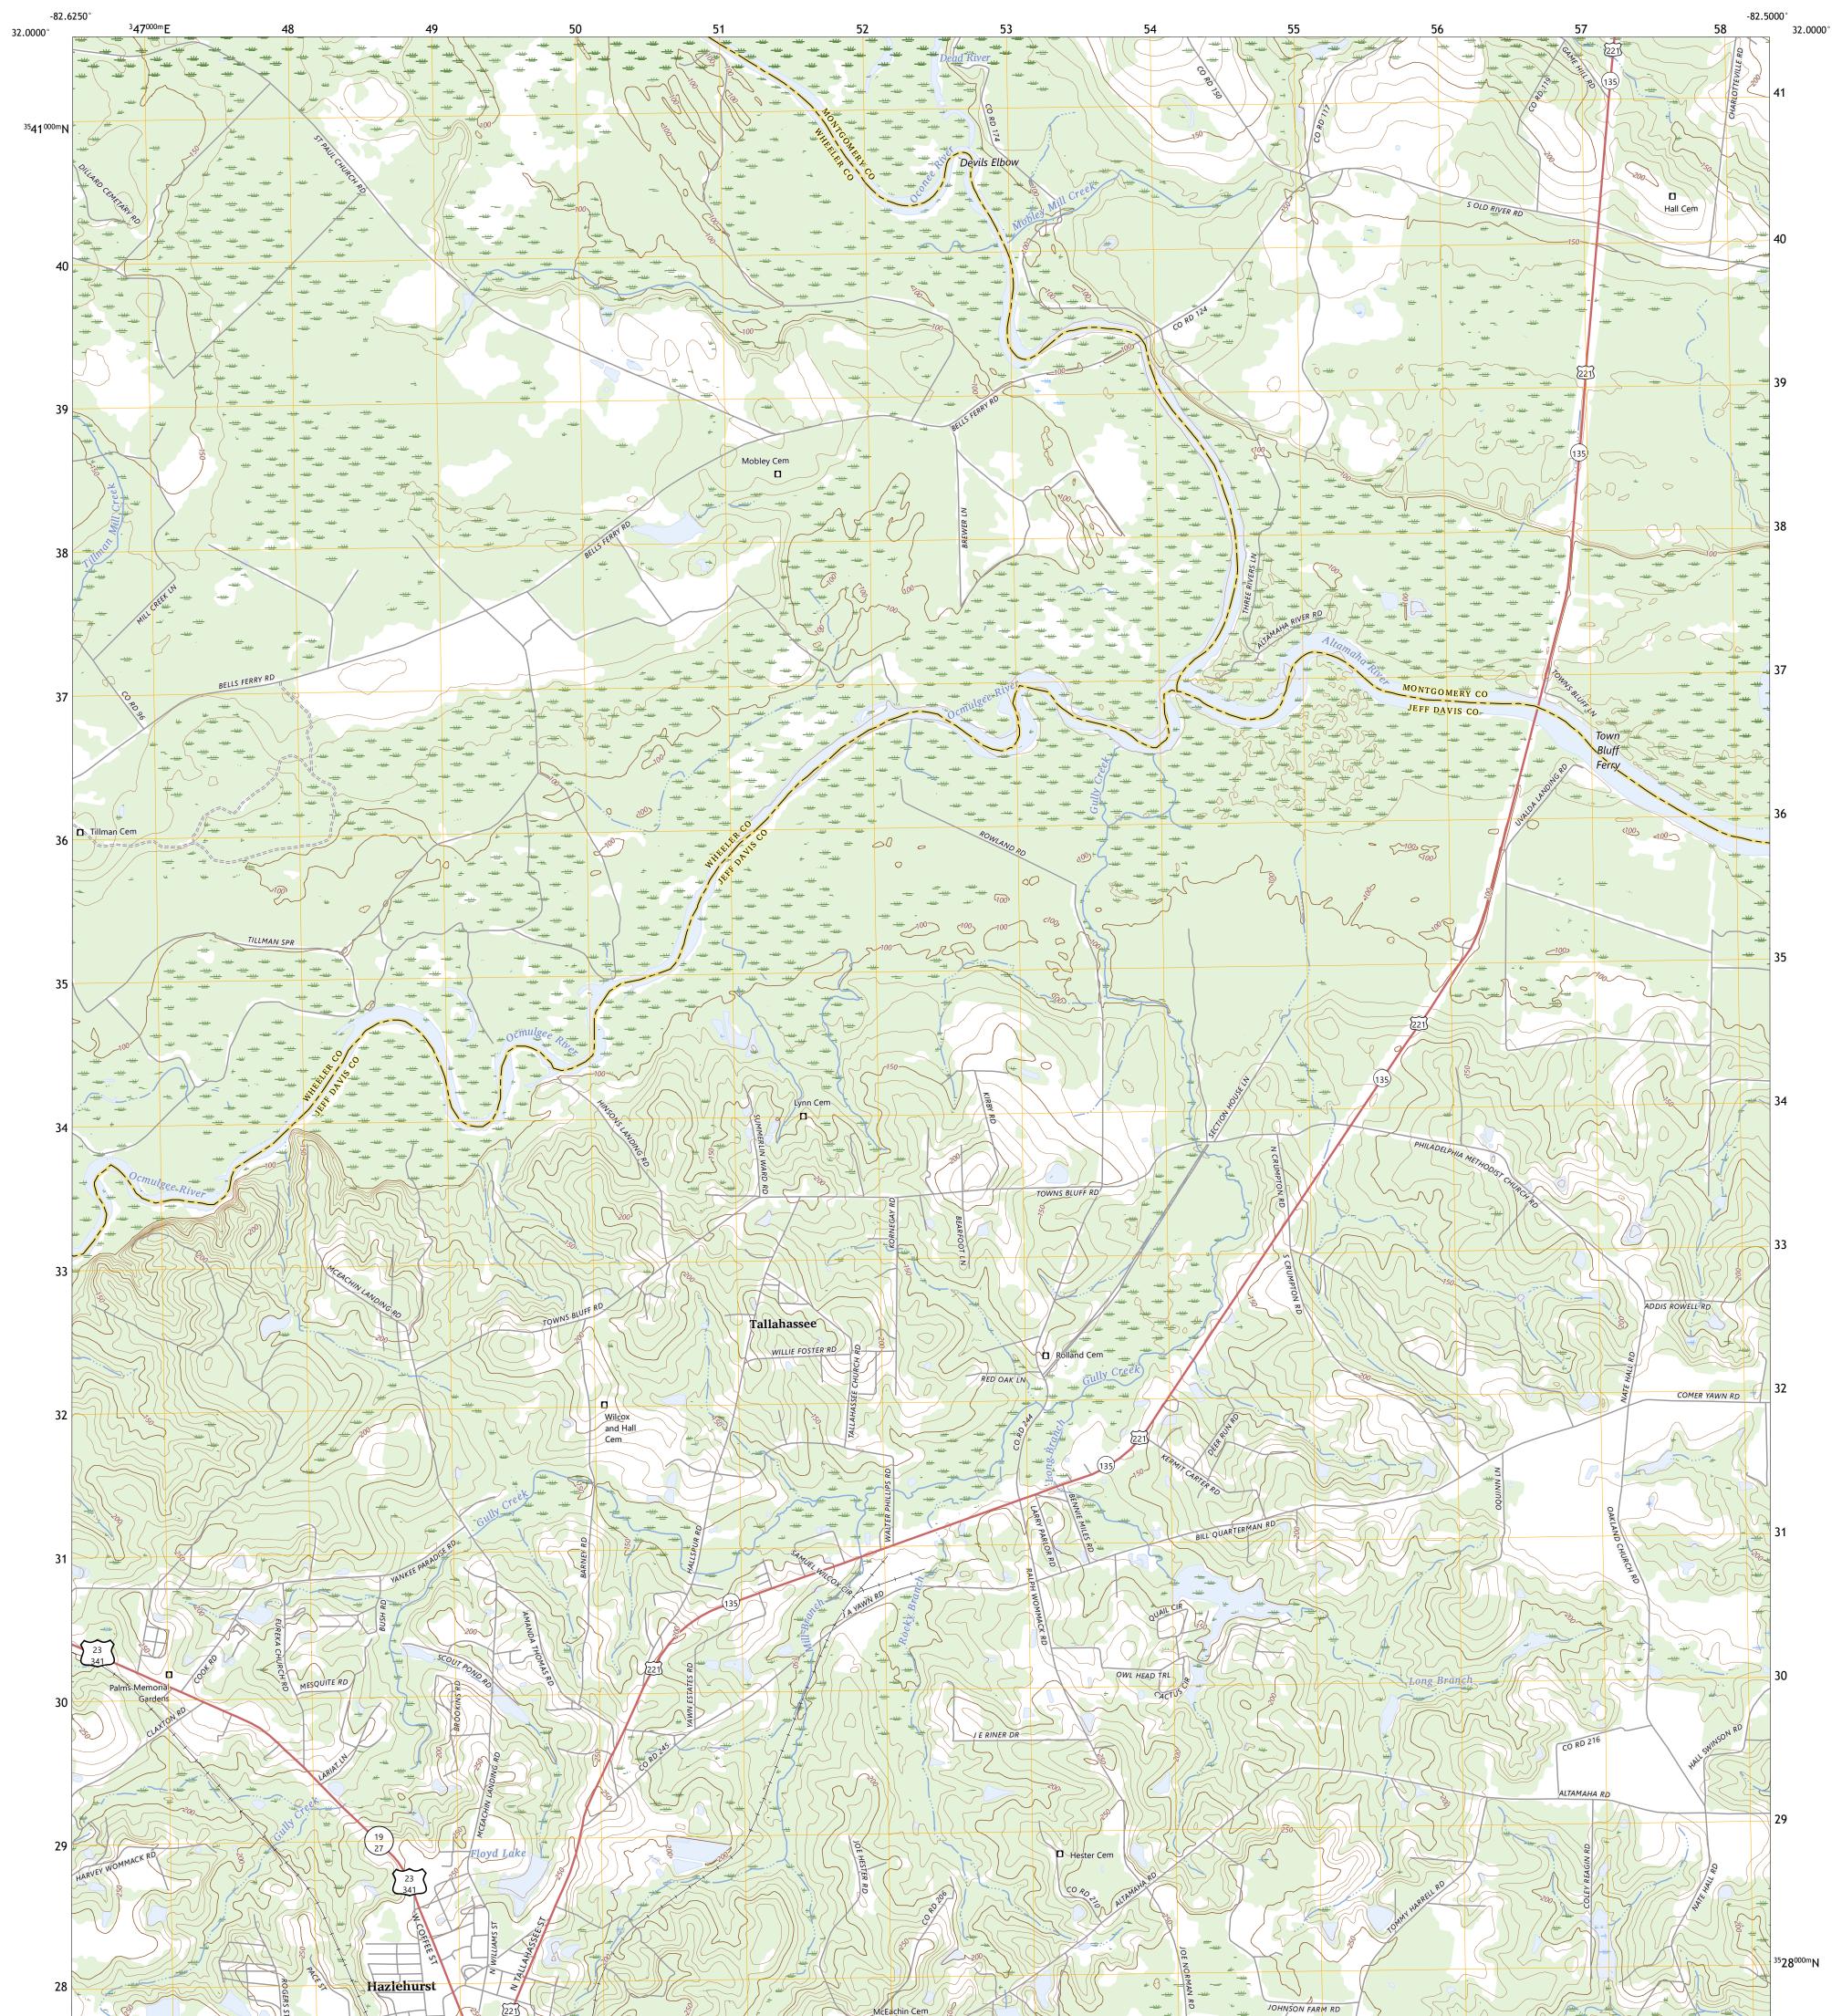

## U.S. DEPARTMENT OF THE INTERIOR U.S. GEOLOGICAL SURVEY

HAZLEHURST NORTH QUADRANGLE GEORGIA 7.5-MINUTE SERIES

Produced by the United States Geological Survey North American Datum of 1983 (NAD83) World Geodetic System of 1984 (WGS84). Projection and 1 000-meter grid:Universal Transverse Mercator, Zone 17R This map is not a legal document. Boundaries may be generalized for this map scale. Private lands within government reservations may not be shown. Obtain permission before entering private lands.