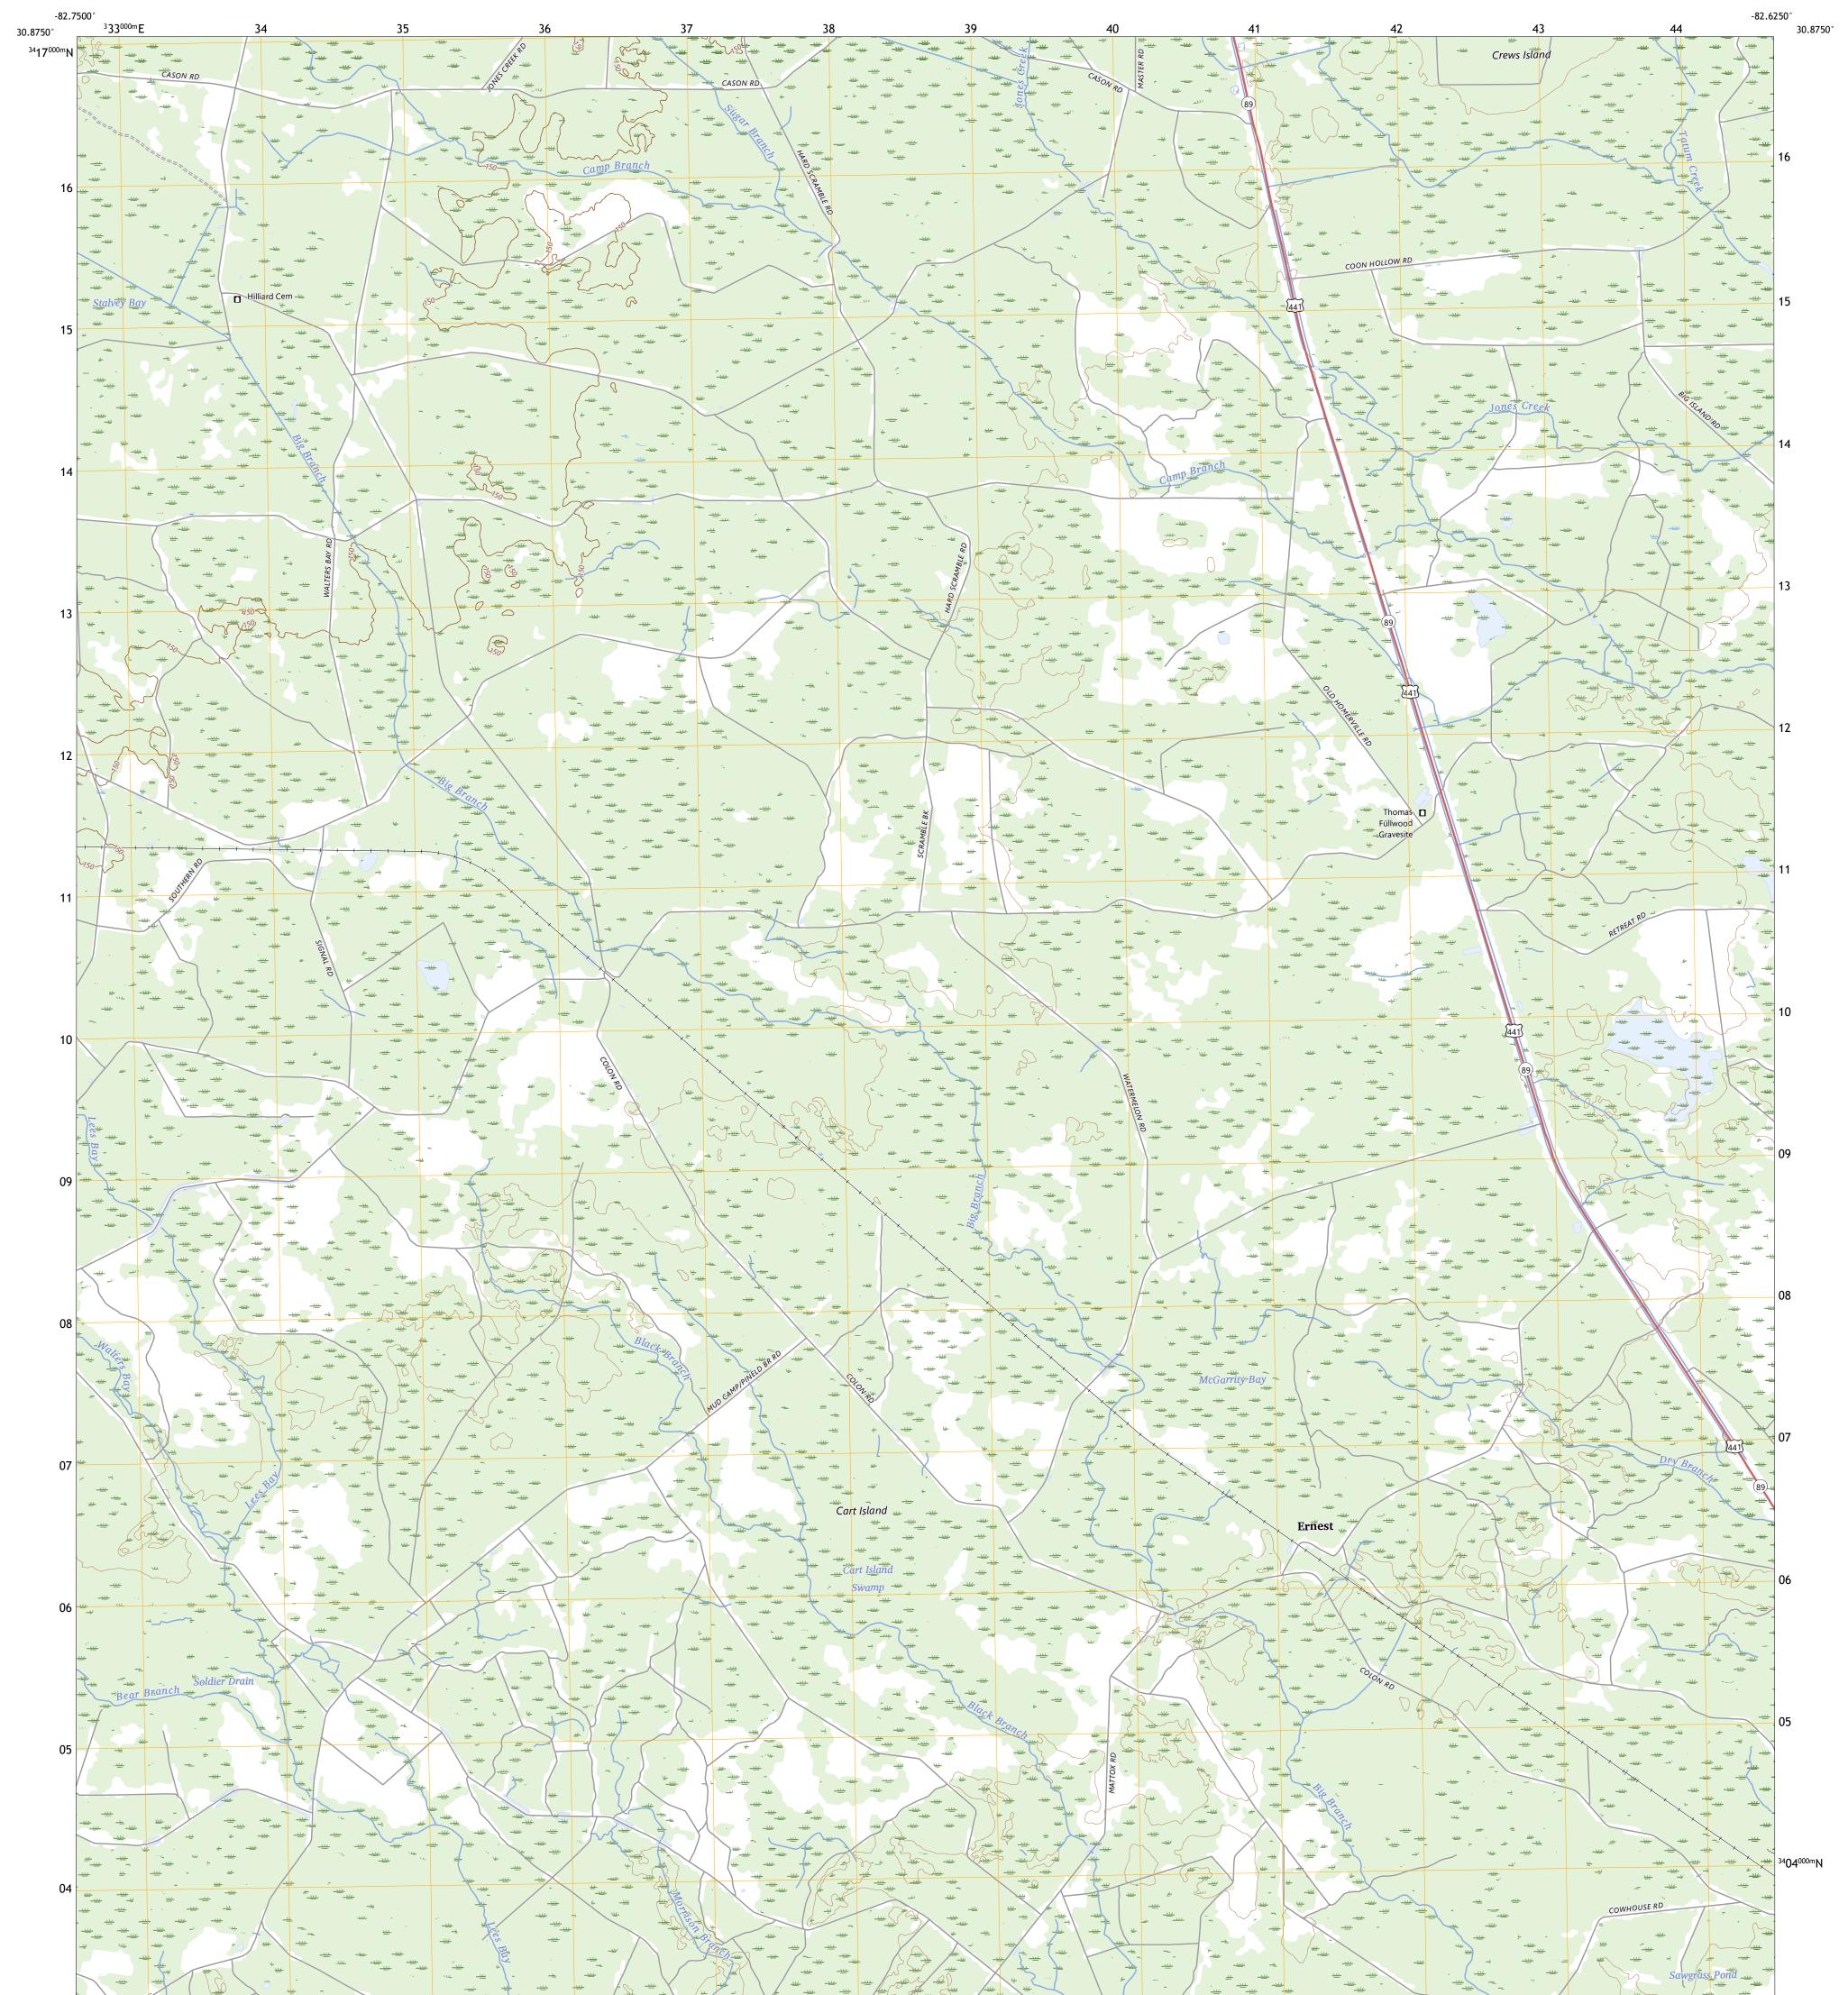

## U.S. DEPARTMENT OF THE INTERIOR U.S. GEOLOGICAL SURVEY

HEADLIGHT QUADRANGLE GEORGIA - CLINCH COUNTY 7.5-MINUTE SERIES

**Produced by the United States Geological Survey** North American Datum of 1983 (NAD83) World Geodetic System of 1984 (WGS84). Projection and 1 000-meter grid:Universal Transverse Mercator, Zone 17R This map is not a legal document. Boundaries may be generalized for this map scale. Private lands within government reservations may not be shown. Obtain permission before entering private lands.