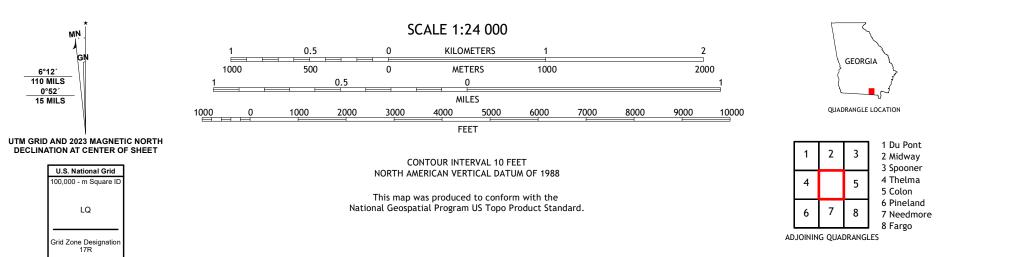

- CLINCH COUNTY 7.5-MINUTE SERIES





**Produced by the United States Geological Survey** North American Datum of 1983 (NAD83) World Geodetic System of 1984 (WGS84). Projection and 1 000-meter grid:Universal Transverse Mercator, Zone 17R This map is not a legal document. Boundaries may be generalized for this map scale. Private lands within government reservations may not be shown. Obtain permission before entering private lands.

......NAIP, October 2017 - December 2017 ......GNIS, 1979 - 2022 ......GNIS, 1979 - 2022 ......National Hydrography Dataset, 2005 - 2022 .....National Elevation Dataset, 2022 .....Multiple sources; see metadata file 2021 - 2022 lmagery..... Roads..... Names..... Wetlands.... ..FWS National Wetlands Inventory Not Available

MN

GI

6°12′ 110 MILS

0°52′ 15 MILS





HEADLIGHT, GA

2024