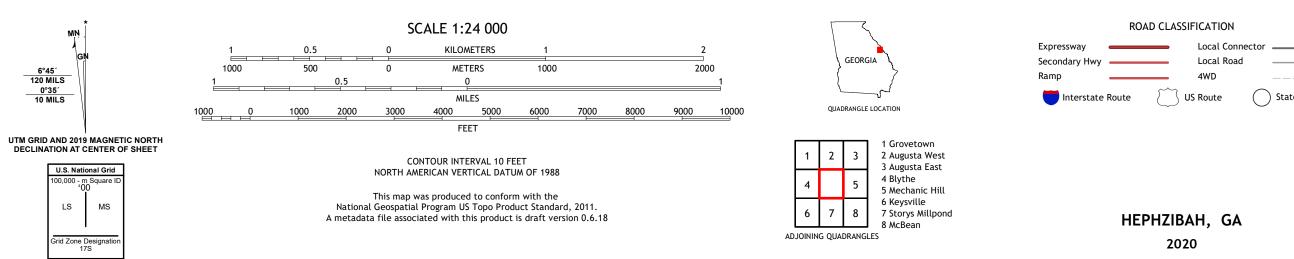

## U.S. DEPARTMENT OF THE INTERIOR U.S. GEOLOGICAL SURVEY

HEPHZIBAH QUADRANGLE GEORGIA - RICHMOND COUNTY 7.5-MINUTE SERIES

Produced by the United States Geological Survey North American Datum of 1983 (NAD83) World Geodetic System of 1984 (WGS84). Projection and 1 000-meter grid:Universal Transverse Mercator, Zone 175 This map is not a legal document. Boundaries may be generalized for this map scale. Private lands within government reservations may not be shown. Obtain permission before entering private lands.

\_\_\_\_

State Route