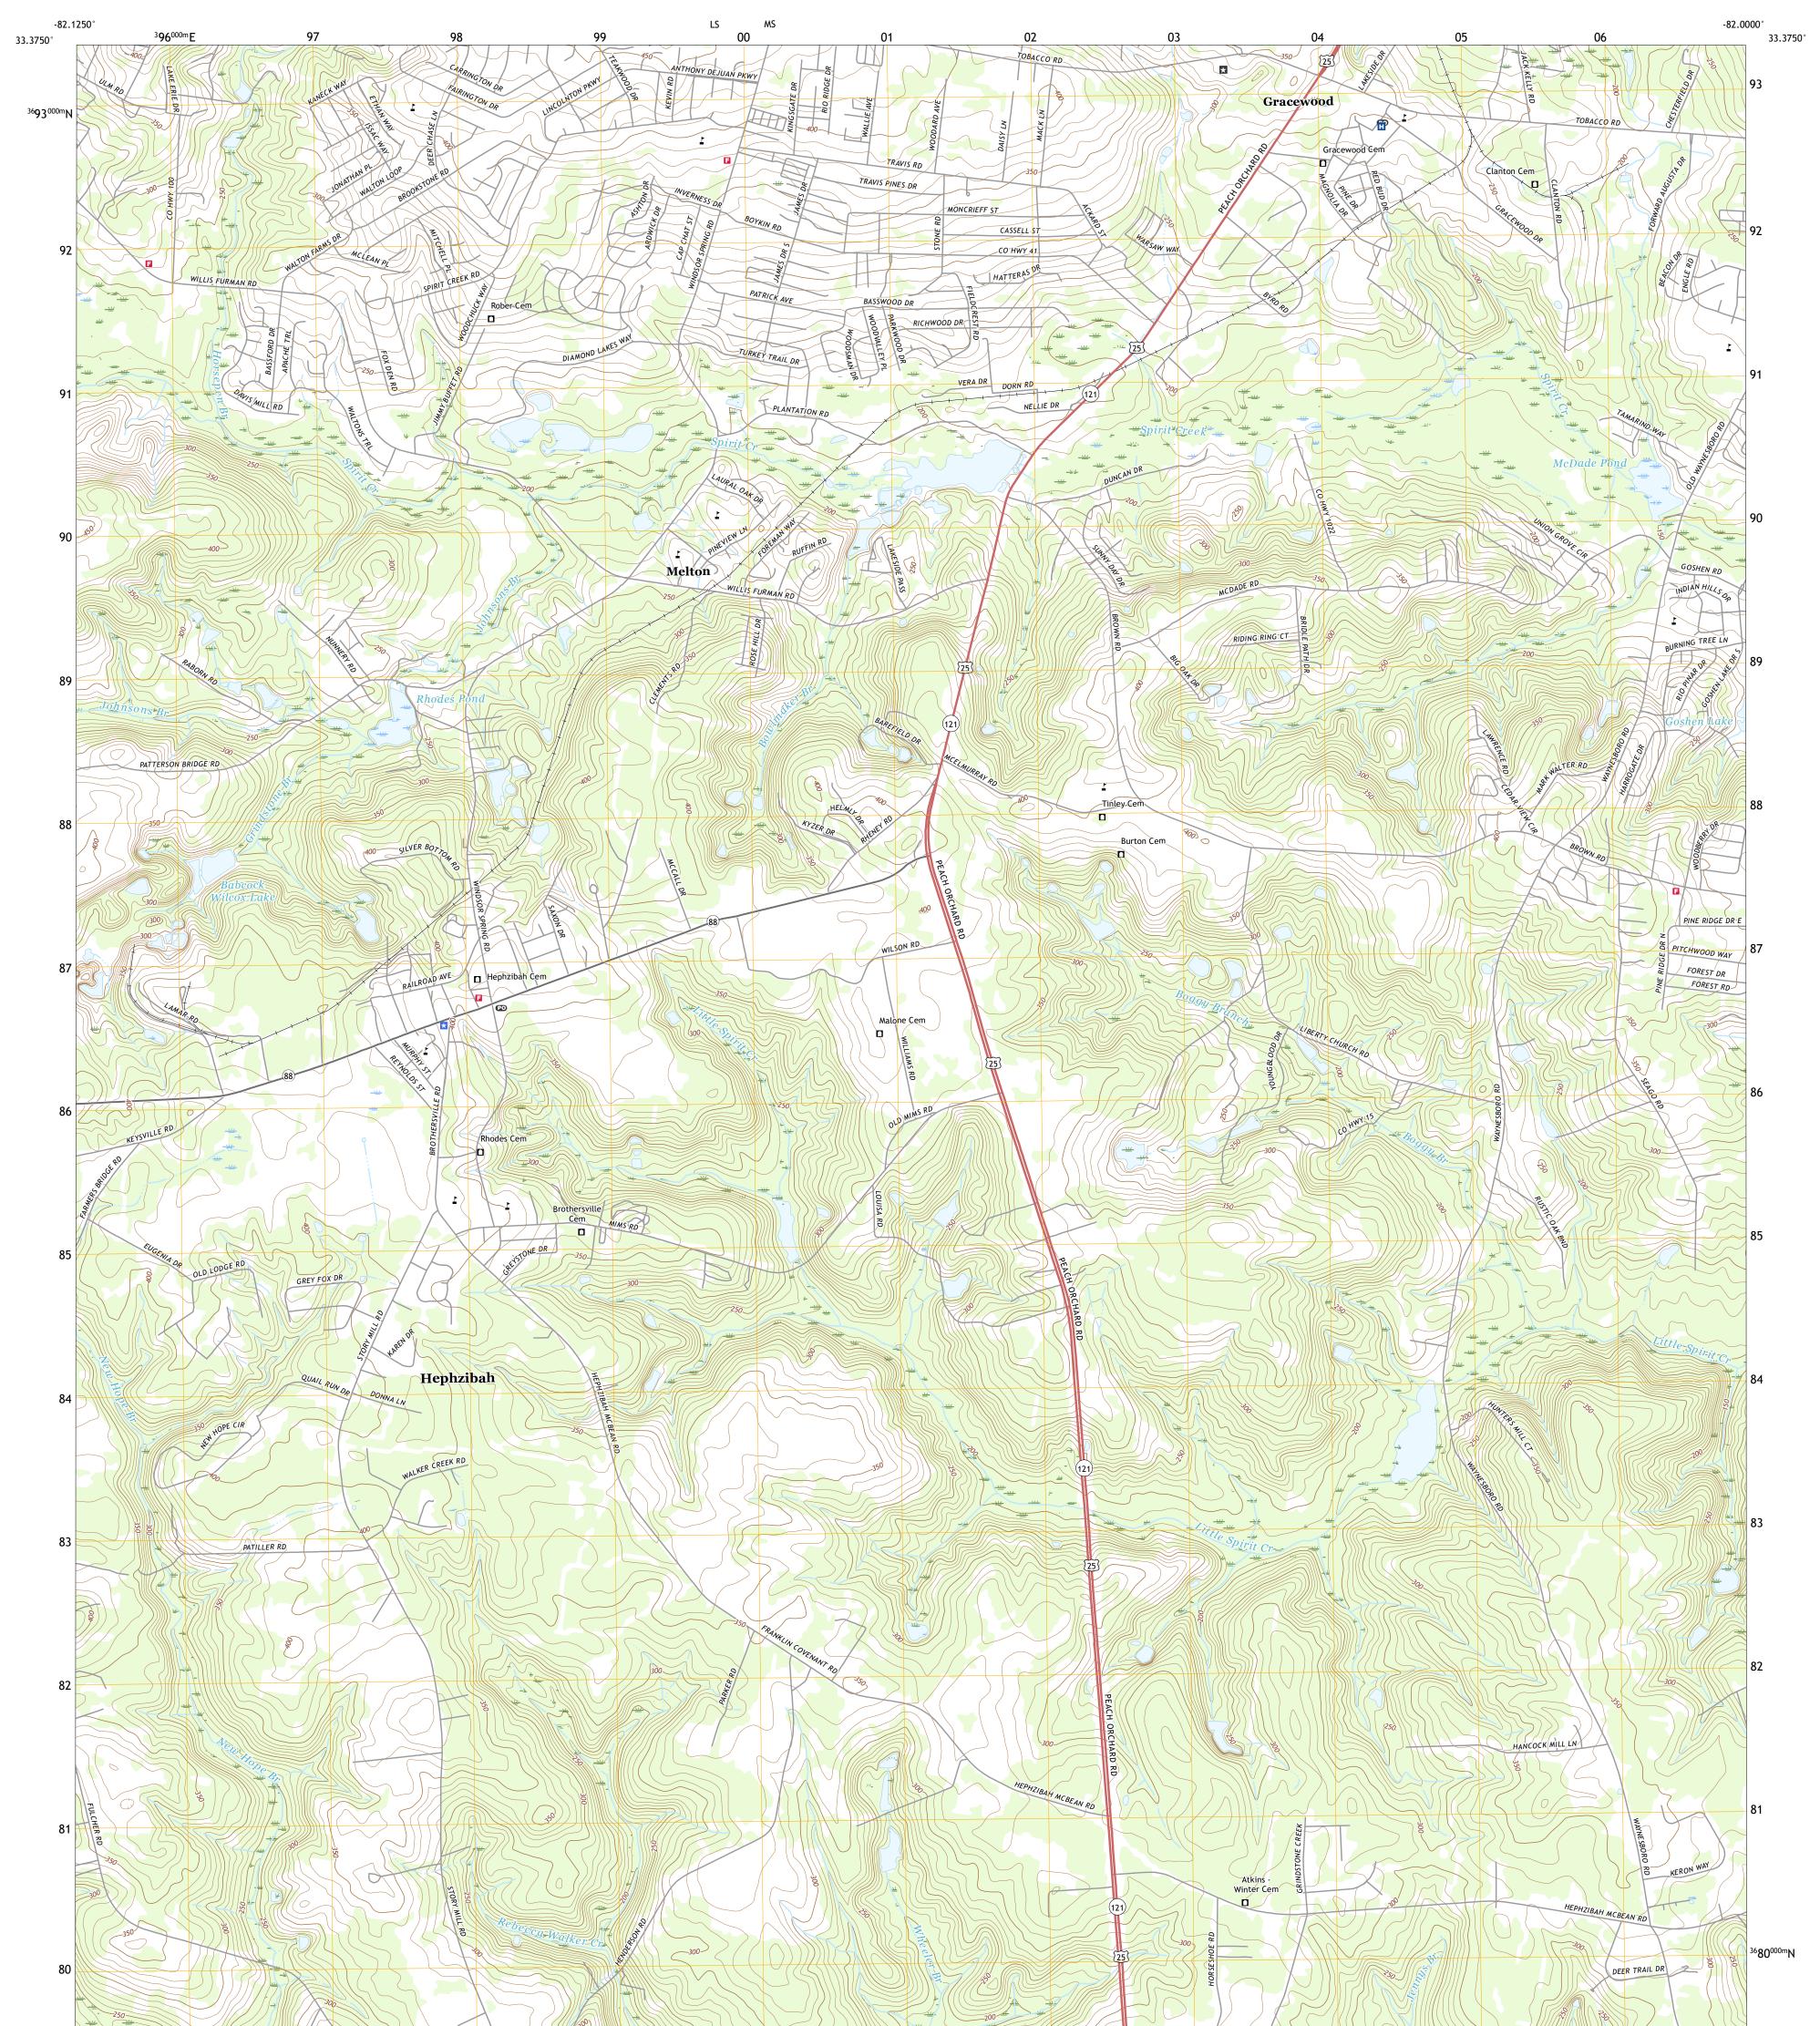

## U.S. DEPARTMENT OF THE INTERIOR U.S. GEOLOGICAL SURVEY

HEPHZIBAH QUADRANGLE GEORGIA - RICHMOND COUNTY 7.5-MINUTE SERIES

Produced by the United States Geological Survey North American Datum of 1983 (NAD83) World Geodetic System of 1984 (WGS84). Projection and 1 000-meter grid:Universal Transverse Mercator, Zone 175 This map is not a legal document. Boundaries may be generalized for this map scale. Private lands within government reservations may not be shown. Obtain permission before entering private lands.