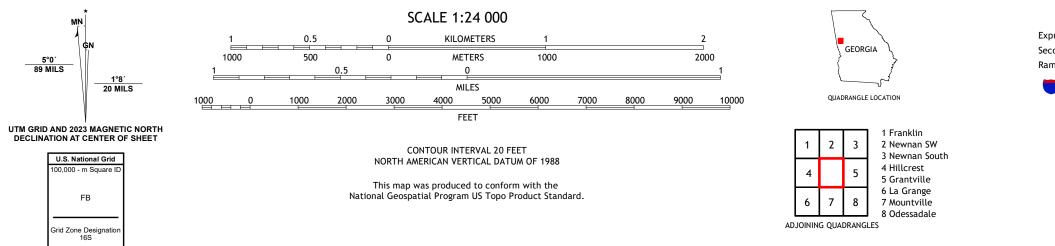

Imagery.... Roads..... Names..... Hydrography..... Contours.... Boundaries.... ..FWS National Wetlands Inventory Not Available Wetlands...

MN

FB

5°0′ 89 MILS

ROAD CLASSIFICATION Local Connector 🛛 🗕 Expressway Local Road Secondary Hwy 🗕 \_\_\_\_\_ Ramp 4WD US Route State Route lnterstate Route