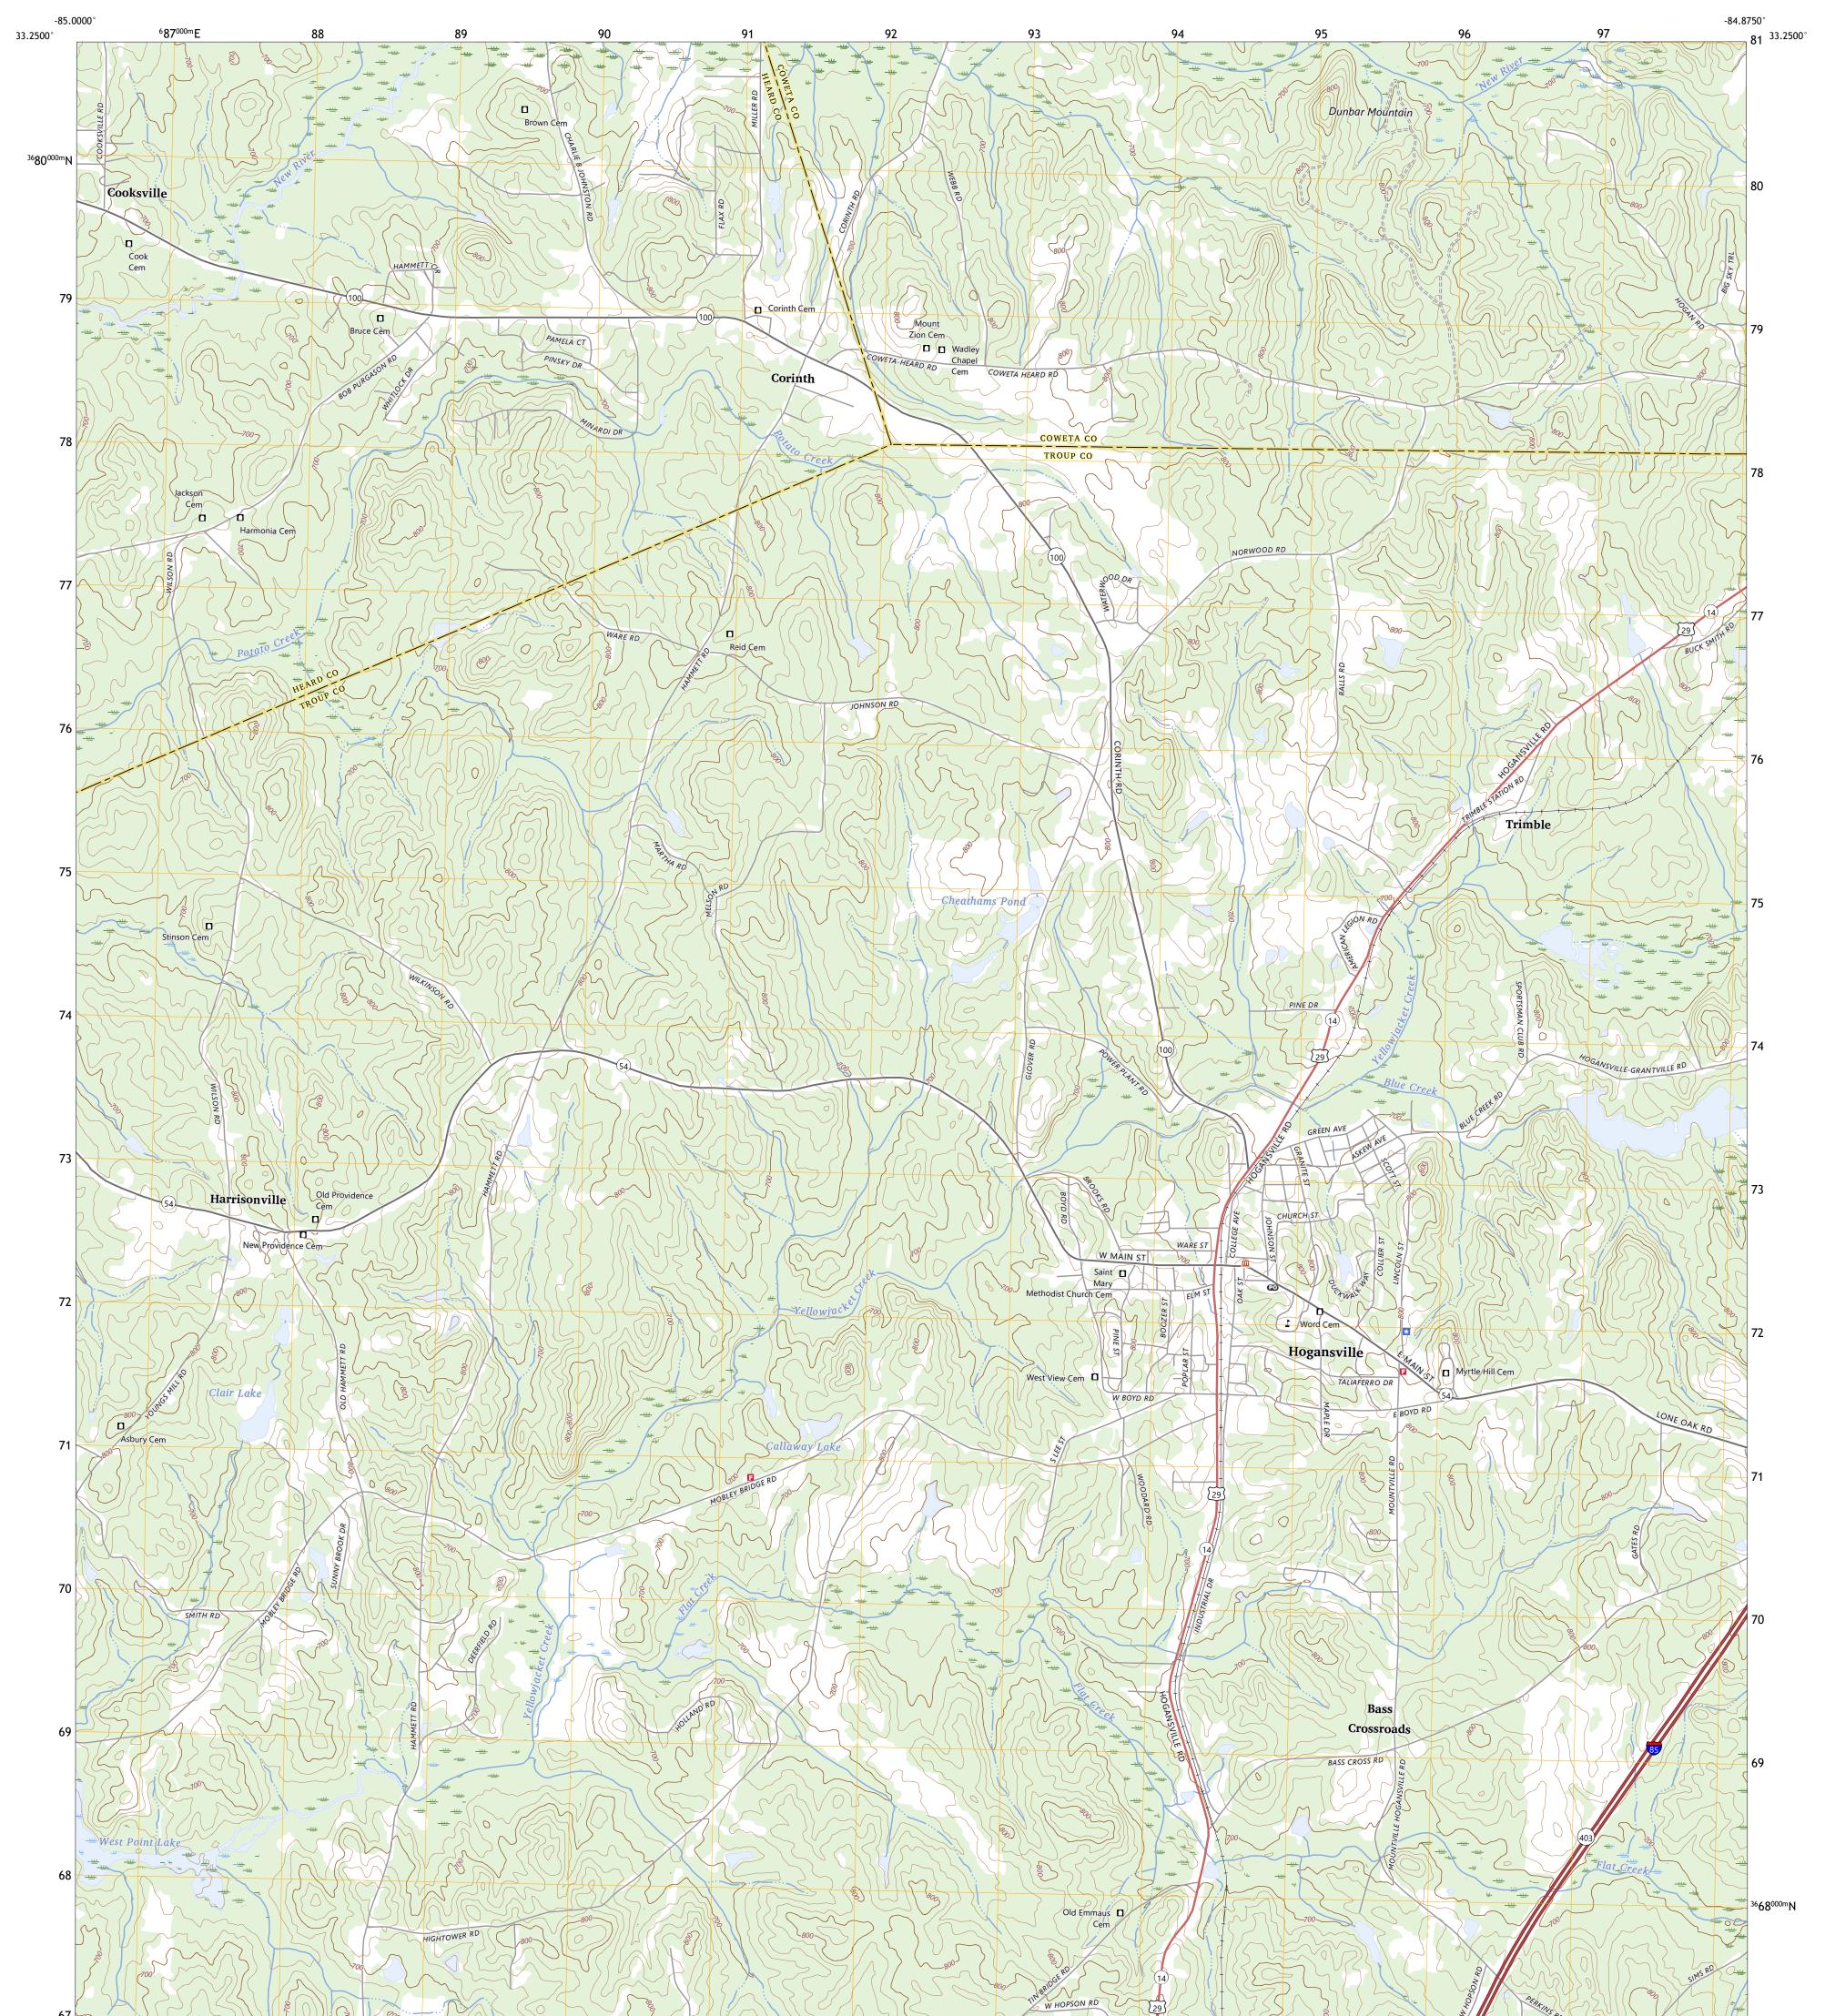

## U.S. DEPARTMENT OF THE INTERIOR U.S. GEOLOGICAL SURVEY



HOGANSVILLE QUADRANGLE GEORGIA 7.5-MINUTE SERIES





**Produced by the United States Geological Survey** North American Datum of 1983 (NAD83) World Geodetic System of 1984 (WGS84). Projection and 1 000-meter grid:Universal Transverse Mercator, Zone 16S This map is not a legal document. Boundaries may be generalized for this map scale. Private lands within government reservations may not be shown. Obtain permission before entering private lands.

Imagery.... Roads..... Names..... Hydrography..... Contours.... Boundaries.... ..FWS National Wetlands Inventory Not Available Wetlands...

MN

FB

5°0′ 89 MILS



ROAD CLASSIFICATION Local Connector 🛛 🗕 Expressway Local Road Secondary Hwy 🗕 \_\_\_\_\_ Ramp 4WD US Route State Route lnterstate Route

HOGANSVILLE, GA

2024