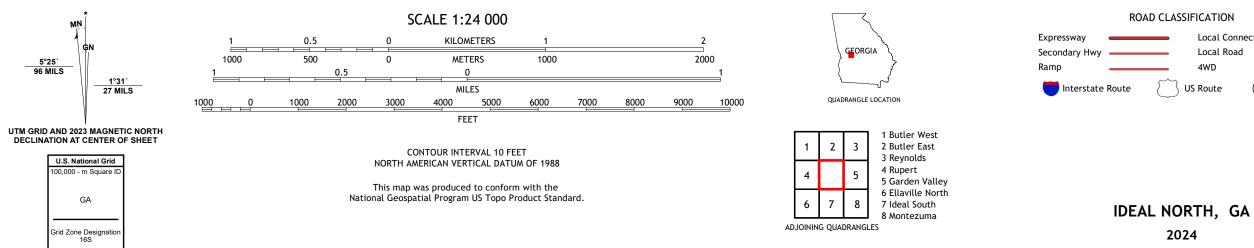

## U.S. DEPARTMENT OF THE INTERIOR U.S. GEOLOGICAL SURVEY

IDEAL NORTH QUADRANGLE GEORGIA 7.5-MINUTE SERIES

**Produced by the United States Geological Survey** North American Datum of 1983 (NAD83) World Geodetic System of 1984 (WGS84). Projection and 1 000-meter grid:Universal Transverse Mercator, Zone 16S This map is not a legal document. Boundaries may be generalized for this map scale. Private lands within government reservations may not be shown. Obtain permission before entering private lands.