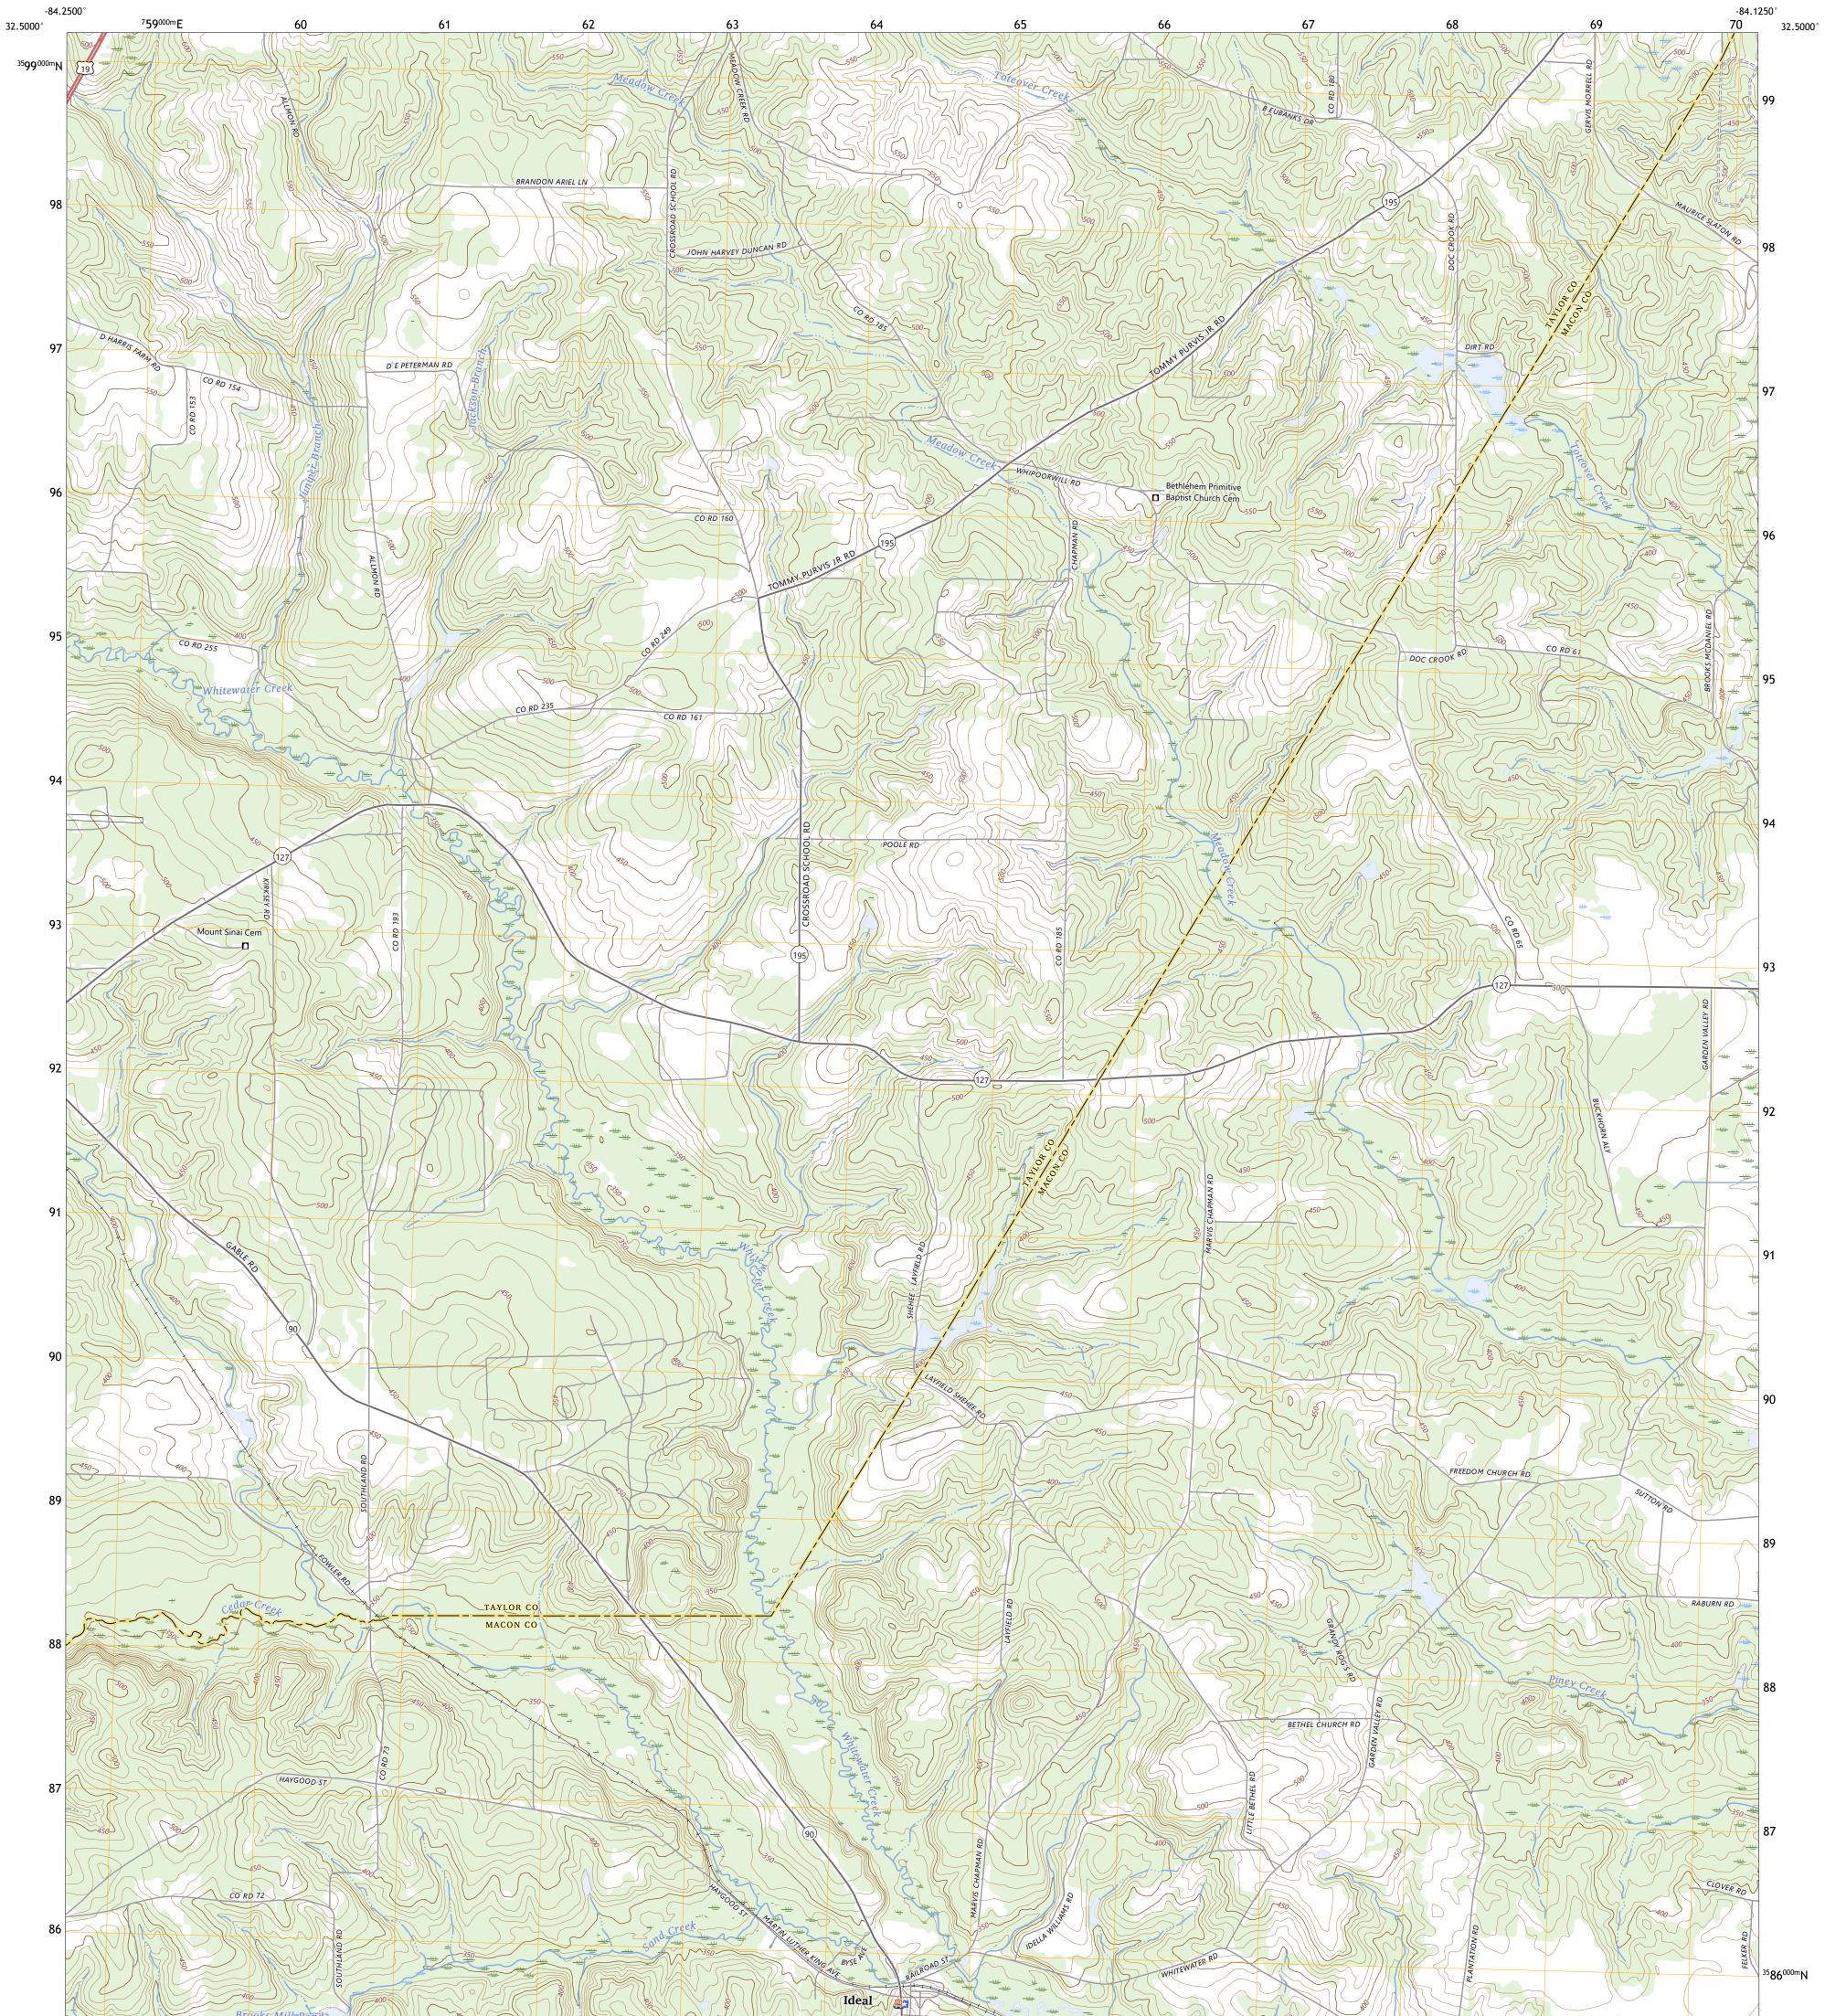

## U.S. DEPARTMENT OF THE INTERIOR U.S. GEOLOGICAL SURVEY

IDEAL NORTH QUADRANGLE GEORGIA 7.5-MINUTE SERIES

**Produced by the United States Geological Survey** North American Datum of 1983 (NAD83) World Geodetic System of 1984 (WGS84). Projection and 1 000-meter grid:Universal Transverse Mercator, Zone 16S This map is not a legal document. Boundaries may be generalized for this map scale. Private lands within government reservations may not be shown. Obtain permission before entering private lands.