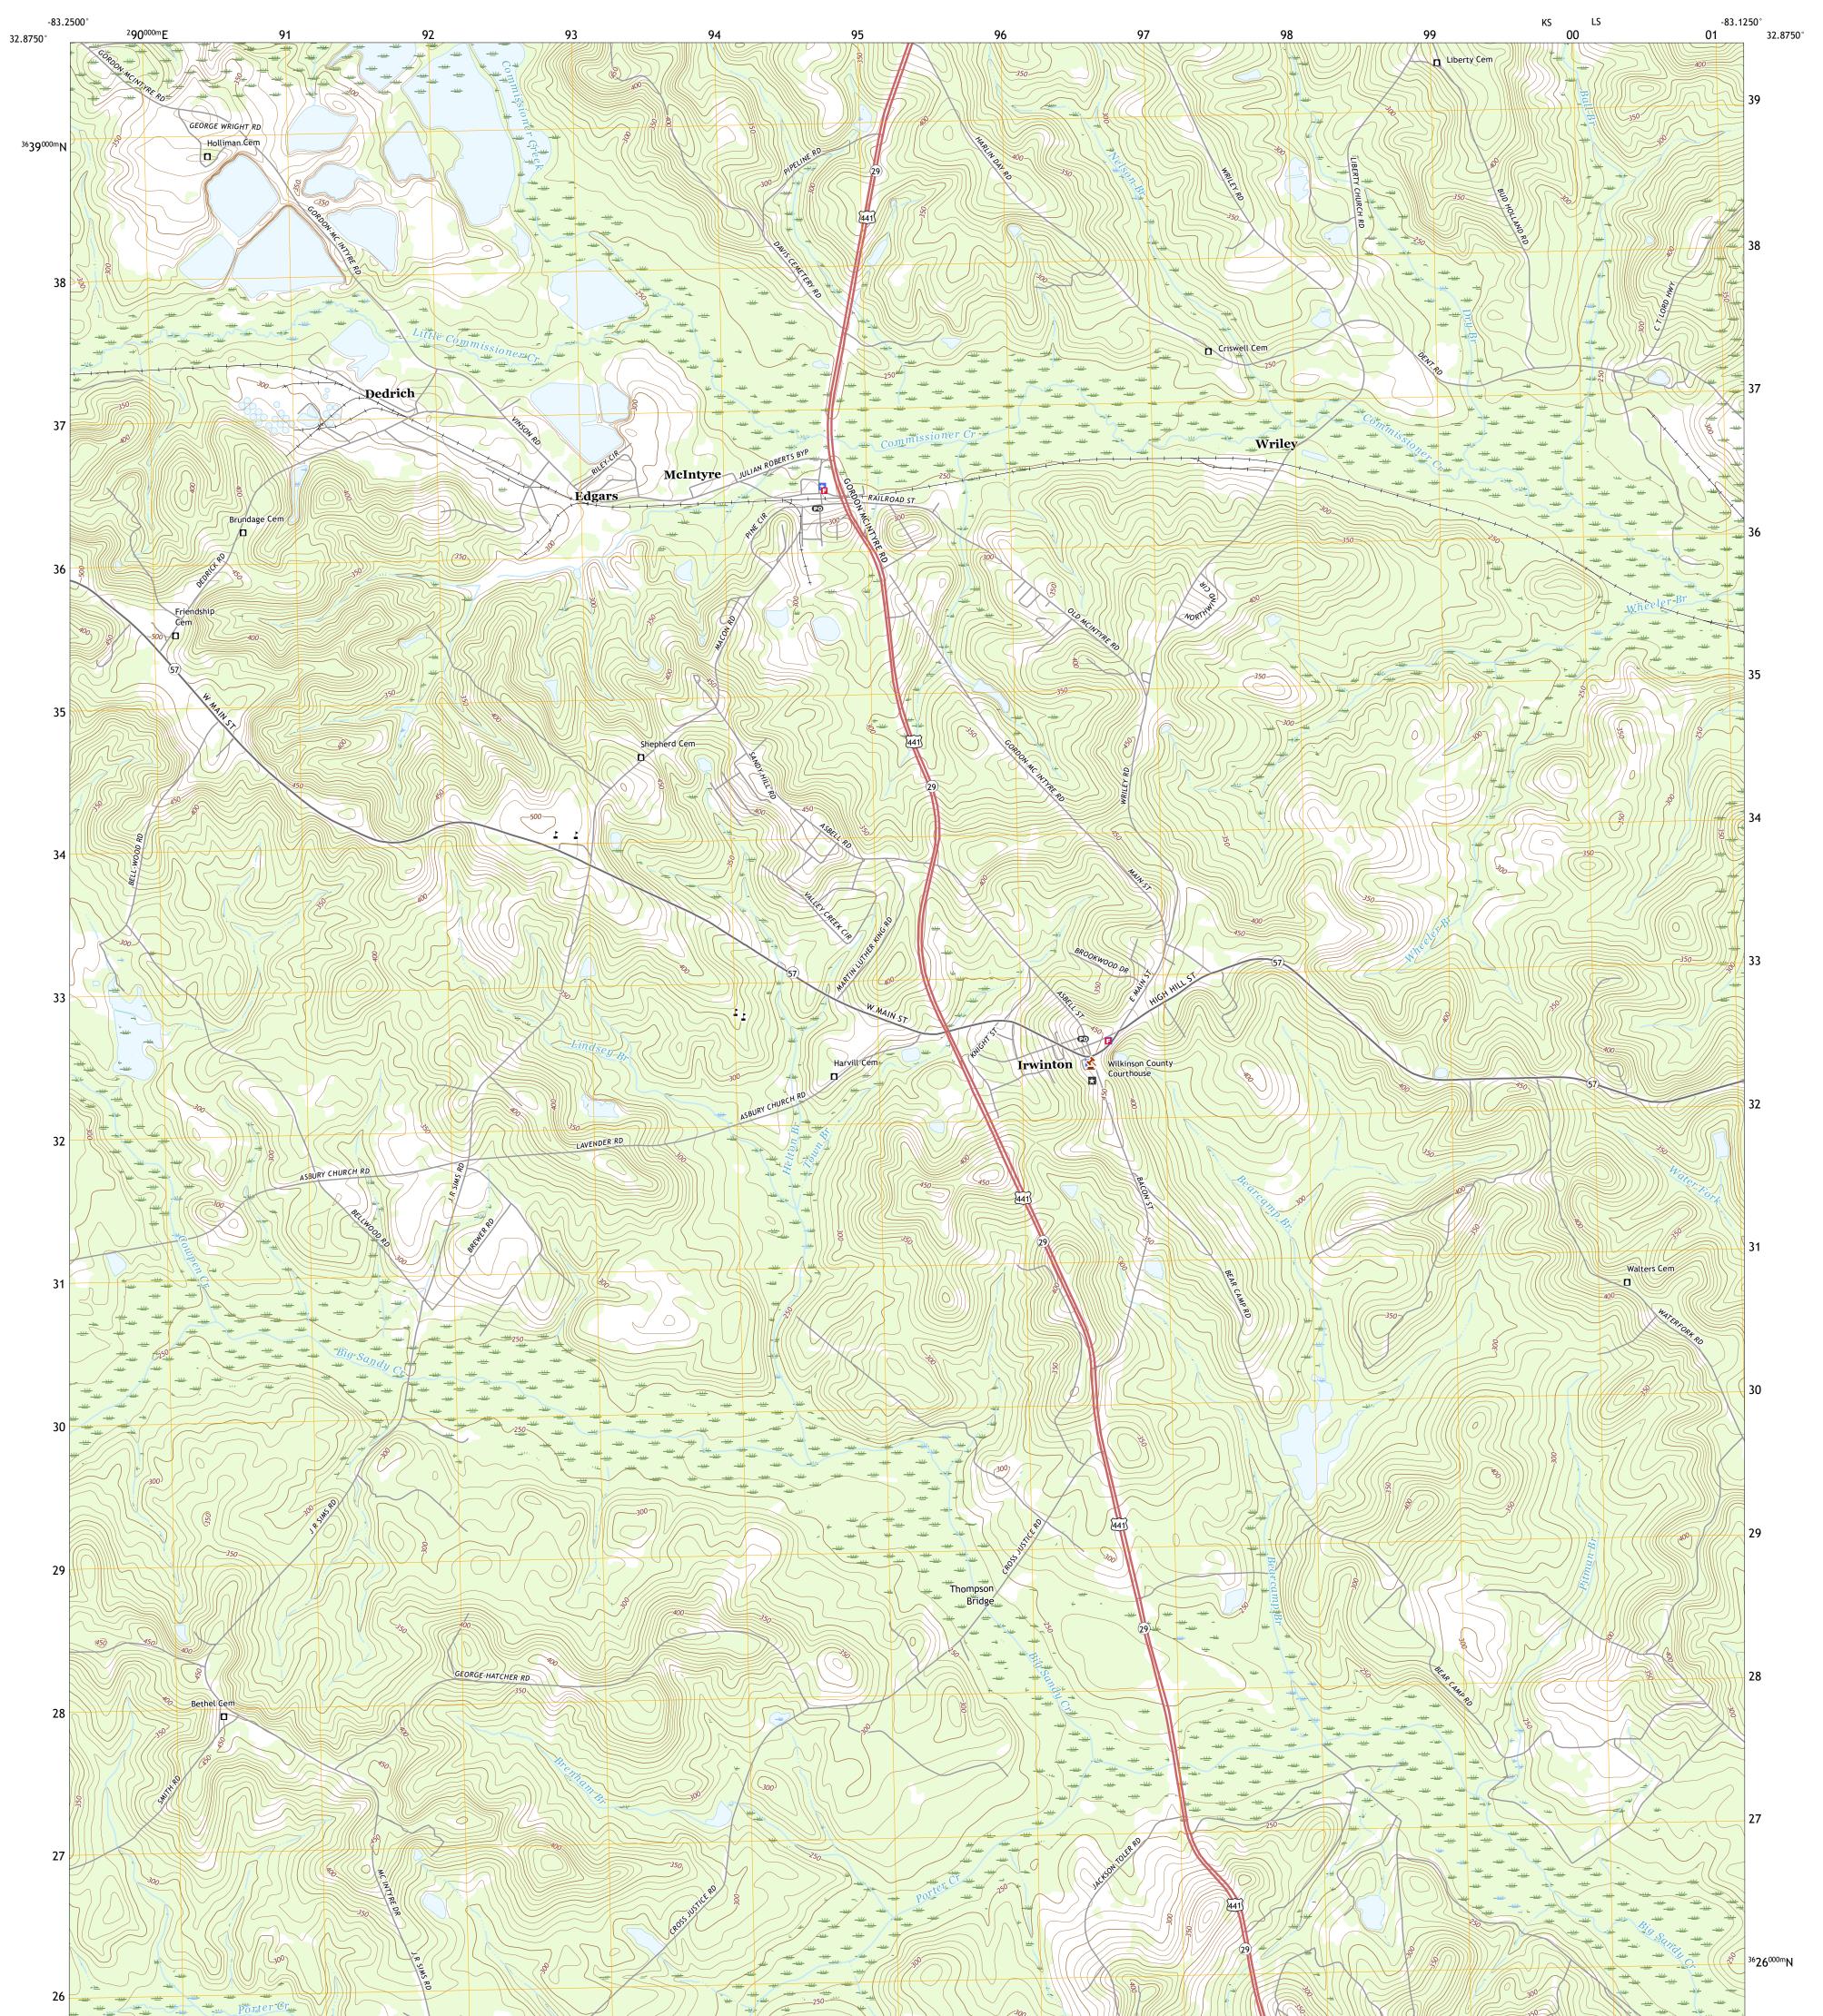

## U.S. DEPARTMENT OF THE INTERIOR U.S. GEOLOGICAL SURVEY

IRWINTON QUADRANGLE GEORGIA - WILKINSON COUNTY 7.5-MINUTE SERIES

Produced by the United States Geological Survey North American Datum of 1983 (NAD83) World Geodetic System of 1984 (WGS84). Projection and 1 000-meter grid:Universal Transverse Mercator, Zone 17S This map is not a legal document. Boundaries may be generalized for this map scale. Private lands within government reservations may not be shown. Obtain permission before entering private lands.

 Imagery......NAIP, August 2017 - December 2017

 Roads......U.S.
 Census
 Bureau, 2017

 Names......GNIS, 1979 - 2020

 Hydrography.....National
 Hydrography Dataset, 2002 - 2019

 Contours.....National
 Elevation
 Dataset, 2008

 Boundaries.....Multiple
 sources; see
 metadata
 file
 2018 - 2019

 Wetlands......FWS
 National
 Wetlands
 Inventory
 Not
 Available