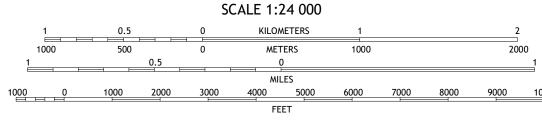

saw Sound OE S

2 Savannah

North American Datum of 1983 (NAD83) World Geodetic System of 1984 (WGS84). Projection and 1 000-meter grid:Universal Transverse Mercator, Zone 17R This map is not a legal document. Boundaries may be generalized for this map scale. Private lands within government reservations may not be shown. Obtain permission before entering private lands. Imagery.... Roads..... ...NAIP, October 2017 - December 2017 U.S. Census Bureau, 2017
......GNIS, 1979 - 2020 Names.... ......National Hydrography Dataset, 1899 - 2019 ......National Elevation Dataset, 2008 ...Multiple sources; see metadata file 2018 - 2019 Hydrography..... Boundaries...

..FWS National Wetlands Inventory Not Available

Produced by the United States Geological Survey

Wetlands...



Grid Zone Designati 17R



State Route