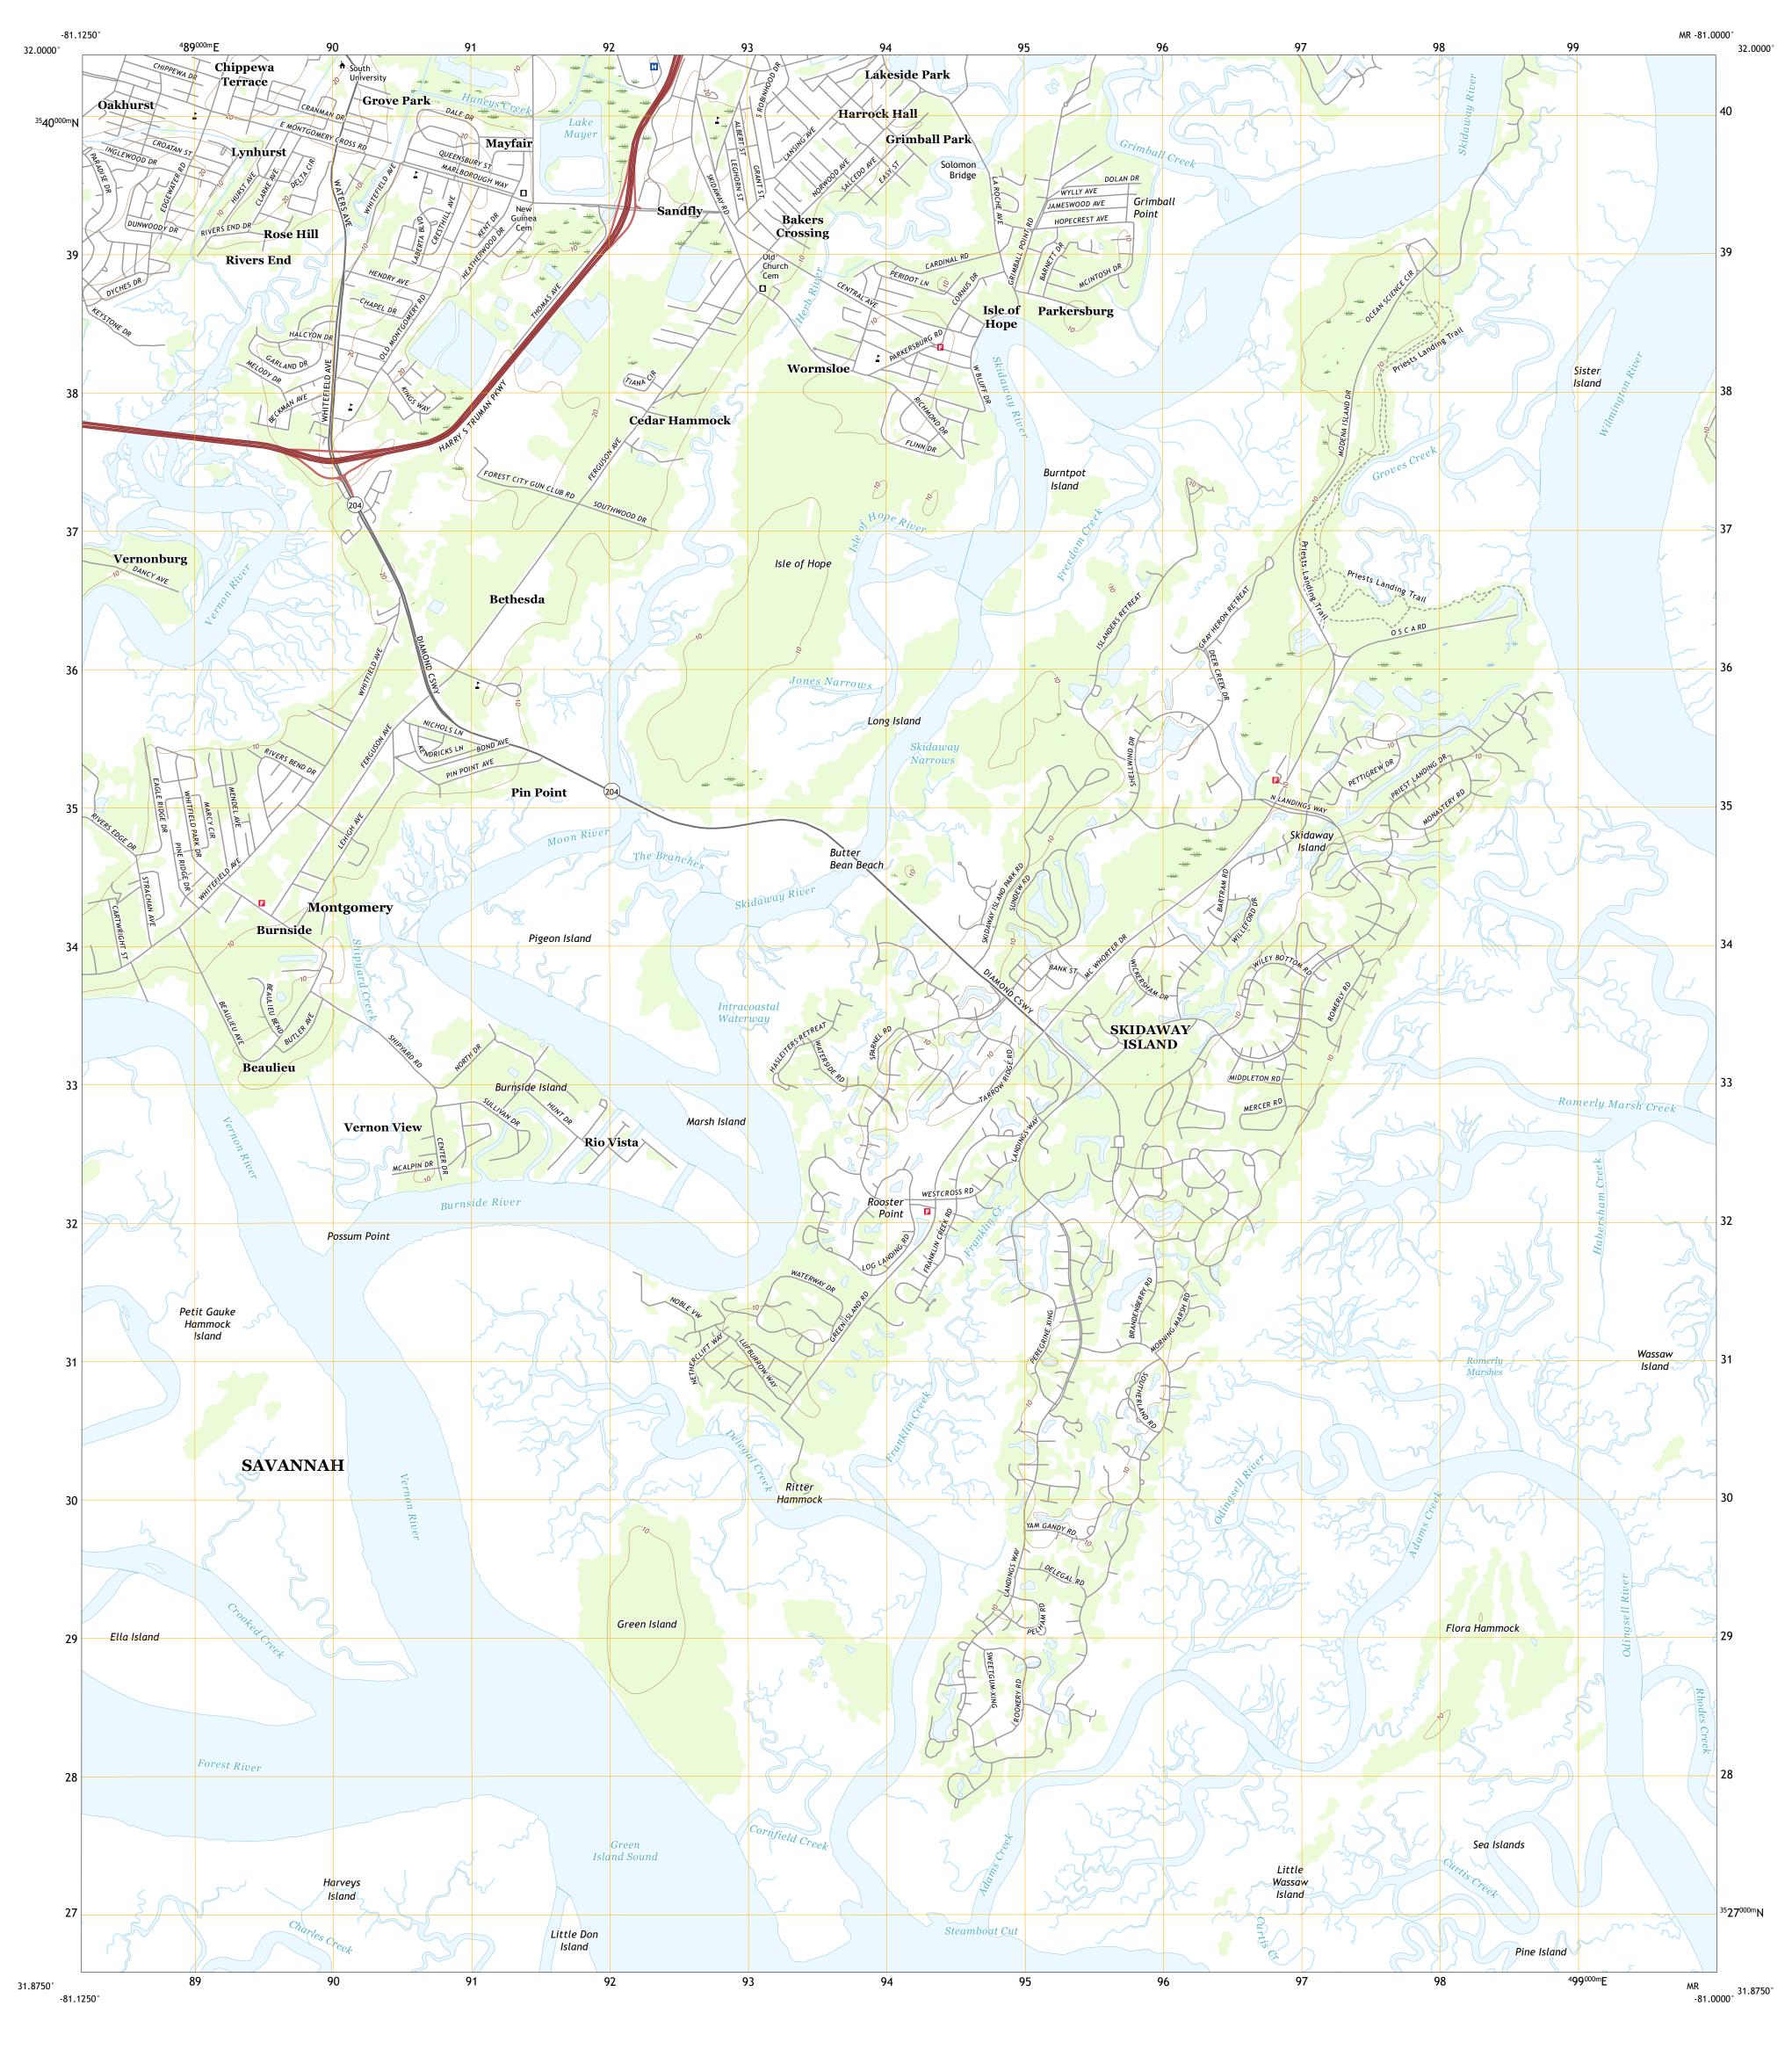

QUADRANGLE LOCATION

ADJOINING QUADRANGLES

1 Garden City

3 Fort Pulaski

4 Burroughs

6 Oak Level 7 Raccoon Key

8 Wassaw Sound OE S

2 Savannah