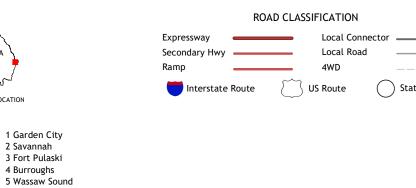

..FWS National Wetlands Inventory Not Available

Produced by the United States Geological Survey

Wetlands...

Grid Zone Designati 17R

State Route