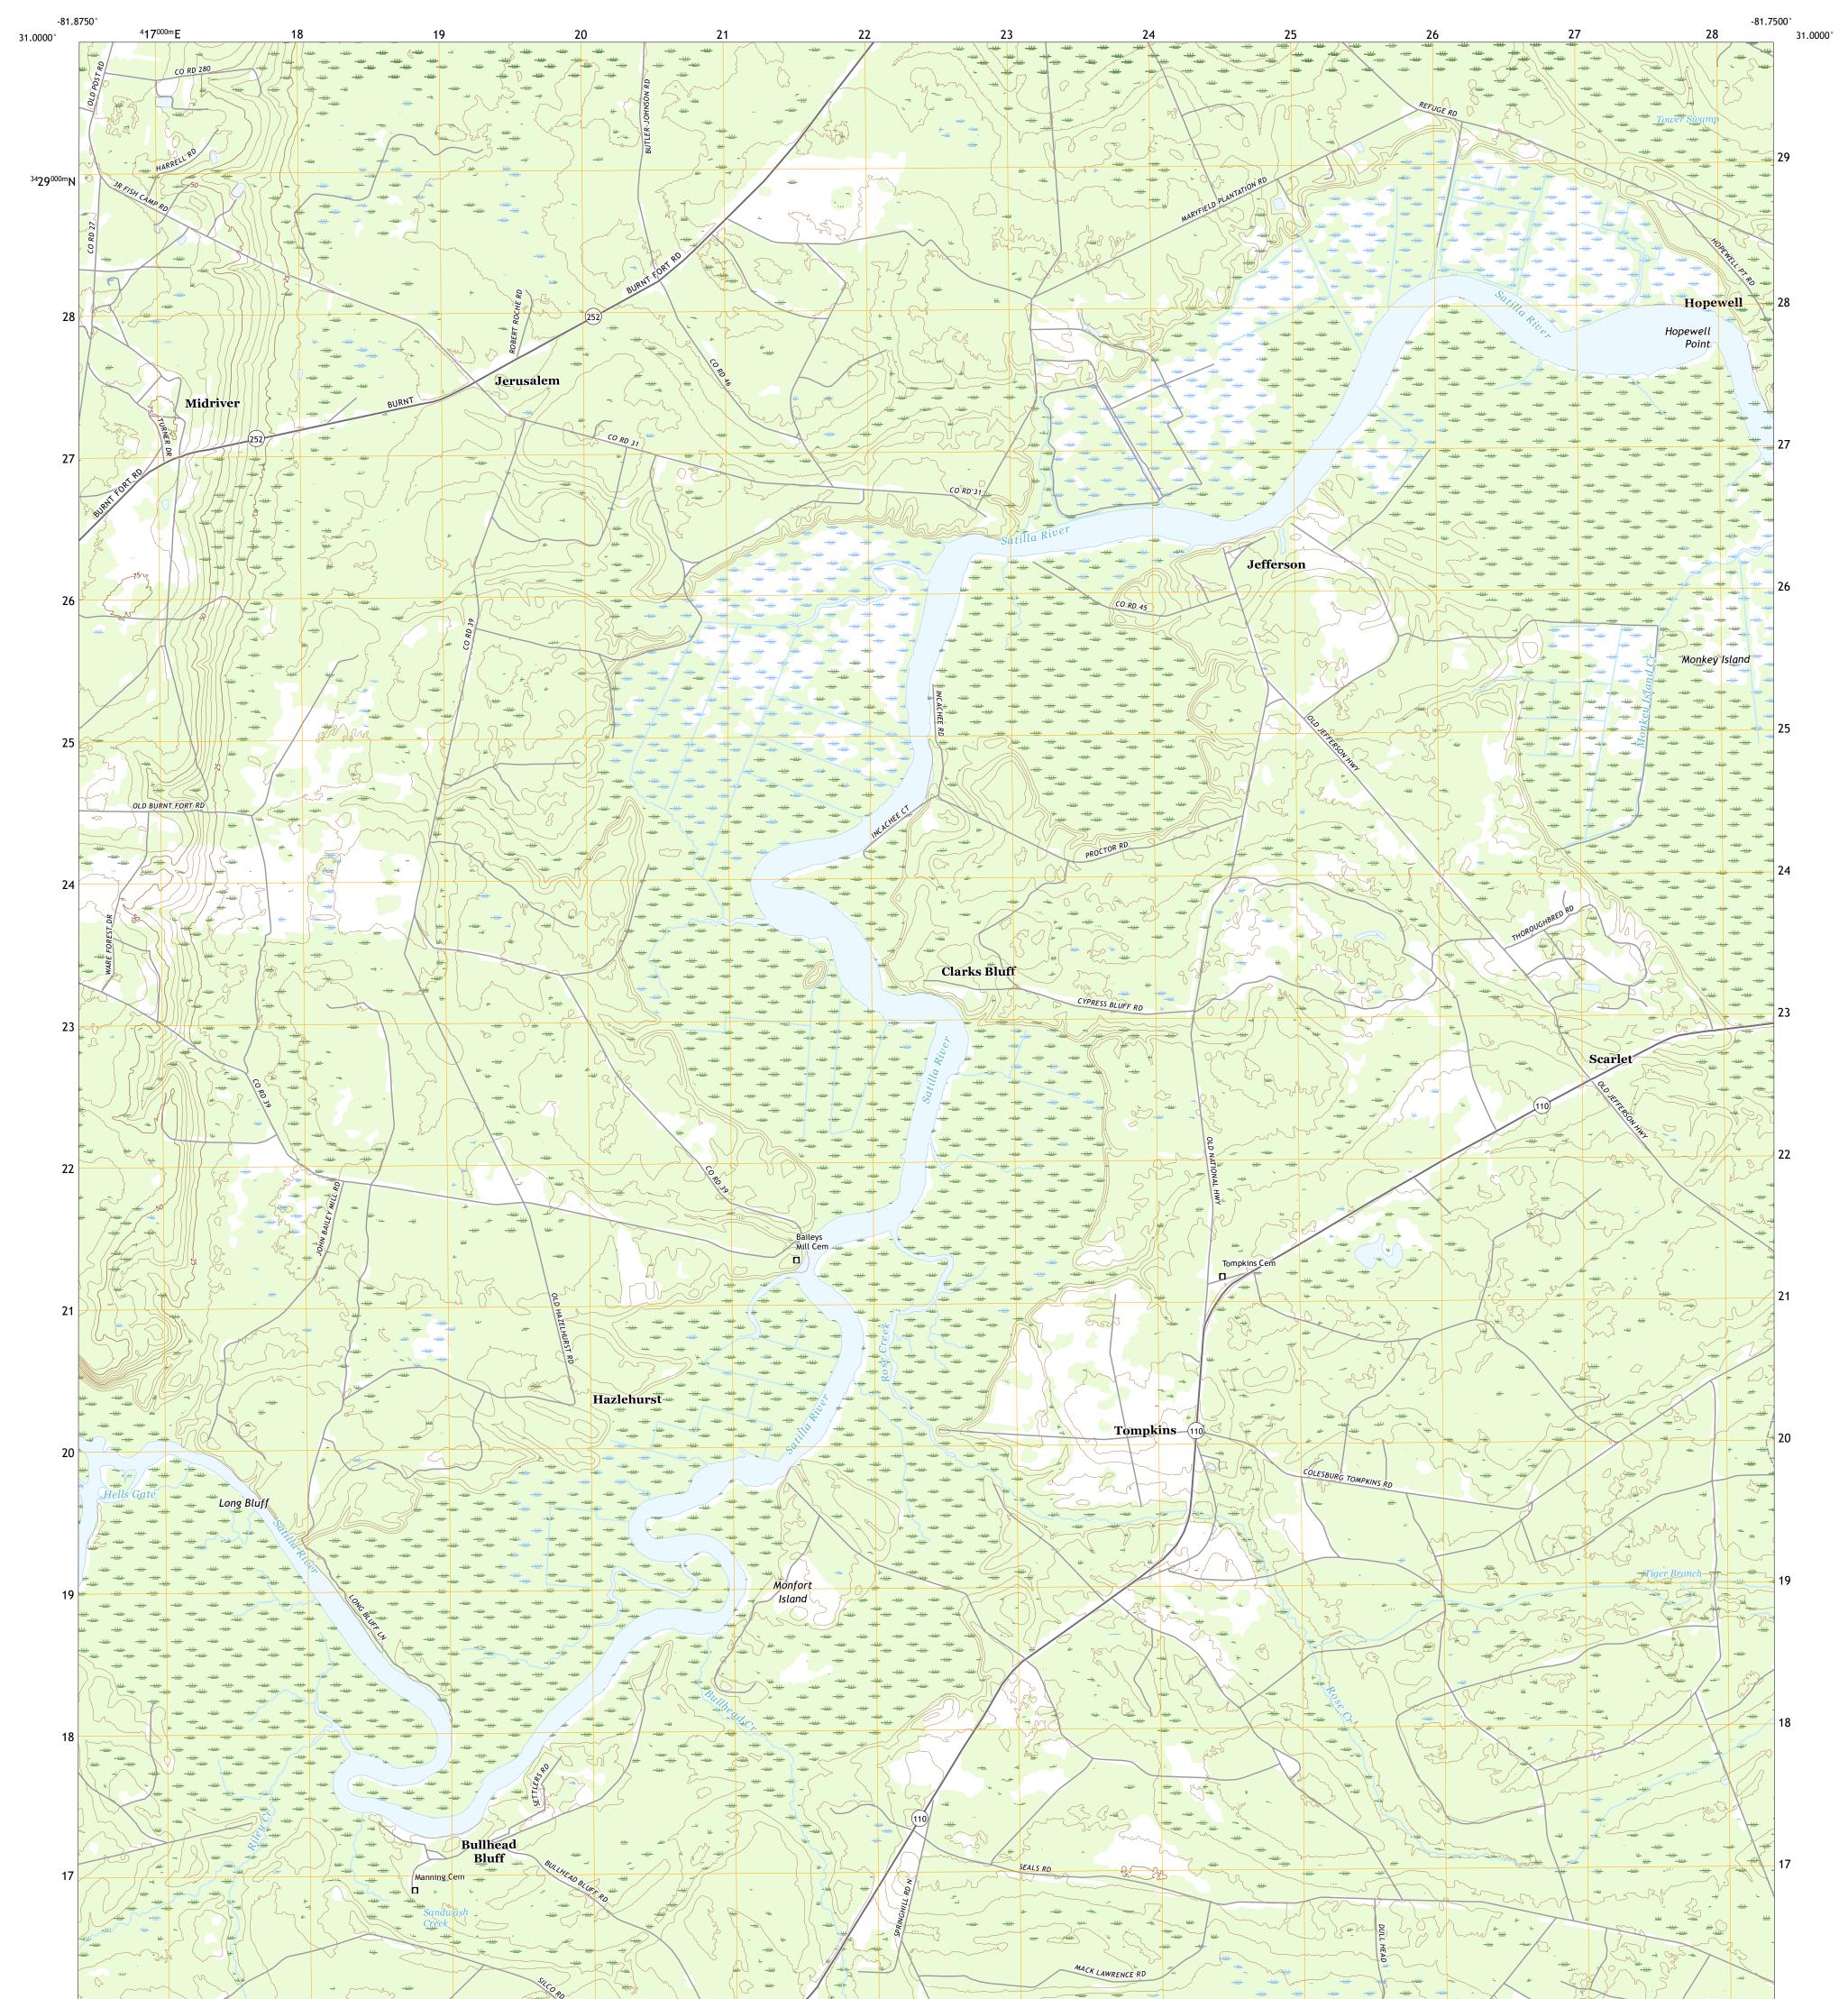

## U.S. DEPARTMENT OF THE INTERIOR U.S. GEOLOGICAL SURVEY

JERUSALEM QUADRANGLE GEORGIA - CAMDEN COUNTY 7.5-MINUTE SERIES

Produced by the United States Geological Survey North American Datum of 1983 (NAD83) World Geodetic System of 1984 (WGS84). Projection and 1 000-meter grid:Universal Transverse Mercator, Zone 17R This map is not a legal document. Boundaries may be generalized for this map scale. Private lands within government reservations may not be shown. Obtain permission before entering private lands.