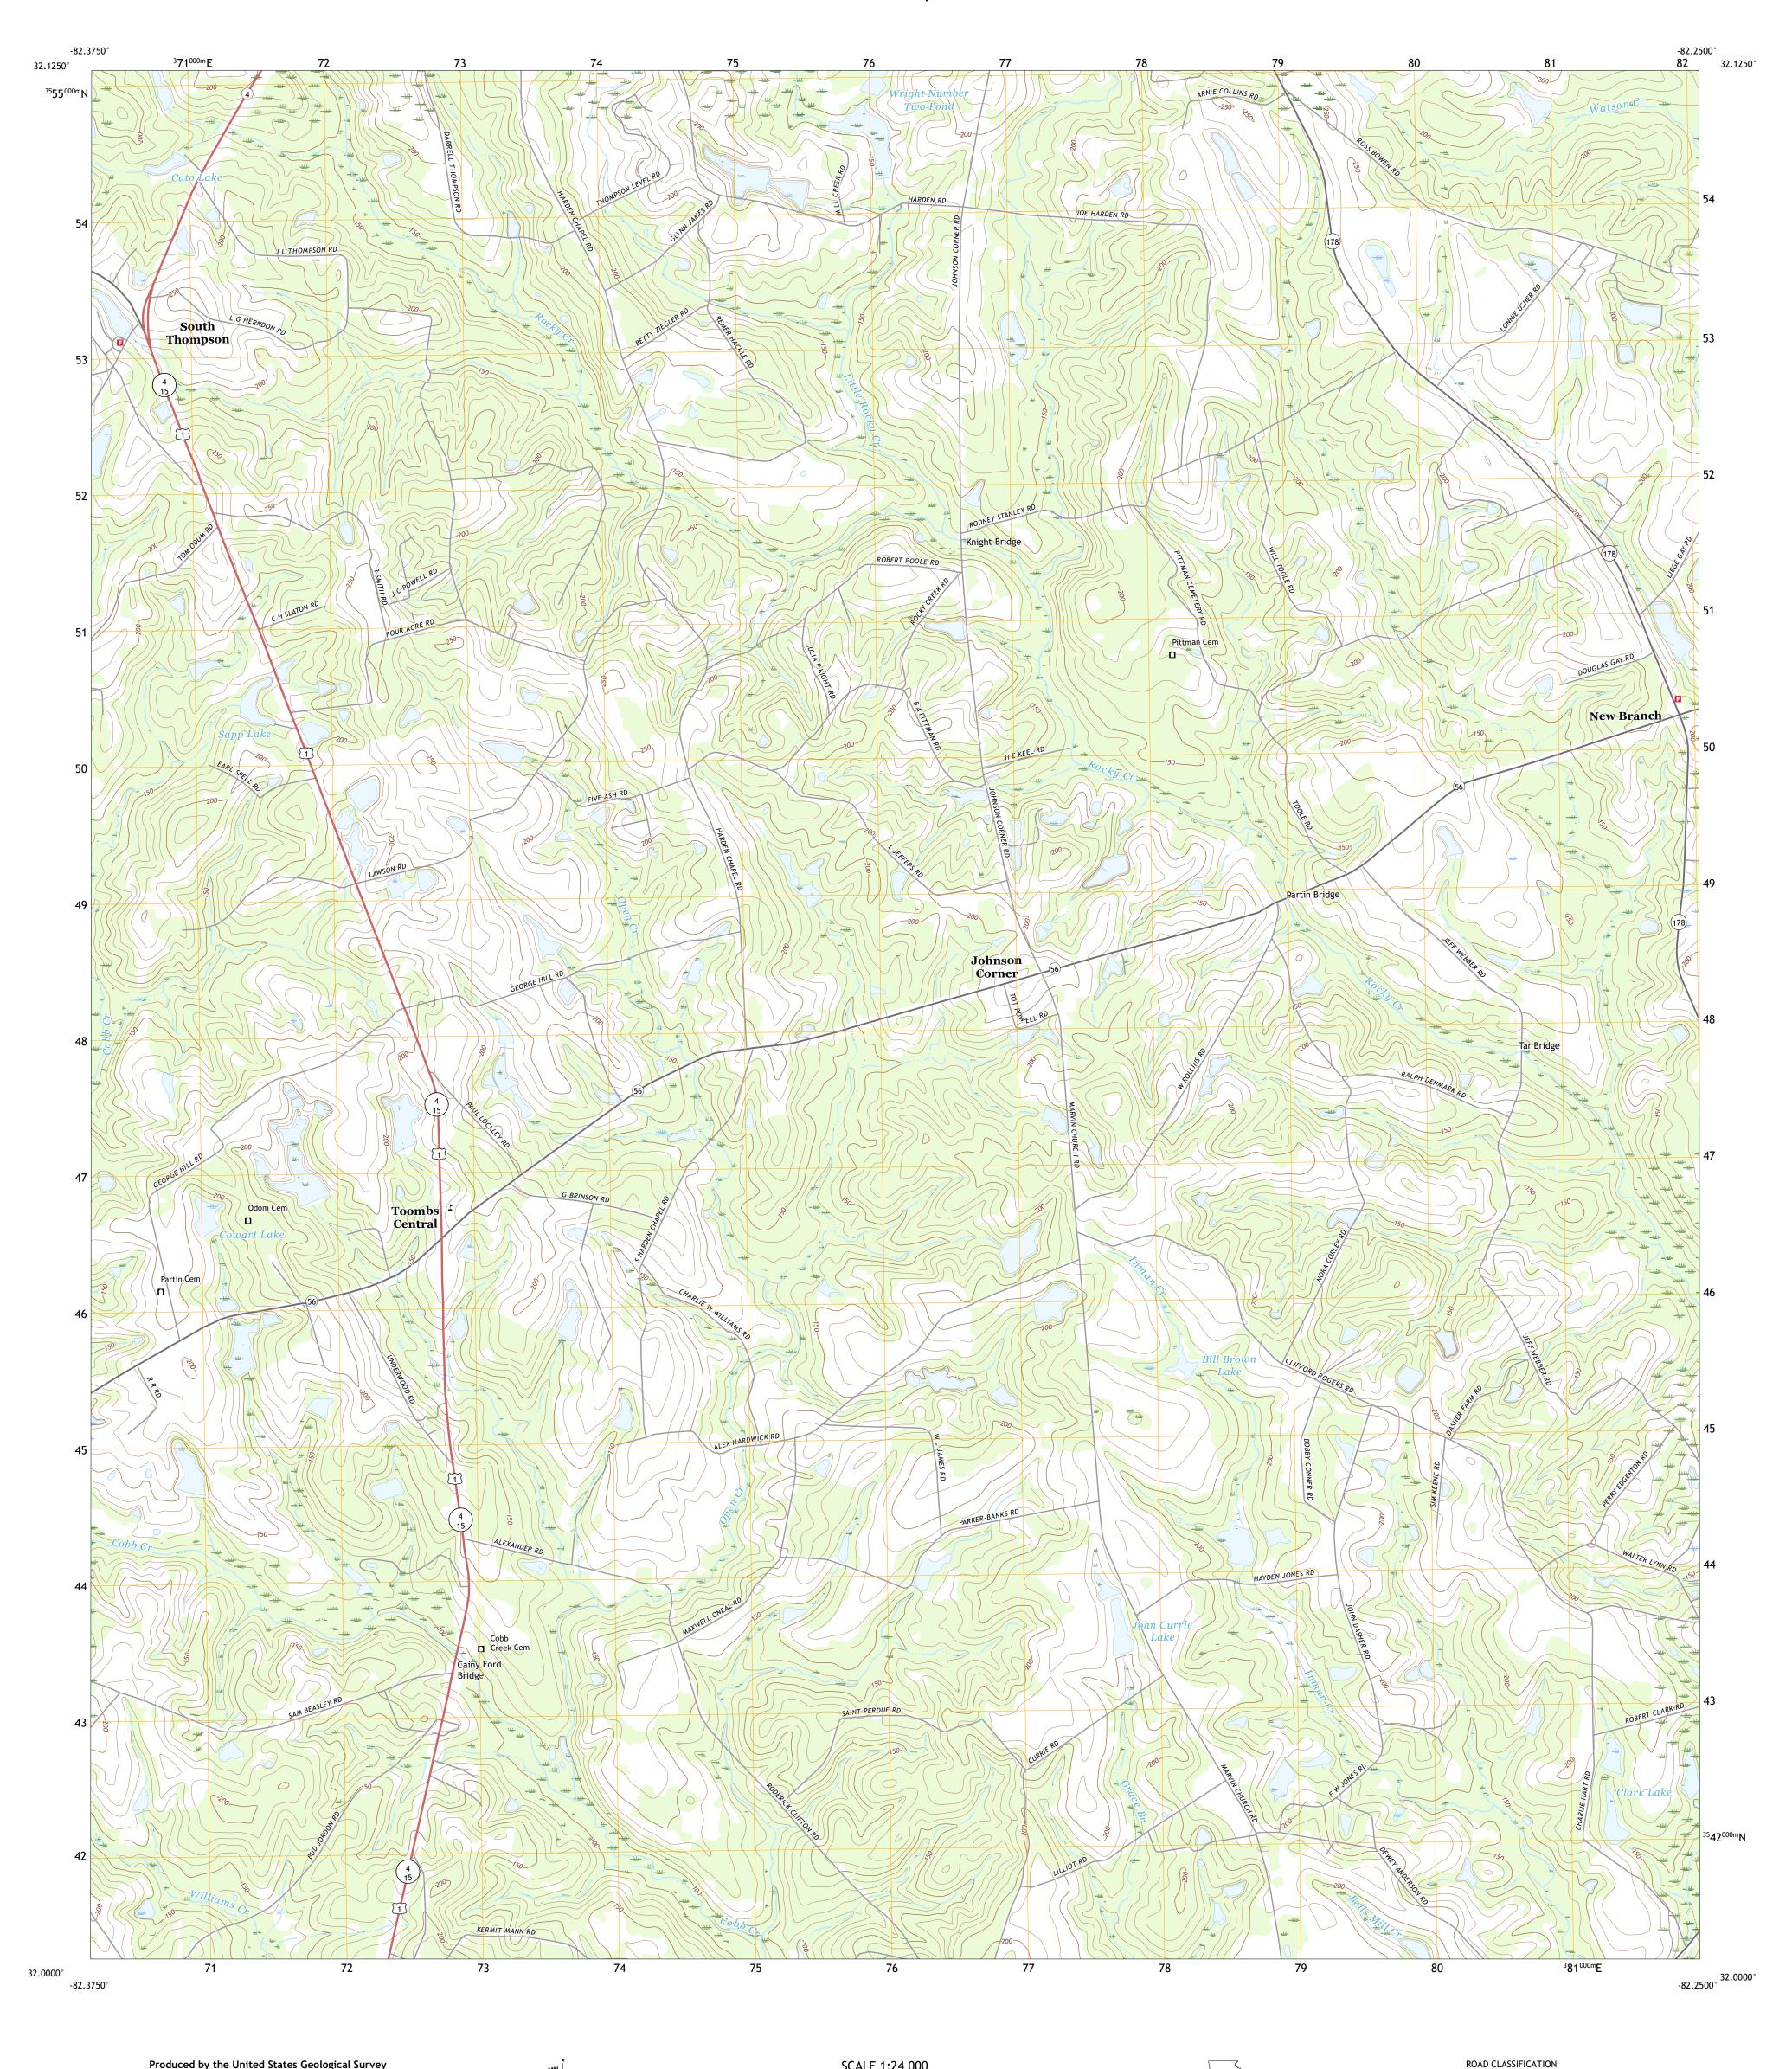

U.S. DEPARTMENT OF THE INTERIOR U.S. GEOLOGICAL SURVEY

UTM GRID AND 2019 MAGNETIC NORTH DECLINATION AT CENTER OF SHEET

LR

Grid Zone Designati

17S 17R 32°N

SCALE 1:24 000

KILOMETERS

METERS

This map is not a legal document. Boundaries may be generalized for this map scale. Private lands within government reservations may not be shown. Obtain permission before

..FWS National Wetlands Inventory Not Available

entering private lands.

Hydrography......

Imagery.... Roads..... Names.....

Boundaries...

1 Vidalia 2 Lyons 3 Ohoopee 4 Alston 5 Reidsville West 6 Grays Landing 7 Baxley NE 8 Altamaha ADJOINING QUADRANGLES

GEORGIA

QUADRANGLE LOCATION

Secondary Hwy -

Interstate Route

Local Connector \_\_\_\_\_

State Route

Local Road

4WD

US Route