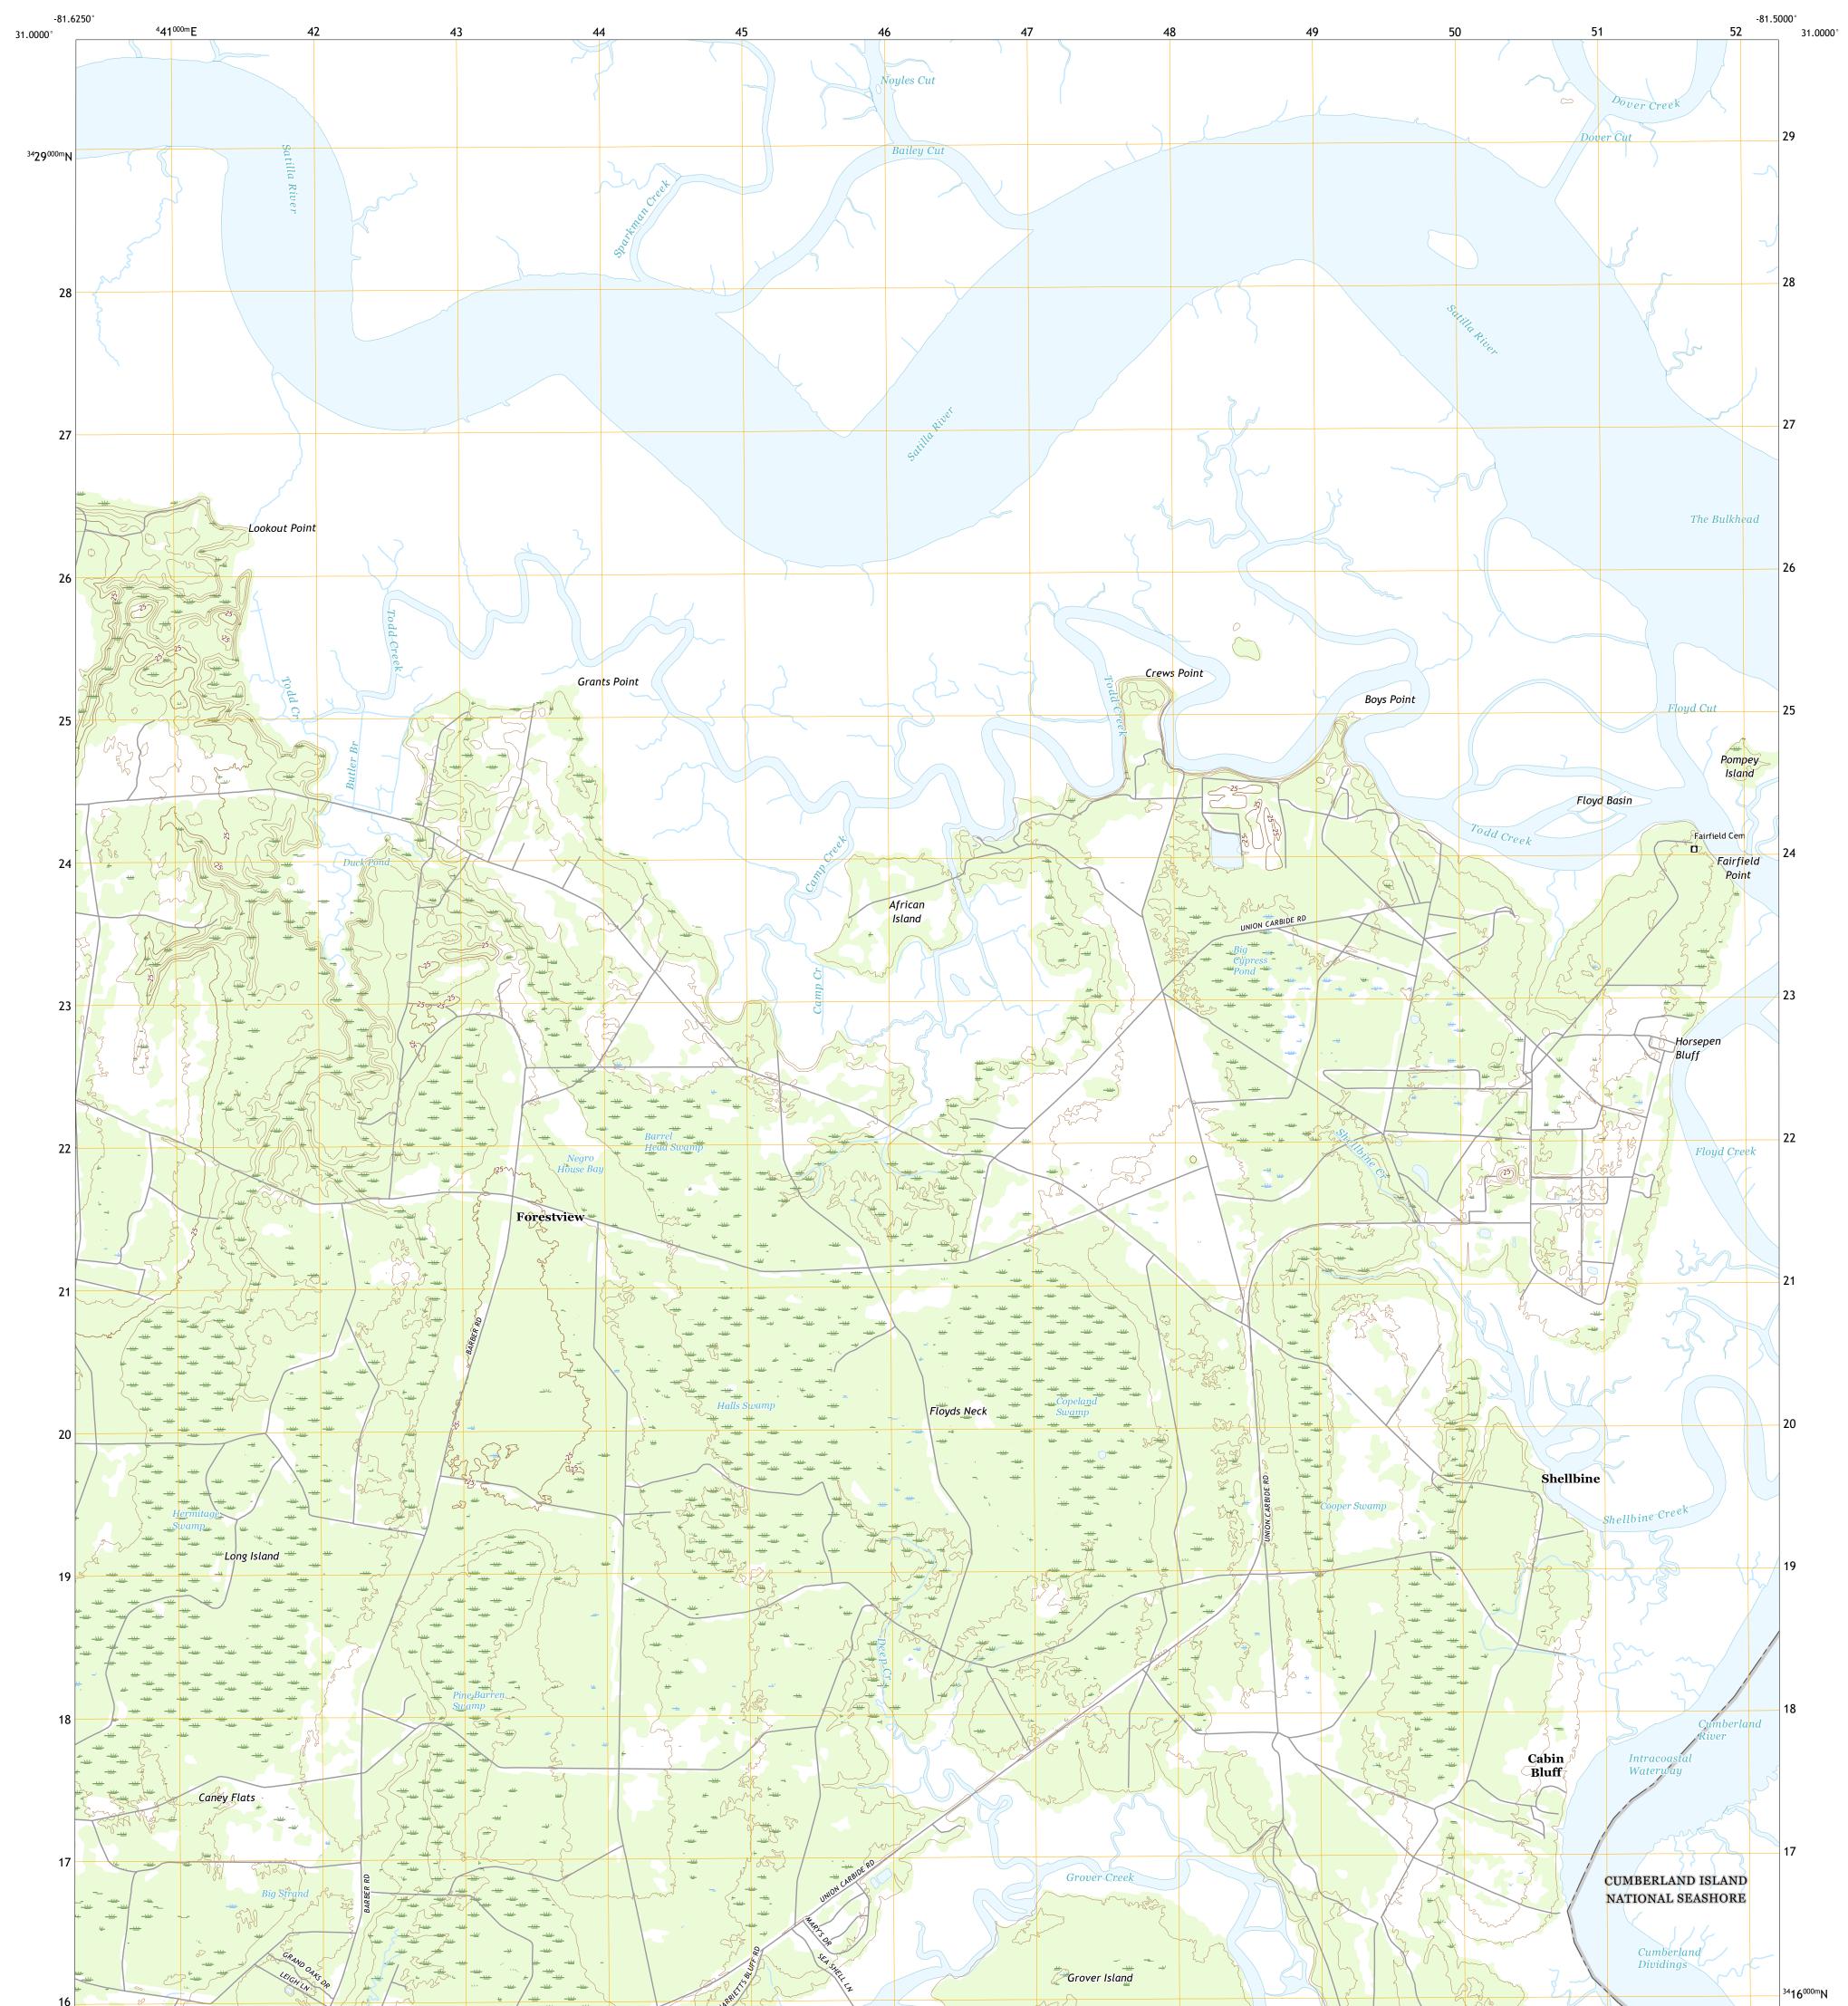

The National Map US Topo

Produced by the United States Geological Survey North American Datum of 1983 (NAD83) World Geodetic System of 1984 (WGS84). Projection and 1 000-meter grid:Universal Transverse Mercator, Zone 17R This map is not a legal document. Boundaries may be generalized for this map scale. Private lands within government reservations may not be shown. Obtain permission before entering private lands.

Science for a changing world

U.S. DEPARTMENT OF THE INTERIOR U.S. GEOLOGICAL SURVEY

Imagery......NAIP, October 2017 - December 2017Roads......U.S.CensusBureau,2017Names......GNIS, 1979 - 2019Hydrography.....NationalHydrography Dataset, 2002 - 2019Contours.....NationalElevationBoundaries.....Multiplesources; seemetadatafile2018- 2019Wetlands.....FWSNationalWetlandsInventoryNotAvailable