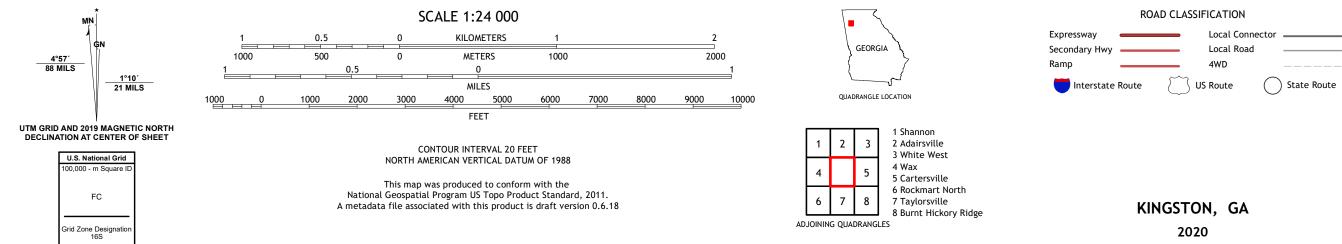

## U.S. DEPARTMENT OF THE INTERIOR U.S. GEOLOGICAL SURVEY

KINGSTON QUADRANGLE GEORGIA - BARTOW COUNTY 7.5-MINUTE SERIES

Produced by the United States Geological Survey North American Datum of 1983 (NAD83) World Geodetic System of 1984 (WGS84). Projection and 1 000-meter grid:Universal Transverse Mercator, Zone 16S This map is not a legal document. Boundaries may be generalized for this map scale. Private lands within government reservations may not be shown. Obtain permission before entering private lands.

Imagery......NAIP, September 2017 - December 2017Roads......U.S.CensusBureau,2017Names......GNIS, 1979 - 2020Hydrography......NationalHydrography Dataset, 2001 - 2018Contours.....NationalElevationDoundaries.....Nultiplesources; seeMetlands.....FWSNationalWetlandsInventoryNotAvailable