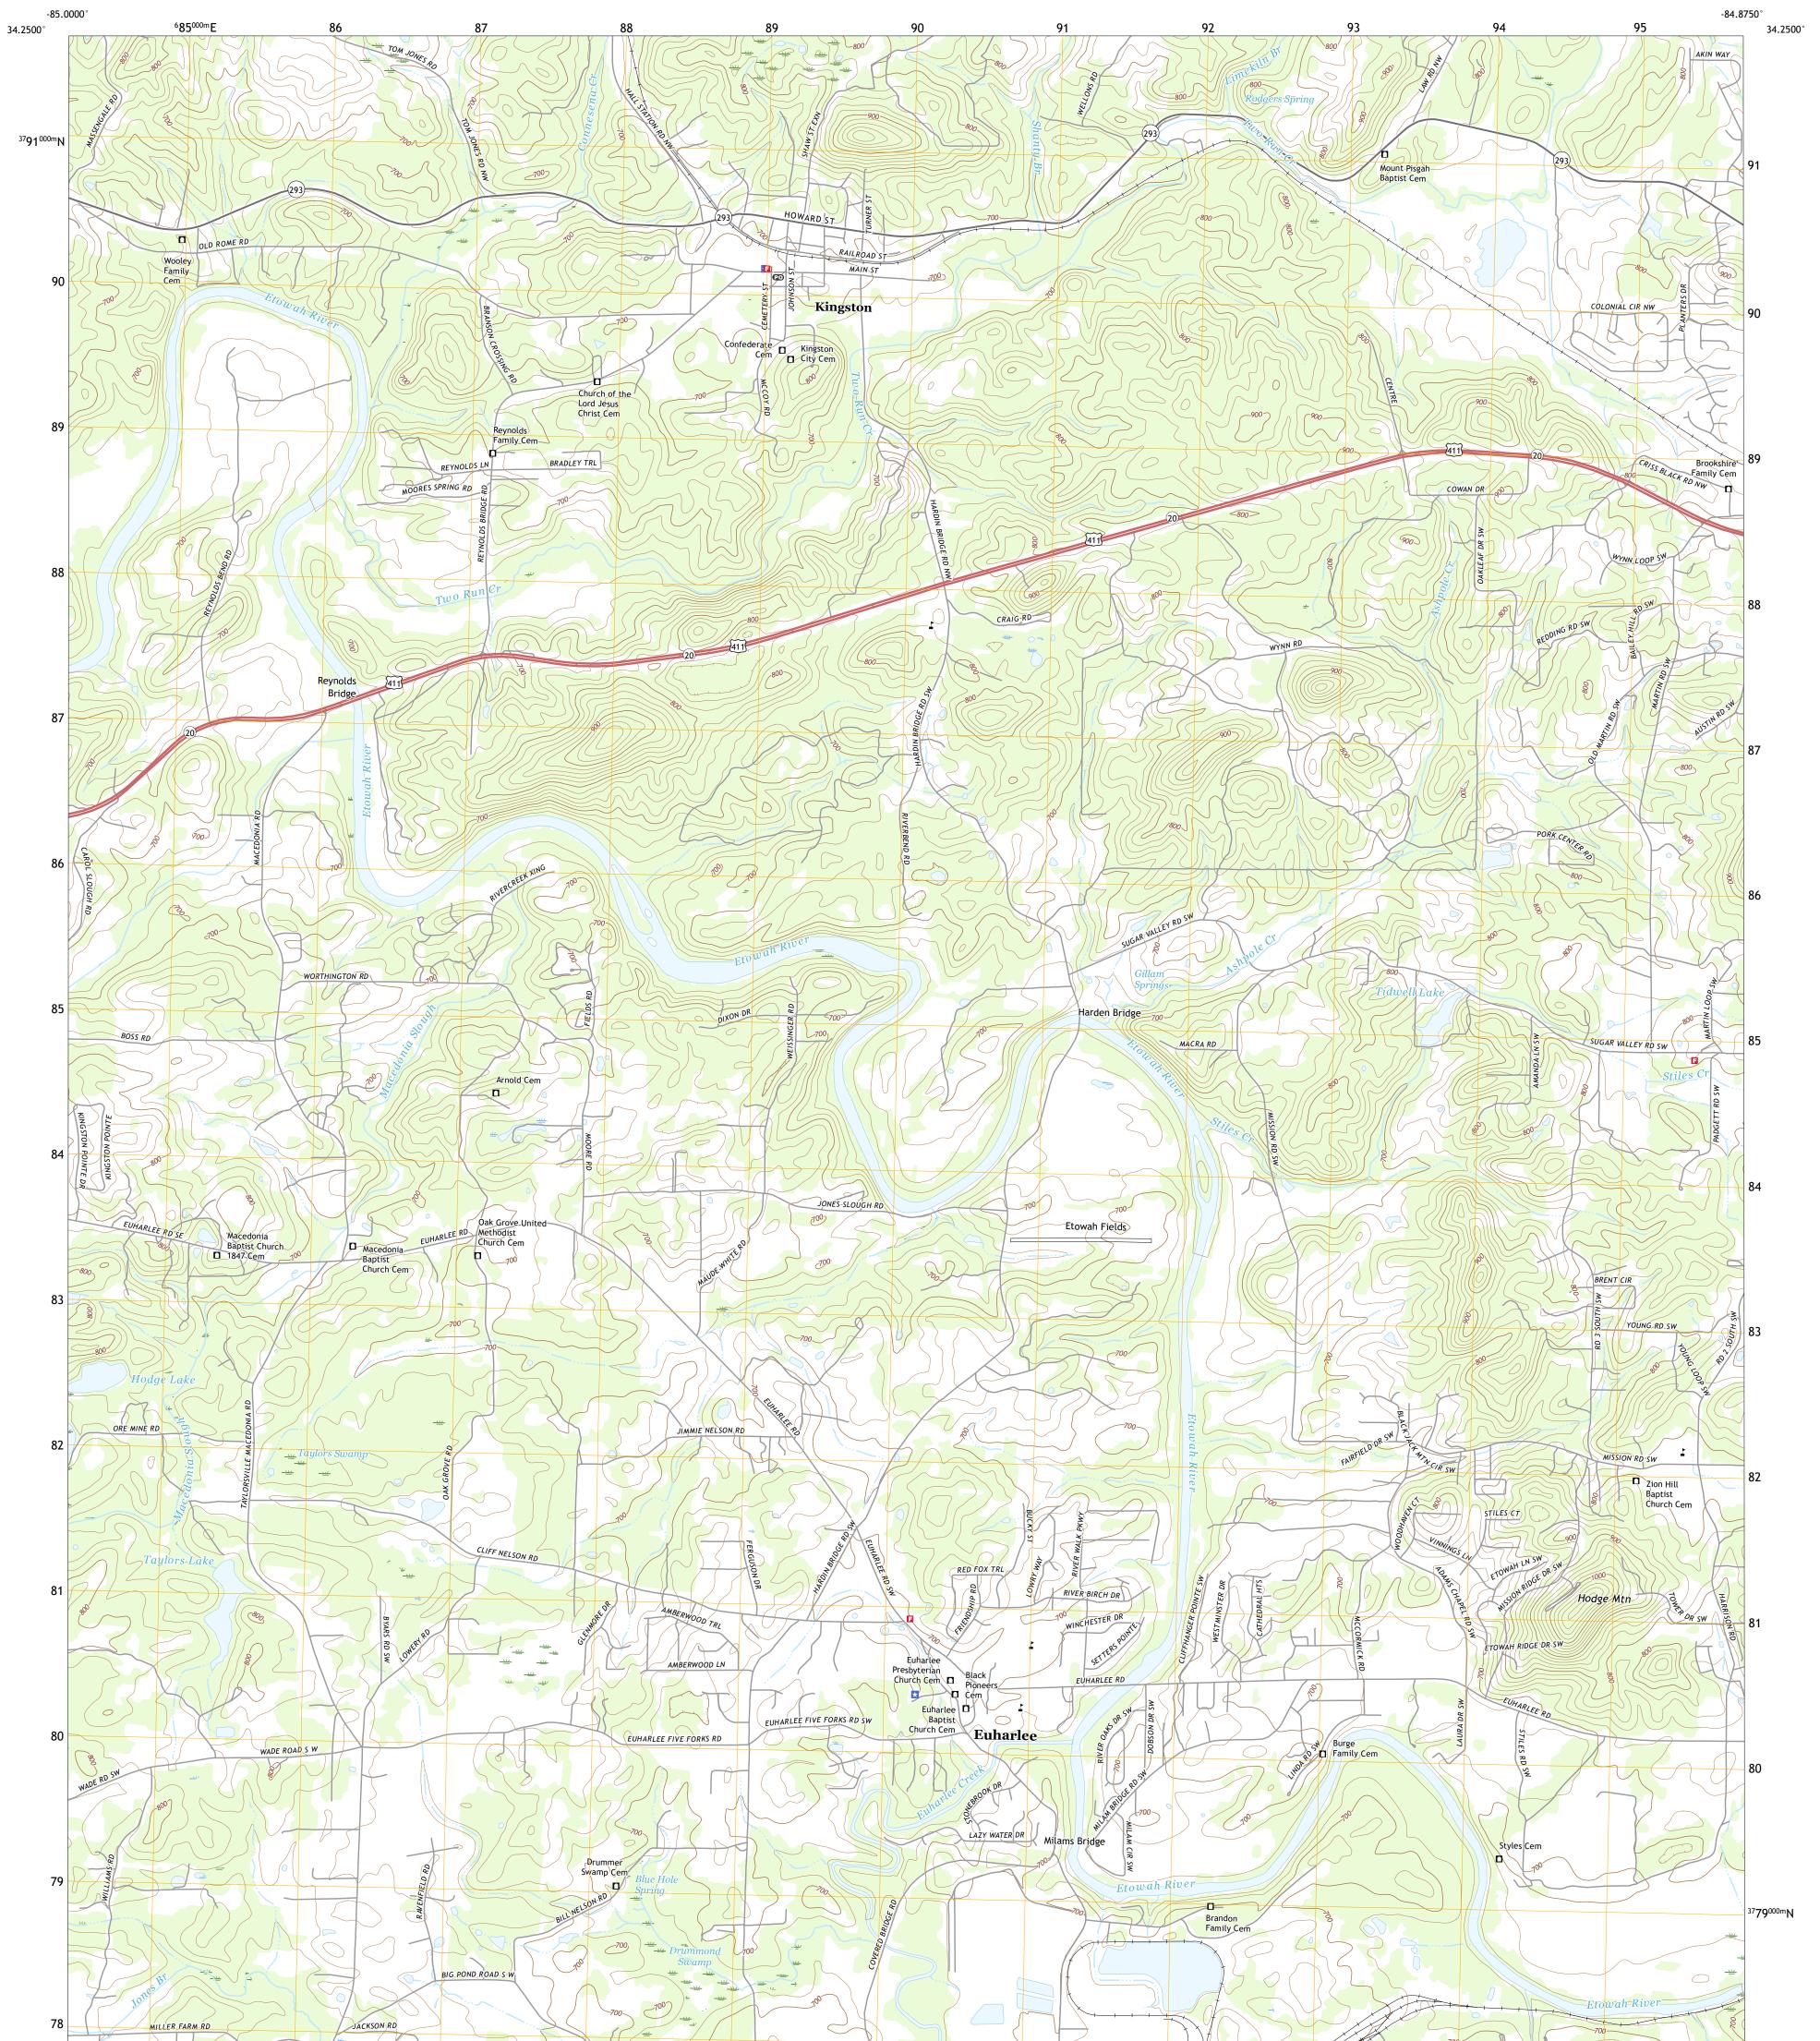

## U.S. DEPARTMENT OF THE INTERIOR U.S. GEOLOGICAL SURVEY

KINGSTON QUADRANGLE GEORGIA - BARTOW COUNTY 7.5-MINUTE SERIES

Produced by the United States Geological Survey North American Datum of 1983 (NAD83) World Geodetic System of 1984 (WGS84). Projection and 1 000-meter grid:Universal Transverse Mercator, Zone 16S This map is not a legal document. Boundaries may be generalized for this map scale. Private lands within government reservations may not be shown. Obtain permission before entering private lands.

Imagery......NAIP, September 2017 - December 2017Roads......U.S.CensusBureau,2017Names......GNIS, 1979 - 2020Hydrography......NationalHydrography Dataset, 2001 - 2018Contours.....NationalElevationDoundaries.....Nultiplesources; seeMetlands.....FWSNationalWetlandsInventoryNotAvailable

## NSN. 7 6 4 3 0 1 6 3 6 1 7 2 1 NGA REF NO. US GS X 2 4 K 2 3 6 5 2