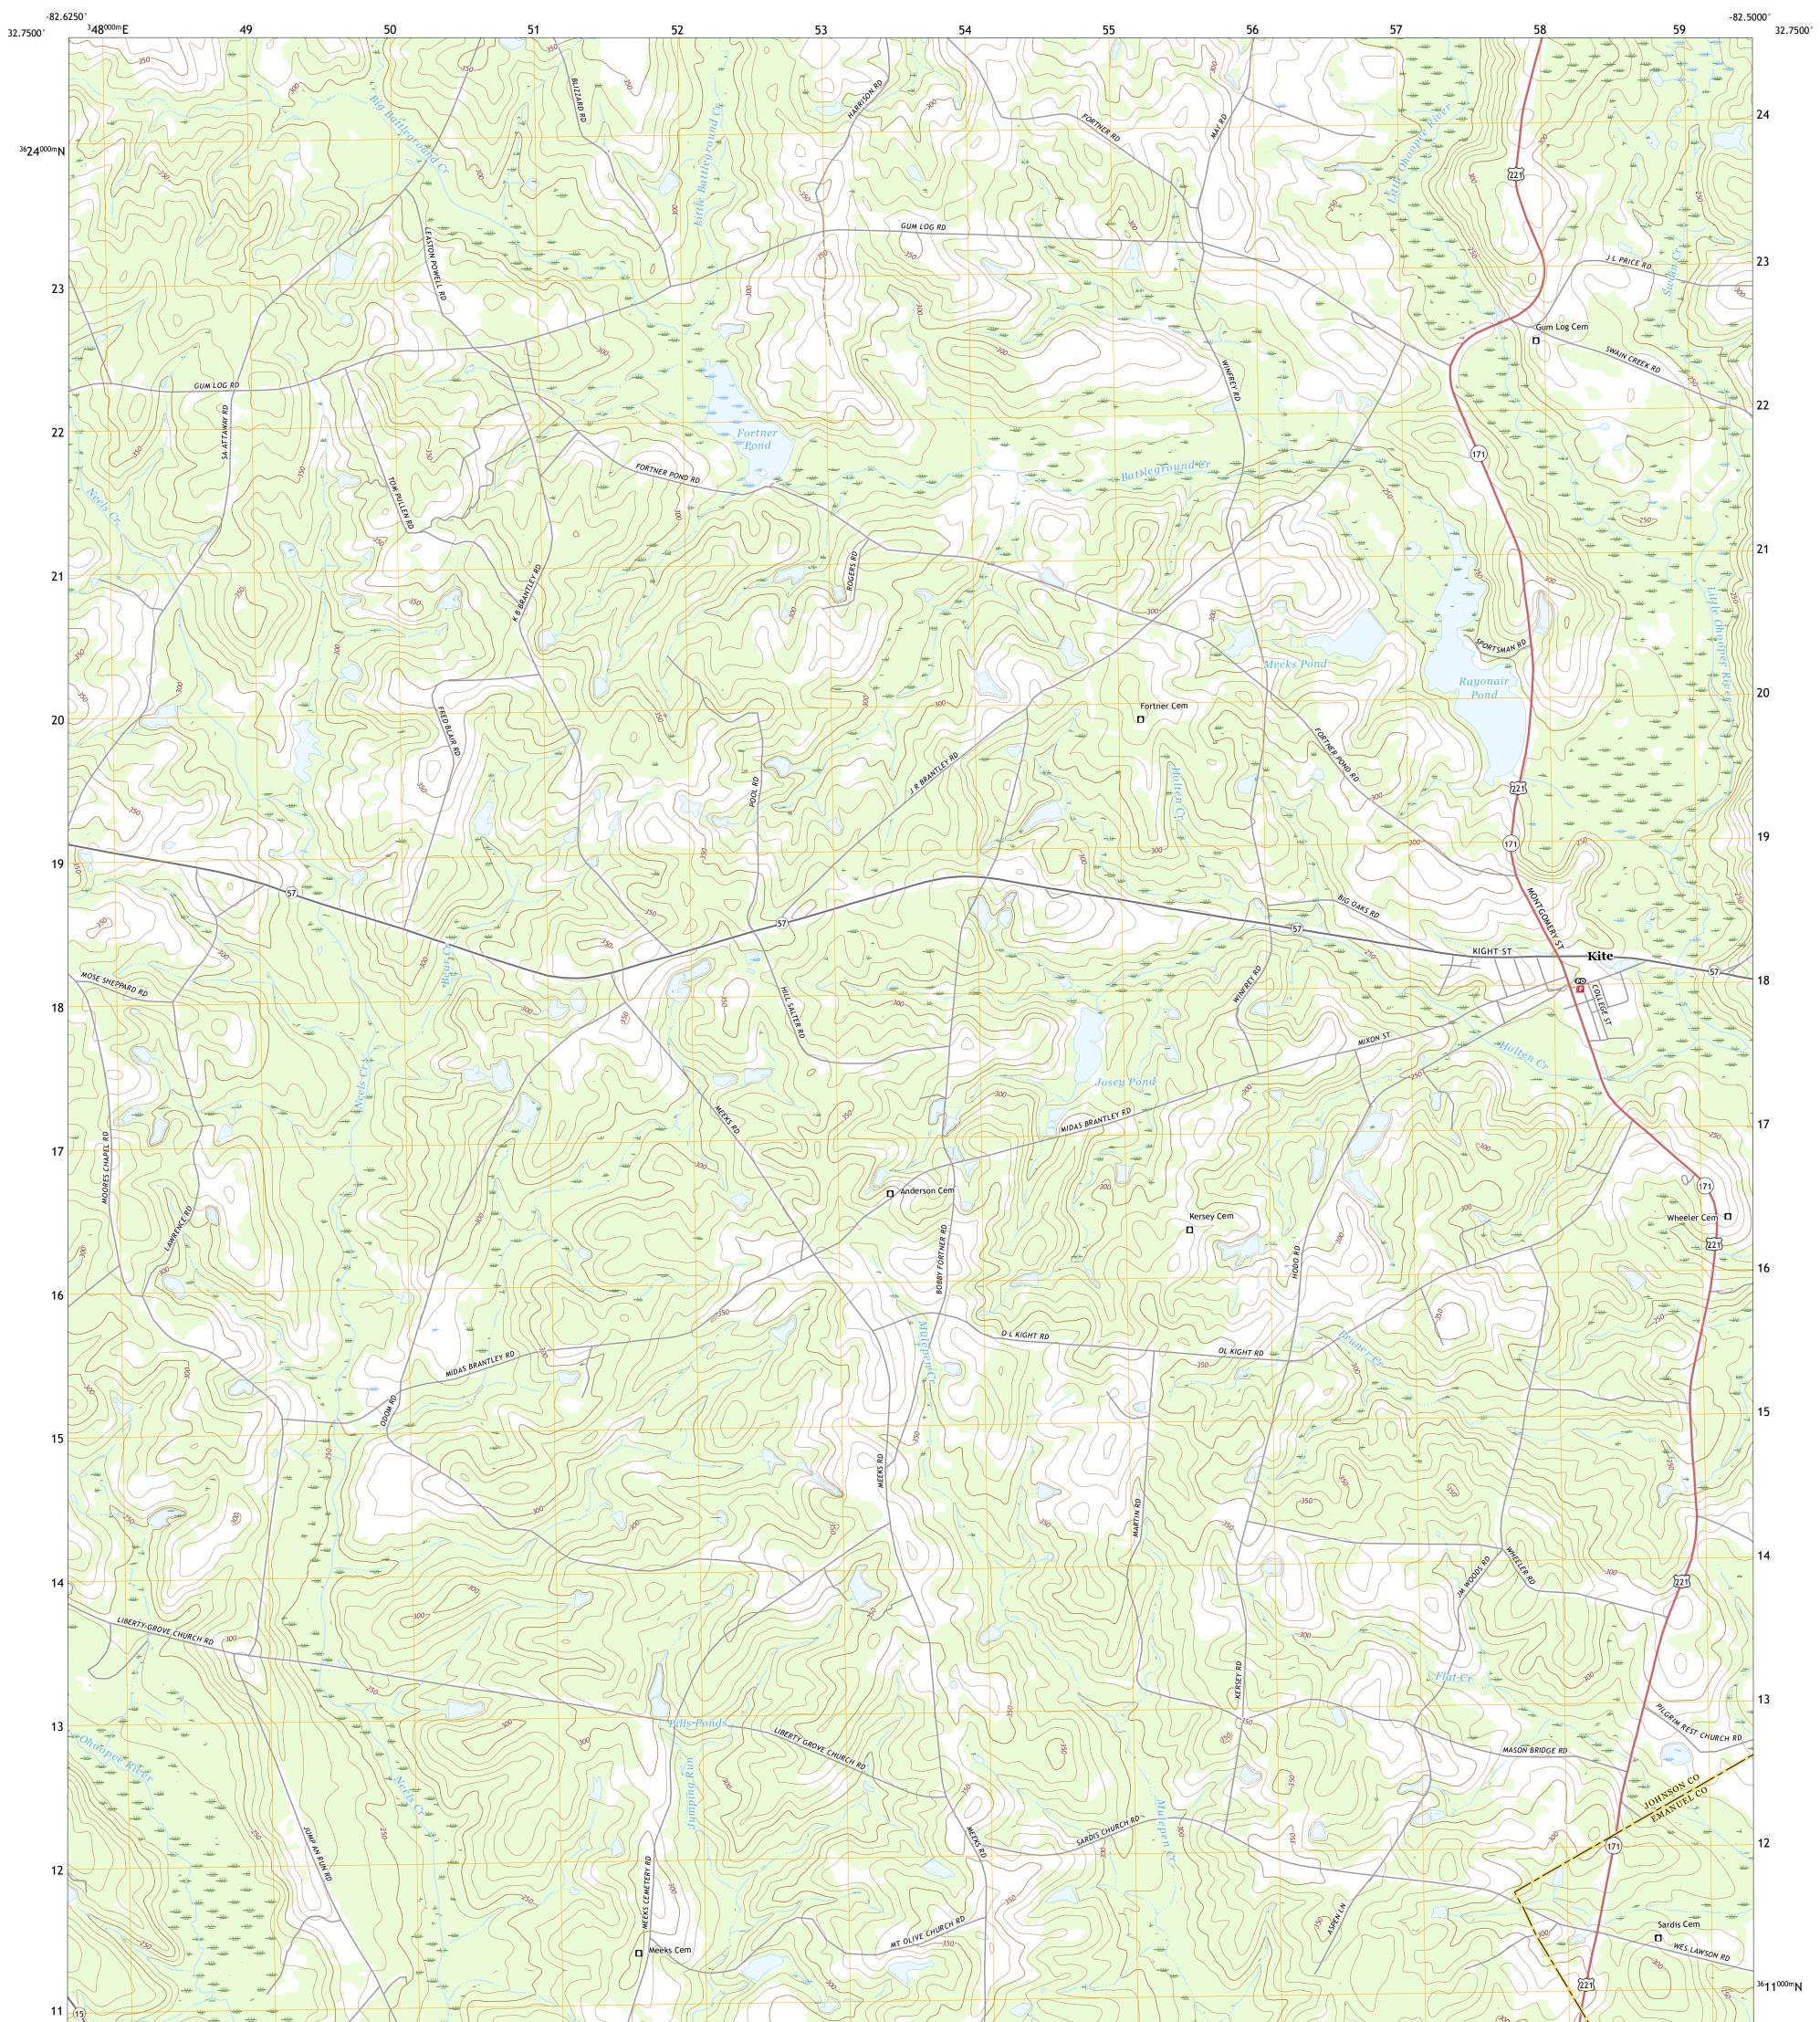

## U.S. DEPARTMENT OF THE INTERIOR U.S. GEOLOGICAL SURVEY

KITE QUADRANGLE GEORGIA 7.5-MINUTE SERIES

**Produced by the United States Geological Survey** North American Datum of 1983 (NAD83) World Geodetic System of 1984 (WGS84). Projection and 1 000-meter grid:Universal Transverse Mercator, Zone 17S This map is not a legal document. Boundaries may be generalized for this map scale. Private lands within government reservations may not be shown. Obtain permission before entering private lands.