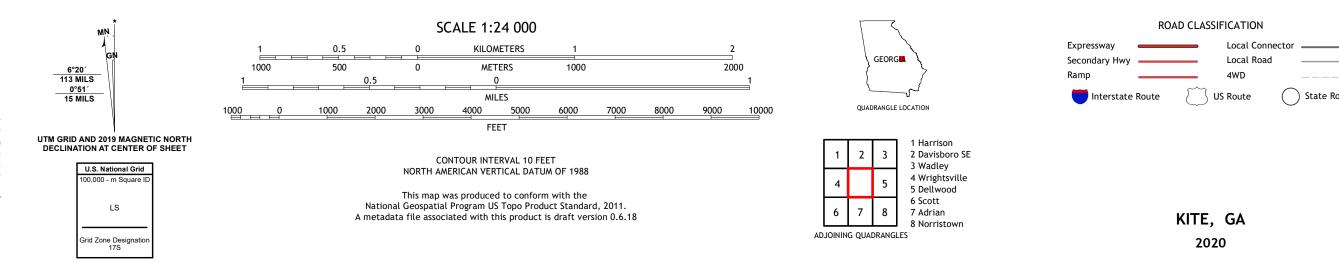

## U.S. DEPARTMENT OF THE INTERIOR U.S. GEOLOGICAL SURVEY

KITE QUADRANGLE GEORGIA 7.5-MINUTE SERIES

**Produced by the United States Geological Survey** North American Datum of 1983 (NAD83) World Geodetic System of 1984 (WGS84). Projection and 1 000-meter grid:Universal Transverse Mercator, Zone 17S This map is not a legal document. Boundaries may be generalized for this map scale. Private lands within government reservations may not be shown. Obtain permission before entering private lands.

\_\_\_\_

State Route