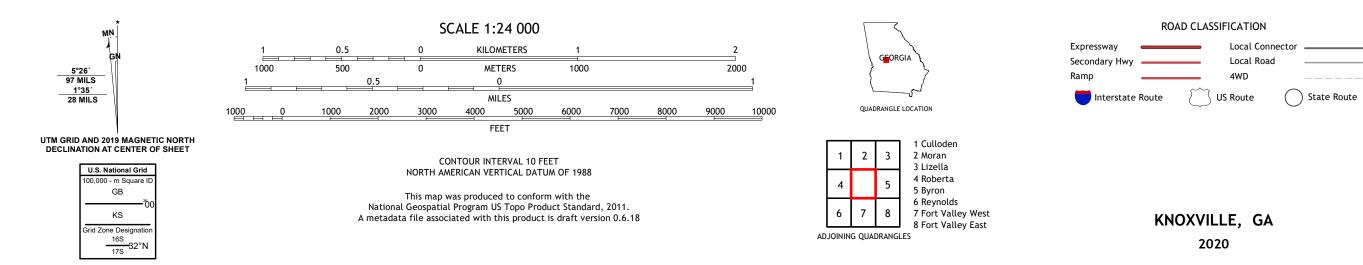

## U.S. DEPARTMENT OF THE INTERIOR U.S. GEOLOGICAL SURVEY

KNOXVILLE QUADRANGLE GEORGIA - CRAWFORD COUNTY 7.5-MINUTE SERIES

Produced by the United States Geological Survey North American Datum of 1983 (NAD83) World Geodetic System of 1984 (WGS84). Projection and 1 000-meter grid:Universal Transverse Mercator, Zone 16S\175 This map is not a legal document. Boundaries may be generalized for this map scale. Private lands within government reservations may not be shown. Obtain permission before entering private lands.