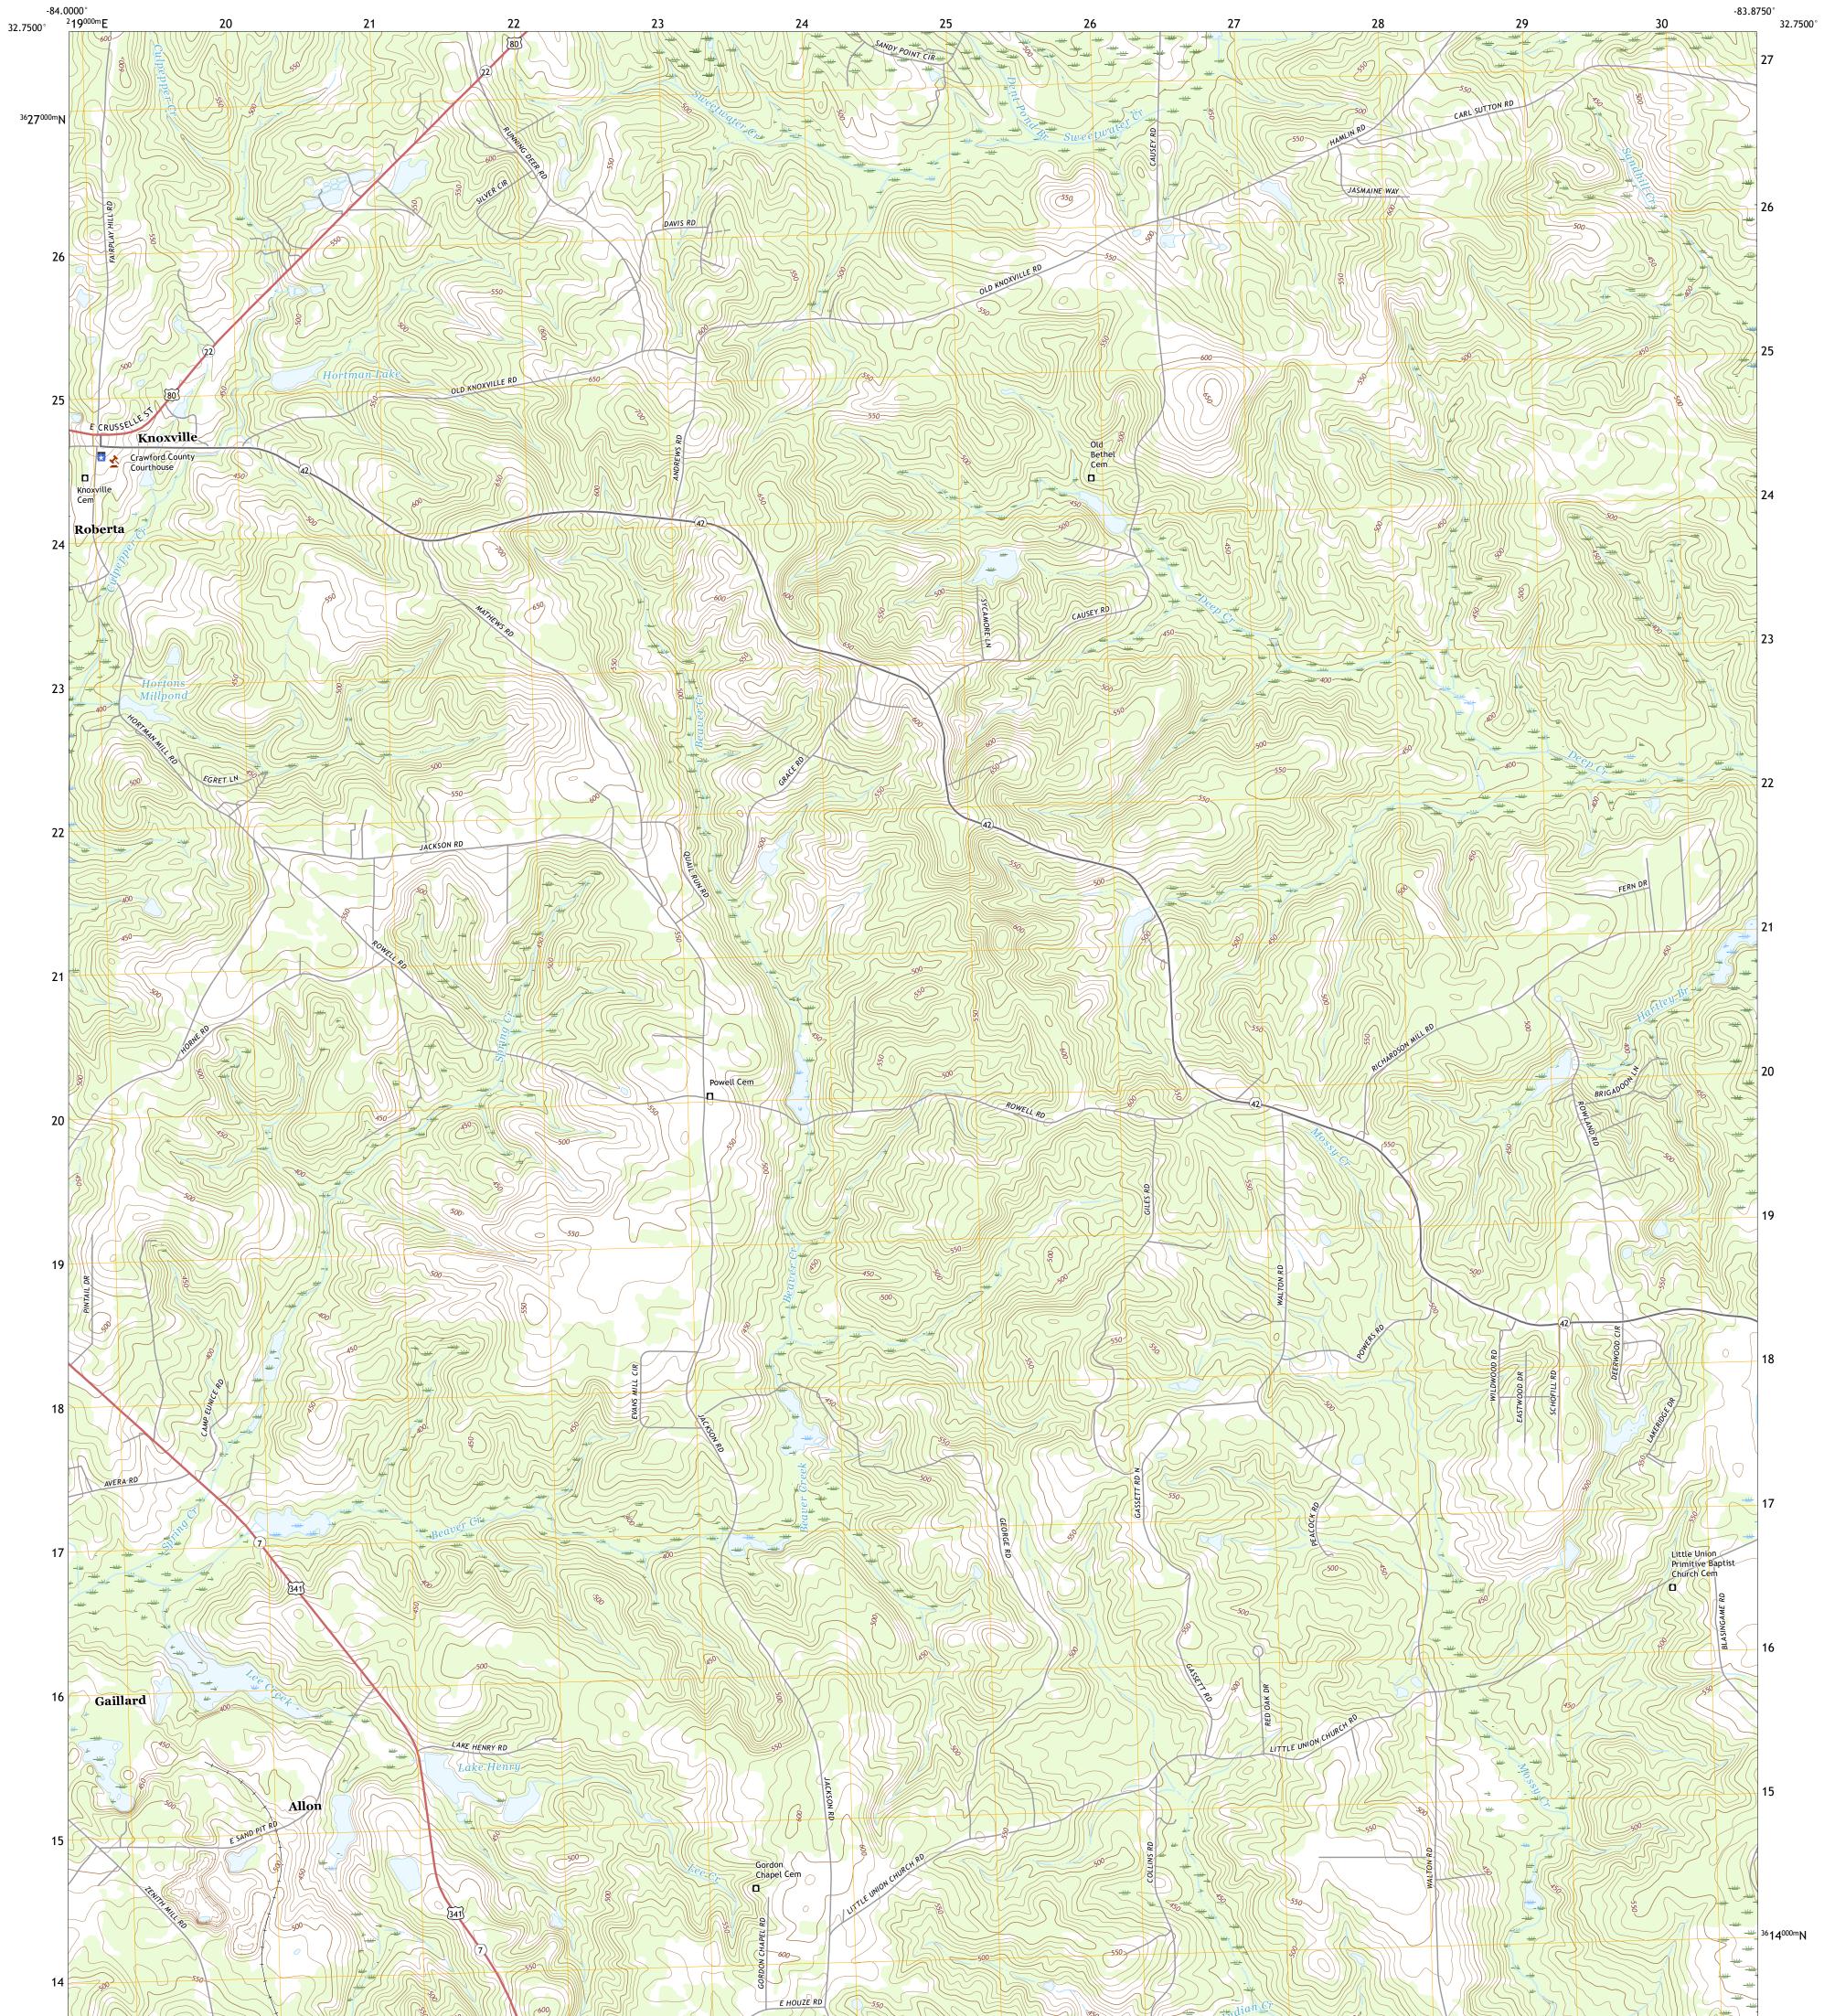

## U.S. DEPARTMENT OF THE INTERIOR U.S. GEOLOGICAL SURVEY

KNOXVILLE QUADRANGLE GEORGIA - CRAWFORD COUNTY 7.5-MINUTE SERIES

Produced by the United States Geological Survey North American Datum of 1983 (NAD83) World Geodetic System of 1984 (WGS84). Projection and 1 000-meter grid:Universal Transverse Mercator, Zone 16S\175 This map is not a legal document. Boundaries may be generalized for this map scale. Private lands within government reservations may not be shown. Obtain permission before entering private lands.

 Imagery......NAIP, August 2017 - December 2017

 Roads......U.S.
 Census
 Bureau, 2017

 Names......GNIS, 1979 - 2020

 Hydrography.....National
 Hydrography Dataset, 1899 - 2019

 Contours.....National
 Elevation
 Dataset, 2008

 Boundaries.....Multiple
 sources; see
 metadata
 file
 2018 - 2019

 Wetlands......FWS
 National
 Wetlands
 Inventory
 Not
 Available